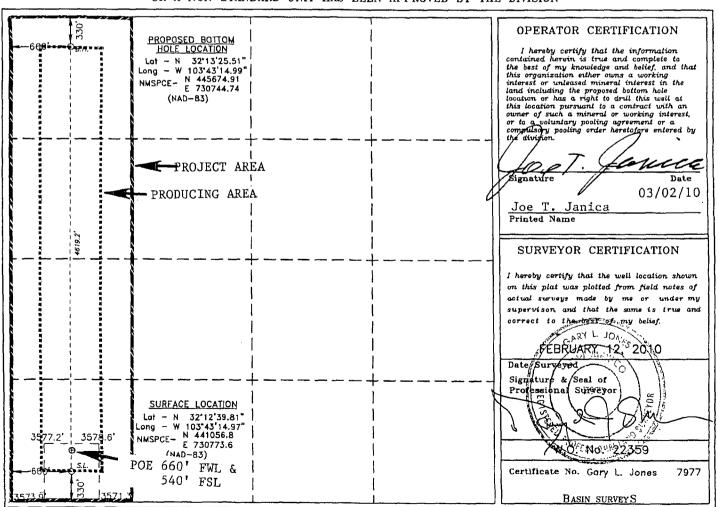

## Surface Location

| UL or lot No. | Section | Township | Range | Lot Idn | Feet from the | North/South line | Feet from the | East/West line | County |
|---------------|---------|----------|-------|---------|---------------|------------------|---------------|----------------|--------|
| . M           | 18      | 24 S     | 32 E  |         | 330           | SOUTH            | 660           | WEST           | LEA    |

## Bottom Hole Location If Different From Surface

| UL or lot No.                                                      | Section | Township | Range | Lot Idn | Feet from the | North/South line | Feet from the | East/West line | County |
|--------------------------------------------------------------------|---------|----------|-------|---------|---------------|------------------|---------------|----------------|--------|
| D                                                                  | 18      | 24 S     | 32 E  |         | 330           | NORTH            | 660           | WEST           | LEA    |
| Dedicated Acres   Joint or Infill   Consolidation Code   Order No. |         |          |       |         |               |                  |               |                |        |
| 160                                                                |         |          |       | -       |               |                  |               |                |        |

NO ALLOWABLE WILL BE ASSIGNED TO THIS COMPLETION UNTIL ALL INTERESTS HAVE BEEN CONSOLIDATED OR A NON-STANDARD UNIT HAS BEEN APPROVED BY THE DIVISION