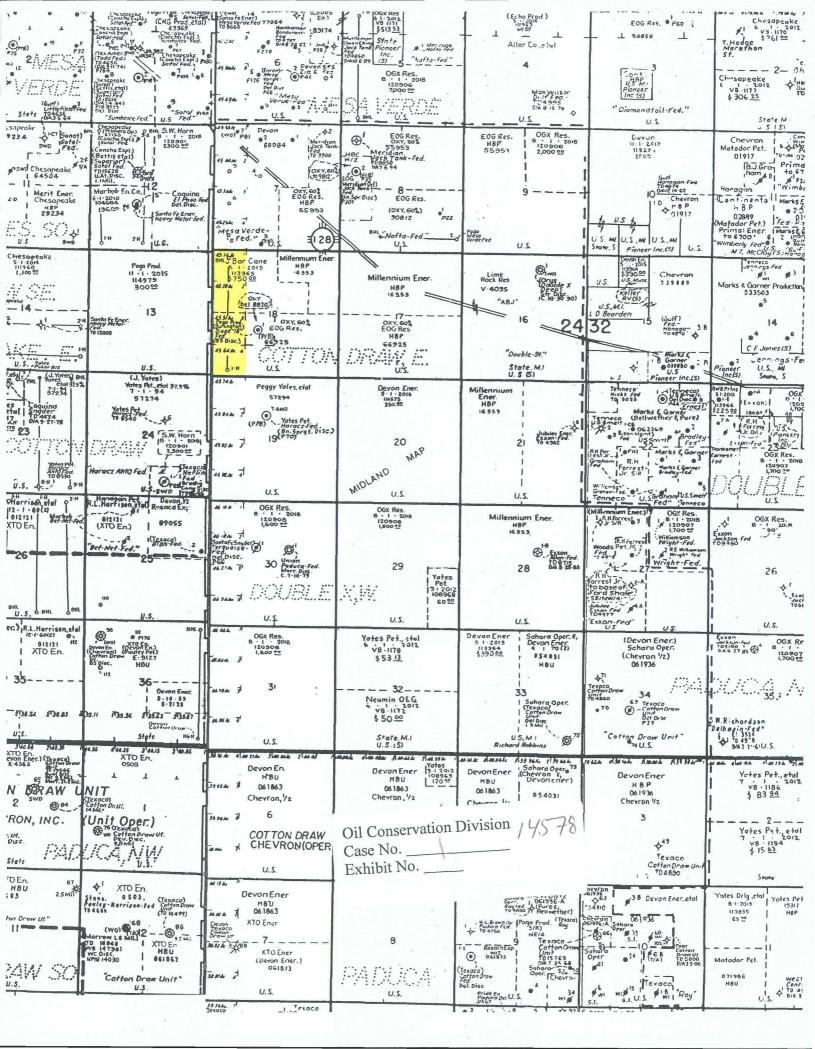

☐ AMENDED REPORT

| API Number    | Pool Code     | Pool Name                 |           |  |  |  |
|---------------|---------------|---------------------------|-----------|--|--|--|
| 30-025-39742  | 96646         | COTTON DRAW-DELAWARE EAST |           |  |  |  |
| Property Code | Property Name |                           |           |  |  |  |
| 38130         | GOLDEN EYE "  | 18" FEDERAL COM           | 1H ,      |  |  |  |
| OGRID No.     | Oper          | ator Name                 | Elevation |  |  |  |
| 217955        | OGX RES       | DURCES, LLC               | 3575'     |  |  |  |

## Surface Location

| UL or lot No. | Section | Township | Range | Lot Idn | Feet from the | North/South line | Feet from the | East/West line | County |
|---------------|---------|----------|-------|---------|---------------|------------------|---------------|----------------|--------|
| . M           | 18      | 24 S     | 32 E  |         | 330           | SOUTH            | 660           | WEST           | LEA    |

## Bottom Hole Location If Different From Surface

| UL or lot No.                                                      | Section | Township | Range | Lot Idn | Feet from the | North/South line | Feet from the | East/West line | County |
|--------------------------------------------------------------------|---------|----------|-------|---------|---------------|------------------|---------------|----------------|--------|
| D                                                                  | 18      | 24 S     | 32 E  |         | 330           | NORTH            | 660           | WEST           | LEA    |
| Dedicated Acres   Joint or Infill   Consolidation Code   Order No. |         |          |       |         |               |                  |               |                |        |
| 160                                                                |         |          |       | -       |               |                  |               |                |        |