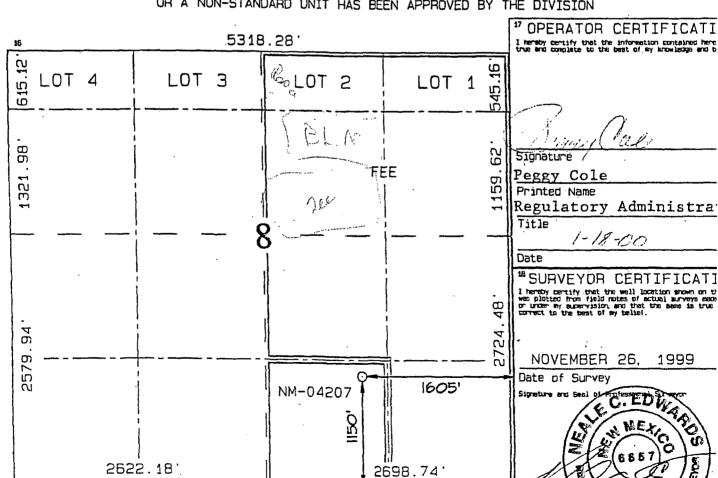

WELL LOCATION AND ACREAGE DEDICATION PLAT

| 'API Number                                                  |         |                  | <del></del>  | *Pool Code                             |                         | Pool Name            |               |               |                    |  |
|--------------------------------------------------------------|---------|------------------|--------------|----------------------------------------|-------------------------|----------------------|---------------|---------------|--------------------|--|
| 30-045-                                                      |         |                  | 7162         | 29                                     | Bas                     | Basin Fruitland Coal |               |               |                    |  |
| *Property Code                                               |         | *Property Name   |              |                                        |                         |                      |               |               | Well Number<br>150 |  |
| 6785                                                         |         | ALLISON UNIT COM |              |                                        |                         |                      |               |               |                    |  |
| OGRID N                                                      |         | *Operator Name   |              |                                        |                         |                      |               |               |                    |  |
| 14538                                                        |         |                  | BURLI        | BURLINGTON RESOURCES DIL & GAS COMPANY |                         |                      |               |               | 5178               |  |
|                                                              |         |                  |              | 1                                      | <sup>o</sup> Surface    | Location             |               |               |                    |  |
| UL or lot no.                                                | Section | Township         | Range        | Lot Idn                                | Feet from the           | North/South line     | Feet from the | Eest/West lin | County             |  |
| 0                                                            | 8       | 32N              | БW           |                                        | 1150                    | SOUTH                | 1605          | EAST          | SAN JU             |  |
| <sup>11</sup> Bottom Hole Location If Different From Surface |         |                  |              |                                        |                         |                      |               |               |                    |  |
| UL or lot no.                                                | Section | Township         | Range        | Lot Ion                                | Feet from the           | North/South line     | Feet from the | East/West lin | e County           |  |
| <u>.                                    </u>                 |         |                  |              |                                        |                         |                      |               |               |                    |  |
| 12 Dedicated Acres                                           |         | S Jount or In    | fall La Cone | olidation Code                         | <sup>25</sup> Order No. |                      |               |               |                    |  |
| E/277.5                                                      | 1       | <u> </u>         |              |                                        |                         |                      |               |               |                    |  |

NO ALLOWABLE WILL BE ASSIGNED TO THIS COMPLETION UNTIL ALL INTERESTS HAVE BEEN CONSOLIDATE OR A NON-STANDARD UNIT HAS BEEN APPROVED BY THE DIVISION