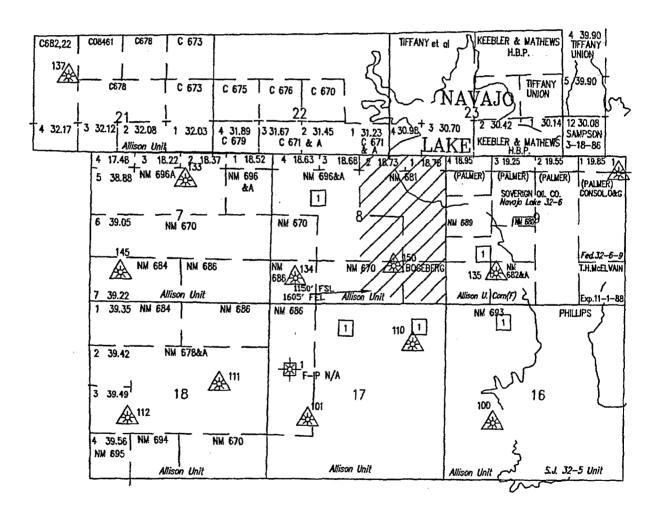

Mr. Michael Stogner Allison Unit Com #150 Page Two May 16, 2000

It is intended instead to utilize the existing location of the Allison Unit #47M Mesa Verde-Dakota well, located at 1110'FSL, 1570'FEL of Section 8; thereby reducing further surface disturbance. As indicated on the attached offset operator/owner plat, Burlington Resources is the unit operator and all of the working interest owners are the same for all offset spacing units. This acreage is included in the Fruitland Coal participating area.

### Allison Unit Com #150 Section 8, T-32-N, R-6-W OFFSET OPERATOR/OWNER PLAT

Off Pattern Location
Fruitland Coal Formation Well

1