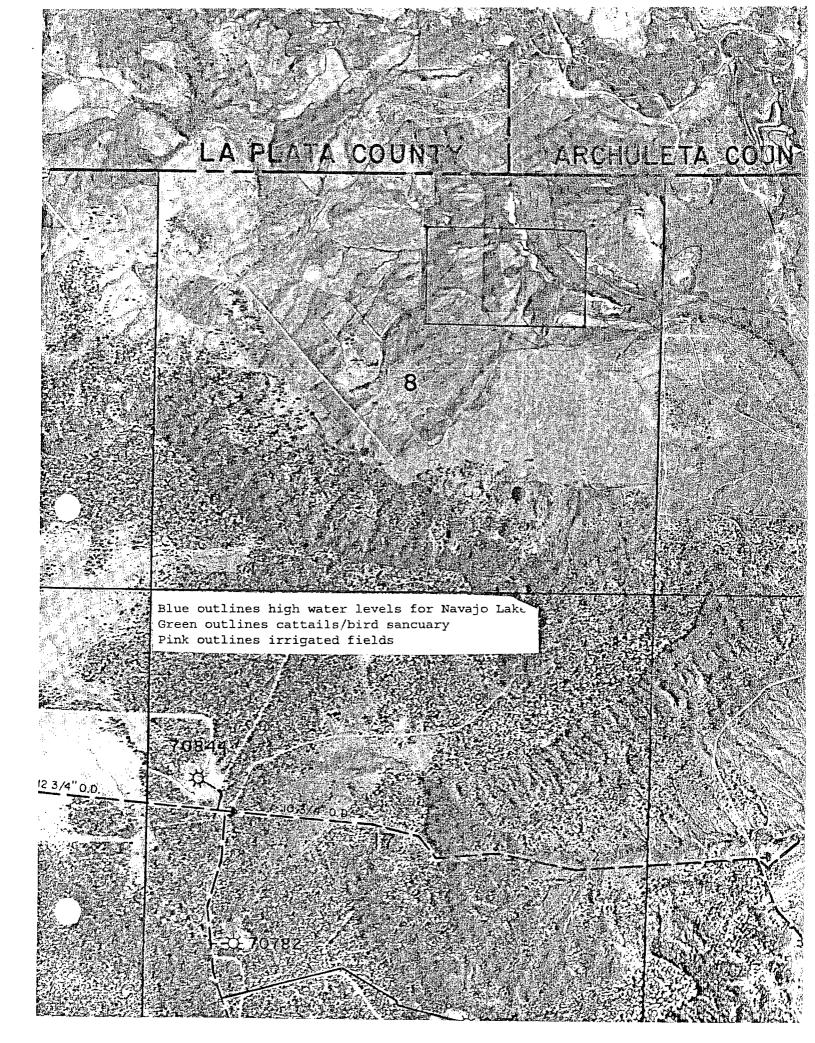

Attached is an aerial photograph showing Section 8. As annotated, a substantial portion of the standard window for the northeast quarter is wetlands with cattails, along with the high water line for Navajo Lake. The small remainder of the standard window is irrigated fields and the surface owner does not want the well location in the fields.

Also, this deviation from the standard window in the northeast quarter will improve the well's chances of commercial production by locating it closer to existing wells in an effort to take advantage of the dewatering effort already begun by these offsets. These existing wells are the Allison Unit #110 located 1190'FNL, 900'FEL in Section 17, Allison Unit #101 located 1840'FSL, 1190'FWL in Section 17, Allison Unit Com #135 located 900'FSL, 1490'FWL in Section 9, Allison Unit #134 located 790'FSL, 790'FWL in Section 8, and the Allison Unit #111 located 2480'FNL, 1450'FEL in Section 16. The coals at the outer limits of the Allison Unit are generally less permeable than those at the interior of the Unit. Dewatering by the offsets will have the advantage of increasing permeability through the process of matrix shrinkage of the coal. It is believed the original location will be too distant to properly connect with the improved reservoir and could hinder the well's ability to dewater on its own.