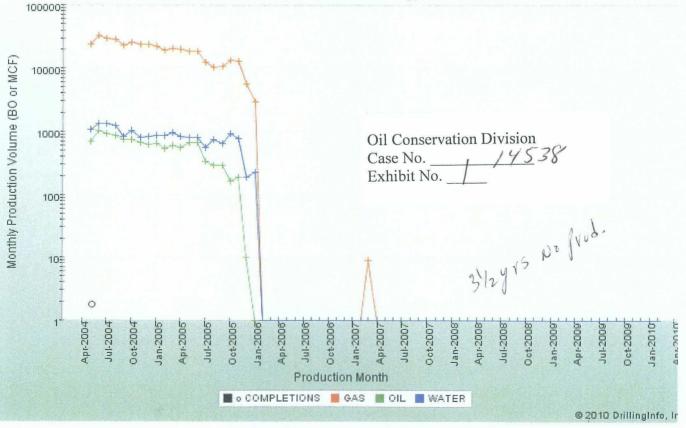

#### **Gas and Condensate Production**

Monthly Production Volume (Logarithmic) vs. Time Lease Number: 030566 - LEA County, New Mexico

#### **Redraw Chart**

Monthly Values

Daily Avg Values

**Decline Curve Analysis** 

•

<u>Tag This</u>

٩

#### **Annual Production**

| Year   | Gas<br>(MCF) | Oil<br>(BBL) | Water<br>(BW) | #Wells<br>Flowing | <br>Avg Gas<br>(MCF/D) | Avg Oil<br>(BBL/D) | Avg Wtr<br>(BW/D) | Annual<br>Dec. Gas | Annual<br>Dec. Oil |
|--------|--------------|--------------|---------------|-------------------|------------------------|--------------------|-------------------|--------------------|--------------------|
| 2004   | 210,423      | 6,296        | 8,543         |                   | <br>865.23             | 25.89              | 35.13             |                    |                    |
| 2005   | 183,820      | 4,989        | 8,986         |                   | <br>503.89             | 13.68              | 24.63             | 12.6%              | 20.8%              |
| 2006   | 2,958        | 0            | 225           |                   | <br>8.11               | 0.00               | 0.62              | 98.4%              | 100.0%             |
| 2007   | 9            | 0            |               |                   | <br>0.02               | 0.00               | 0.00              | 99.7%              |                    |
| 2008   | 0            | 0            |               |                   | <br>0.00               | 0.00               | 0.00              | 100.0%             |                    |
| 2009   | 0            | 0            |               |                   | <br>0.00               | 0.00               | 0.00              |                    |                    |
| 2010   | 0            | 0            |               |                   | <br>0.00               | 0.00               | 0.00              |                    |                    |
| Totals | 397,210      | 11,285       | 17,754        |                   | <br>                   |                    |                   |                    |                    |