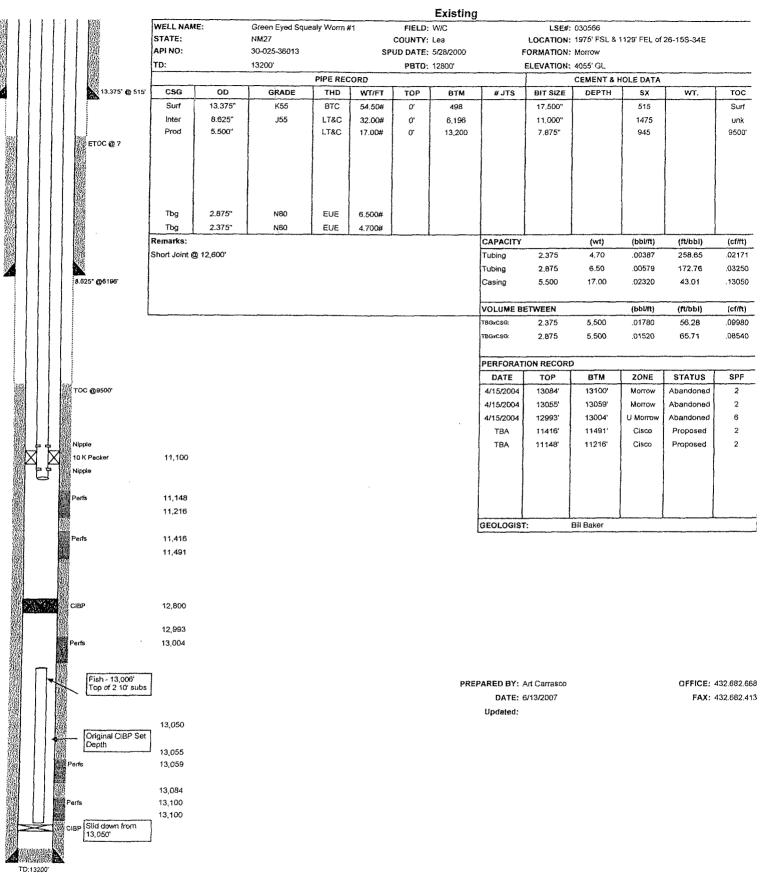

# & drillinginto

| Element               |                                                    |       |                     |                           |                           |                       |          |
|-----------------------|----------------------------------------------------|-------|---------------------|---------------------------|---------------------------|-----------------------|----------|
| API#                  | 30-025-36013                                       |       |                     |                           |                           |                       |          |
| Well#                 | 1                                                  |       |                     |                           |                           |                       |          |
| Lease                 | GREEN EYED SQUEALY WORM                            |       |                     |                           |                           |                       |          |
| Field                 | EIDSON                                             |       |                     |                           |                           |                       |          |
| Lease<br>Operator     | DAVID H ARRINGTON OIL & GAS INC<br>Well Op History |       |                     |                           |                           |                       |          |
| County                | LEA                                                |       |                     |                           |                           |                       |          |
| State                 | New Mexico                                         | -     |                     |                           |                           |                       |          |
| Location<br>Elevation | 1974.0 S / 1129.0 E, S:26, T:15S, R:34E            | Prod. | First<br>Production | Most Recent<br>Production | Cumulative<br>(MCF & BBL) | Gravity<br>(SG & API) | Gatherer |
| Date Spud             |                                                    | Oil   | 5/1/04              | 3/1/07                    | 11,285                    | 0.00                  |          |
| Date TD               |                                                    | Gas   | 5/1/04              | 3/1/07                    | 397,210                   | 0.00                  |          |
| Logs Run              |                                                    |       |                     |                           |                           |                       |          |