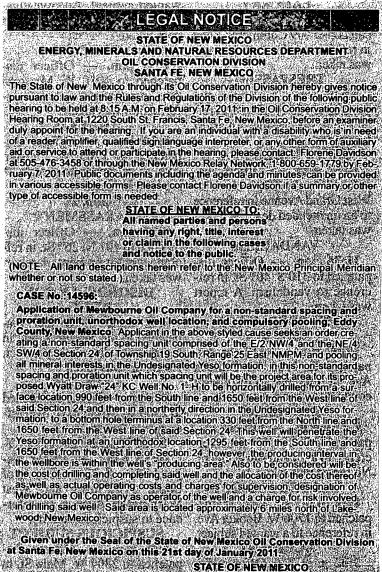

# Re: Application of Mewbourne Oil Company for a non-standard spacing and proration unit, unorthodox well location, and compulsory pooling, Eddy County, New Mexico.

Ladies and Gentlemen:

This letter is to advise you that Mewbourne Oil Company has filed the enclosed application with the New Mexico Oil Conservation Division seeking an order (1) creating a non-standard spacing unit comprised of the order creating a non-standard spacing unit comprised of the E/2 NW/4 and the NE/4 SW/4 of Section 24, of Township 19 South, Range 25 East, NMPM; and pooling all mineral interests in the Undesignated Yeso formation, in this non-standard spacing and proration unit which spacing unit will be the project area for its proposed Wyatt Draw "24" KC Well No. 1- H to be horizontally drilled from a surface location 990 feet from the South line and 1650 feet from the West line of said Section 24 and then in a northerly direction in the Undesignated Yeso formation, to a bottom hole terminus at a location 330 feet from the North line and 1650 feet from the West line of said Section 24. This well will penetrate the Yeso formation at an unorthodox location 1295 feet from the South line and 1650 feet from the West line and 1650 feet from the West line and 1650 feet from the West line and 1650 feet from the South line and 1650 feet from the South line and 1650 feet from the West line of Section 24, however, the producing interval in the wellbore is within the well's "producing

This application has been set for hearing before a Division Examiner at 8:15 AM on February 17, 2011. The hearing will be held in Porter Hall in the Oil Conservation Division's Santa Fe Offices located at 1220 South Saint Francis Drive, Santa Fe, New Mexico 87505. You are not required to attend this hearing, but as an owner of an interest that may be affected by this application, you may appear and present testimony. Failure to appear at that time and become a party of record will preclude you from challenging the matter at a later date.