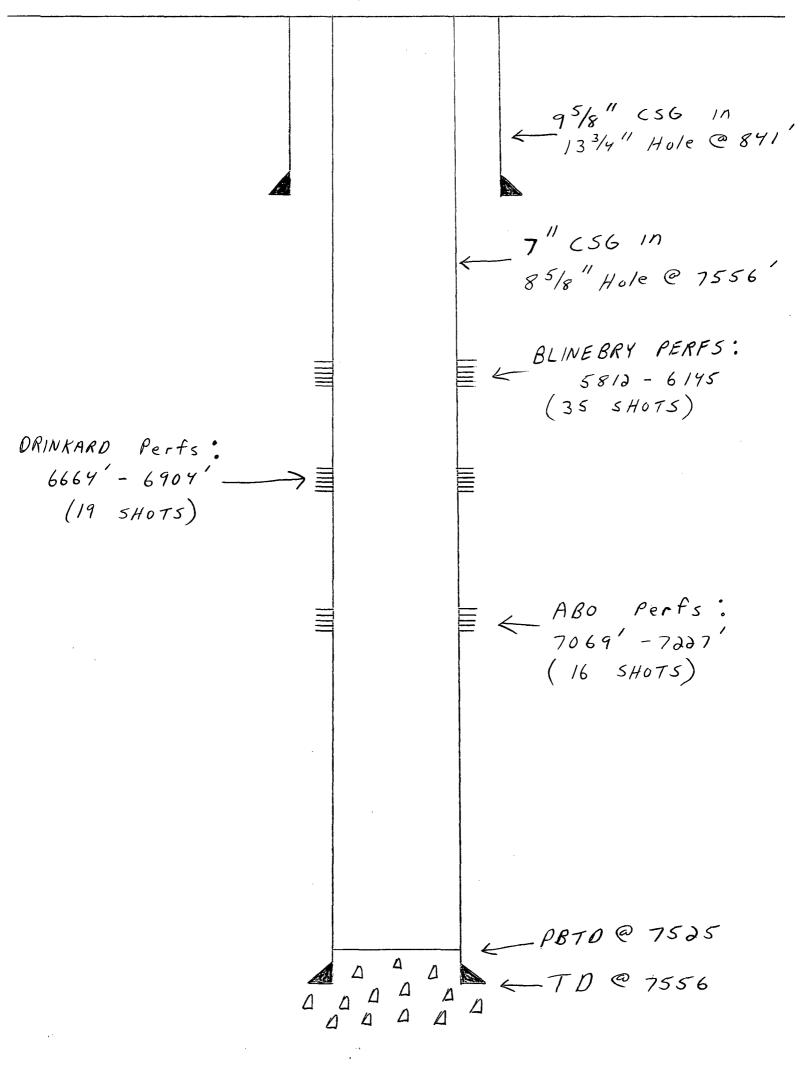

Case 7737

- Petro-Lewis Corporation a. P. O. Box 16200 1111 West Loop 289 Lubbock, Texas 79490
- Art Yeager Lease Ъ. Well #1 Section 25, T21S, R37E 1980' FSL and FEL

Pools to be commingled:

Abo Drinkard Blinebry

Blinebry:

35 perfs from 5812' - 6145', acidized with 2500 gal 15% DS-30 acid. Fractured with 46,000 gal crosslinked gel and 71,500# sand (20-40 mesh)

Tested - 6/16/82 for 24 hours on 2" choke, 24 BO, 50 MCF, 83 BW, 1136 GOR, 30 psi tbg pressure, 38.4° API

Tested - 7/25/82 for 24 hours on 2" choke, 20 BO, 44 MCF, 37 BW, 2200 GOR, 35 psi tbg pressure, 38.4° API

The Blinebry was first produced on 6/9/82 with a 2" x 1 1/4" x 16' pump

f. Abo and Drinkard (from 24 hour test): 235 + 24 = 259 psi

Blinebry:  $38.4^{\circ}$  API = .784 SG (6) (.784) + (7) (1.0) = .9003 SG 13

(6145-5806)(.9003)(62.4/144) + 28 = 160 psi

Abo and Drinkard - 259 psi Blinebry - 160 psi

| g. | Abo      | - | Sweet | Crude |
|----|----------|---|-------|-------|
|    | Drinkard | - | Sweet | Crude |
|    | Blinebry | - | Sweet | Crude |