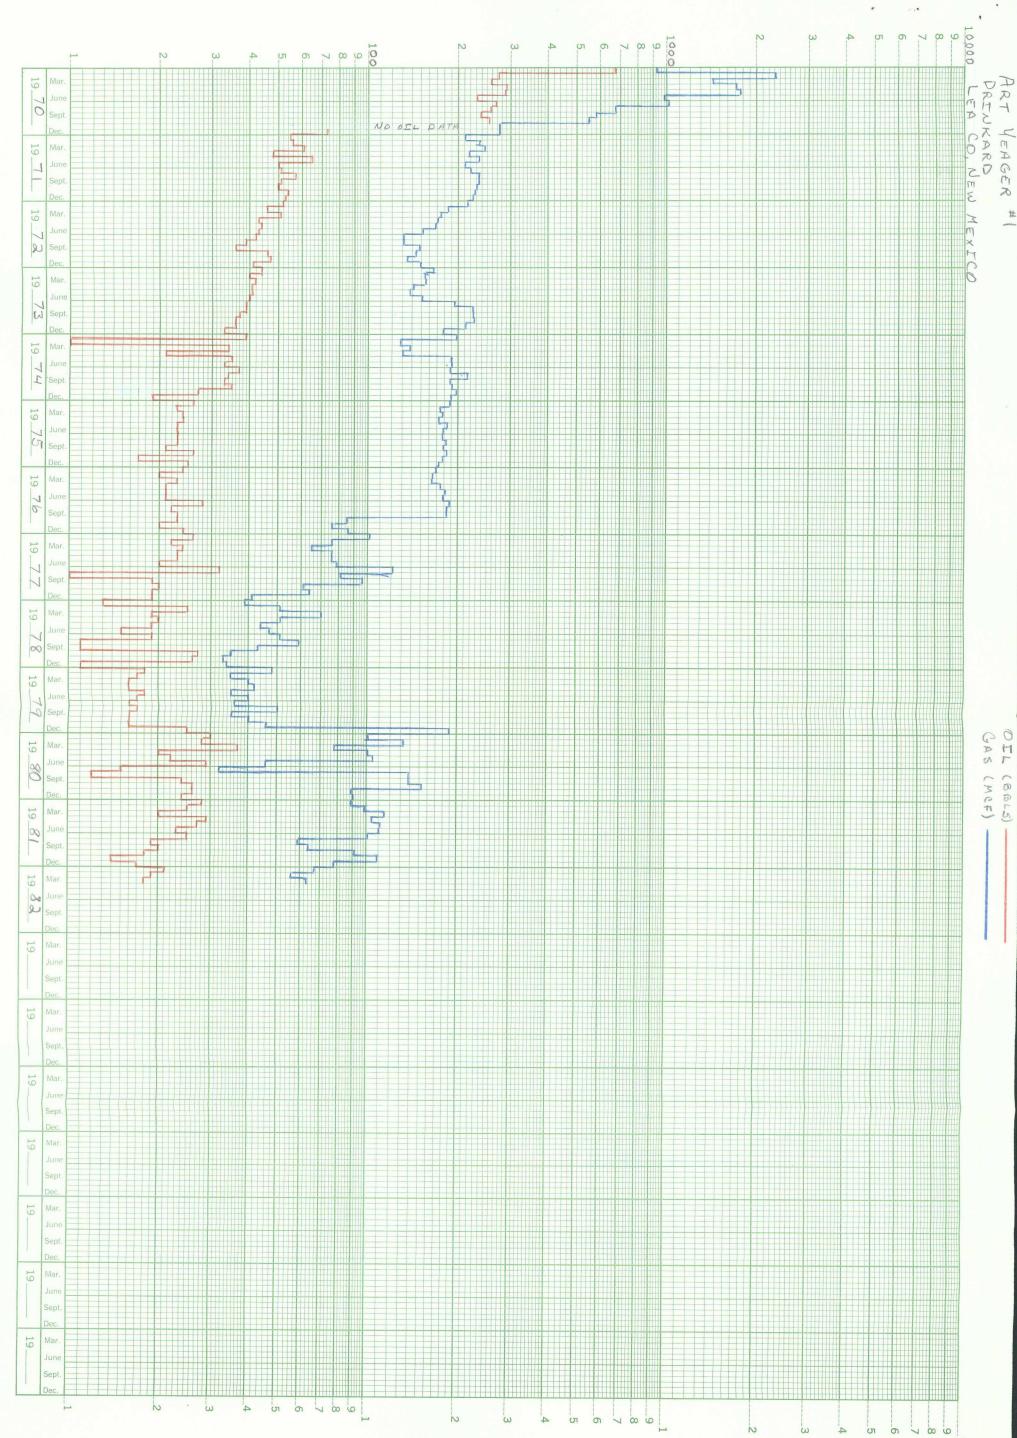

Production decline curves of the Abo and Drinkard formations e. are attached. Actual production from the Blinebry is attached. The Blinebry has not been producing one full year so the following data is included to dispense with the one year requirement.

Blinebry:

35 perfs from 5812' - 6145', acidized with 2500 gal 15% DS-30 acid. Fractured with 46,000 gal crosslinked gel and 71,500# sand (20-40 mesh)

Tested - 6/16/82 for 24 hours on 2" choke, 24 BO, 50 MCF, 83 BW, 1136 GOR, 30 psi tbg pressure, 38.4° API

Tested - 7/25/82 for 24 hours on 2" choke, 20 BO, 44 MCF, 37 BW, 2200 GOR, 35 psi tbg pressure, 38.4° API

The Blinebry was first produced on 6/9/82 with a 2" x 1 1/4" x 16' pump

f. Abo and Drinkard (from 24 hour test): 235 + 24 = 259 psi

Blinebry:  $38.4^{\circ}$  API = .784 SG (6) (.784) + (7) (1.0) = .9003 SG 13

(6145-5806)(.9003)(62.4/144) + 28 = 160 psi

Abo and Drinkard - 259 psi Blinebry - 160 psi

| g. | Abo      | - | Sweet | Crude |
|----|----------|---|-------|-------|
|    | Drinkard | - | Sweet | Crude |
|    | Blinebry | - | Sweet | Crude |

## BLINEBRY PRODUCTION

|           | BBL<br>Oil | BBL<br>WATER | MCF<br>GAS |
|-----------|------------|--------------|------------|
| June 1982 | 669        | 1680         | 774        |
| July 1982 | 390        | 1116         | 949        |