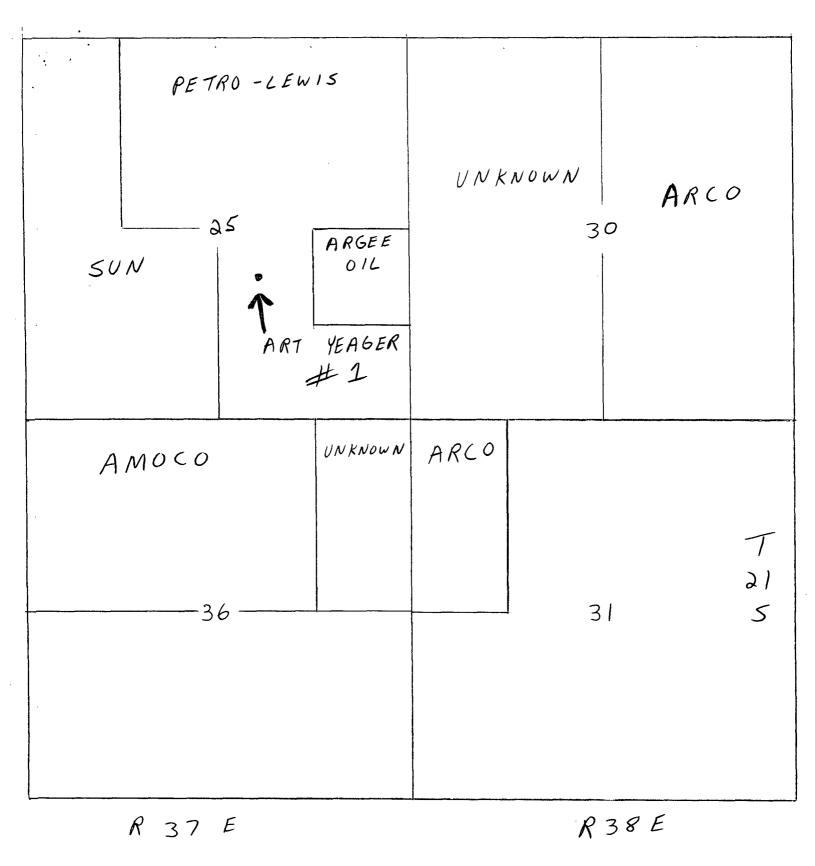

j. All offset operators have been notified by certified mail of the proposed commingling. Copies of notification are attached. The attached plat indicates leases of unknown ownership, but there are no producing wells on this acreage.

Case 7737

- Petro-Lewis Corporation a. P. O. Box 16200 1111 West Loop 289 Lubbock, Texas 79490
- Art Yeager Lease Ъ. Well #1 Section 25, T21S, R37E 1980' FSL and FEL

Pools to be commingled:

Abo Drinkard Blinebry