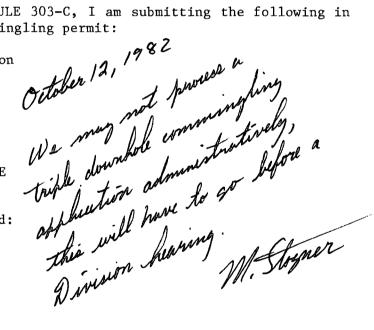

Petro-Lewis Corporation respectfully requests a Division hearing for the triple downhole commingling of the Art Yeager #1. The original downhole commingling application could not be administratively approved, and was therefore returned informing Petro-Lewis Corporation of the need for a Division hearing. The original application is attached to provide the NMOCC with the necessary information to prepare for the hearing. I can be contacted at (806) 793-7573 for any additional information.