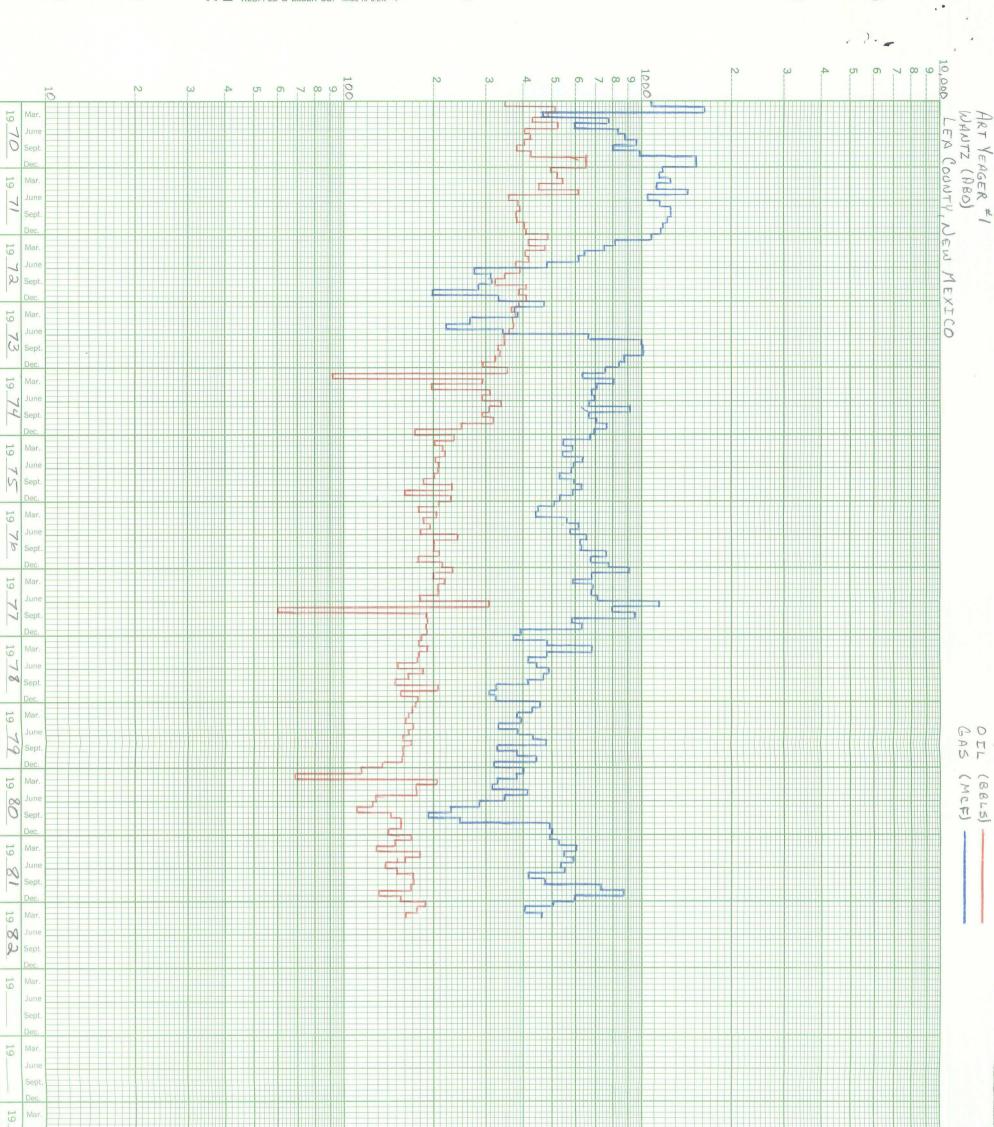

Production decline curves of the Abo and Drinkard formations e. are attached. Actual production from the Blinebry is attached. The Blinebry has not been producing one full year so the following data is included to dispense with the one year requirement.

## BLINEBRY PRODUCTION

|           | BBL<br>Oil | BBL<br>WATER | MCF<br>GAS |
|-----------|------------|--------------|------------|
| June 1982 | 669        | 1680         | 774        |
| July 1982 | 390        | 1116         | 949        |