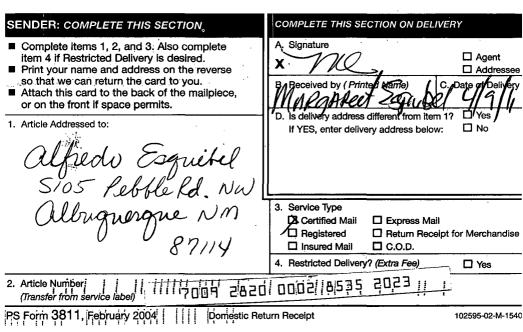

| urn Receipt MMUMO 1 102595-02-M-1540                                                                                                                                                                                                                 |

U.S. Postal Service CERTIFIED MAIL RECEIPT 5 (Domestic Mail Only; No Insurance Coverage Provided) 品 For delivery information visit our website at www.usps.com ഗ m 61 LП Postage -2.8 **Certified Fee** 0002 Return Receipt Fee 2.3 (Endorsement Reduired) **Restricted Delivery Fee** (Endorsement Required) **m** n 5.71 =0 1\$ Total Postage & Fees nu Sent To 7009 NTUNO E. Street, Apt. No.; agricouch Rd SE or PO Box No. City, State, ZIP+4 NM 87137 guerare Reverse for Instructions