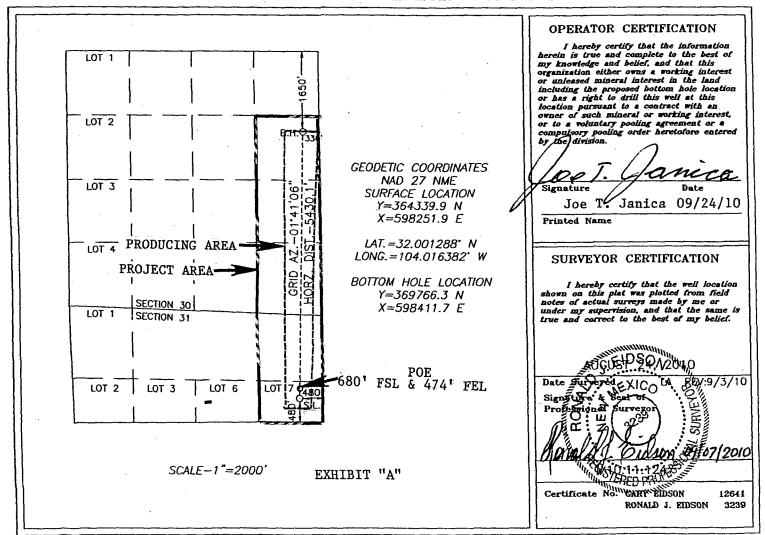

## OIL CONSERVATION DIVISION 1220 SOUTH ST. FRANCIS DR. Santa Fe, New Mexico 87505

DISTRICT IV WELL LOCATION AND ACREAGE DEDICATION PLAT 1220 S. ST. FRANCIS DR., SANTA PE, NM 87505 ☐ AMENDED REPORT API Number Pool Code Pool Name 16800 DELAWARE RIVER-BONE SPRING Property Code Well Number Property Name COPPERHEAD "31" FEDERAL COM 1H OCRID No. Operator Name Elevation

## OGX RESOURCES Surface Location

| 1 | UL or lot No. | Section | Township | Range | Lot Idn | Feet from the | North/South line | Feet from the | East/West line | County |
|---|---------------|---------|----------|-------|---------|---------------|------------------|---------------|----------------|--------|
|   | Н             | 31      | 26-S     | 29-E  |         | 480           | SOUTH            | 480           | EAST           | EDDY   |

## Bottom Hole Location If Different From Surface

| UL or lot No.  | Section                                | Township | Range         | Lot Idn | Feet from the | North/South line | Feet from the | East/West line | County |
|----------------|----------------------------------------|----------|---------------|---------|---------------|------------------|---------------|----------------|--------|
| 7              | 30                                     | 26-S     | 29-E          |         | 1650          | NORTH            | 330           | EAST           | EDDY   |
| Dedicated Acre | Dedicated Acres   Joint or Infill   Co |          | consolidation | Code Or | der No.       |                  |               |                |        |
| 189.5          |                                        |          |               |         | •             |                  |               | ,              |        |

NO ALLOWABLE WILL BE ASSIGNED TO THIS COMPLETION UNTIL ALL INTERESTS HAVE BEEN CONSOLIDATED OR A NON-STANDARD UNIT HAS BEEN APPROVED BY THE DIVISION