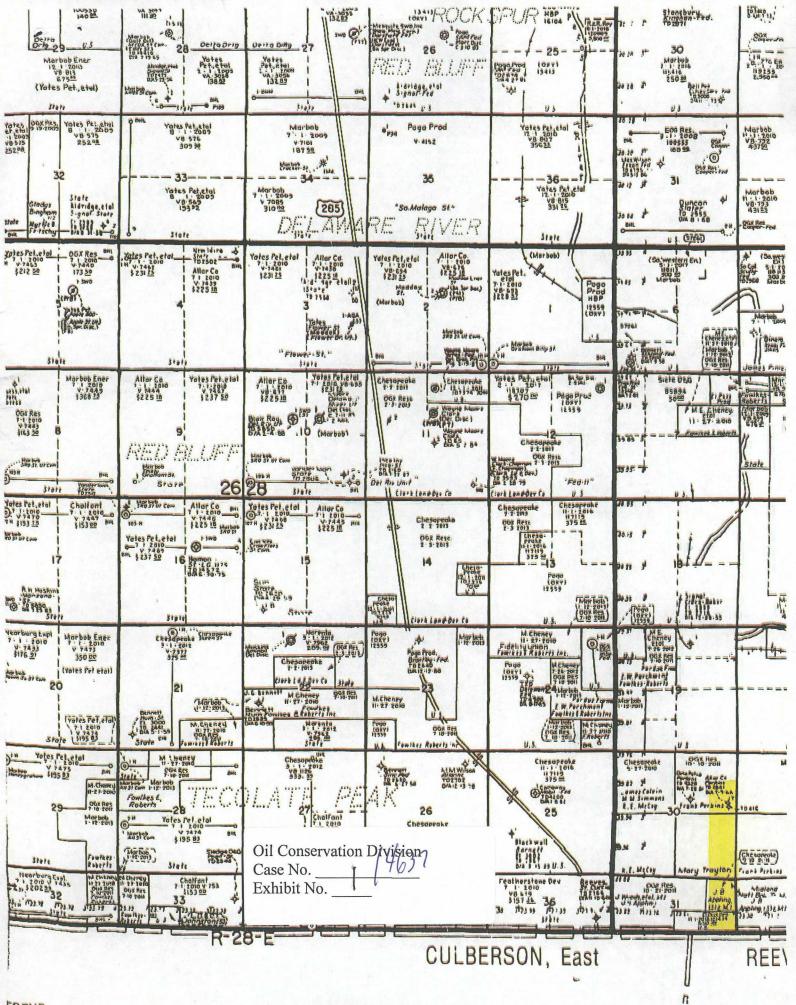

## OIL CONSERVATION DIVISION 1220 SOUTH ST. FRANCIS DR. Santa Fe, New Mexico 87505

DISTRICT IV WELL LOCATION AND ACREAGE DEDICATION PLAT 1220 S. ST. FRANCIS DR., SANTA PE, NM 87505 ☐ AMENDED REPORT API Number Pool Code Pool Name 16800 DELAWARE RIVER-BONE SPRING Property Code Well Number Property Name COPPERHEAD "31" FEDERAL COM 1H OCRID No. Operator Name Elevation

## OGX RESOURCES Surface Location

| 1 | UL or lot No. | Section | Township | Range | Lot Idn | Feet from the | North/South line | Feet from the | East/West line | County |
|---|---------------|---------|----------|-------|---------|---------------|------------------|---------------|----------------|--------|
|   | Н             | 31      | 26-S     | 29-E  |         | 480           | SOUTH            | 480           | EAST           | EDDY   |

## Bottom Hole Location If Different From Surface

| UL or lot No.  | Section                                | Township | Range         | Lot Idn | Feet from the | North/South line | Feet from the | East/West line | County |
|----------------|----------------------------------------|----------|---------------|---------|---------------|------------------|---------------|----------------|--------|
| 7              | 30                                     | 26-S     | 29-E          |         | 1650          | NORTH            | 330           | EAST           | EDDY   |
| Dedicated Acre | Dedicated Acres   Joint or Infill   Co |          | consolidation | Code Or | der No.       |                  |               |                |        |
| 189.5          |                                        |          |               |         | •             |                  |               | ,              |        |