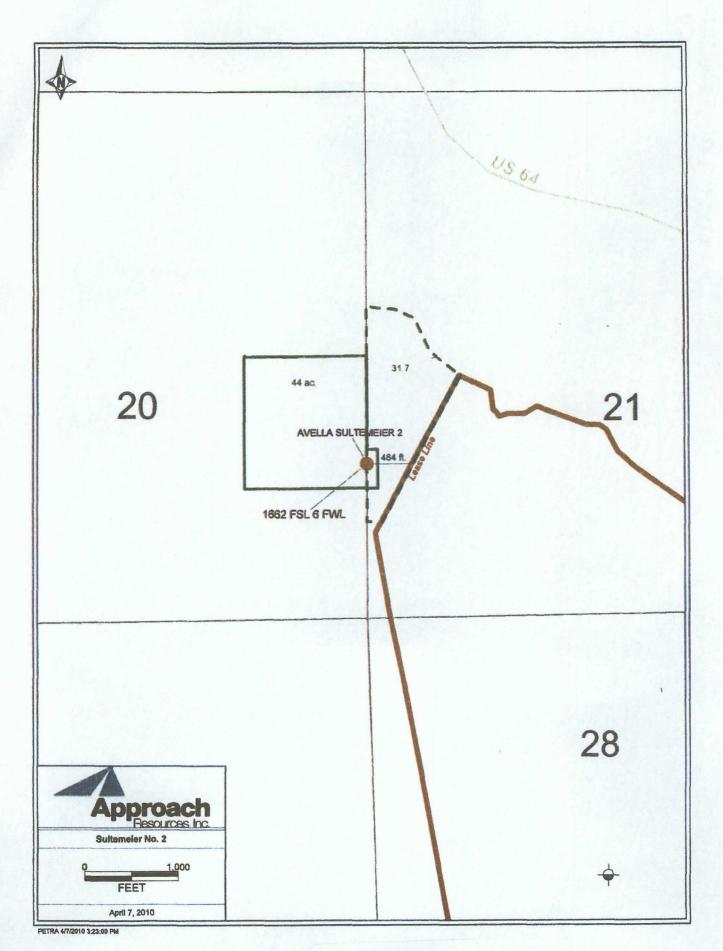

Avella Sultemeier No. 2 API No. 30-39-30857 1662' FSL and 6' FWL (L) Projected Section 21, T28N, R4E Rio Arriba County, New Mexico

Dear Mr. Fesmire:

On behalf of Approach Operating LLC, ("Approach") and pursuant to Division Rule 19.15.15.13 and the applicable statewide rules governing oil well locations (Rule 19.15.15.19.A), we request administrative approval for an unorthodox well location for the Approach Avella Sultemeier No. 2 Well at the surface and bottomhole locations reflected above.

This straight-hole well will be drilled to a depth sufficient to test the Mancos Shale formation within the boundaries of the WC Tierra Amarilla Mancos Oil Pool and is defined as a wildcat under the Division's rules. The statewide rules for wildcat oil wells currently provide that wells shall be drilled no closer than 330' to the outer boundary of a standard 40-acre spacing unit. The C-101 along with the C-102 plat showing the NW/SW spacing unit and the proposed unorthodox surface and bottom hole locations for the Avella Sultemeier No. 2 are attached as Exhibit A.

In addition, Approach Operating also seeks approval of a 31.7+ acre non-standard spacing and proration unit to be dedicated to the referenced well, comprised of that acreage located generally in the NW/SW of projected Section 21 as indicated on the attached survey plat (Exhibit C).

Mr. Mark E. Fesmire, Director May 19, 2010 Page 3

As indicated above, this well and spacing unit are located in un-surveyed areas within the Tierra Amarilla Land Grant. Therefore, the location of section lines and quarter-quarter subdivisions are only projected estimates. In this case, the proposed unit is bounded on the east by Approach's lease boundary. However, the well is located approximately 484' from the lease boundary, so correlative rights should not be a concern. Further, designation of the non-standard unit will permit future development patterns in the surrounding projected units to remain consistent with the projected section subdivision boundaries.

Finally, the size of the proposed unit, 31.7 acres  $\pm$ , does not exceed the permissible 70% deviation from a standard 40-acre unit and therefore qualifies for administrative approval under Rule 19.15.15.11 B(1) of the Divisions rules.