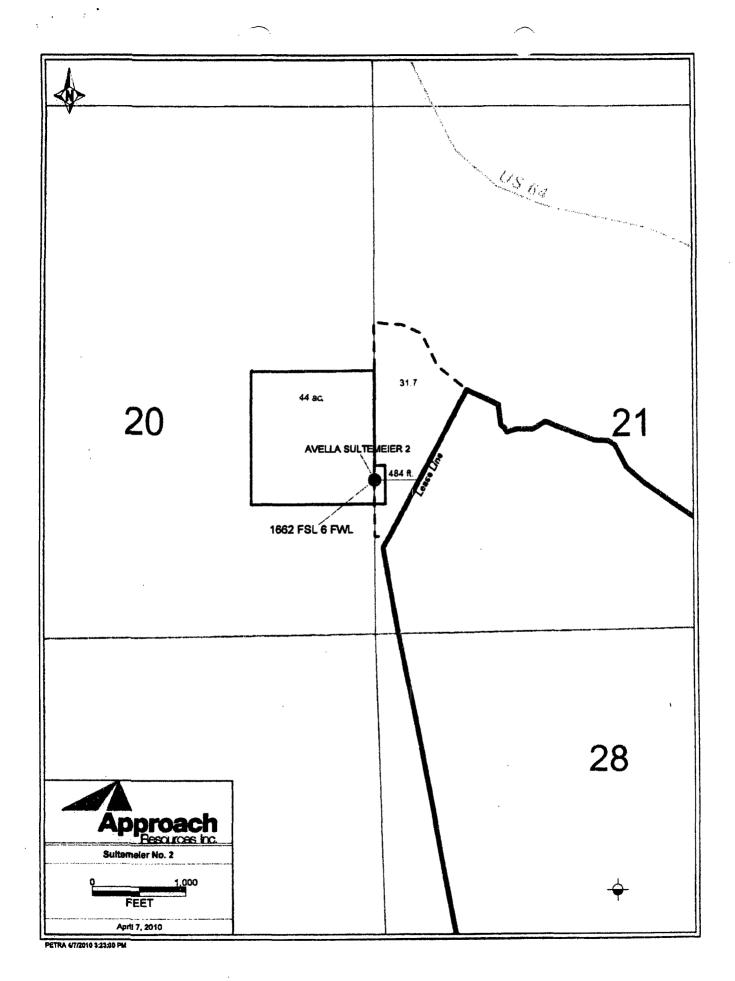

Avella Sultemeier No. 2 API No. 30-39-30857 1662' FSL and 6' FWL (L) Projected Section 21, T28N, R4E Rio Arriba County, New Mexico

Dear Mr. Fesmire:

On behalf of Approach Operating LLC, ("Approach") and pursuant to Division Rule 19.15.15.13 and the applicable statewide rules governing oil well locations (Rule 19.15.15.19.A), we request administrative approval for an unorthodox well location for the Approach Avella Sultemeier No. 2 Well at the surface and bottomhole locations reflected above.

This straight-hole well will be drilled to a depth sufficient to test the Mancos Shale formation within the boundaries of the WC Tierra Amarilla Mancos Oil Pool and is defined as a wildcat under the Division's rules. The statewide rules for wildcat oil wells currently provide that wells shall be drilled no closer than 330' to the outer boundary of a standard 40-acre spacing unit. The C-101 along with the C-102 plat showing the NW/SW spacing unit and the proposed unorthodox surface and bottom hole locations for the Avella Sultemeier No. 2 are attached as Exhibit A.

In addition, Approach Operating also seeks approval of a 31.7+ acre non-standard spacing and proration unit to be dedicated to the referenced well, comprised of that acreage located generally in the NW/SW of projected Section 21 as indicated on the attached survey plat (Exhibit C).

Mr. Mark E. Fesmire, Director May 19, 2010 Page 3

As indicated above, this well and spacing unit are located in un-surveyed areas within the Tierra Amarilla Land Grant. Therefore, the location of section lines and quarter-quarter subdivisions are only projected estimates. In this case, the proposed unit is bounded on the east by Approach's lease boundary. However, the well is located approximately 484' from the lease boundary, so correlative rights should not be a concern. Further, designation of the non-standard unit will permit future development patterns in the surrounding projected units to remain consistent with the projected section subdivision boundaries.

Finally, the size of the proposed unit, 31.7 acres  $\pm$ , does not exceed the permissible 70% deviation from a standard 40-acre unit and therefore qualifies for administrative approval under Rule 19.15.15.11 B(1) of the Divisions rules.