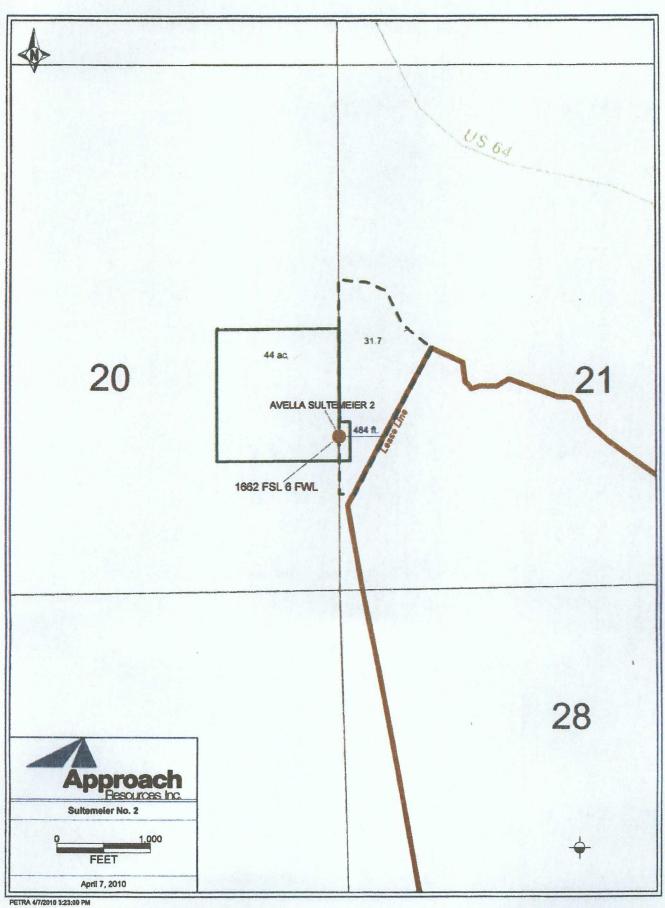

CASE NO. 14522 PECETVED OC

AFFIDAVIT OF BRICE A. MORGAN

BRICE A. MORGAN, being duly sworn, state:

- 1. I am the landman for Approach Resources Inc. and Approach Operating, LLC in the Company's Fort Worth, Texas, office. I am responsible for the Company's Rio Arriba County, New Mexico properties. I am familiar with the lands and the subject matter of this application and have direct knowledge of the matters set forth herein.
- 2. Approach Operating, LLC seeks approval of a 31.7± acre non-standard spacing and proration unit to be dedicated to the Avella Sultemeier Well No. 2, comprised of that acreage located generally in the NW/SW of projected Section 21 as indicated on the attached survey plat (Exhibit A). Approach owns the oil and gas lease on these lands and has the right to drill there.
- 3. The statewide oil well location and acreage dedication rules that would otherwise be applicable to the pool in this area, the WC Tierra Amarilla Mancos Oil Pool (97767) provide that oil wells shall be located on a spacing unit "...consisting of approximately 40 contiguous surface acres, substantially in the form of a square that is a legal subdivision of the United States public land survey and is a governmental quarter-quarter section or lot...". See Rule 19.15.15.9.A. Rule 19.15.15.11 B(1) authorizes the administrative approval of non-standard units when necessitated by "a variation in the legal subdivision of the United States public land surveys...". A copy of this rule is attached as Exhibit B.
- 4. In this case, the well is located in an un-surveyed area within the Tierra Amarilla Land Grant and the variation in this circumstance results from the application of a less than certain *projected* survey. It was our view that the exception for administrative approvals provided for under the rule should apply, and Approach made application for administrative approval on May 19, 2010. The administrative application is attached as Exhibit C.
- 5. On June 11, 2010 the Division issued Administrative Order NSP-1942 which denied the administrative application for the non-standard unit without prejudice for the reason that the Division's rule did not authorize administrative approvals for NSP's except in areas with variations in subdivisions in United States public land surveys. Order NSP-1942 is attached as Exhibit D. Order NSL-6212 approving the non-standard location for the well was made part of Order NSP-1942.

Avella Sultemeier No. 2 API No. 30-39-30857 1662' FSL and 6' FWL (L) Projected Section 21, T28N, R4E Rio Arriba County, New Mexico

Dear Mr. Fesmire:

On behalf of Approach Operating LLC, ("Approach") and pursuant to Division Rule 19.15.15.13 and the applicable statewide rules governing oil well locations (Rule 19.15.15.19.A), we request administrative approval for an unorthodox well location for the Approach Avella Sultemeier No. 2 Well at the surface and bottomhole locations reflected above.

This straight-hole well will be drilled to a depth sufficient to test the Mancos Shale formation within the boundaries of the WC Tierra Amarilla Mancos Oil Pool and is defined as a wildcat under the Division's rules. The statewide rules for wildcat oil wells currently provide that wells shall be drilled no closer than 330' to the outer boundary of a standard 40-acre spacing unit. The C-101 along with the C-102 plat showing the NW/SW spacing unit and the proposed unorthodox surface and bottom hole locations for the Avella Sultemeier No. 2 are attached as Exhibit A.

In addition, Approach Operating also seeks approval of a 31.7+ acre non-standard spacing and proration unit to be dedicated to the referenced well, comprised of that acreage located generally in the NW/SW of projected Section 21 as indicated on the attached survey plat (Exhibit C).

Mr. Mark E. Fesmire, Director May 19, 2010 Page 3

As indicated above, this well and spacing unit are located in un-surveyed areas within the Tierra Amarilla Land Grant. Therefore, the location of section lines and quarter-quarter subdivisions are only projected estimates. In this case, the proposed unit is bounded on the east by Approach's lease boundary. However, the well is located approximately 484' from the lease boundary, so correlative rights should not be a concern. Further, designation of the non-standard unit will permit future development patterns in the surrounding projected units to remain consistent with the projected section subdivision boundaries.

Finally, the size of the proposed unit, 31.7 acres  $\pm$ , does not exceed the permissible 70% deviation from a standard 40-acre unit and therefore qualifies for administrative approval under Rule 19.15.15.11 B(1) of the Divisions rules.