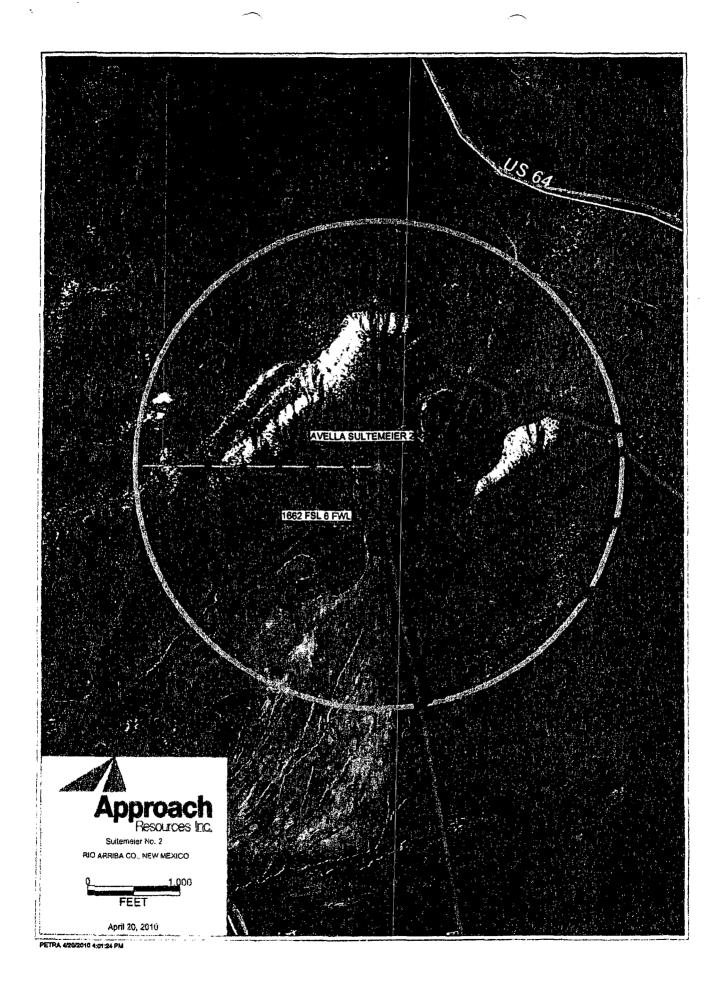

Approach seeks an exception from the applicable well location rules for the Avella Sultemeier No. 2 Well for the following reason: (1) The well is located in an un-surveyed area within the Tierra Amarilla land grant. The section/township/range description of the location is based on unofficial, projected township and section lines from an adjoining survey and therefore, it is not possible to state the proximity to actual section lines or quarter-quarter subdivisions boundaries with certainty. However, the location descriptions by latitude/longitude and by reference to the New Mexico State Plane Coordinate System referenced on the C-102 are accurate. (2) The well has also been located in conformance with the Design and Operational Standards for Oil and Gas Development of Rio Arriba County Ordinance No. 2009-01. Among other matters, these standards take into consideration terrain limitations, access roads, proximity to water features, and compatibility with existing land uses. Many of these matters are demonstrated by the enclosed aerial photo of the Avella Sultemeier No. 2 Well (Exhibit "B").