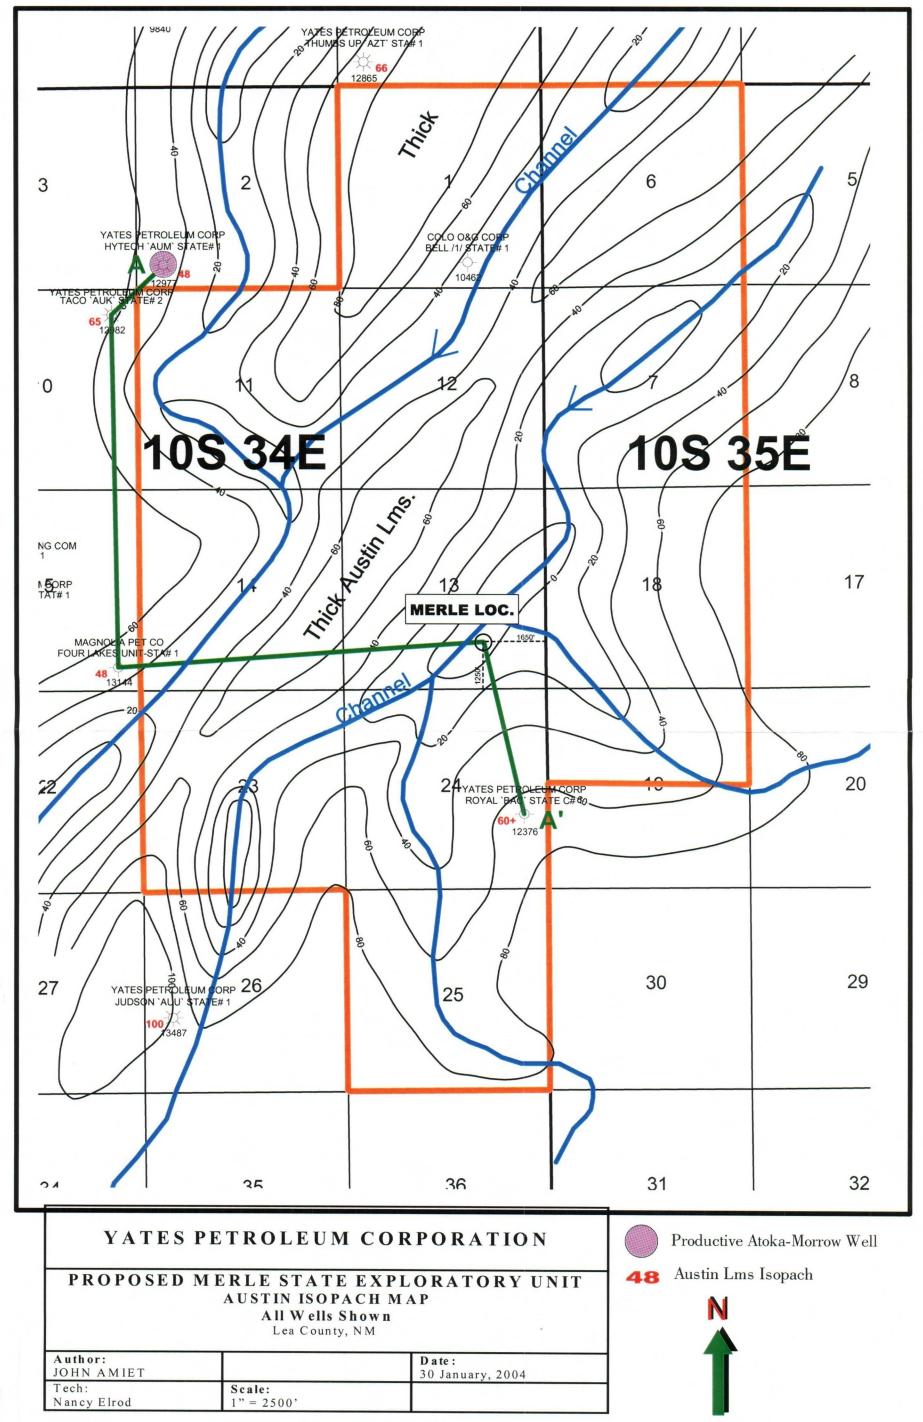

- 4. Attached to this Affidavit as <u>Tab A</u> is a copy of the Unit Agreement for the proposed Merle State Exploratory Unit. This agreement is on the New Mexico State Land Office State/Fee Unit Agreement form.
- 5. Attached as <u>Tab B</u> is the plat to the Unit Agreement that shows the boundaries of the Merle State Exploratory Unit and the location of the initial unit test well.
- 6. <u>Tab C</u> to this affidavit is a copy of Schedule B to the Unit Agreement for the Merle State Exploratory Unit that identifies the working interest ownership in the unit area. 100% percent of the working interest in the Unit Area is owned by Yates and its affiliated companies and is committed to the unit.
- 7. The schedule under <u>Tab C</u> also identifies the royalty interest ownership in the Unit Area. One hundred percent of the royalty interest is owned by the State of New Mexico and behind <u>Tab D</u> to this Affidavit is a letter from the New Mexico Commissioner of Public Lands giving preliminary approval of the State Land Office to the proposed Merle State Exploratory Unit. There are no overriding royalty interests in the Unit Area.
  - 8. All interests in the Unit Area have been committed to the Unit.
- 9. In this area, sand deposited in fluvial deltaic depositional systems in the Basal Morrow formation are the main producing objectives. Intersecting these porous and permeable sands is critical to the commercial production of hydrocarbons. Trends for these fluvial deposits are generally Northeast-Southwest. <u>Tab E</u> is a net limestone isopach map for the Austin Lime of the Upper Mississippian formation prepared from well control information. This map illustrates the erosion into the underlying limestone by the Morrow sand through the prospect area.
- 10. <u>Tab F</u> is a north-south stratigraphic cross-section that shows the <u>Middle-Morrow</u> sands across the proposed unit area.
  - 11. The unit covers an area that can be reasonably developed under a unit plan.
- 12. In addition to the Basal Morrow, Austin, Atoka, Cisco and Wolfcamp formations may also be productive.
- 13. If the initial unit well is successful, additional wells will be drilled in the Unit Area. Accordingly, approval of the unit agreement will result in the efficient recovery of hydrocarbons.