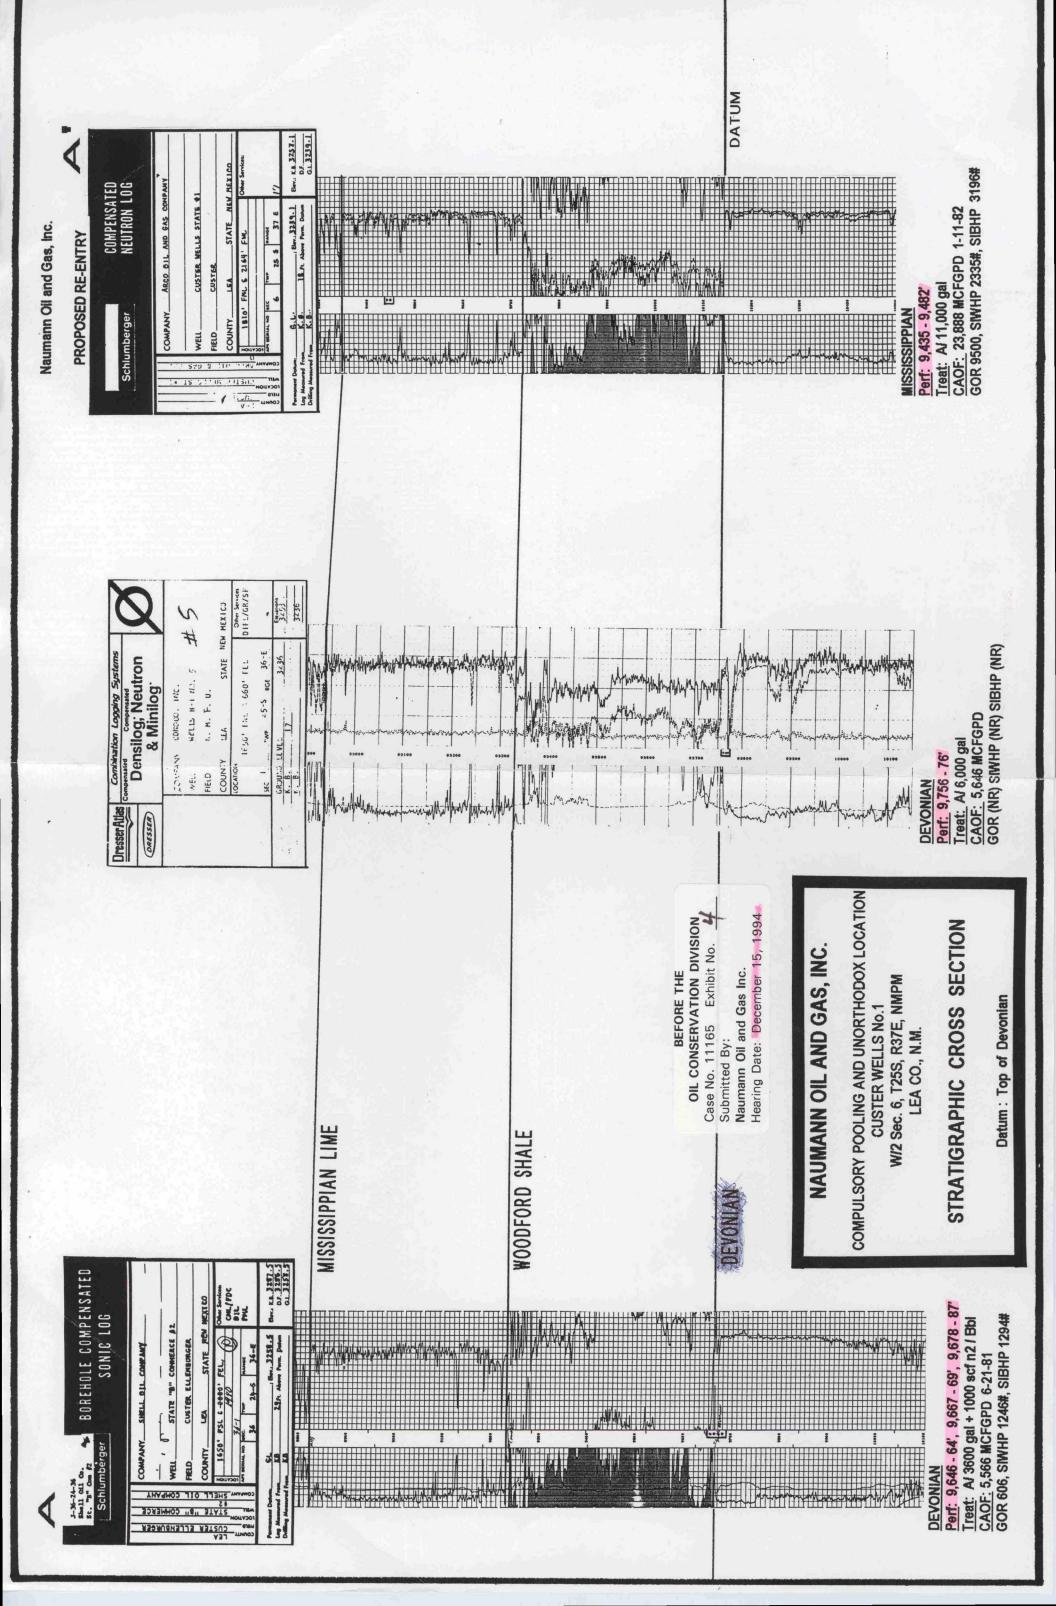

#### December 7, 1994

- 1. Move in and rig up Completion Unit. Kill well and load hole with brine water. Nipple down wellhead, nipple up Blow Out Preventer.
- 2. Unseat packer. Trip out of hole and lay down packer. Pick up additional tubing and trip in hole with fishing tools. Latch and trip out of hole with fish (Vann Gun).
- 3. Pick up and trip in hole with mill, drill collars and tubing to PBTD @ 9,594. Drill out cement and CIBP. Trip in hole to 10,200 circulate hole clean, trip out of hole and lay down bottom hole assembly.
- 4. Trip in hole with 7" x 2 7/8" packer and tubing to 10,000' and set packer. Pressure test tubing to 1,000#. Nipple down BOP and nipple up wellhead.
- 5. Rig up swab unit and swab fluid level down to 9,000'. Rig down swab.
- 6. Rig up wire line and run GR/CCL and GR/CNL. Perforate Devonian @ 10,142' 162' with tubing conveyed perforating charges.
- 7. Flow and / or swab test.
- 8. If necessary acidize with 2,000 6,000 gal of NeFe acid.
- 9. Flow and / or swab test.
- If production is established set surface facilities and connect to gas sales pipeline.