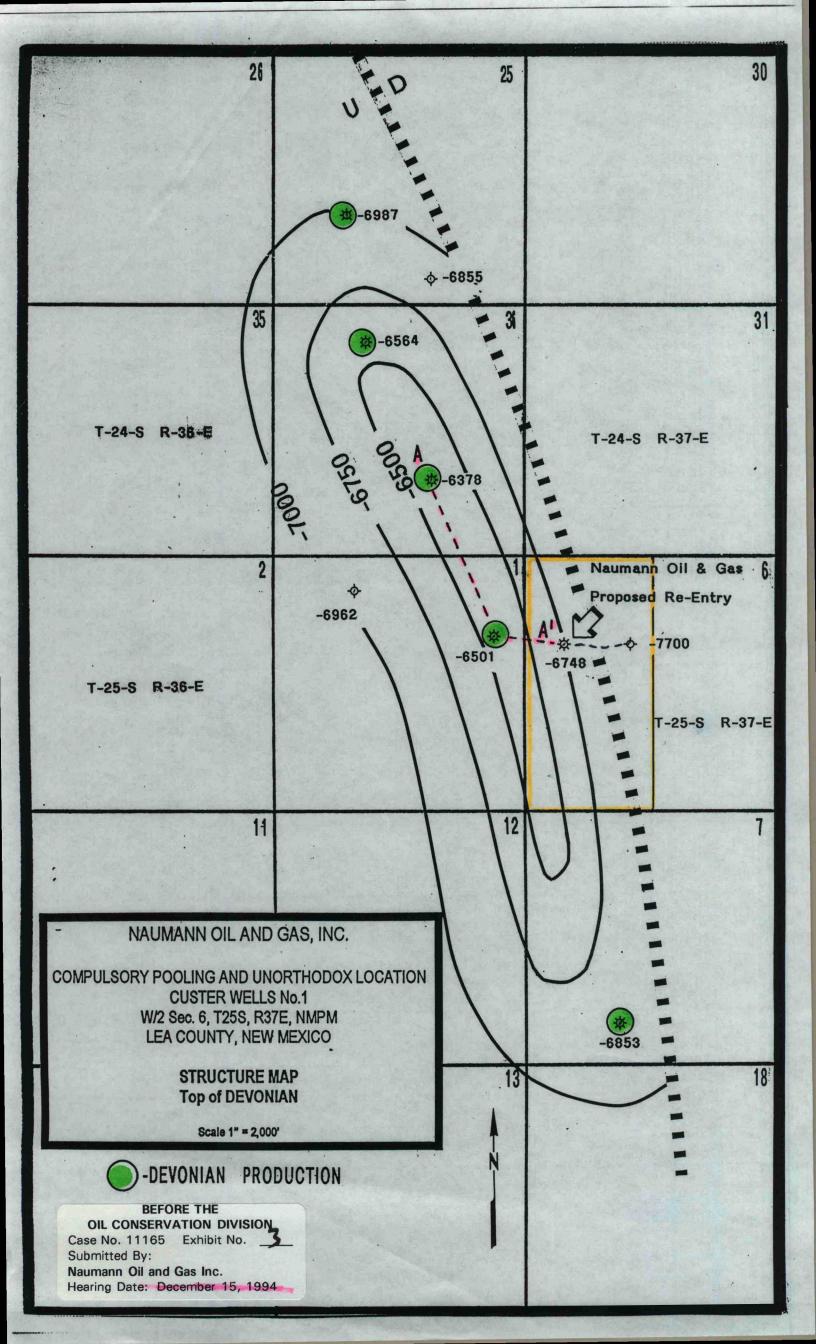

Dear Ron:

Logro Corporation has acquired the interest of Meridian Oil Company in the Custer Wells #1 located 1810' FNL & 2164' FWL of the captioned section 6. The well has not produced since August, 1991. In order to reestablish production from the well Logro proposes that its partner, Naumann Oil & Gas, Inc., deepen the well to 10,160' and attempt a completion in the Devonian formation. The well was originally drilled on a N/2 unit to 12,964' and plugged back to 9,594'. We believe that a W/2 unit is appropriate for the Devonian formation. The attached AFE details the estimated cost of \$101,200.00.

October 24, 1994

**Certified Mail** 

Mr. Robert C. Gnagy UNOCAL P. O. Box 3100 Midland, TX 79702

Re:

Well Proposal
W/2 Section 6,
T25S-R37E
Lea County, NM
Custer Wells Prospect

Dear Bob:

Logro Corporation has acquired the interest of Meridian Oil Company in the Custer Wells #1 located 1810' FNL & 2164' FWL of the captioned section 6. The well has not produced since August, 1991. In order to reestablish production from the well Logro proposes that its partner, Naumann Oil & Gas, Inc., deepen the well to 10,160' and attempt a completion in the Devonian formation. The well was originally drilled on a N/2 unit to 12,964' and plugged back to 9,594'. We believe that a W/2 unit is appropriate for the Devonian formation. The attached AFE details the estimated cost of \$101,200.00.

October 24, 1994

**Certified Mail** 

Re: Well Proposal W/2 Section 6, T25S-R37E

> Lea County, NM Custer Wells Prospect

Dear Paul:

Logro Corporation has acquired the interest of Meridian Oil Company in the Custer Wells #1 located 1810' FNL & 2164' FWL of the captioned section 6. The well has not produced since August, 1991. In order to reestablish production from the well Logro proposes that its partner, Naumann Oil & Gas, Inc., deepen the well to 10,160' and attempt a completion in the Devonian formation. The well was originally drilled on a N/2 unit to 12,964' and plugged back to 9,594'. We believe that a W/2 unit is appropriate for the Devonian formation. The attached AFE details the estimated cost of \$101,200.00.