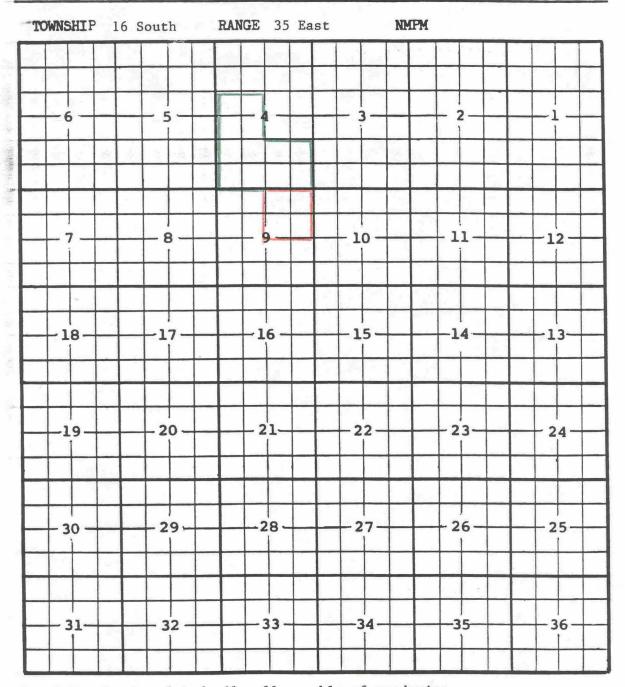

COUNTY LEA

POOL NORTHWEST TOWNSEND-ABO

PURPOSE: One completed oil well capable of producing.

JFG Enterprises New Mexico State 4 Well No. 1 located in Unit N of Section

4, Township 16 South, Range 35 East, NMPM. It was completed November 9, 1994, in the Abo formation. The top of the perforations is at 8,640 feet.

| Pool boundary outlined in red. |          |             |        |         |    |     |     |      |     |     |     |     |    |
|--------------------------------|----------|-------------|--------|---------|----|-----|-----|------|-----|-----|-----|-----|----|
| Proposed pool                  | boundary | outlined in | green. | Section | 4: | S/2 | and | Lots | 11, | 12, | 13, | and | 14 |
|                                |          |             |        |         |    |     |     |      |     |     |     |     |    |
|                                |          | 1           |        |         |    |     |     |      |     |     |     |     |    |