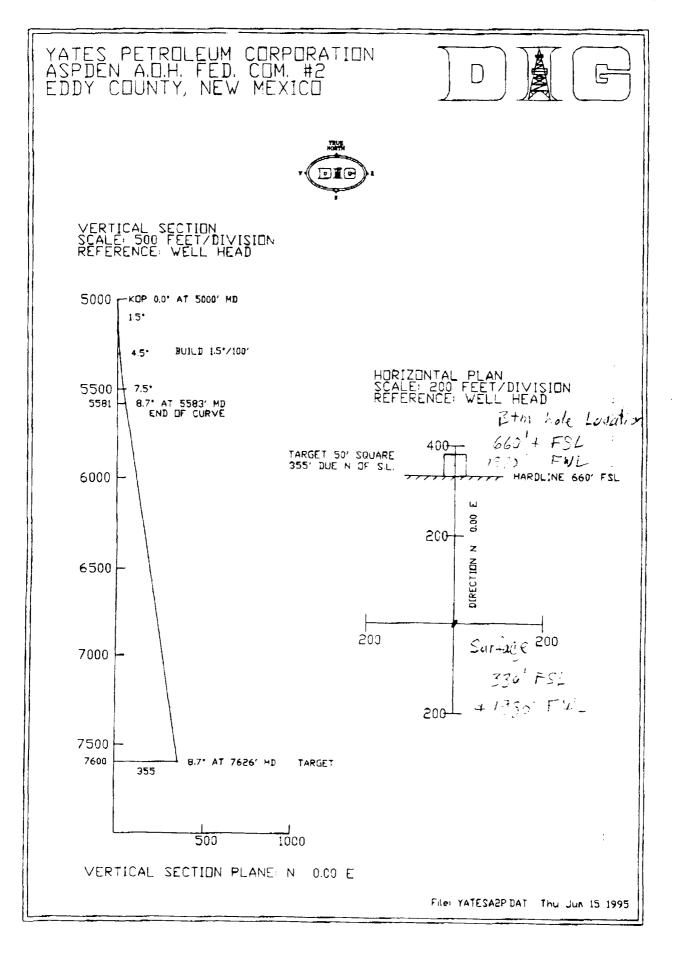

Enclosed please find a revised form C-102 which indicates the surface and bottom hole location as well as a form C-103 stating our request to drill the well directionally. Attached is a schematic of the directional vertical section and horizontal plan of the deviation proposed. Also attached are the calculations for the directional well plan. Further included are letters of the same date which are being sent certified return receipt to the off-set operators pursuant to OCD rules.

. . 「MANAS CONTROL OF THE PROPERTY OF THE PROPE

D.I.G., INC.

YATES PETROLEUM CORPORATION ASPDEN A.O.H. FED. COM. #2 EDDY COUNTY, NEW MEXICO Calculated by Minimum Curvature Method Vert Sect Plane: N 0.00 E

### - DIRECTIONAL WELLPLAN -

| MEASURED   | INCL  | D   | RIF    | COURSE  | TRUE     | 1        | 0          | TAL        |    | VERTICAL | CLO      | s L | JRE     | DOGLEG    |
|------------|-------|-----|--------|---------|----------|----------|------------|------------|----|----------|----------|-----|---------|-----------|
| DEPTH      | ANGLE | D.I | RECTIO | LENGTH  | VERTICAL | RECTANGU | .AR        | COORDINATE | ES | SECTION  | DISTANCE | D I | RECTION | SEVERITY  |
| (FT)       | (DEG) |     | (DEG)  | (FT)    | DEPTH    |          | <b>(</b> F | 7)         |    | (FT)     | (FT)     |     | (DEG)   | (DG/100') |
| 5000.00    | 0.00  | N   | 0.00   | 0.00    | 5000.00  | 0.00     | N          | 0.00       | E  | 0.00     | 0.00     | N   | 0.00 E  | 0.00      |
| 5100.00    | 1,50  | N   | 0.00   | 100.00  | 5099.99  | 1.31     | N          | 0.00       | E  | 1.31     | 1.31     | N   | 0.00 E  | 1.50      |
| 5200.00    | 3.00  | N   | 0.00   | 100.00  | 5199.91  | 5.23     | N          | 0.00       | E  | 5.23     | 5.23     | N   | 0.00 €  | 1.50      |
| 5300,00    | 4,50  | Ħ   | 0.00   | 100.00  | 5299.69  | 11.77    | N          | 0.00       | Ε  | 11.77    | 11.77    | N   | 0.00 E  | 1.50      |
| 5400.00    | 6.00  | ¥   | 0.00   | 100.00  | 5399.27  | 20.92    | N          | 0.00       | E  | 20,92    | 20.92    | N   | 0.00 E  | 1.50      |
| 5500.00    | 7.50  | N   | 0.00   | 100.00  | 5498.57  | 32.68    | H          | 0.00       | E  | 32.68    | 32.68    |     |         | 1.50      |
| END OF CUI | RVE   |     |        |         |          |          |            |            |    |          |          |     | ŧ       |           |
| 5582.97    | 8.74  | H   | 0.00   | 82,97   | 5580.70  | 44.40    | N          | 0.00       | E  | 44,40    | 44.40    | N   | 0.00 E  | 1.50      |
| TARGET     |       |     |        |         |          |          |            |            |    |          |          |     |         |           |
| 7626.01    | 8.74  | N   | 0.00   | 2043.04 | 7600.00  | 355.00   | N          | 0.00       | E  | 355.00   | 355.00   | ĸ   | 0.00 E  | 0,00      |