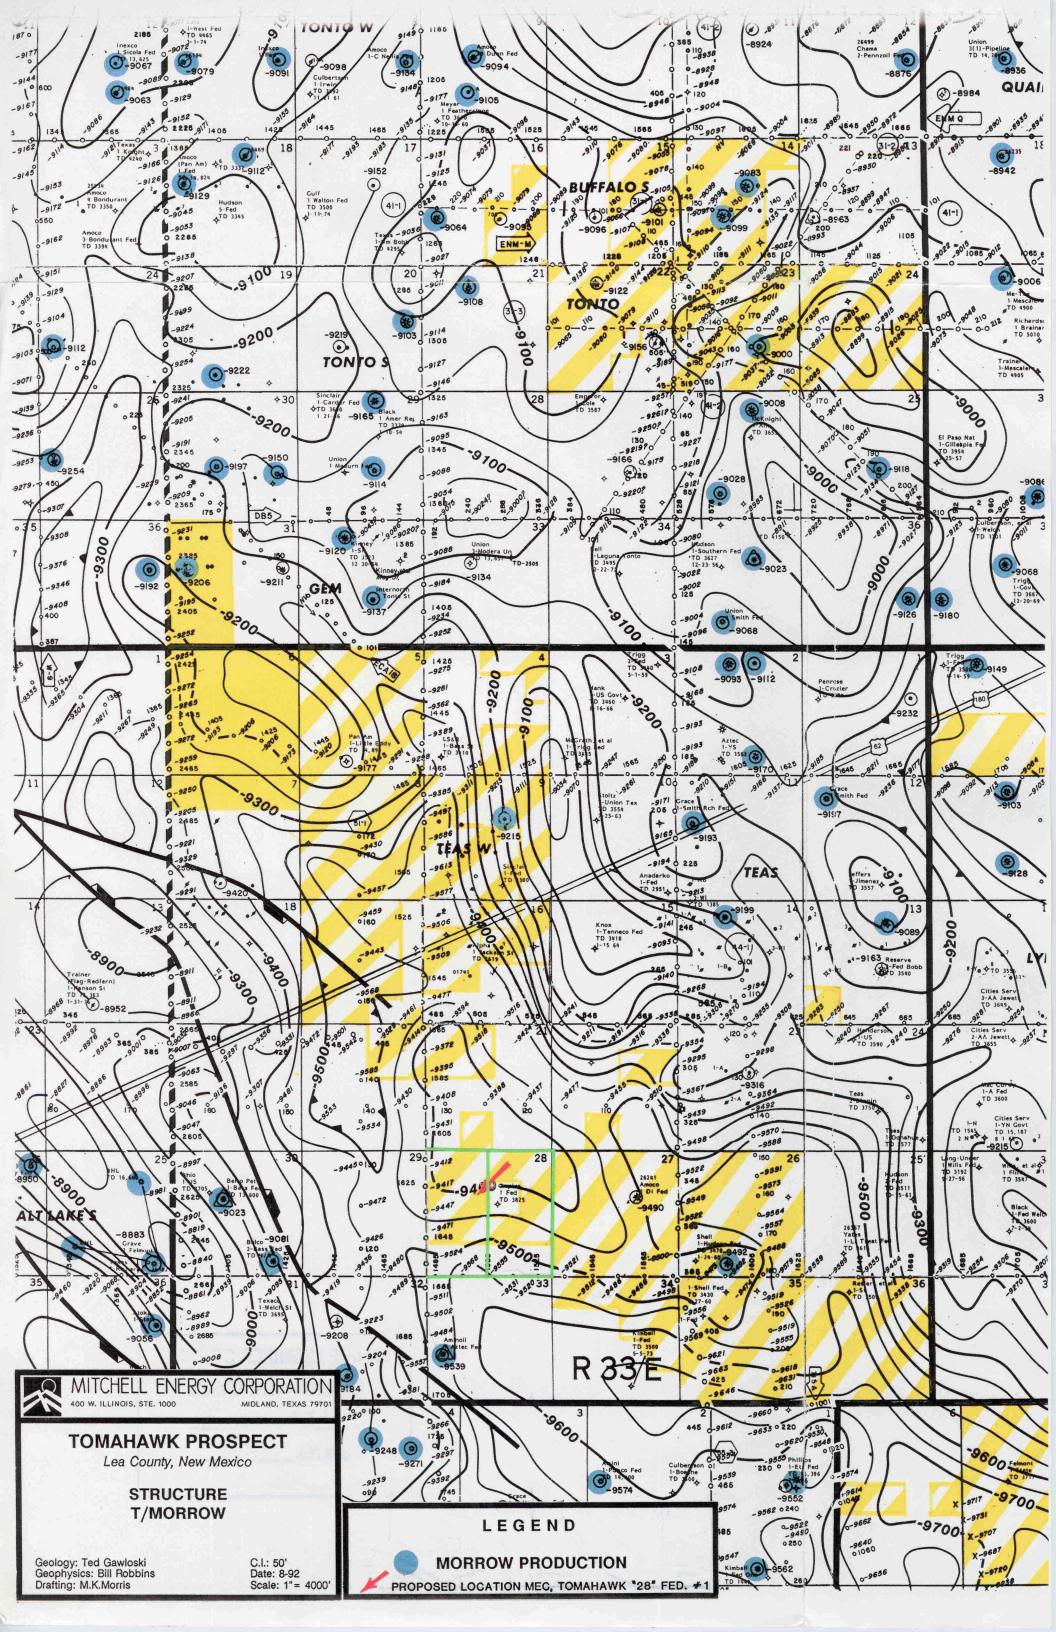

said lands collectively composing W<sup>1</sup>/<sub>2</sub> Section 28, Township 20 South, Range 33 East, N.M.P.M., Lea County, New Mexico, containing 320 acres, more or less.

Tomahawk "28" Fed. Com. No. 1 Top Hat Mesa Area

CERTIFIED RETURN RECEIPT MAIL

Strata Production Company 648 Petroleum Building Roswell, New Mexico 88201

Attention: Mr. Mark Murphy

RE: Well Proposal and Farmout Request Tomahawk "28" Fed COM #1 1,980' FWL & 1,650' FNL Section 28 Township 20 South, Range 33 East, NMPM Lea County, New Mexico TOP HAT MESA AREA

Dear Mr. Murphy:

As previously discussed in our telephone conversations on October 29th and November 18th, Mitchell Energy Corporation is preparing to drill a 14,300 foot Morrow test at a location 1,980' FWL and 1,650' FNL of Section 28, T-20-S, R-33-E, Lea County, New Mexico. We anticipate a 320 acre proration unit for this well covering the W/2 of said Section 28 should the well be successfully completed in the Morrow which would include 80.00 acres of your 120.00 acre lease which covers the S/2 SW/4 and SW/4 SE/4 of said Section 28.