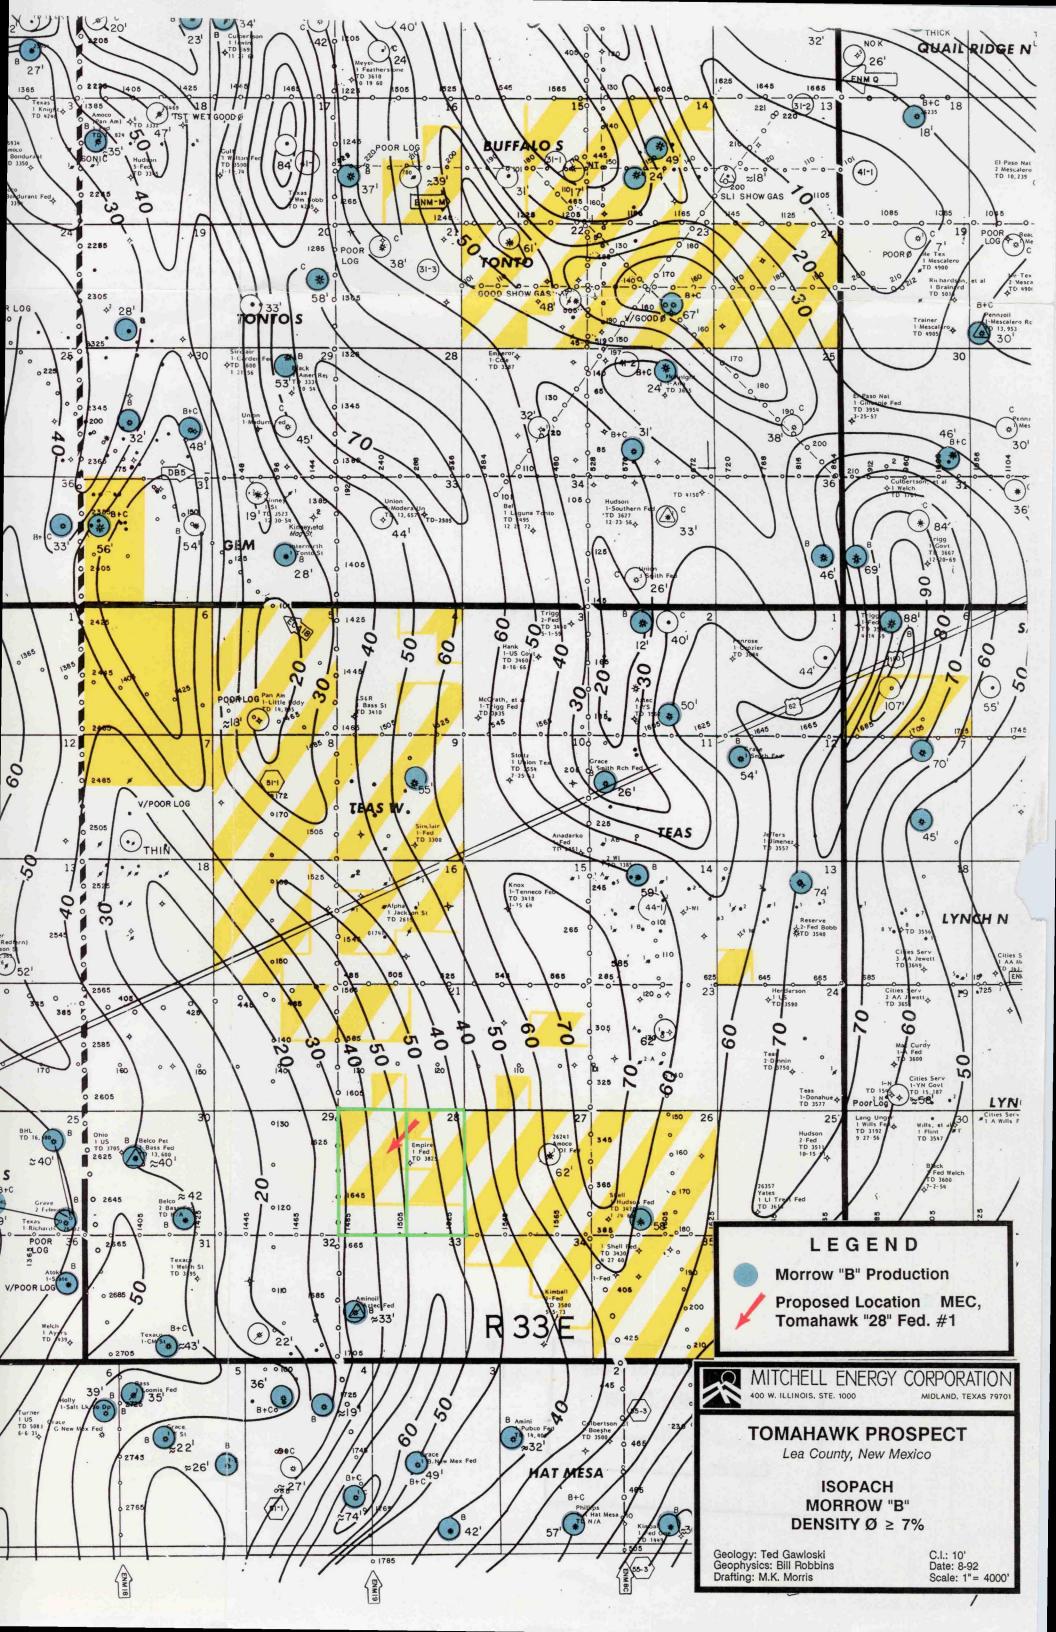

said lands collectively composing W<sup>1</sup>/<sub>2</sub> Section 28, Township 20 South, Range 33 East, N.M.P.M., Lea County, New Mexico, containing 320 acres, more or less.

Tomahawk "28" Fed. Com. No. 1 Top Hat Mesa Area

CERTIFIED RETURN RECEIPT MAIL

Strata Production Company 648 Petroleum Building Roswell, New Mexico 88201

Attention: Mr. Mark Murphy

RE: Well Proposal and Farmout Request Tomahawk "28" Fed COM #1 1,980' FWL & 1,650' FNL Section 28 Township 20 South, Range 33 East, NMPM Lea County, New Mexico TOP HAT MESA AREA

Dear Mr. Murphy:

As previously discussed in our telephone conversations on October 29th and November 18th, Mitchell Energy Corporation is preparing to drill a 14,300 foot Morrow test at a location 1,980' FWL and 1,650' FNL of Section 28, T-20-S, R-33-E, Lea County, New Mexico. We anticipate a 320 acre proration unit for this well covering the W/2 of said Section 28 should the well be successfully completed in the Morrow which would include 80.00 acres of your 120.00 acre lease which covers the S/2 SW/4 and SW/4 SE/4 of said Section 28.