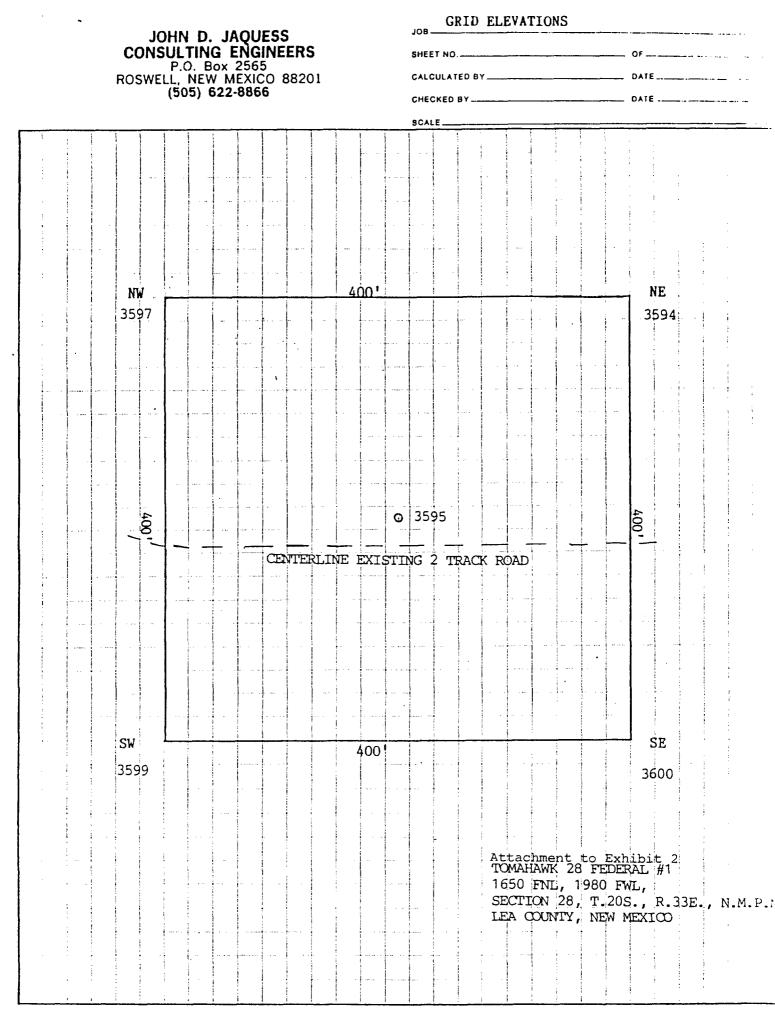

said lands collectively composing W<sup>1</sup>/<sub>2</sub> Section 28, Township 20 South, Range 33 East, N.M.P.M., Lea County, New Mexico, containing 320 acres, more or less.

Tomahawk "28" Fed. Com. No. 1 Top Hat Mesa Area

CERTIFIED RETURN RECEIPT MAIL

Strata Production Company 648 Petroleum Building Roswell, New Mexico 88201

Attention: Mr. Mark Murphy

RE: Well Proposal and Farmout Request Tomahawk "28" Fed COM #1 1,980' FWL & 1,650' FNL Section 28 Township 20 South, Range 33 East, NMPM Lea County, New Mexico TOP HAT MESA AREA