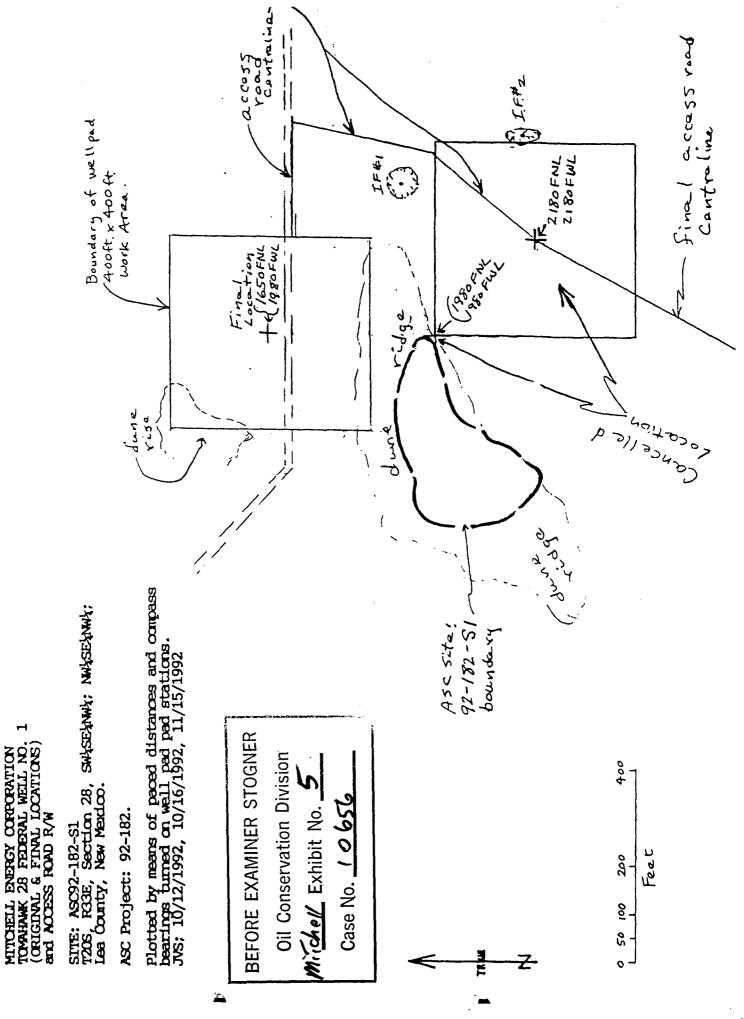

CERTIFIED RETURN RECEIPT MAIL

Strata Production Company 648 Petroleum Building Roswell, New Mexico 88201

Attention: Mr. Mark Murphy

RE: Well Proposal and Farmout Request Tomahawk "28" Fed COM #1 1,980' FWL & 1,650' FNL Section 28 Township 20 South, Range 33 East, NMPM Lea County, New Mexico TOP HAT MESA AREA

Dear Mr. Murphy:

As previously discussed in our telephone conversations on October 29th and November 18th, Mitchell Energy Corporation is preparing to drill a 14,300 foot Morrow test at a location 1,980' FWL and 1,650' FNL of Section 28, T-20-S, R-33-E, Lea County, New Mexico. We anticipate a 320 acre proration unit for this well covering the W/2 of said Section 28 should the well be successfully completed in the Morrow which would include 80.00 acres of your 120.00 acre lease which covers the S/2 SW/4 and SW/4 SE/4 of said Section 28.