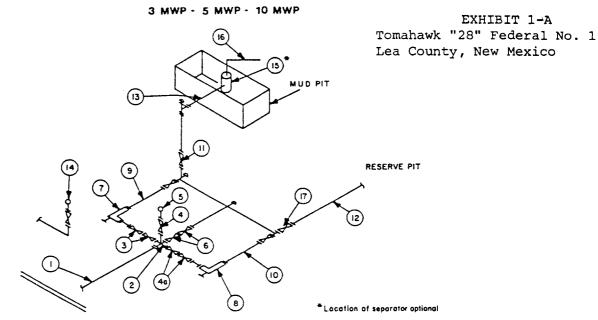

flanged.
- 5. Safety valve must be available on rig floor at all times with proper connections, valve to be full bore 5000 psi W.P. minimum.
- 6. All choke and fill lines to be securely anchored, especially ends of choke lines.
- 7. Equipment through which bit must pass shall be at least as large as the diameter of the casing being drilled through.
- 8. Kelly cock on kelly.
- 9. Extension wrenches and hand wheels to be properly installed.
- 10. Blow out preventer control to be located as close to driller's position as feasible.
- 11. Blow out preventer closing equipment to include minimum 40 gallon accumulator, two independent sources of pump power on each closing unit installation, and meet all API specifications.

#### MINIMUM CHOKE MANIFOLD 3,000, 5,000 and 10,000 PSI Working Pressure



BEYOND SUBSTRUCTURE

|     |                                                  |          | MINI      | MUM REQL | JIREMENT  | S       |        |            |         |        |
|-----|--------------------------------------------------|----------|-----------|----------|-----------|---------|--------|------------|---------|--------|
|     |                                                  |          | 3,000 MWP |          | 5,000 MWP |         |        | 10,000 MWP |         |        |
| No. |                                                  | I.D.     | NOMINAL   | RATING   | 1.D.      | NOMINAL | RATING | I.D.       | NOMINAL | RATING |
| 1   | Line from drilling spool                         |          | 3″        | 3,000    |           | 3"      | 5,000  |            | 3"      | 10,000