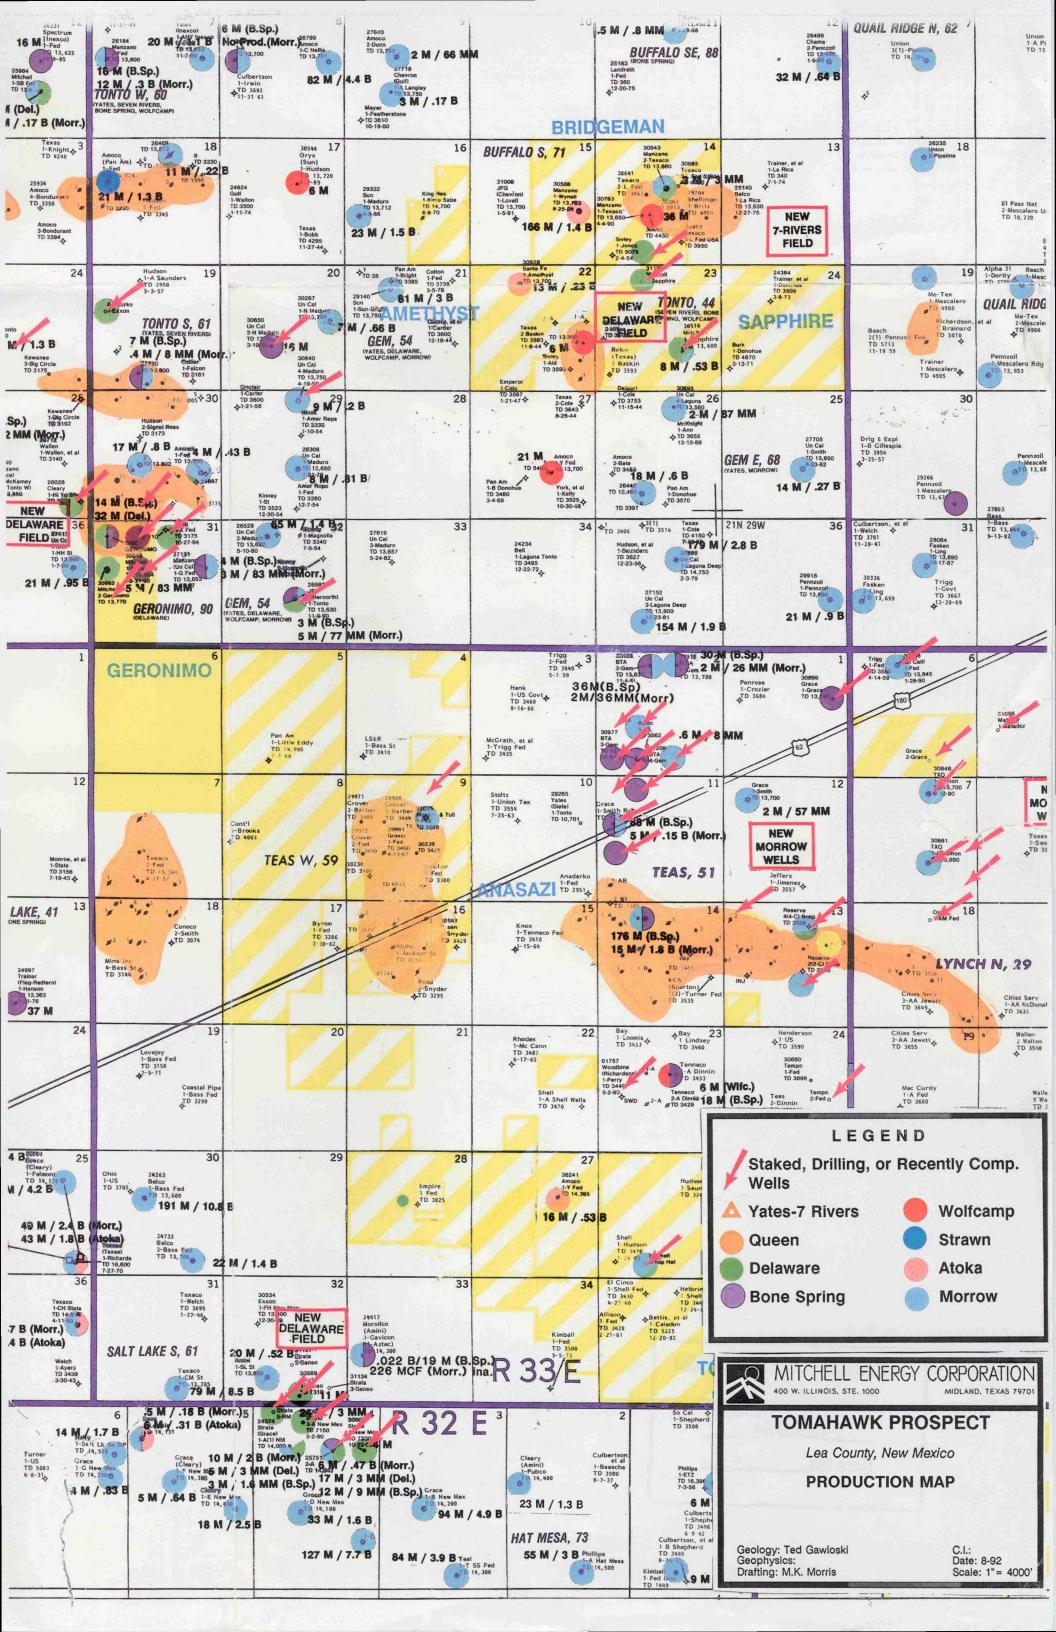

said lands collectively composing W<sup>1</sup>/<sub>2</sub> Section 28, Township 20 South, Range 33 East, N.M.P.M., Lea County, New Mexico, containing 320 acres, more or less.

Tomahawk "28" Fed. Com. No. 1 Top Hat Mesa Area

CERTIFIED RETURN RECEIPT MAIL

Strata Production Company 648 Petroleum Building Roswell, New Mexico 88201

Attention: Mr. Mark Murphy

RE: Well Proposal and Farmout Request Tomahawk "28" Fed COM #1 1,980' FWL & 1,650' FNL Section 28 Township 20 South, Range 33 East, NMPM Lea County, New Mexico TOP HAT MESA AREA

Dear Mr. Murphy:

As previously discussed in our telephone conversations on October 29th and November 18th, Mitchell Energy Corporation is preparing to drill a 14,300 foot Morrow test at a location 1,980' FWL and 1,650' FNL of Section 28, T-20-S, R-33-E, Lea County, New Mexico. We anticipate a 320 acre proration unit for this well covering the W/2 of said Section 28 should the well be successfully completed in the Morrow which would include 80.00 acres of your 120.00 acre lease which covers the S/2 SW/4 and SW/4 SE/4 of said Section 28.