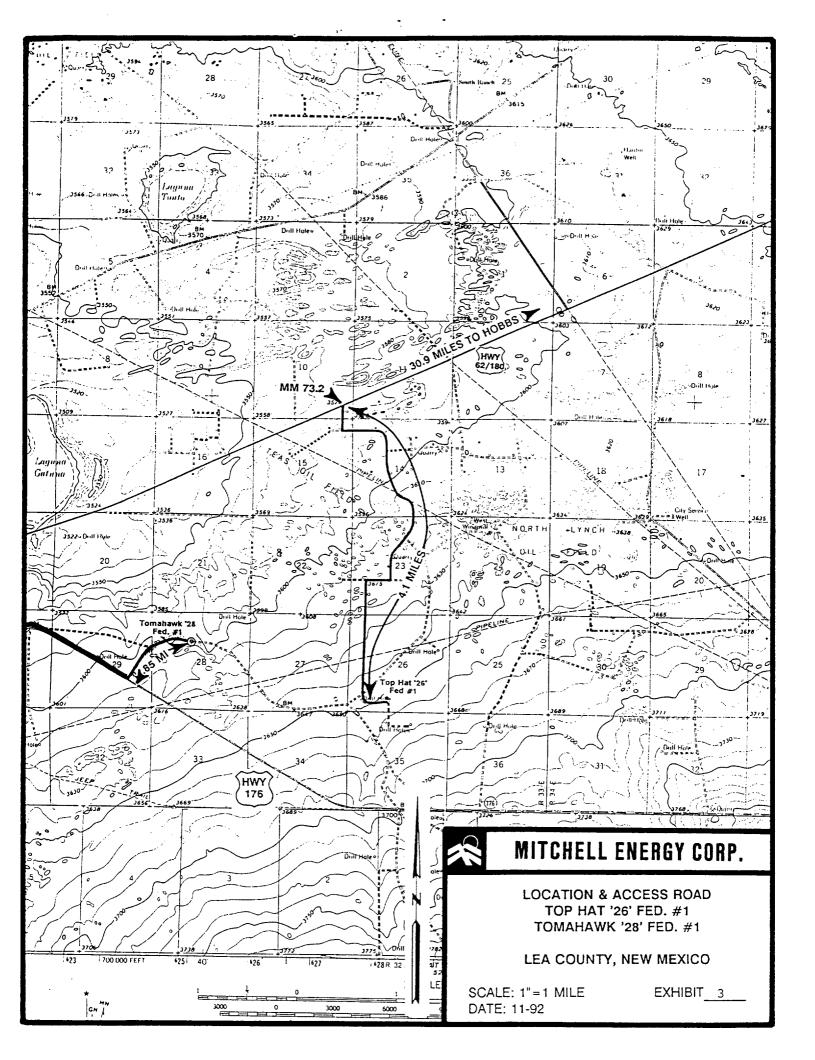

CERTIFIED RETURN RECEIPT MAIL

Strata Production Company 648 Petroleum Building Roswell, New Mexico 88201

Attention: Mr. Mark Murphy

RE: Well Proposal and Farmout Request Tomahawk "28" Fed COM #1 1,980' FWL & 1,650' FNL Section 28 Township 20 South, Range 33 East, NMPM Lea County, New Mexico TOP HAT MESA AREA

Dear Mr. Murphy:

As previously discussed in our telephone conversations on October 29th and November 18th, Mitchell Energy Corporation is preparing to drill a 14,300 foot Morrow test at a location 1,980' FWL and 1,650' FNL of Section 28, T-20-S, R-33-E, Lea County, New Mexico. We anticipate a 320 acre proration unit for this well covering the W/2 of said Section 28 should the well be successfully completed in the Morrow which would include 80.00 acres of your 120.00 acre lease which covers the S/2 SW/4 and SW/4 SE/4 of said Section 28.