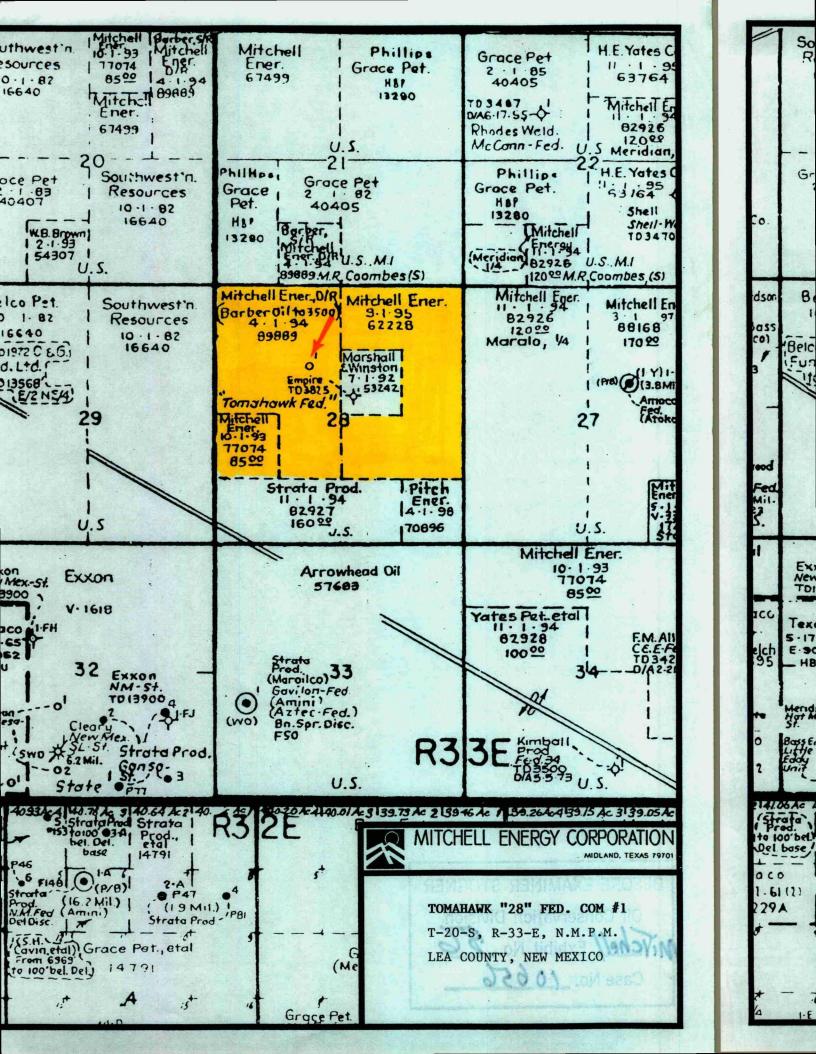

said lands collectively composing W<sup>1</sup>/<sub>2</sub> Section 28, Township 20 South, Range 33 East, N.M.P.M., Lea County, New Mexico, containing 320 acres, more or less.

Tomahawk "28" Fed. Com. No. 1 Top Hat Mesa Area

CERTIFIED RETURN RECEIPT MAIL

Strata Production Company 648 Petroleum Building Roswell, New Mexico 88201

Attention: Mr. Mark Murphy

RE: Well Proposal and Farmout Request Tomahawk "28" Fed COM #1 1,980' FWL & 1,650' FNL Section 28 Township 20 South, Range 33 East, NMPM Lea County, New Mexico TOP HAT MESA AREA

Dear Mr. Murphy:

As previously discussed in our telephone conversations on October 29th and November 18th, Mitchell Energy Corporation is preparing to drill a 14,300 foot Morrow test at a location 1,980' FWL and 1,650' FNL of Section 28, T-20-S, R-33-E, Lea County, New Mexico. We anticipate a 320 acre proration unit for this well covering the W/2 of said Section 28 should the well be successfully completed in the Morrow which would include 80.00 acres of your 120.00 acre lease which covers the S/2 SW/4 and SW/4 SE/4 of said Section 28.