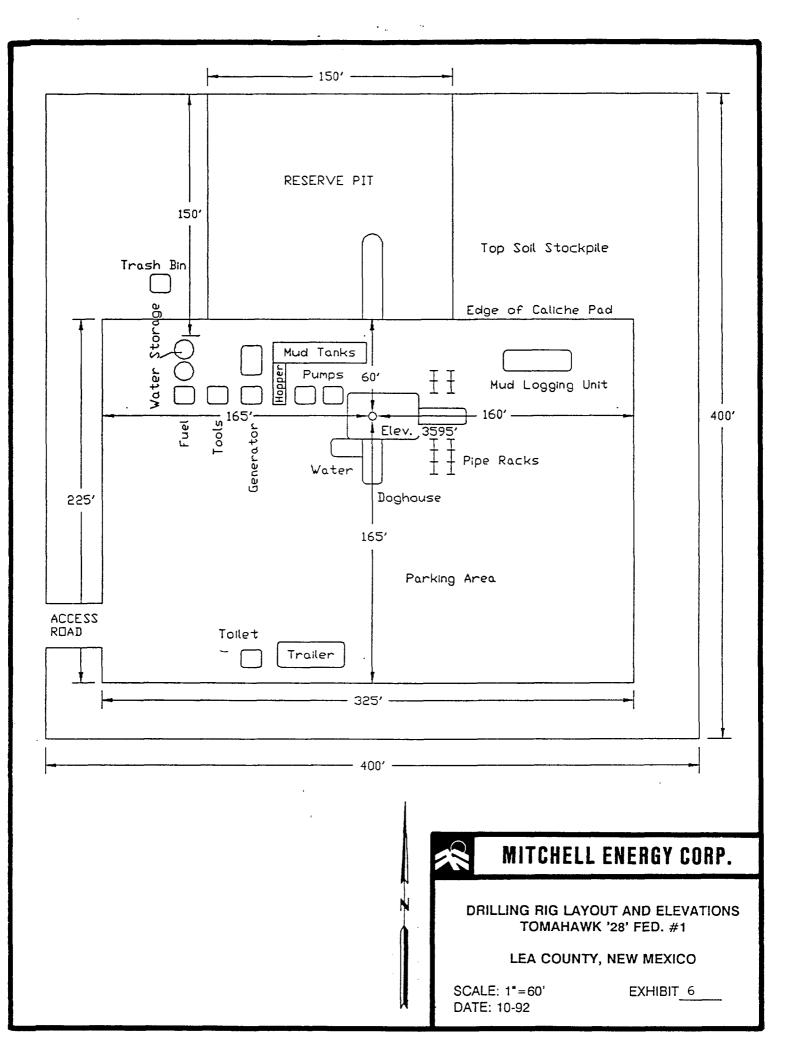

LARGE FORMAT EXHIBIT HAS BEEN REMOVED AND IS LOCATED IN THE NEXT FILE LARGE FORMAT EXHIBIT HAS BEEN REMOVED AND IS LOCATED IN THE NEXT FILE

ୁ କ୍ଷ