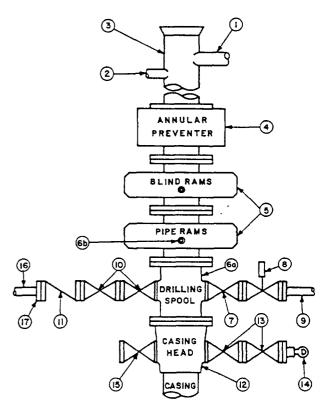

pe blowout preventer tester.
- 9. Type RX ring gaskets in place of Type R.

10.Outlet for Halliburton on kill line.

#### MEC TO FURNISH:

 Bradenhead or casinghead and side valves.
 Wear bushing, if required.

# GENERAL NOTES:

- 1.Deviations from this drawing may be made only with the express permission of MEC's Drilling Manager.
- 2.All connections, valves, fittings, piping, etc., subject to well or pump pressure must be flanged (suitable clamp connections acceptable) and have minimum working pressure equal to rated working pressure of preventers. Valves must be full opening and suitable for high pressure mud service.
- Controls to be of standard design and each marked, showing opening and closing position.
- 4.Chokes will be positioned so as not to hamper or delay changing of choke





beans. Replaceable parts for adjustable choke, other bean sizes, retainers, and choke wrenches to be conveniently located for immediate use.

- All valves to be equipped with handwheels or handles ready for immediate use.
- 6. Choke lines must be suitably anchored.
- 7.Handwheels and extensions to be connected and ready for use.
- Valves adjacent to drilling spool to be kept open. Use outside valves except for emergency.
- 9.All seamless steel control piping (3000 psi working pressure) to have flexible joints to avoid stress. Approved hoses will be permitted.
- 10.Casinghead connections shall not be used except in case of emergency.
- 11.Do not use kill line for routine fill-up operations.
- Rig pumps ready for hook-up to BOP control manifold for emergency use only.

# Attachment to Exhi