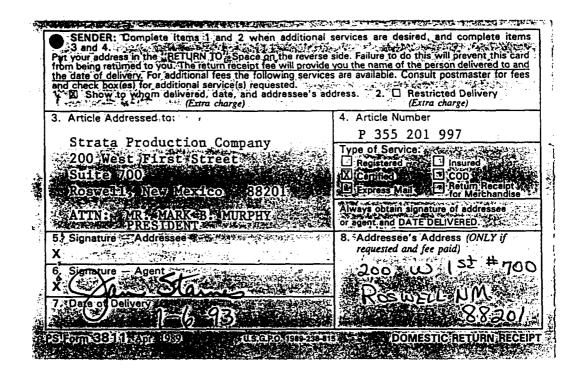

CERTIFIED RETURN RECEIPT MAIL

Strata Production Company 648 Petroleum Building Roswell, New Mexico 88201

Attention: Mr. Mark Murphy

RE: Well Proposal and Farmout Request Tomahawk "28" Fed COM #1 1,980' FWL & 1,650' FNL Section 28 Township 20 South, Range 33 East, NMPM Lea County, New Mexico TOP HAT MESA AREA

Dear Mr. Murphy:

As previously discussed in our telephone conversations on October 29th and November 18th, Mitchell Energy Corporation is preparing to drill a 14,300 foot Morrow test at a location 1,980' FWL and 1,650' FNL of Section 28, T-20-S, R-33-E, Lea County, New Mexico. We anticipate a 320 acre proration unit for this well covering the W/2 of said Section 28 should the well be successfully completed in the Morrow which would include 80.00 acres of your 120.00 acre lease which covers the S/2 SW/4 and SW/4 SE/4 of said Section 28.