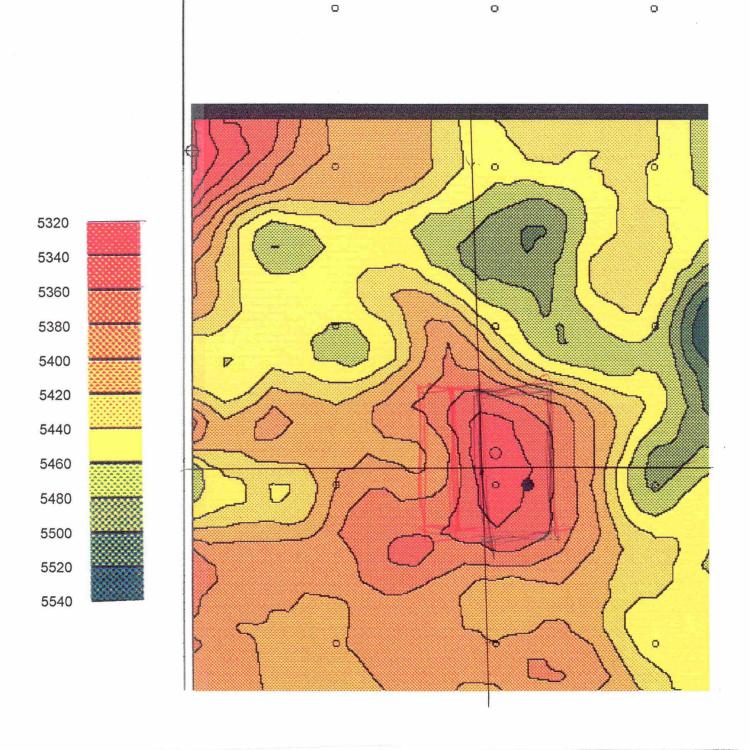

|
| Permin.<br>Write 'Return Receipt Requested' on the mailpiece below the article number.<br>The Beturn Receipt will show to whom the esticle was delivered and the date |
| Attach this form to the front of the mailpiece, or on the back if space does not                                                                                      |
| Print your name and address on the reverse of this form so that we can return this                                                                                    |
|                                                                                                                                                                       |



10

20

30

## BEFORE THE OIL CONSERVATION DIVISION

Santa Fe, New Mexico

Case No. 11615 Exhibit No. 3

Submitted by: Thornton Operating Corporation

Hearing Date: October 3, 1996

# WEST KING CAMP MISSISSIPPIAN LIME DEPTH Chaves Co., N.M. T13S-R29E

C.I.=20'

SCALE: 1"=1000"

R.L.T.



# BEFORE THE OIL CONSERVATION DIVISION

Santa Fe, New Mexico

Case No. 11615 Exhibit No. 4

Submitted by: Thornton Operating Corporation

<Arb-Line 45deg.arb> king.hdr 09/30/96 15:49:23 00 15:49:23 00 15:49:23 00 15:49:23 00 15:49:23 00 15:49:23 00 15:49:23 00 15:49:23 00 15:49:23 00 15:49:23 00 15:49:23 00 15:49:23 00 15:49:23 00 15:49:23 00 15:49:23 00 15:49:23 00 15:49:23 00 15:49:23 00 15:49:23 00 15:49:23 00 15:49:23 00 15:49:23 00 15:49:23 00 15:49:23 00 15:49:23 00 15:49:23 00 15:49:23 00 15:49:23