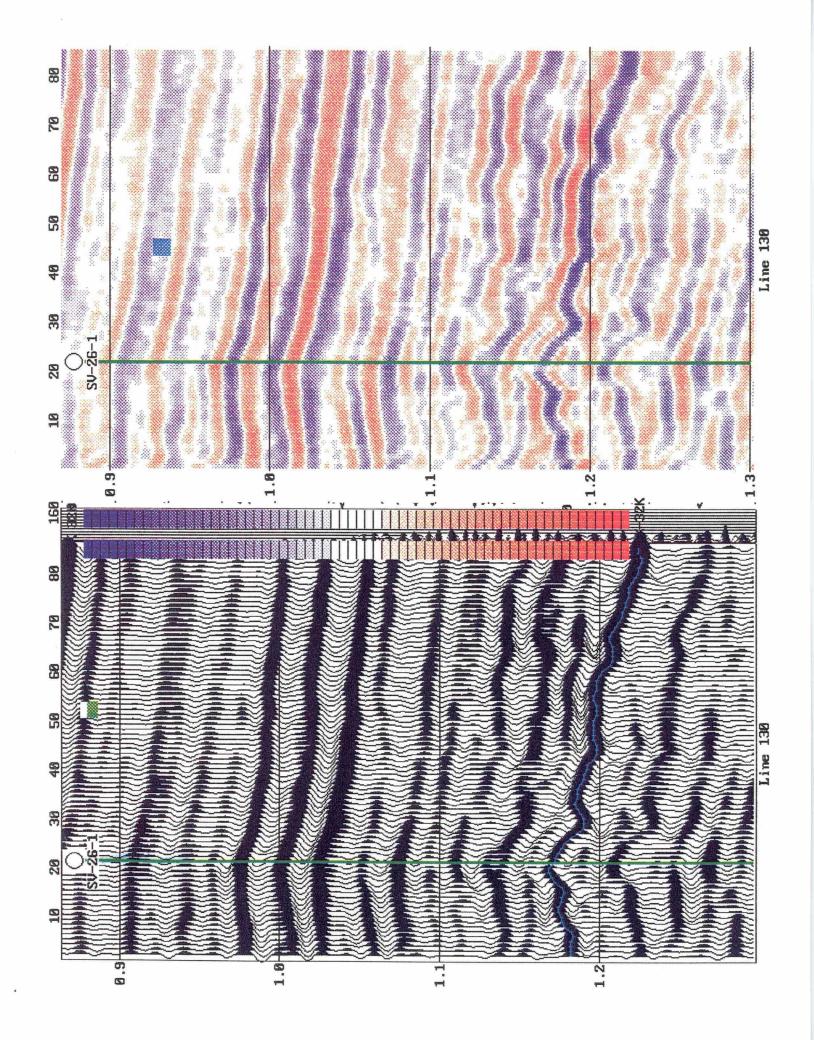

| Attach this form to the front of the mailpiece, or on the back if space does not                                                                                      |
| Print your name and address on the reverse of this form so that we can return this                                                                                    |
|                                                                                                                                                                       |



10

20

30

## BEFORE THE OIL CONSERVATION DIVISION

Santa Fe, New Mexico

Case No. 11615 Exhibit No. 3

Submitted by: Thornton Operating Corporation

Hearing Date: October 3, 1996

# WEST KING CAMP MISSISSIPPIAN LIME DEPTH Chaves Co., N.M. T13S-R29E

C.I.=20'

SCALE: 1"=1000"

R.L.T.



# BEFORE THE OIL CONSERVATION DIVISION

Santa Fe, New Mexico

Case No. 11615 Exhibit No. 4

Submitted by: Thornton Operating Corporation

<Arb-Line 45deg.arb> king.hdr 09/30/96 15:49:23 00 15:49:23 00 15:49:23 00 15:49:23 00 15:49:23 00 15:49:23 00 15:49:23 00 15:49:23 00 15:49:23 00 15:49:23 00 15:49:23 00 15:49:23 00 15:49:23 00 15:49:23 00 15:49:23 00 15:49:23 00 15:49:23 00 15:49:23 00 15:49:23 00 15:49:23 00 15:49:23 00 15:49:23 00 15:49:23 00 15:49:23 00 15:49:23 00 15:49:23 00 15:49:23 00 15:49:23 00 15:49:23 00 15:49:23 00 15:49:23 00 15:49:23 00 15:49:23 00 15:49:23 00 15:49:23 00 15:49:23 00 15:49:23 00 15:49:23 00 15:49:23 00 15:49:23 00 15:49:23 00 15:49:23 00 15:49:23 00 15:49:23 00 15:49:23 00 15:49:23 00 15:49:23 00 15:49:23 00 15:49:23 00 15:49:23 00 15:49:23 00 15:49:23