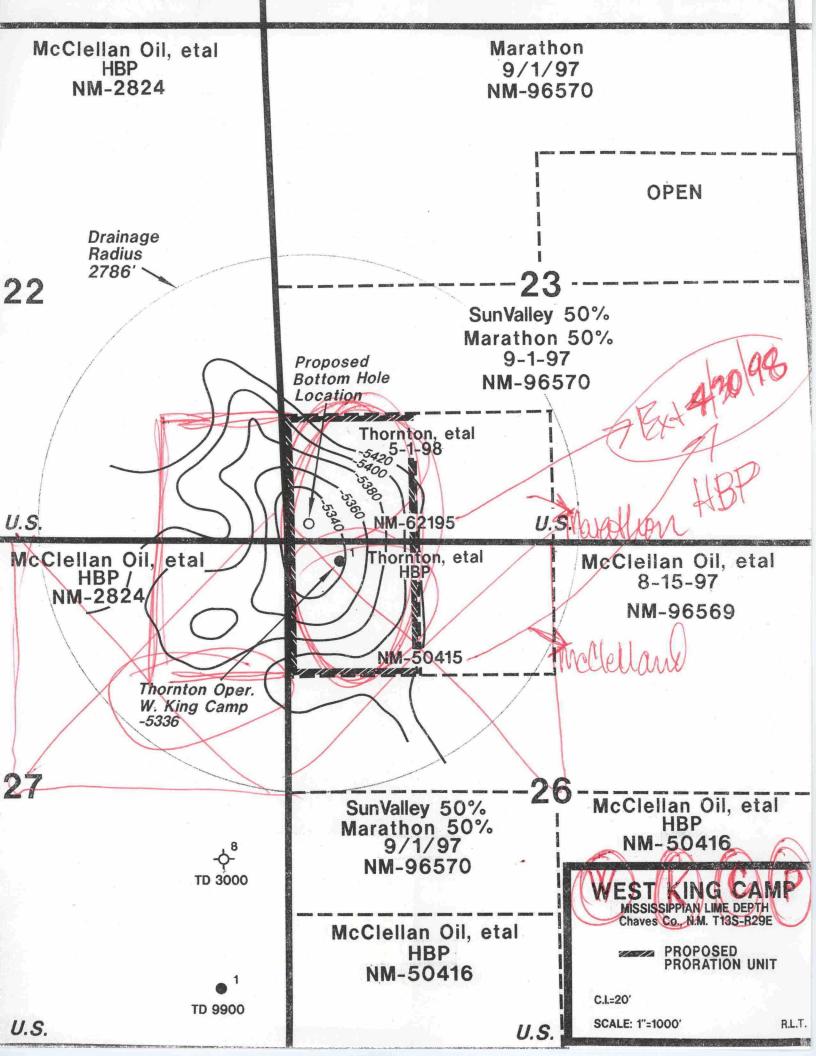

# BEFORE THE OIL CONSERVATION DIVISION

Santa Fe, New Mexico

Case No. 11615 Exhibit No. 1

Submitted by: Thornton Operating Corporation

#### **BEFORE THE**

## OIL CONSERVATION DIVISION

NEW MEXICO DEPARTMENT OF ENERGY, MINERALS AND NATURAL RESOURCES

IN THE MATTER OF THE APPLICATION
OF THORNTON OPERATING CORPORATION
FOR POOL CONTRACTION, POOL CREATION,
SPECIAL POOL RULES, NON-STANDARD
SPACING OR PRORATION UNIT, DIRECTIONAL
DRILLING AND AN UNORTHODOX WELL LOCATION,
CHAVES COUNTY, NEW MEXICO.

CASE NO. 11615

## **AFFIDAVIT**

| STATE OF NEW MEXICO | )    |
|---------------------|------|
|                     | ) ss |
| COUNTY OF SANTA FE  | )    |

William F. Carr, attorney in fact and authorized representative of Thornton Operating Corporation, the Applicant herein, being first duly s