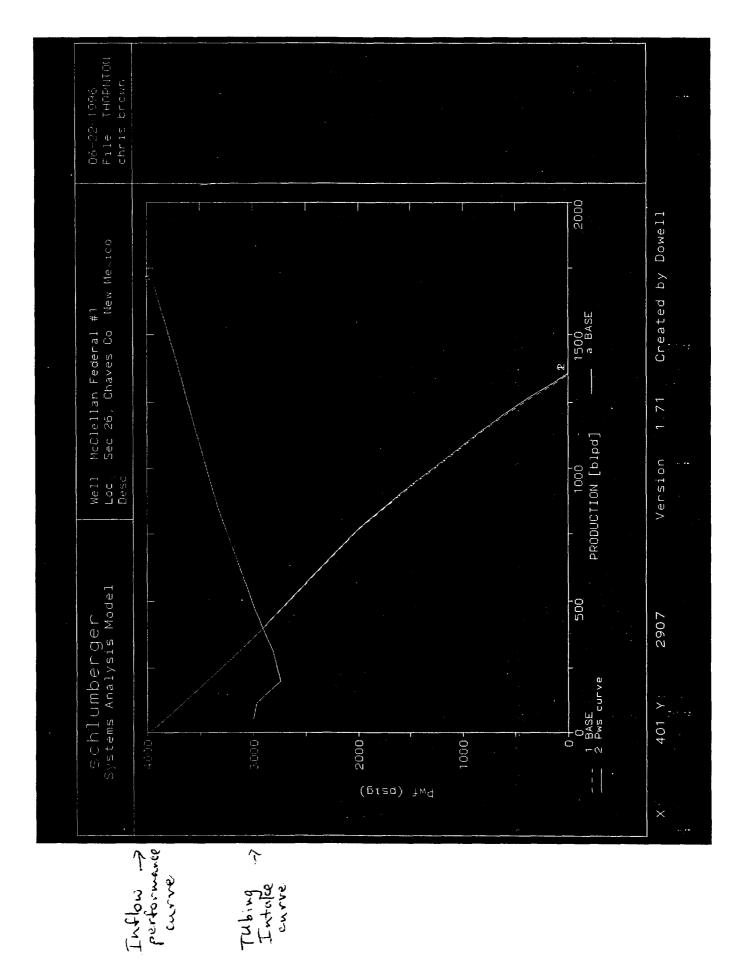

e of 3980 psi and a maximum final reservoir pressure of 3979 psi which is equivalent to a subsurface pressure gradient of 0.405 psi/ft at gauge depth.

The Average Production Rate which was used in this analysis has been calculated from analysis of the flow pressure curves using a liquid gradient for the recovered oil of 0.345 psi/ft.

For purposes of this analysis a Pay Thickness of 12 feet and an Average Porosity of 6% has been used.

The calculated Skin Factor indicates significant well-bore damage was present at the time of this formation test.

The evaluation criteria used in the drillstem test analysis system indicate this is a good mechanical test and the results obtained in this analysis should be reliable within reasonable limits relative to the assumptions which have been made.



# BEFORE THE OIL CONSERVATION DIVISION Santa Fe, New Mexico

Case No. 11615 Exhibit No. 8

Submitted by: Thornton Operating Corporation Hearing Date: October 3, 1996



# BEFORE THE OIL CONSERVATION DIVISION

Santa Fe, New Mexico

Case No. <u>11615</u> Exhibit No. <u>9</u>

Submitted by: Thornton Operating Corporation