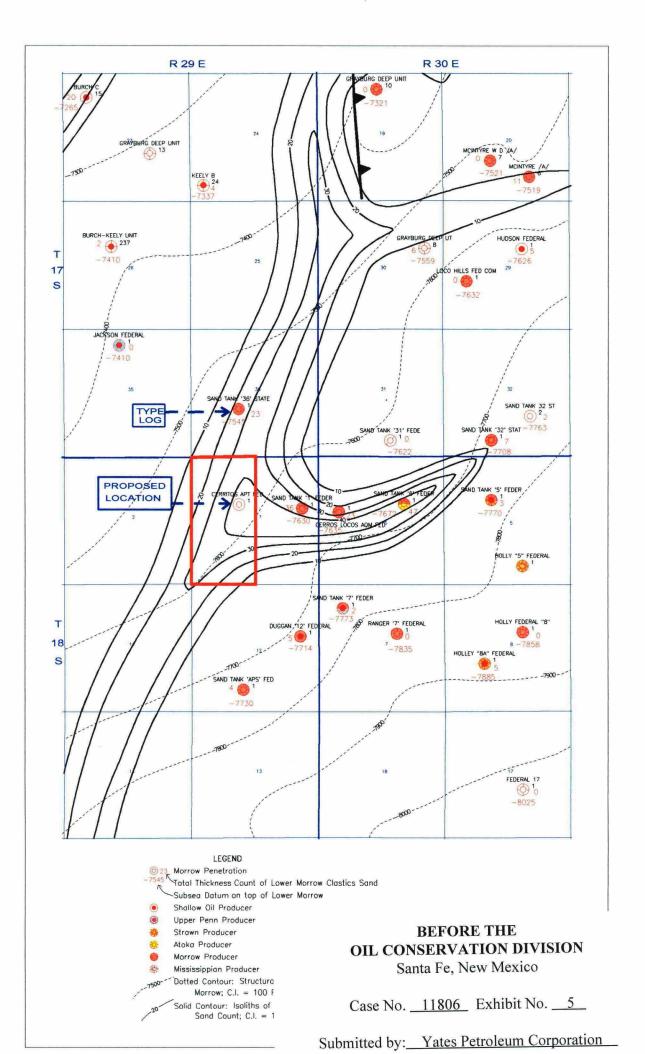

This letter is to advise you that Yates Petroleum Corporation has filed the enclosed amended application with the New Mexico Oil Conservation Division seeking the force pooling of certain mineral interests in all formations from 100 feet below the base of the Loco Hills Sand formation to the top of the Mississippian formation, in and under the W/2 of Section 1, Township 18 South, Range 29 East, N.M.P.M., Eddy County, New Mexico. Yates Petroleum Corporation proposes to dedicate the referenced pooled units to its Cerritos APT Federal Com Well No. 1, which will be drilled at a standard location 1980 feet from the North and West lines of said Section 1.

Eddy County, New Mexico

Dear Mr. Najar:

This letter is to advise you that Yates Petroleum Corporation has filed the enclosed amended application with the New Mexico Oil Conservation Division seeking the force pooling of certain mineral interests in all formations from 100 feet below the base of the Loco Hills Sand formation to the top of the Mississippian formation, in and under the W/2 of Section 1, Township 18 South, Range 29 East, N.M.P.M., Eddy County, New Mexico. Yates Petroleum Corporation proposes to dedicate the referenced pooled units to its Cerritos APT Federal Com Well No. 1, which will be drilled at a standard location 1980 feet from the North and West lines of said Section 1.

Eddy County, New Mexico

Dear Mr. Tower:

This letter is to advise you that Yates Petroleum Corporation has filed the enclosed amended application with the New Mexico Oil Conservation Division seeking the force pooling of certain mineral interests in all formations from 100 feet below the base of the Loco Hills Sand formation to the top of the Mississippian formation, in and under the W/2 of Section 1, Township 18 South, Range 29 East, N.M.P.M., Eddy County, New Mexico. Yates Petroleum Corporation proposes to dedicate the referenced pooled units to its Cerritos APT Federal Com Well No. 1, which will be drilled at a standard location 1980 feet from the North and West lines of said Section 1.

#### Dear Ms Emmons:

This letter is to advise you that Yates Petroleum Corporation has filed the enclosed amended application with the New Mexico Oil Conservation Division seeking the force pooling of certain mineral interests in all formations from 100 feet below the base of the Loco Hills Sand formation to the top of the Mississippian formation, in and under the W/2 of Section 1, Township 18 South, Range 29 East, N.M.P.M., Eddy County, New Mexico. Yates Petroleum Corporation proposes to dedicate the referenced pooled units to its Cerritos APT Federal Com Well No. 1, which will be drilled at a standard location 1980 feet from the North and West lines of said Section 1.