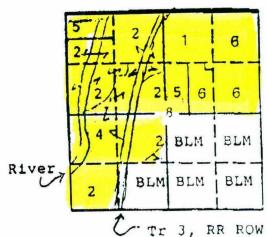

## OWNERSHIP REPORT

Pospect: Arch Rock

T31N,R10W, NMPM Sec 8: N<sub>2</sub>, N<sub>2</sub>SW<sub>1</sub>, SW<sub>2</sub>SW<sub>1</sub> Containing 440 acres, more or less San Juan County, NM Unless otherwise indicated, below the Mesaverde Formation

2. NEINWH, SWISWI, SINWINWI West of River

(a) All that part of the SELNWL and NELSWL lying East of the RR ROW and desc as follows: Beg at a point where the E line of SELNWL crosses a certain sand arroya, thence Westerly along center of said arroya to the intersection of the RR ROW, thence in a Southerly direction along the East line of RR ROW to the intersection of the South line of NELSWL, or the North line of the ROW of a public road running along the South line of the NELSWL, thence E along said line to a point where the public road turns to a NEasterly course, thence along the North line of said public road to a point of intersection with the E line of NELSWL, thence N along

PAGE

WALTER S. PARKS, CPL SAN JUAN BASIN LAND SERVICES PO BOX 2435 DURANGO CO 81302 (970) 259-5242

OWNERSHIP REPORT Page 2 of 4

T31N,R10W, NMPM Sec 8: N1, N1SW1, SW1SW1 CONT

(tract 2 cont) the E line of the NE<sub>1</sub>SW<sub>1</sub> and SE<sub>1</sub>NW<sub>1</sub> to the point of beg.

- (b) Beg at the NW corner of SE4NW4, thence E along the N line of said forty 576½ feet to a point, thence in a Southerly direction parallel with the W line of RR ROW 300 feet to a point, thence W to the W line of said forty thence N along W line of said forty 300 feet to point of beginning. All that part of SW4NW4 lying N of the sand arroya and E of the Animas River. All that part of S½NW4NW4 East of Animas River
- (c) All that part of SW{NW} West of the Animas River. Less the RR ROW as it crosses the E½NW¼, NE4SW¼, SW4SW4 (9.3

ac) Containing 155.2 acres, more or less Amoco Production Company 74.375% .74375 X .875 PO Box 800 ≈ .65078125 Denver CO 80201 NRI Cross Timbers Oil Company, 13.125% .13125 X .875 L.P. = .1148437 810 Houston St, #2000 NRI Fort Worth TX 76102 Lee Wayne Moore and JoAnn 6.25% .875 X .0625 Montgomery Moore, Trustees ≈ .0546875 Midland TX NRI George William Umbach 3.125% .875 X .03125 Las Vegas NV **= .02734375** NRI