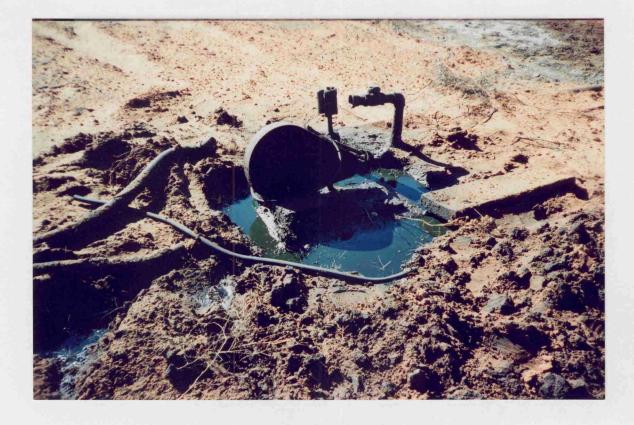

2 Operator POLARIS PRODUCTION CORP. 3 OGRID 017909 4 Month/Year

| TCFHQ                                                                                                                                                                                                            | NEW MEXICO OIL CONSERVATION COMMISSION<br>FIELD TRIP REPORT                                                                                                                                                                                                                                           | N                                                                                                                                                                                                                   |
|------------------------------------------------------------------------------------------------------------------------------------------------------------------------------------------------------------------|-------------------------------------------------------------------------------------------------------------------------------------------------------------------------------------------------------------------------------------------------------------------------------------------------------|---------------------------------------------------------------------------------------------------------------------------------------------------------------------------------------------------------------------|
| I C Y H<br>O A H<br>N T O In<br>O U Per                                                                                                                                                                          |                                                                                                                                                                                                                                                                                                       | PMCar No. G-0471                                                                                                                                                                                                    |
|                                                                                                                                                                                                                  | ENGTON AREA, HOUSEKEEPING; 83<br>T-14: R-37., KENLAW DIL CORP.;<br>Cody ENERGY, INC.; St J OPER. Co.,<br>X.E. Staples, Buckley St. N-25-14-37<br>4 MARATHON; POLARIS PROD. [PhI/M.<br>MARATHON; POLARIS PROD. [OFF.,<br>D-26-14-37 Pit At WELL Full of O<br>IINER OR NET, 20'X 20' OIL puddle<br>6Ad. | PolARIS PROd. CORP.<br>DENON ENERGY;<br>MESS AT WATER<br>=ps PETRO;<br>Shelton #6<br>DI, FENCED, NO                                                                                                                 |
| TYPE INSPECTION<br>PERFORMED<br>H = Housekeeping<br>P = Plugging<br>C = Plugging Cleanup<br>T = Well Test<br>R = Repair/Norkover<br>F = Waterflow<br>M = Misnap of Spill<br>W = Water Contamination<br>O = Other | UIC <u>/32</u> UIC<br>RFA RFA                                                                                                                                                                                                                                                                         | Hours<br>UIC<br>RFA<br>Other<br>D = Drilling<br>P = Production<br>I = Injection<br>C = Combined prod. int.<br>operations<br>S = SND<br>U = Underground Storage<br>G = General Operation<br>F = Facility or location |