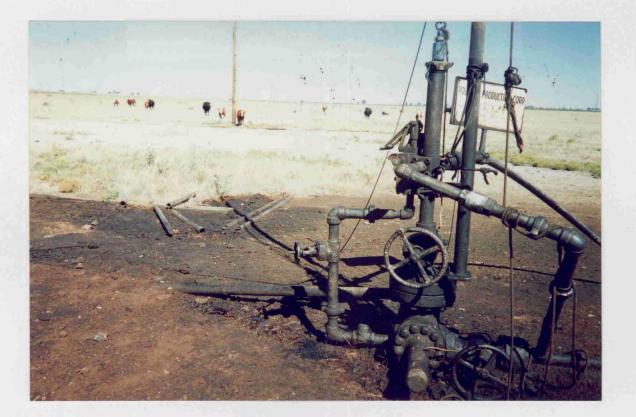

2 Operator POLARIS PRODUCTION CORP. 3 OGRID 017909 4 Month/Year

| TCFHQ                                                                                                                                                                                                            | NEW MEXICO OIL CONSERVATION COMMISSION<br>FIELD TRIP REPORT                                                                                                                                                                                                                                           | N                                                                                                                                                                                                                   |
|------------------------------------------------------------------------------------------------------------------------------------------------------------------------------------------------------------------|-------------------------------------------------------------------------------------------------------------------------------------------------------------------------------------------------------------------------------------------------------------------------------------------------------|---------------------------------------------------------------------------------------------------------------------------------------------------------------------------------------------------------------------|
| I C Y H<br>O A H<br>N T O In<br>O U Per                                                                                                                                                                          |                                                                                                                                                                                                                                                                                                       | PMCar No. G-0471                                                                                                                                                                                                    |
|                                                                                                                                                                                                                  | ENGTON AREA, HOUSEKEEPING; 83<br>T-14: R-37., KENLAW DIL CORP.;<br>Cody ENERGY, INC.; St J OPER. Co.,<br>X.E. Staples, Buckley St. N-25-14-37<br>4 MARATHON; POLARIS PROD. [PhI/M.<br>MARATHON; POLARIS PROD. [OFF.,<br>D-26-14-37 Pit At WELL Full of O<br>IINER OR NET, 20'X 20' OIL puddle<br>6Ad. | PolARIS PROd. CORP.<br>DENON ENERGY;<br>MESS AT WATER<br>=ps PETRO;<br>Shelton #6<br>DI, FENCED, NO                                                                                                                 |
| TYPE INSPECTION<br>PERFORMED<br>H = Housekeeping<br>P = Plugging<br>C = Plugging Cleanup<br>T = Well Test<br>R = Repair/Norkover<br>F = Waterflow<br>M = Misnap of Spill<br>W = Water Contamination<br>O = Other | UIC <u>/32</u> UIC<br>RFA RFA                                                                                                                                                                                                                                                                         | Hours<br>UIC<br>RFA<br>Other<br>D = Drilling<br>P = Production<br>I = Injection<br>C = Combined prod. int.<br>operations<br>S = SND<br>U = Underground Storage<br>G = General Operation<br>F = Facility or location |