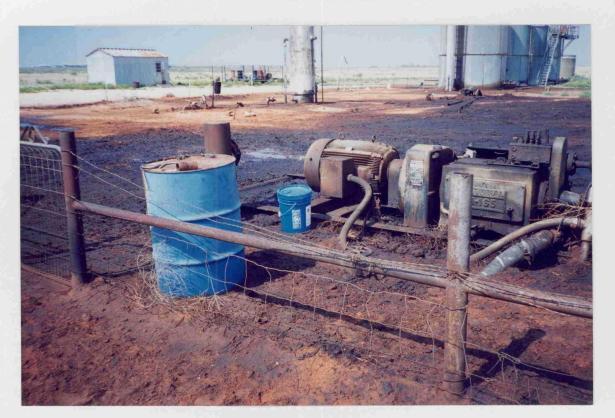

2 Operator POLARIS PRODUCTION CORP. 3 OGRID 017909 4 Month/Year

| TCFHQ                                                                                                                                                                                                            | NEW MEXICO OIL CONSERVATION COMMISSION<br>FIELD TRIP REPORT                                                                                                                                                                                                                                           | N                                                                                                                                                                                                                   |
|------------------------------------------------------------------------------------------------------------------------------------------------------------------------------------------------------------------|-------------------------------------------------------------------------------------------------------------------------------------------------------------------------------------------------------------------------------------------------------------------------------------------------------|---------------------------------------------------------------------------------------------------------------------------------------------------------------------------------------------------------------------|
| I C Y H<br>O A H<br>N T O In<br>O U Per                                                                                                                                                                          |                                                                                                                                                                                                                                                                                                       | PMCar No. G-0471                                                                                                                                                                                                    |
|                                                                                                                                                                                                                  | ENGTON AREA, HOUSEKEEPING; 83<br>T-14: R-37., KENLAW DIL CORP.;<br>Cody ENERGY, INC.; St J OPER. Co.,<br>X.E. Staples, Buckley St. N-25-14-37<br>4 MARATHON; POLARIS PROD. [PhI/M.<br>MARATHON; POLARIS PROD. [OFF.,<br>D-26-14-37 Pit At WELL Full of O<br>IINER OR NET, 20'X 20' OIL puddle<br>6Ad. | PolARIS PROd. CORP.<br>DENON ENERGY;<br>MESS AT WATER<br>=ps PETRO;<br>Shelton #6<br>DI, FENCED, NO                                                                                                                 |
| TYPE INSPECTION<br>PERFORMED<br>H = Housekeeping<br>P = Plugging<br>C = Plugging Cleanup<br>T = Well Test<br>R = Repair/Norkover<br>F = Waterflow<br>M = Misnap of Spill<br>W = Water Contamination<br>O = Other | UIC <u>/32</u> UIC<br>RFA RFA                                                                                                                                                                                                                                                                         | Hours<br>UIC<br>RFA<br>Other<br>D = Drilling<br>P = Production<br>I = Injection<br>C = Combined prod. int.<br>operations<br>S = SND<br>U = Underground Storage<br>G = General Operation<br>F = Facility or location |