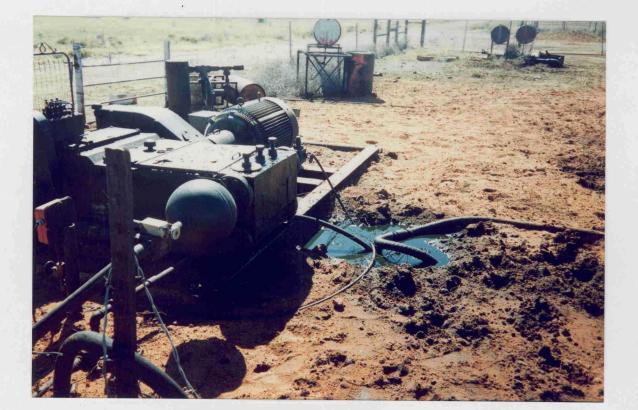

2 Operator POLARIS PRODUCTION CORP. 3 OGRID 017909 4 Month/Year

| TCFHQ                                                                                                                                                                                                            | NEW MEXICO OIL CONSERVATION COMMISSION<br>FIELD TRIP REPORT                                                                                                                                                                                                                                           | N                                                                                                                                                                                                                   |
|------------------------------------------------------------------------------------------------------------------------------------------------------------------------------------------------------------------|-------------------------------------------------------------------------------------------------------------------------------------------------------------------------------------------------------------------------------------------------------------------------------------------------------|---------------------------------------------------------------------------------------------------------------------------------------------------------------------------------------------------------------------|
| I C Y H<br>O A H<br>N T O In<br>O U Per                                                                                                                                                                          |                                                                                                                                                                                                                                                                                                       | PMCar No. G-0471                                                                                                                                                                                                    |
|                                                                                                                                                                                                                  | ENGTON AREA, HOUSEKEEPING; 83<br>T-14: R-37., KENLAW DIL CORP.;<br>Cody ENERGY, INC.; St J OPER. Co.,<br>X.E. Staples, Buckley St. N-25-14-37<br>4 MARATHON; POLARIS PROD. [PhI/M.<br>MARATHON; POLARIS PROD. [OFF.,<br>D-26-14-37 Pit At WELL Full of O<br>IINER OR NET, 20'X 20' OIL puddle<br>6Ad. | PolARIS PROd. CORP.<br>DENON ENERGY;<br>MESS AT WATER<br>=ps PETRO;<br>Shelton #6<br>DI, FENCED, NO                                                                                                                 |
| TYPE INSPECTION<br>PERFORMED<br>H = Housekeeping<br>P = Plugging<br>C = Plugging Cleanup<br>T = Well Test<br>R = Repair/Norkover<br>F = Waterflow<br>M = Misnap of Spill<br>W = Water Contamination<br>O = Other | UIC <u>/32</u> UIC<br>RFA RFA                                                                                                                                                                                                                                                                         | Hours<br>UIC<br>RFA<br>Other<br>D = Drilling<br>P = Production<br>I = Injection<br>C = Combined prod. int.<br>operations<br>S = SND<br>U = Underground Storage<br>G = General Operation<br>F = Facility or location |