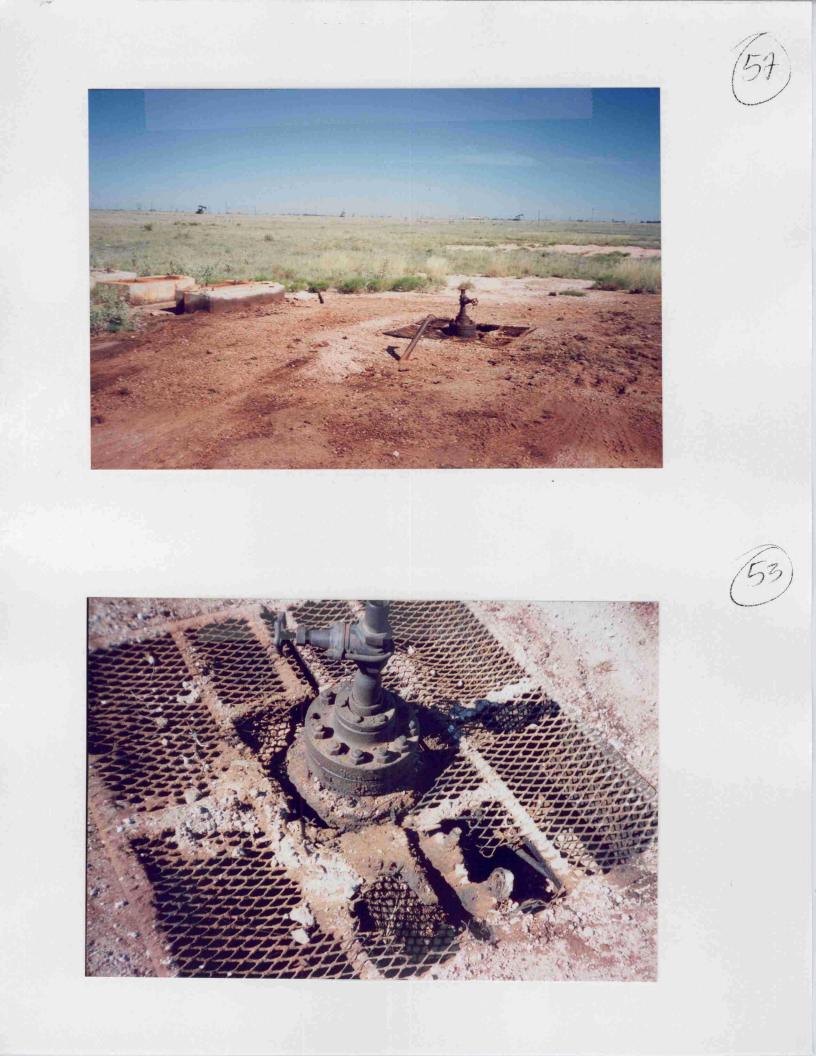

2 Operator POLARIS PRODUCTION CORP. 3 OGRID 017909 4 Month/Year

| TCFHQ                                                                                                                                                                                                            | NEW MEXICO OIL CONSERVATION COMMISSION<br>FIELD TRIP REPORT                                                                                                                                                                                                                                           | N                                                                                                                                                                                                                   |
|------------------------------------------------------------------------------------------------------------------------------------------------------------------------------------------------------------------|-------------------------------------------------------------------------------------------------------------------------------------------------------------------------------------------------------------------------------------------------------------------------------------------------------|---------------------------------------------------------------------------------------------------------------------------------------------------------------------------------------------------------------------|
| I C Y H<br>O A H<br>N T O In<br>O U Per                                                                                                                                                                          |                                                                                                                                                                                                                                                                                                       | PMCar No. G-0471                                                                                                                                                                                                    |
|                                                                                                                                                                                                                  | ENGTON AREA, HOUSEKEEPING; 83<br>T-14: R-37., KENLAW DIL CORP.;<br>Cody ENERGY, INC.; St J OPER. Co.,<br>X.E. Staples, Buckley St. N-25-14-37<br>4 MARATHON; POLARIS PROD. [PhI/M.<br>MARATHON; POLARIS PROD. [OFF.,<br>D-26-14-37 Pit At WELL Full of O<br>IINER OR NET, 20'X 20' OIL puddle<br>6Ad. | PolARIS PROd. CORP.<br>DENON ENERGY;<br>MESS AT WATER<br>=ps PETRO;<br>Shelton #6<br>DI, FENCED, NO                                                                                                                 |
| TYPE INSPECTION<br>PERFORMED<br>H = Housekeeping<br>P = Plugging<br>C = Plugging Cleanup<br>T = Well Test<br>R = Repair/Norkover<br>F = Waterflow<br>M = Misnap of Spill<br>W = Water Contamination<br>O = Other | UIC <u>/32</u> UIC<br>RFA RFA                                                                                                                                                                                                                                                                         | Hours<br>UIC<br>RFA<br>Other<br>D = Drilling<br>P = Production<br>I = Injection<br>C = Combined prod. int.<br>operations<br>S = SND<br>U = Underground Storage<br>G = General Operation<br>F = Facility or location |