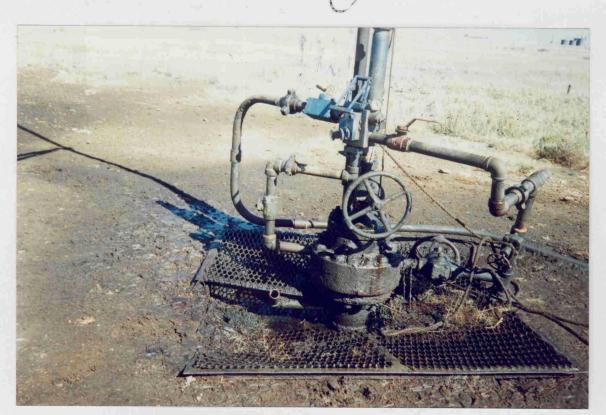

2 Operator POLARIS PRODUCTION CORP. 3 OGRID 017909 4 Month/Year

| TCFHQ                                                                                                                                                                                                            | NEW MEXICO OIL CONSERVATION COMMISSION<br>FIELD TRIP REPORT                                                                                                                                                                                                                                           | N                                                                                                                                                                                                                   |
|------------------------------------------------------------------------------------------------------------------------------------------------------------------------------------------------------------------|-------------------------------------------------------------------------------------------------------------------------------------------------------------------------------------------------------------------------------------------------------------------------------------------------------|---------------------------------------------------------------------------------------------------------------------------------------------------------------------------------------------------------------------|
| I C Y H<br>O A H<br>N T O In<br>O U Per                                                                                                                                                                          |                                                                                                                                                                                                                                                                                                       | PMCar No. G-0471                                                                                                                                                                                                    |
|                                                                                                                                                                                                                  | ENGTON AREA, HOUSEKEEPING; 83<br>T-14: R-37., KENLAW DIL CORP.;<br>Cody ENERGY, INC.; St J OPER. Co.,<br>X.E. Staples, Buckley St. N-25-14-37<br>4 MARATHON; POLARIS PROD. [PhI/M.<br>MARATHON; POLARIS PROD. [OFF.,<br>D-26-14-37 Pit At WELL Full of O<br>IINER OR NET, 20'X 20' OIL puddle<br>6Ad. | PolARIS PROd. CORP.<br>DENON ENERGY;<br>MESS AT WATER<br>=ps PETRO;<br>Shelton #6<br>DI, FENCED, NO                                                                                                                 |
| TYPE INSPECTION<br>PERFORMED<br>H = Housekeeping<br>P = Plugging<br>C = Plugging Cleanup<br>T = Well Test<br>R = Repair/Norkover<br>F = Waterflow<br>M = Misnap of Spill<br>W = Water Contamination<br>O = Other | UIC <u>/32</u> UIC<br>RFA RFA                                                                                                                                                                                                                                                                         | Hours<br>UIC<br>RFA<br>Other<br>D = Drilling<br>P = Production<br>I = Injection<br>C = Combined prod. int.<br>operations<br>S = SND<br>U = Underground Storage<br>G = General Operation<br>F = Facility or location |