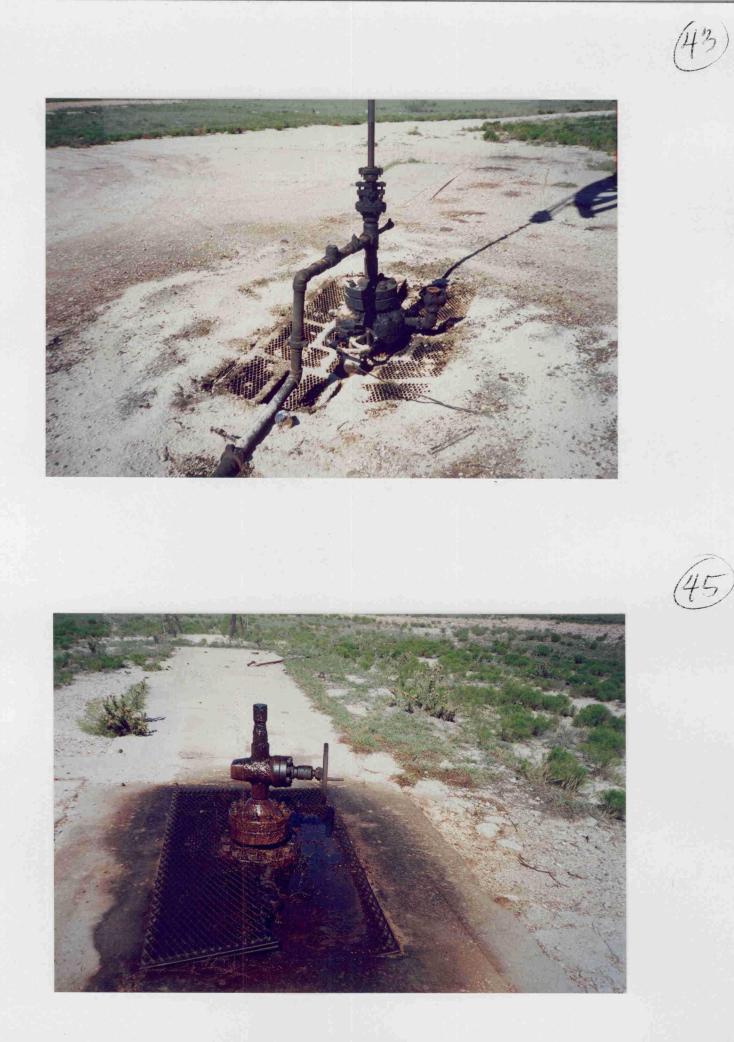

2 Operator POLARIS PRODUCTION CORP. 3 OGRID 017909 4 Month/Year

| TCFHQ                                                                                                                                                                                                            | NEW MEXICO OIL CONSERVATION COMMISSION<br>FIELD TRIP REPORT                                                                                                                                                                                                                                           | N                                                                                                                                                                                                                   |
|------------------------------------------------------------------------------------------------------------------------------------------------------------------------------------------------------------------|-------------------------------------------------------------------------------------------------------------------------------------------------------------------------------------------------------------------------------------------------------------------------------------------------------|---------------------------------------------------------------------------------------------------------------------------------------------------------------------------------------------------------------------|
| I C Y H<br>O A H<br>N T O In<br>O U Per                                                                                                                                                                          |                                                                                                                                                                                                                                                                                                       | PMCar No. G-0471                                                                                                                                                                                                    |
|                                                                                                                                                                                                                  | ENGTON AREA, HOUSEKEEPING; 83<br>T-14: R-37., KENLAW DIL CORP.;<br>Cody ENERGY, INC.; St J OPER. Co.,<br>X.E. Staples, Buckley St. N-25-14-37<br>4 MARATHON; POLARIS PROD. [PhI/M.<br>MARATHON; POLARIS PROD. [OFF.,<br>D-26-14-37 Pit At WELL Full of O<br>IINER OR NET, 20'X 20' OIL puddle<br>6Ad. | PolARIS PROd. CORP.<br>DENON ENERGY;<br>MESS AT WATER<br>=ps PETRO;<br>Shelton #6<br>DI, FENCED, NO                                                                                                                 |
| TYPE INSPECTION<br>PERFORMED<br>H = Housekeeping<br>P = Plugging<br>C = Plugging Cleanup<br>T = Well Test<br>R = Repair/Norkover<br>F = Waterflow<br>M = Misnap of Spill<br>W = Water Contamination<br>O = Other | UIC <u>/32</u> UIC<br>RFA RFA                                                                                                                                                                                                                                                                         | Hours<br>UIC<br>RFA<br>Other<br>D = Drilling<br>P = Production<br>I = Injection<br>C = Combined prod. int.<br>operations<br>S = SND<br>U = Underground Storage<br>G = General Operation<br>F = Facility or location |