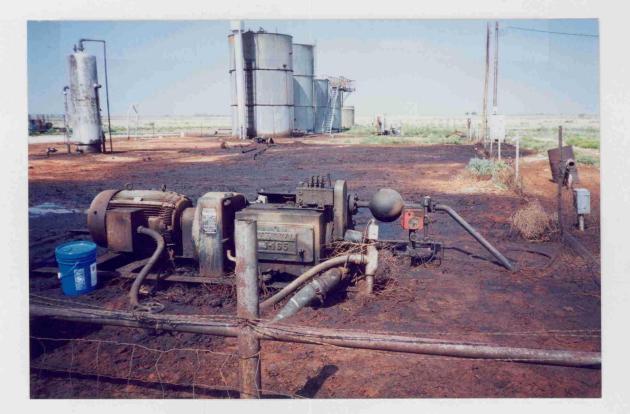

2 Operator POLARIS PRODUCTION CORP. 3 OGRID 017909 4 Month/Year

| TCFHQ                                                                                                                                                                                                            | NEW MEXICO OIL CONSERVATION COMMISSION<br>FIELD TRIP REPORT                                                                                                                                                                                                                                           | N                                                                                                                                                                                                                   |
|------------------------------------------------------------------------------------------------------------------------------------------------------------------------------------------------------------------|-------------------------------------------------------------------------------------------------------------------------------------------------------------------------------------------------------------------------------------------------------------------------------------------------------|---------------------------------------------------------------------------------------------------------------------------------------------------------------------------------------------------------------------|
| I C Y H<br>O A H<br>N T O In<br>O U Per                                                                                                                                                                          |                                                                                                                                                                                                                                                                                                       | PMCar No. G-0471                                                                                                                                                                                                    |
|                                                                                                                                                                                                                  | ENGTON AREA, HOUSEKEEPING; 83<br>T-14: R-37., KENLAW DIL CORP.;<br>Cody ENERGY, INC.; St J OPER. Co.,<br>X.E. Staples, Buckley St. N-25-14-37<br>4 MARATHON; POLARIS PROD. [PhI/M.<br>MARATHON; POLARIS PROD. [OFF.,<br>D-26-14-37 Pit At WELL Full of O<br>IINER OR NET, 20'X 20' OIL puddle<br>6Ad. | PolARIS PROd. CORP.<br>DENON ENERGY;<br>MESS AT WATER<br>=ps PETRO;<br>Shelton #6<br>DI, FENCED, NO                                                                                                                 |
| TYPE INSPECTION<br>PERFORMED<br>H = Housekeeping<br>P = Plugging<br>C = Plugging Cleanup<br>T = Well Test<br>R = Repair/Norkover<br>F = Waterflow<br>M = Misnap of Spill<br>W = Water Contamination<br>O = Other | UIC <u>/32</u> UIC<br>RFA RFA                                                                                                                                                                                                                                                                         | Hours<br>UIC<br>RFA<br>Other<br>D = Drilling<br>P = Production<br>I = Injection<br>C = Combined prod. int.<br>operations<br>S = SND<br>U = Underground Storage<br>G = General Operation<br>F = Facility or location |