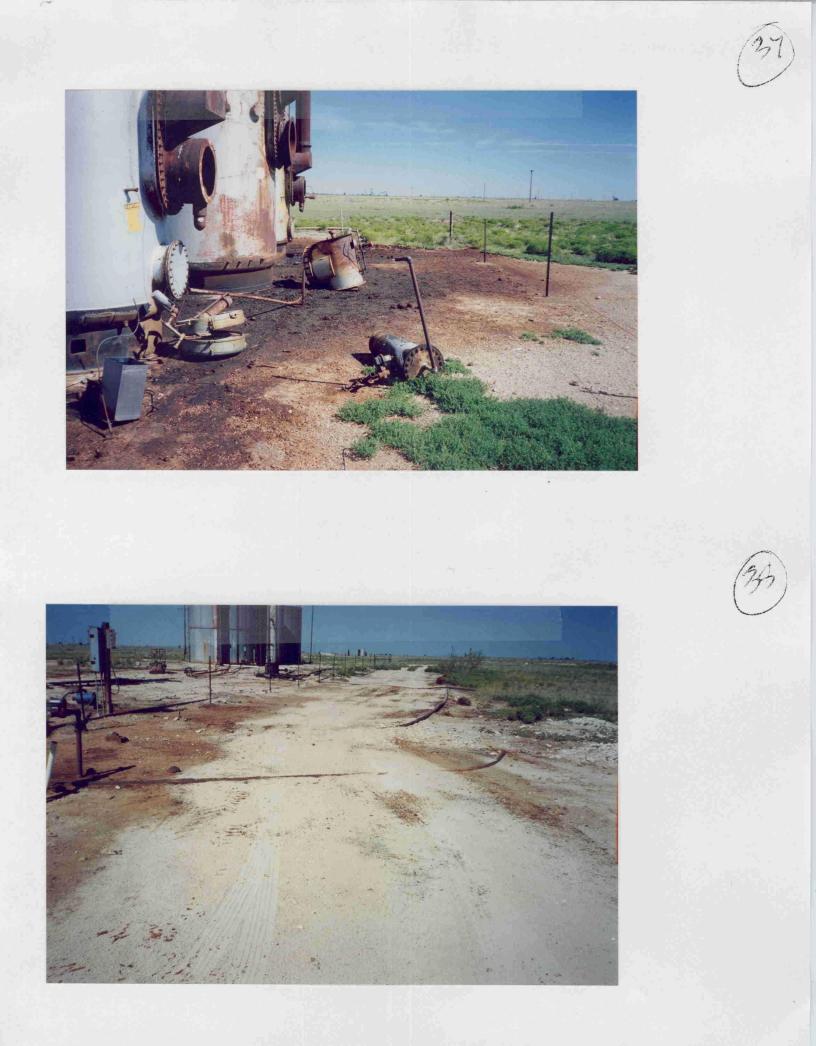

2 Operator POLARIS PRODUCTION CORP. 3 OGRID 017909 4 Month/Year

| TCFHQ                                                                                                                                                                                                            | NEW MEXICO OIL CONSERVATION COMMISSION<br>FIELD TRIP REPORT                                                                                                                                                                                                                                           | N                                                                                                                                                                                                                   |
|------------------------------------------------------------------------------------------------------------------------------------------------------------------------------------------------------------------|-------------------------------------------------------------------------------------------------------------------------------------------------------------------------------------------------------------------------------------------------------------------------------------------------------|---------------------------------------------------------------------------------------------------------------------------------------------------------------------------------------------------------------------|
| I C Y H<br>O A H<br>N T O In<br>O U Per                                                                                                                                                                          |                                                                                                                                                                                                                                                                                                       | PMCar No. G-0471                                                                                                                                                                                                    |
|                                                                                                                                                                                                                  | ENGTON AREA, HOUSEKEEPING; 83<br>T-14: R-37., KENLAW DIL CORP.;<br>Cody ENERGY, INC.; St J OPER. Co.,<br>X.E. Staples, Buckley St. N-25-14-37<br>4 MARATHON; POLARIS PROD. [PhI/M.<br>MARATHON; POLARIS PROD. [OFF.,<br>D-26-14-37 Pit At WELL Full of O<br>IINER OR NET, 20'X 20' OIL puddle<br>6Ad. | PolARIS PROd. CORP.<br>DENON ENERGY;<br>MESS AT WATER<br>=ps PETRO;<br>Shelton #6<br>DI, FENCED, NO                                                                                                                 |
| TYPE INSPECTION<br>PERFORMED<br>H = Housekeeping<br>P = Plugging<br>C = Plugging Cleanup<br>T = Well Test<br>R = Repair/Norkover<br>F = Waterflow<br>M = Misnap of Spill<br>W = Water Contamination<br>O = Other | UIC <u>/32</u> UIC<br>RFA RFA                                                                                                                                                                                                                                                                         | Hours<br>UIC<br>RFA<br>Other<br>D = Drilling<br>P = Production<br>I = Injection<br>C = Combined prod. int.<br>operations<br>S = SND<br>U = Underground Storage<br>G = General Operation<br>F = Facility or location |