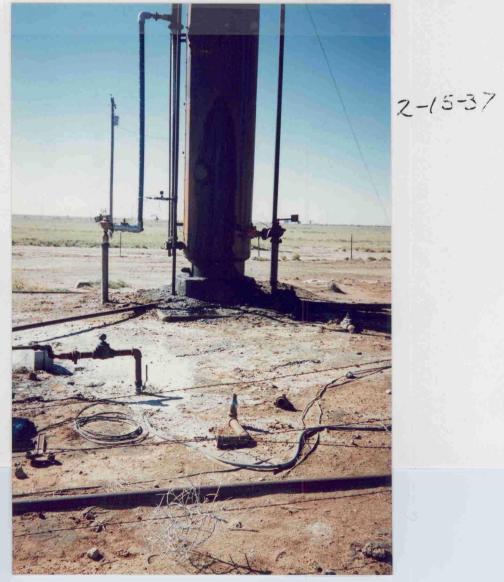

2 Operator POLARIS PRODUCTION CORP. 3 OGRID 017909 4 Month/Year

| TCFHQ                                                                                                                                                                                                            | NEW MEXICO OIL CONSERVATION COMMISSION<br>FIELD TRIP REPORT                                                                                                                                                                                                                                           | N                                                                                                                                                                                                                   |
|------------------------------------------------------------------------------------------------------------------------------------------------------------------------------------------------------------------|-------------------------------------------------------------------------------------------------------------------------------------------------------------------------------------------------------------------------------------------------------------------------------------------------------|---------------------------------------------------------------------------------------------------------------------------------------------------------------------------------------------------------------------|
| I C Y H<br>O A H<br>N T O In<br>O U Per                                                                                                                                                                          |                                                                                                                                                                                                                                                                                                       | PMCar No. G-0471                                                                                                                                                                                                    |
|                                                                                                                                                                                                                  | ENGTON AREA, HOUSEKEEPING; 83<br>T-14: R-37., KENLAW DIL CORP.;<br>Cody ENERGY, INC.; St J OPER. Co.,<br>X.E. Staples, Buckley St. N-25-14-37<br>4 MARATHON; POLARIS PROD. [PhI/M.<br>MARATHON; POLARIS PROD. [OFF.,<br>D-26-14-37 Pit At WELL Full of O<br>IINER OR NET, 20'X 20' OIL puddle<br>6Ad. | PolARIS PROd. CORP.<br>DENON ENERGY;<br>MESS AT WATER<br>=ps PETRO;<br>Shelton #6<br>DI, FENCED, NO                                                                                                                 |
| TYPE INSPECTION<br>PERFORMED<br>H = Housekeeping<br>P = Plugging<br>C = Plugging Cleanup<br>T = Well Test<br>R = Repair/Norkover<br>F = Waterflow<br>M = Misnap of Spill<br>W = Water Contamination<br>O = Other | UIC <u>/32</u> UIC<br>RFA RFA                                                                                                                                                                                                                                                                         | Hours<br>UIC<br>RFA<br>Other<br>D = Drilling<br>P = Production<br>I = Injection<br>C = Combined prod. int.<br>operations<br>S = SND<br>U = Underground Storage<br>G = General Operation<br>F = Facility or location |