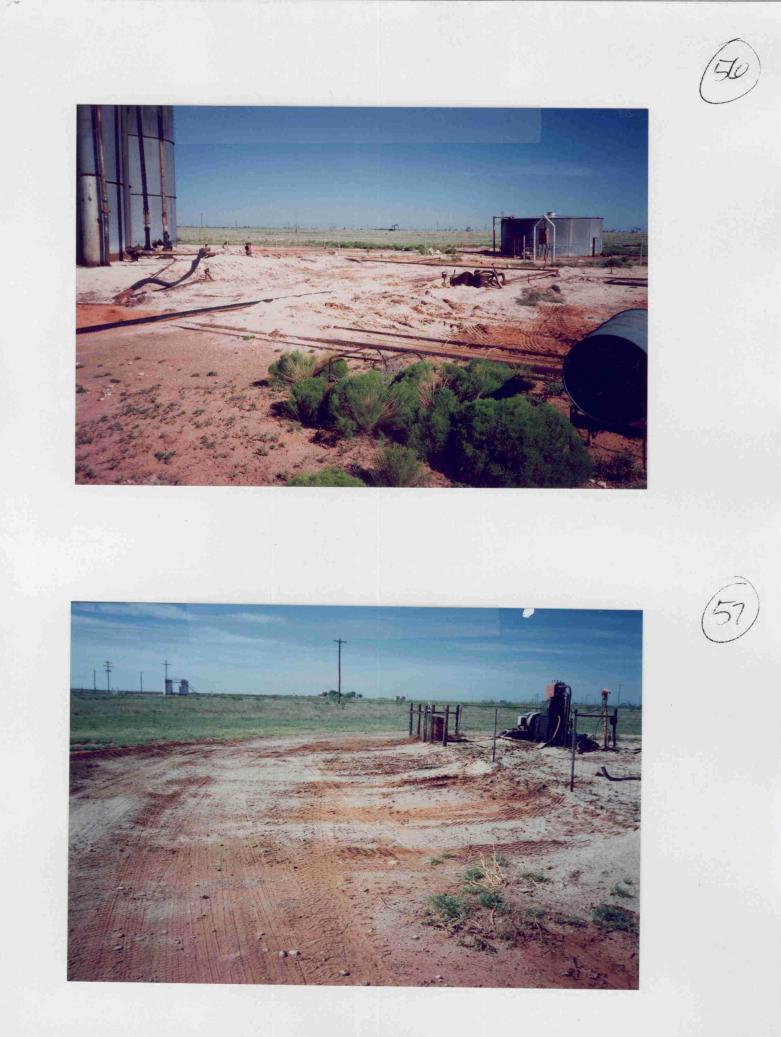

2 Operator POLARIS PRODUCTION CORP. 3 OGRID 017909 4 Month/Year

| TCFHQ                                                                                                                                                                                                            | NEW MEXICO OIL CONSERVATION COMMISSION<br>FIELD TRIP REPORT                                                                                                                                                                                                                                           | N                                                                                                                                                                                                                   |
|------------------------------------------------------------------------------------------------------------------------------------------------------------------------------------------------------------------|-------------------------------------------------------------------------------------------------------------------------------------------------------------------------------------------------------------------------------------------------------------------------------------------------------|---------------------------------------------------------------------------------------------------------------------------------------------------------------------------------------------------------------------|
| I C Y H<br>O A H<br>N T O In<br>O U Per                                                                                                                                                                          |                                                                                                                                                                                                                                                                                                       | PMCar No. G-0471                                                                                                                                                                                                    |
|                                                                                                                                                                                                                  | ENGTON AREA, HOUSEKEEPING; 83<br>T-14: R-37., KENLAW DIL CORP.;<br>Cody ENERGY, INC.; St J OPER. Co.,<br>X.E. Staples, Buckley St. N-25-14-37<br>4 MARATHON; POLARIS PROD. [PhI/M.<br>MARATHON; POLARIS PROD. [OFF.,<br>D-26-14-37 Pit At WELL Full of O<br>IINER OR NET, 20'X 20' OIL puddle<br>6Ad. | PolARIS PROd. CORP.<br>DENON ENERGY;<br>MESS AT WATER<br>=ps PETRO;<br>Shelton #6<br>DI, FENCED, NO                                                                                                                 |
| TYPE INSPECTION<br>PERFORMED<br>H = Housekeeping<br>P = Plugging<br>C = Plugging Cleanup<br>T = Well Test<br>R = Repair/Norkover<br>F = Waterflow<br>M = Misnap of Spill<br>W = Water Contamination<br>O = Other | UIC <u>/32</u> UIC<br>RFA RFA                                                                                                                                                                                                                                                                         | Hours<br>UIC<br>RFA<br>Other<br>D = Drilling<br>P = Production<br>I = Injection<br>C = Combined prod. int.<br>operations<br>S = SND<br>U = Underground Storage<br>G = General Operation<br>F = Facility or location |