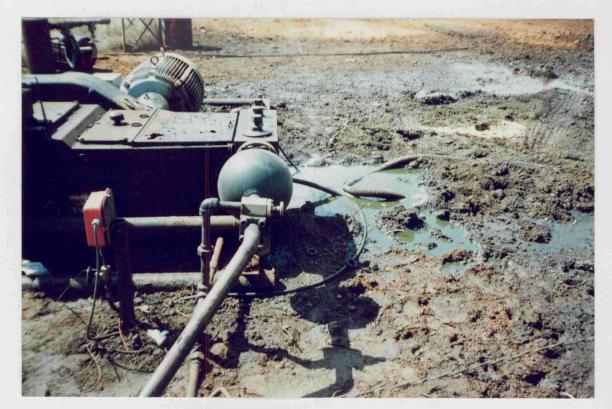

2 Operator POLARIS PRODUCTION CORP. 3 OGRID 017909 4 Month/Year

| TCFHQ                                                                                                                                                                                                            | NEW MEXICO OIL CONSERVATION COMMISSION<br>FIELD TRIP REPORT                                                                                                                                                                                                                                           | N                                                                                                                                                                                                                   |
|------------------------------------------------------------------------------------------------------------------------------------------------------------------------------------------------------------------|-------------------------------------------------------------------------------------------------------------------------------------------------------------------------------------------------------------------------------------------------------------------------------------------------------|---------------------------------------------------------------------------------------------------------------------------------------------------------------------------------------------------------------------|
| I C Y H<br>O A H<br>N T O In<br>O U Per                                                                                                                                                                          |                                                                                                                                                                                                                                                                                                       | PMCar No. G-0471                                                                                                                                                                                                    |
|                                                                                                                                                                                                                  | ENGTON AREA, HOUSEKEEPING; 83<br>T-14: R-37., KENLAW DIL CORP.;<br>Cody ENERGY, INC.; St J OPER. Co.,<br>X.E. Staples, Buckley St. N-25-14-37<br>4 MARATHON; POLARIS PROD. [PhI/M.<br>MARATHON; POLARIS PROD. [OFF.,<br>D-26-14-37 Pit At WELL Full of O<br>IINER OR NET, 20'X 20' OIL puddle<br>6Ad. | PolARIS PROd. CORP.<br>DENON ENERGY;<br>MESS AT WATER<br>=ps PETRO;<br>Shelton #6<br>DI, FENCED, NO                                                                                                                 |
| TYPE INSPECTION<br>PERFORMED<br>H = Housekeeping<br>P = Plugging<br>C = Plugging Cleanup<br>T = Well Test<br>R = Repair/Norkover<br>F = Waterflow<br>M = Misnap of Spill<br>W = Water Contamination<br>O = Other | UIC <u>/32</u> UIC<br>RFA RFA                                                                                                                                                                                                                                                                         | Hours<br>UIC<br>RFA<br>Other<br>D = Drilling<br>P = Production<br>I = Injection<br>C = Combined prod. int.<br>operations<br>S = SND<br>U = Underground Storage<br>G = General Operation<br>F = Facility or location |