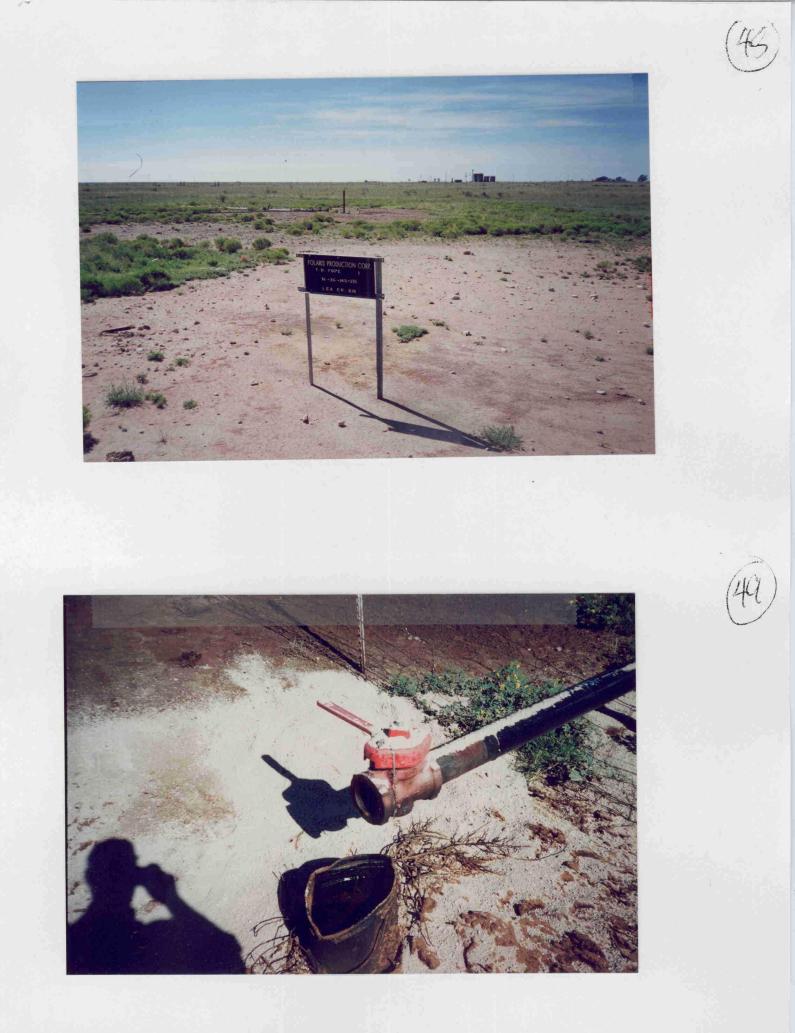

2 Operator POLARIS PRODUCTION CORP. 3 OGRID 017909 4 Month/Year

| TCFHQ                                                                                                                                                                                                            | NEW MEXICO OIL CONSERVATION COMMISSION<br>FIELD TRIP REPORT                                                                                                                                                                                                                                           | N                                                                                                                                                                                                                   |
|------------------------------------------------------------------------------------------------------------------------------------------------------------------------------------------------------------------|-------------------------------------------------------------------------------------------------------------------------------------------------------------------------------------------------------------------------------------------------------------------------------------------------------|---------------------------------------------------------------------------------------------------------------------------------------------------------------------------------------------------------------------|
| I C Y H<br>O A H<br>N T O In<br>O U Per                                                                                                                                                                          |                                                                                                                                                                                                                                                                                                       | PMCar No. G-0471                                                                                                                                                                                                    |
|                                                                                                                                                                                                                  | ENGTON AREA, HOUSEKEEPING; 83<br>T-14: R-37., KENLAW DIL CORP.;<br>Cody ENERGY, INC.; St J OPER. Co.,<br>X.E. Staples, Buckley St. N-25-14-37<br>4 MARATHON; POLARIS PROD. [PhI/M.<br>MARATHON; POLARIS PROD. [OFF.,<br>D-26-14-37 Pit At WELL Full of O<br>IINER OR NET, 20'X 20' OIL puddle<br>6Ad. | PolARIS PROd. CORP.<br>DENON ENERGY;<br>MESS AT WATER<br>=ps PETRO;<br>Shelton #6<br>DI, FENCED, NO                                                                                                                 |
| TYPE INSPECTION<br>PERFORMED<br>H = Housekeeping<br>P = Plugging<br>C = Plugging Cleanup<br>T = Well Test<br>R = Repair/Norkover<br>F = Waterflow<br>M = Misnap of Spill<br>W = Water Contamination<br>O = Other | UIC <u>/32</u> UIC<br>RFA RFA                                                                                                                                                                                                                                                                         | Hours<br>UIC<br>RFA<br>Other<br>D = Drilling<br>P = Production<br>I = Injection<br>C = Combined prod. int.<br>operations<br>S = SND<br>U = Underground Storage<br>G = General Operation<br>F = Facility or location |