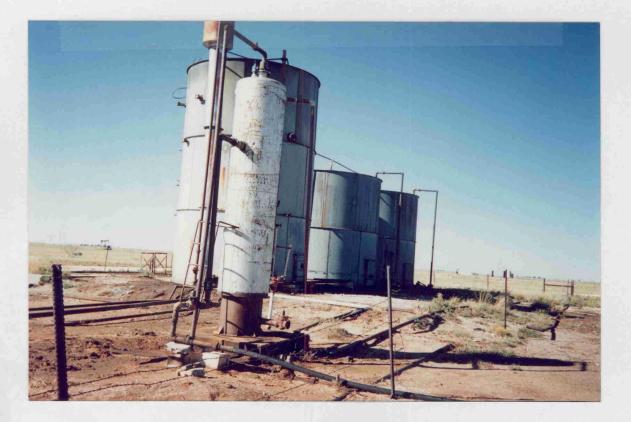

2 Operator POLARIS PRODUCTION CORP. 3 OGRID 017909 4 Month/Year

| TCFHQ                                                                                                                                                                                                            | NEW MEXICO OIL CONSERVATION COMMISSION<br>FIELD TRIP REPORT                                                                                                                                                                                                                                           | N                                                                                                                                                                                                                   |
|------------------------------------------------------------------------------------------------------------------------------------------------------------------------------------------------------------------|-------------------------------------------------------------------------------------------------------------------------------------------------------------------------------------------------------------------------------------------------------------------------------------------------------|---------------------------------------------------------------------------------------------------------------------------------------------------------------------------------------------------------------------|
| I C Y H<br>O A H<br>N T O In<br>O U Per                                                                                                                                                                          |                                                                                                                                                                                                                                                                                                       | PMCar No. G-0471                                                                                                                                                                                                    |
|                                                                                                                                                                                                                  | ENGTON AREA, HOUSEKEEPING; 83<br>T-14: R-37., KENLAW DIL CORP.;<br>Cody ENERGY, INC.; St J OPER. Co.,<br>X.E. Staples, Buckley St. N-25-14-37<br>4 MARATHON; POLARIS PROD. [PhI/M.<br>MARATHON; POLARIS PROD. [OFF.,<br>D-26-14-37 Pit At WELL Full of O<br>IINER OR NET, 20'X 20' OIL puddle<br>6Ad. | PolARIS PROd. CORP.<br>DENON ENERGY;<br>MESS AT WATER<br>=ps PETRO;<br>Shelton #6<br>DI, FENCED, NO                                                                                                                 |
| TYPE INSPECTION<br>PERFORMED<br>H = Housekeeping<br>P = Plugging<br>C = Plugging Cleanup<br>T = Well Test<br>R = Repair/Norkover<br>F = Waterflow<br>M = Misnap of Spill<br>W = Water Contamination<br>O = Other | UIC <u>/32</u> UIC<br>RFA RFA                                                                                                                                                                                                                                                                         | Hours<br>UIC<br>RFA<br>Other<br>D = Drilling<br>P = Production<br>I = Injection<br>C = Combined prod. int.<br>operations<br>S = SND<br>U = Underground Storage<br>G = General Operation<br>F = Facility or location |