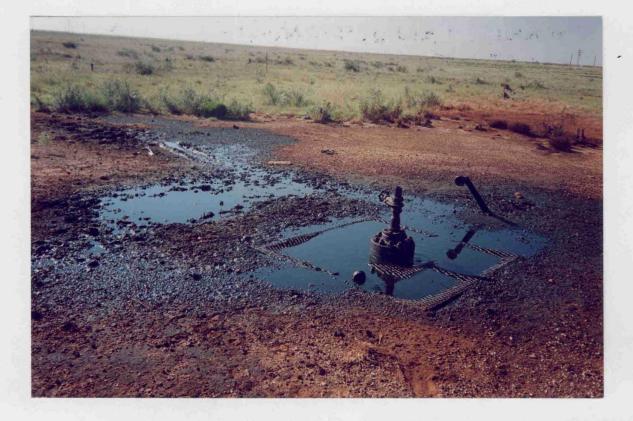

2 Operator POLARIS PRODUCTION CORP. 3 OGRID 017909 4 Month/Year

| TCFHQ                                                                                                                                                                                                            | NEW MEXICO OIL CONSERVATION COMMISSION<br>FIELD TRIP REPORT                                                                                                                                                                                                                                           | N                                                                                                                                                                                                                   |
|------------------------------------------------------------------------------------------------------------------------------------------------------------------------------------------------------------------|-------------------------------------------------------------------------------------------------------------------------------------------------------------------------------------------------------------------------------------------------------------------------------------------------------|---------------------------------------------------------------------------------------------------------------------------------------------------------------------------------------------------------------------|
| I C Y H<br>O A H<br>N T O In<br>O U Per                                                                                                                                                                          |                                                                                                                                                                                                                                                                                                       | PMCar No. G-0471                                                                                                                                                                                                    |
|                                                                                                                                                                                                                  | ENGTON AREA, HOUSEKEEPING; 83<br>T-14: R-37., KENLAW DIL CORP.;<br>Cody ENERGY, INC.; St J OPER. Co.,<br>X.E. Staples, Buckley St. N-25-14-37<br>4 MARATHON; POLARIS PROD. [PhI/M.<br>MARATHON; POLARIS PROD. [OFF.,<br>D-26-14-37 Pit At WELL Full of O<br>IINER OR NET, 20'X 20' OIL puddle<br>6Ad. | PolARIS PROd. CORP.<br>DENON ENERGY;<br>MESS AT WATER<br>=ps PETRO;<br>Shelton #6<br>DI, FENCED, NO                                                                                                                 |
| TYPE INSPECTION<br>PERFORMED<br>H = Housekeeping<br>P = Plugging<br>C = Plugging Cleanup<br>T = Well Test<br>R = Repair/Norkover<br>F = Waterflow<br>M = Misnap of Spill<br>W = Water Contamination<br>O = Other | UIC <u>/32</u> UIC<br>RFA RFA                                                                                                                                                                                                                                                                         | Hours<br>UIC<br>RFA<br>Other<br>D = Drilling<br>P = Production<br>I = Injection<br>C = Combined prod. int.<br>operations<br>S = SND<br>U = Underground Storage<br>G = General Operation<br>F = Facility or location |