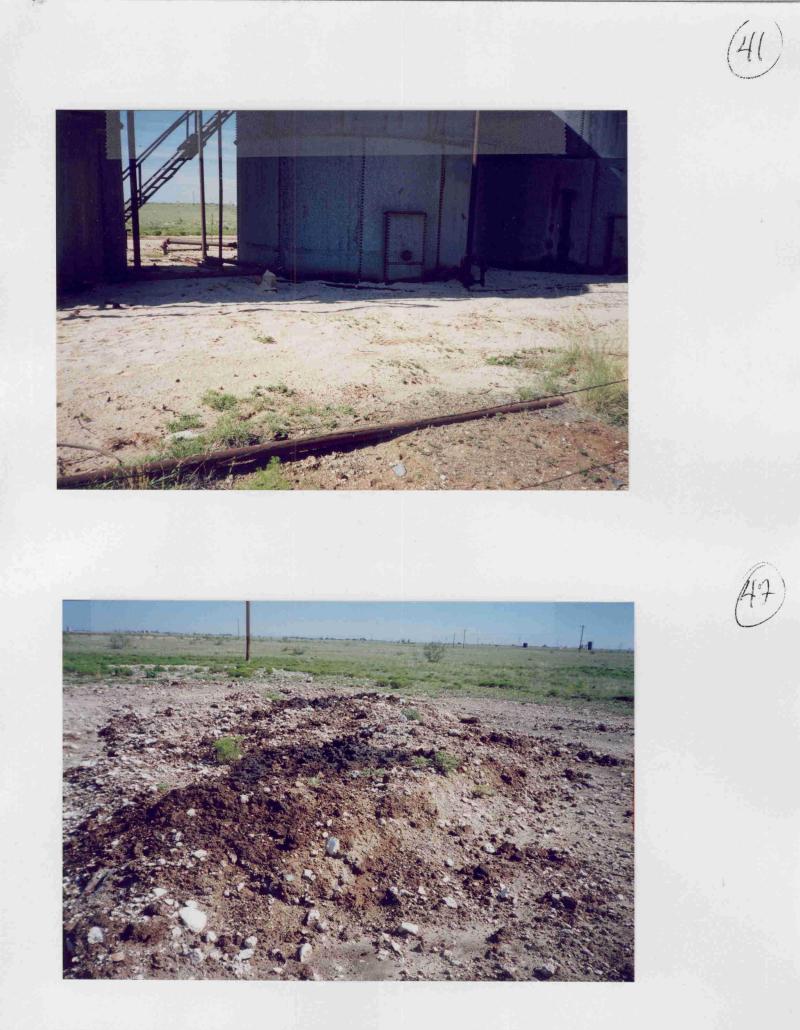

2 Operator POLARIS PRODUCTION CORP. 3 OGRID 017909 4 Month/Year

| TCFHQ                                                                                                                                                                                                            | NEW MEXICO OIL CONSERVATION COMMISSION<br>FIELD TRIP REPORT                                                                                                                                                                                                                                           | N                                                                                                                                                                                                                   |
|------------------------------------------------------------------------------------------------------------------------------------------------------------------------------------------------------------------|-------------------------------------------------------------------------------------------------------------------------------------------------------------------------------------------------------------------------------------------------------------------------------------------------------|---------------------------------------------------------------------------------------------------------------------------------------------------------------------------------------------------------------------|
| I C Y H<br>O A H<br>N T O In<br>O U Per                                                                                                                                                                          |                                                                                                                                                                                                                                                                                                       | PMCar No. G-0471                                                                                                                                                                                                    |
|                                                                                                                                                                                                                  | ENGTON AREA, HOUSEKEEPING; 83<br>T-14: R-37., KENLAW DIL CORP.;<br>Cody ENERGY, INC.; St J OPER. Co.,<br>X.E. Staples, Buckley St. N-25-14-37<br>4 MARATHON; POLARIS PROD. [PhI/M.<br>MARATHON; POLARIS PROD. [OFF.,<br>D-26-14-37 Pit At WELL Full of O<br>IINER OR NET, 20'X 20' OIL puddle<br>6Ad. | PolARIS PROd. CORP.<br>DENON ENERGY;<br>MESS AT WATER<br>=ps PETRO;<br>Shelton #6<br>DI, FENCED, NO                                                                                                                 |
| TYPE INSPECTION<br>PERFORMED<br>H = Housekeeping<br>P = Plugging<br>C = Plugging Cleanup<br>T = Well Test<br>R = Repair/Norkover<br>F = Waterflow<br>M = Misnap of Spill<br>W = Water Contamination<br>O = Other | UIC <u>/32</u> UIC<br>RFA RFA                                                                                                                                                                                                                                                                         | Hours<br>UIC<br>RFA<br>Other<br>D = Drilling<br>P = Production<br>I = Injection<br>C = Combined prod. int.<br>operations<br>S = SND<br>U = Underground Storage<br>G = General Operation<br>F = Facility or location |