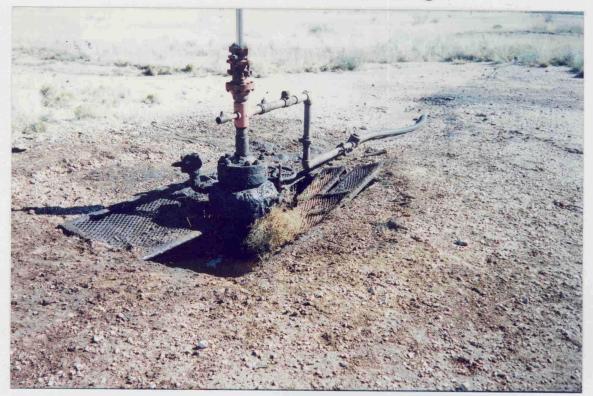

2 Operator POLARIS PRODUCTION CORP. 3 OGRID 017909 4 Month/Year

| TCFHQ                                                                                                                                                                                                            | NEW MEXICO OIL CONSERVATION COMMISSION<br>FIELD TRIP REPORT                                                                                                                                                                                                                                           | N                                                                                                                                                                                                                   |
|------------------------------------------------------------------------------------------------------------------------------------------------------------------------------------------------------------------|-------------------------------------------------------------------------------------------------------------------------------------------------------------------------------------------------------------------------------------------------------------------------------------------------------|---------------------------------------------------------------------------------------------------------------------------------------------------------------------------------------------------------------------|
| I C Y H<br>O A H<br>N T O In<br>O U Per                                                                                                                                                                          |                                                                                                                                                                                                                                                                                                       | PMCar No. G-0471                                                                                                                                                                                                    |
|                                                                                                                                                                                                                  | ENGTON AREA, HOUSEKEEPING; 83<br>T-14: R-37., KENLAW DIL CORP.;<br>Cody ENERGY, INC.; St J OPER. Co.,<br>X.E. Staples, Buckley St. N-25-14-37<br>4 MARATHON; POLARIS PROD. [PhI/M.<br>MARATHON; POLARIS PROD. [OFF.,<br>D-26-14-37 Pit At WELL Full of O<br>IINER OR NET, 20'X 20' OIL puddle<br>6Ad. | PolARIS PROd. CORP.<br>DENON ENERGY;<br>MESS AT WATER<br>=ps PETRO;<br>Shelton #6<br>DI, FENCED, NO                                                                                                                 |
| TYPE INSPECTION<br>PERFORMED<br>H = Housekeeping<br>P = Plugging<br>C = Plugging Cleanup<br>T = Well Test<br>R = Repair/Norkover<br>F = Waterflow<br>M = Misnap of Spill<br>W = Water Contamination<br>O = Other | UIC <u>/32</u> UIC<br>RFA RFA                                                                                                                                                                                                                                                                         | Hours<br>UIC<br>RFA<br>Other<br>D = Drilling<br>P = Production<br>I = Injection<br>C = Combined prod. int.<br>operations<br>S = SND<br>U = Underground Storage<br>G = General Operation<br>F = Facility or location |