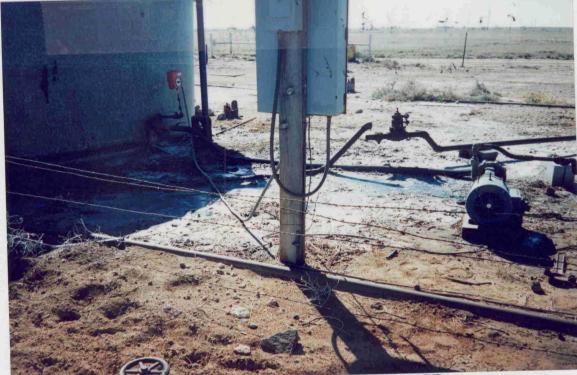

2 Operator POLARIS PRODUCTION CORP. 3 OGRID 017909 4 Month/Year

| TCFHQ                                                                                                                                                                                                            | NEW MEXICO OIL CONSERVATION COMMISSION<br>FIELD TRIP REPORT                                                                                                                                                                                                                                           | N                                                                                                                                                                                                                   |
|------------------------------------------------------------------------------------------------------------------------------------------------------------------------------------------------------------------|-------------------------------------------------------------------------------------------------------------------------------------------------------------------------------------------------------------------------------------------------------------------------------------------------------|---------------------------------------------------------------------------------------------------------------------------------------------------------------------------------------------------------------------|
| I C Y H<br>O A H<br>N T O In<br>O U Per                                                                                                                                                                          |                                                                                                                                                                                                                                                                                                       | PMCar No. G-0471                                                                                                                                                                                                    |
|                                                                                                                                                                                                                  | ENGTON AREA, HOUSEKEEPING; 83<br>T-14: R-37., KENLAW DIL CORP.;<br>Cody ENERGY, INC.; St J OPER. Co.,<br>X.E. Staples, Buckley St. N-25-14-37<br>4 MARATHON; POLARIS PROD. [PhI/M.<br>MARATHON; POLARIS PROD. [OFF.,<br>D-26-14-37 Pit At WELL Full of O<br>IINER OR NET, 20'X 20' OIL puddle<br>6Ad. | PolARIS PROd. CORP.<br>DENON ENERGY;<br>MESS AT WATER<br>=ps PETRO;<br>Shelton #6<br>DI, FENCED, NO                                                                                                                 |
| TYPE INSPECTION<br>PERFORMED<br>H = Housekeeping<br>P = Plugging<br>C = Plugging Cleanup<br>T = Well Test<br>R = Repair/Norkover<br>F = Waterflow<br>M = Misnap of Spill<br>W = Water Contamination<br>O = Other | UIC <u>/32</u> UIC<br>RFA RFA                                                                                                                                                                                                                                                                         | Hours<br>UIC<br>RFA<br>Other<br>D = Drilling<br>P = Production<br>I = Injection<br>C = Combined prod. int.<br>operations<br>S = SND<br>U = Underground Storage<br>G = General Operation<br>F = Facility or location |