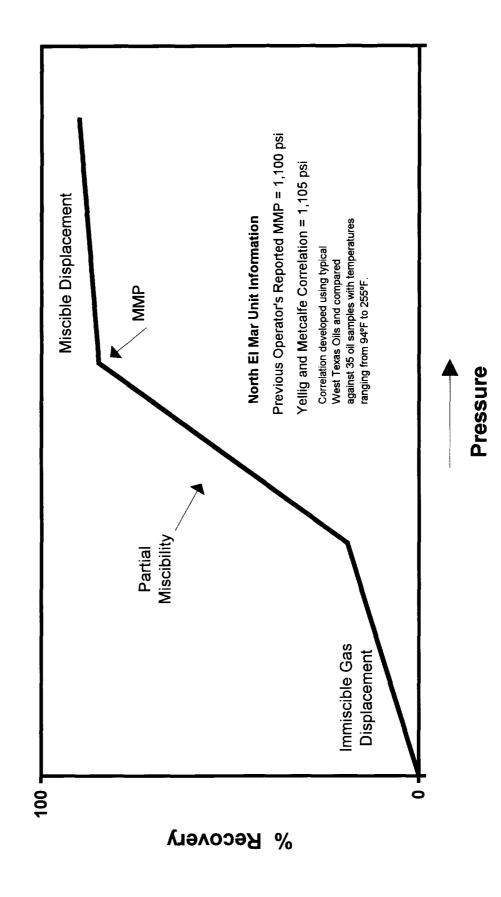

|   |
|   | ,                          |   |
|   | :<br>:<br>:                |   |
|   |                            |   |
|   | :                          |   |
|   |                            |   |
|   |                            |   |
|   |                            |   |
|   | r                          |   |
|   |                            |   |
|   | :                          |   |
|   | :<br>:                     |   |
|   |                            | _ |
|   | ÷<br>:                     |   |
|   | :                          |   |
|   | •                          |   |
|   | ı,                         |   |
|   | :                          |   |
|   | ;                          |   |
|   |                            |   |

## **Generalized MMP Plot**



## BEFORE THE OIL CONSERVATION DIVISION

Santa Fe, New Mexico

Case No. <u>11826</u> Exhibit No. <u>10</u>

Submitted by: Quay Valley, Inc.

Hearing Date: August 7, 1997