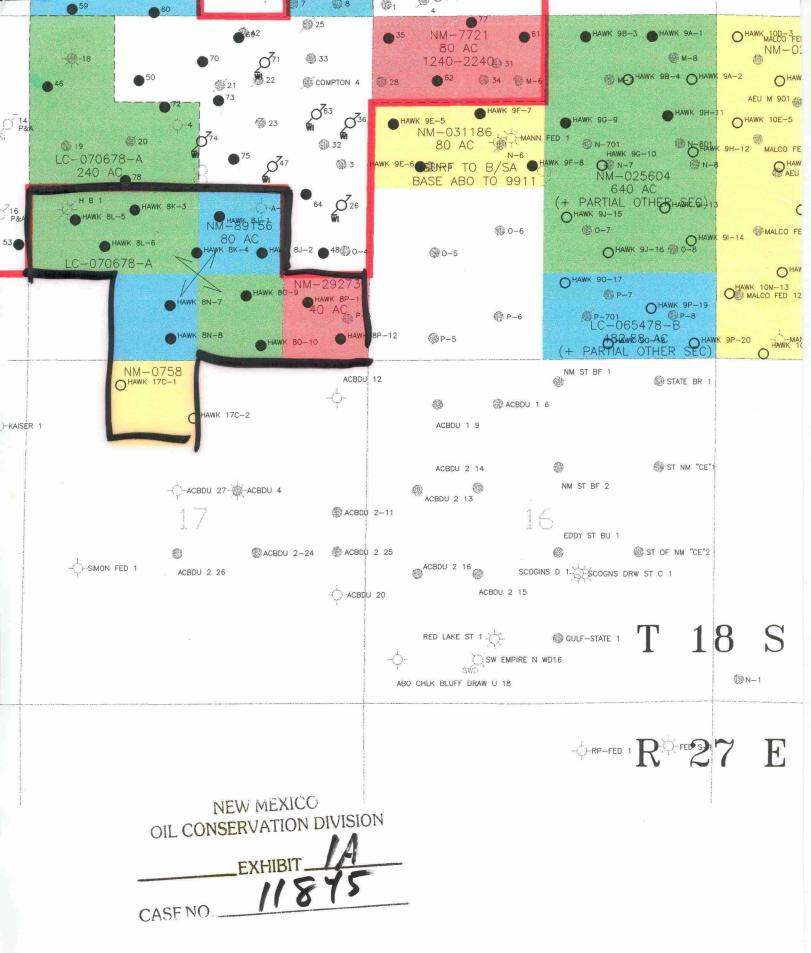

NEW MEXICO
OIL CONSERVATION DIVISION

CASE NO. EXHIBIT 13

### R 27 E





|                                                                                                     |                                                                           |                                                 | NM 8415                                                                               |                         |                                        |                 |                              |
|-----------------------------------------------------------------------------------------------------|---------------------------------------------------------------------------|-------------------------------------------------|----------------------------------------------------------