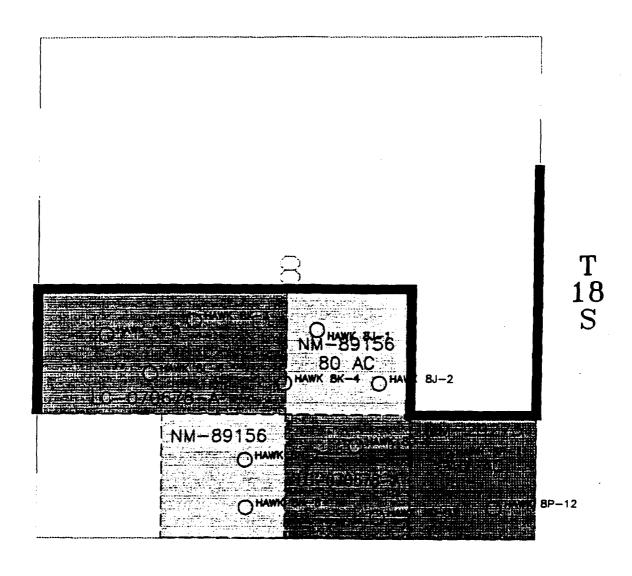

| NEW MEXICO                |
|---------------------------|
| OIL CONSERVATION DIVISION |
|                           |
| EXHIBIT EXHIBIT           |
| CASE NO 11846             |
| CASE NO.                  |