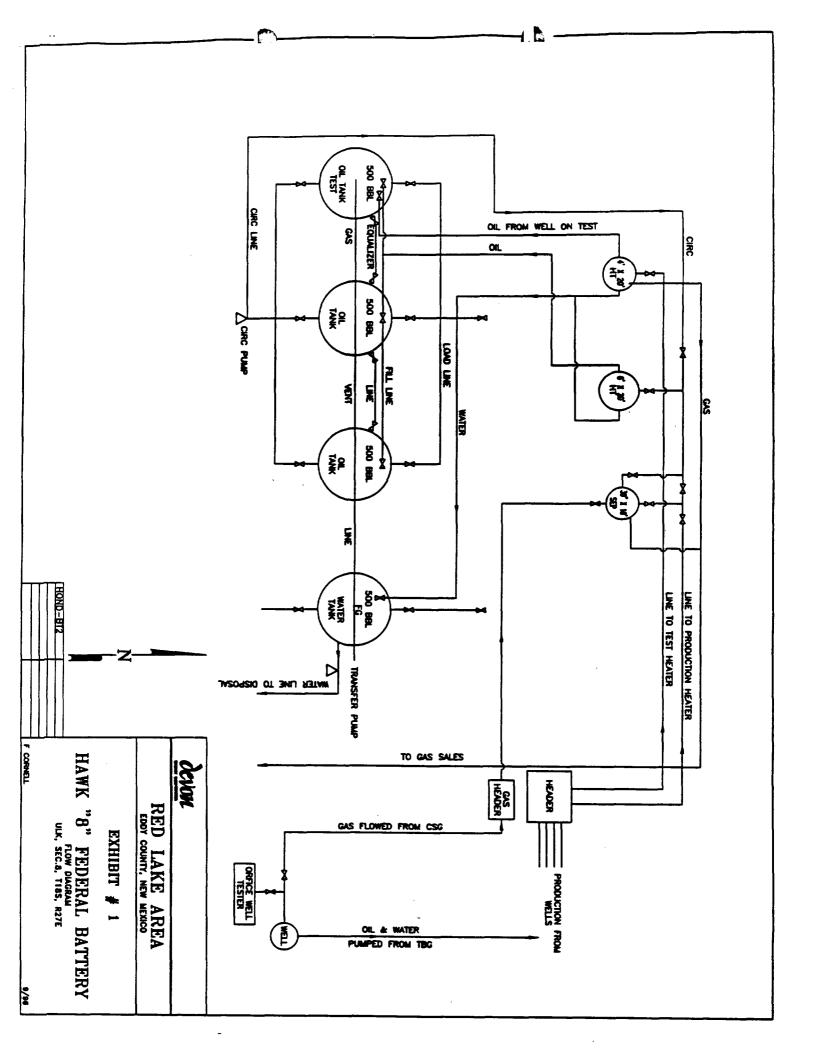

| NEW MEXICO                |
|---------------------------|
| OIL CONSERVATION DIVISION |
|                           |
| EXHIBIT EXHIBIT           |
| CASE NO 11846             |
| CASE NO.                  |