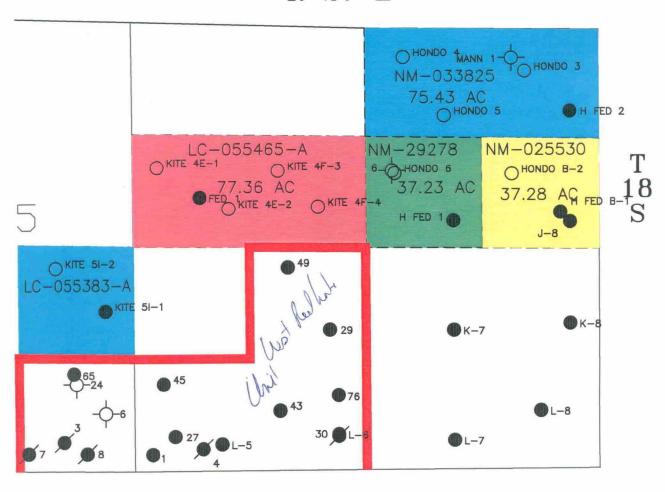

NEW MEXICO
OIL CONSERVATION DIVISION

CASE NO. EXHIBIT 13

### R 27 E





|                                                                                                     |                                                                           |                                                 | NM 8415                                                                               |                         |                                        |                 |                              |
|-----------------------------------------------------------------------------------------------------|---------------------------------------------------------------------------|-------------------------------------------------|---------------------------------------------------------------------------------------|-------------------------|-------------------