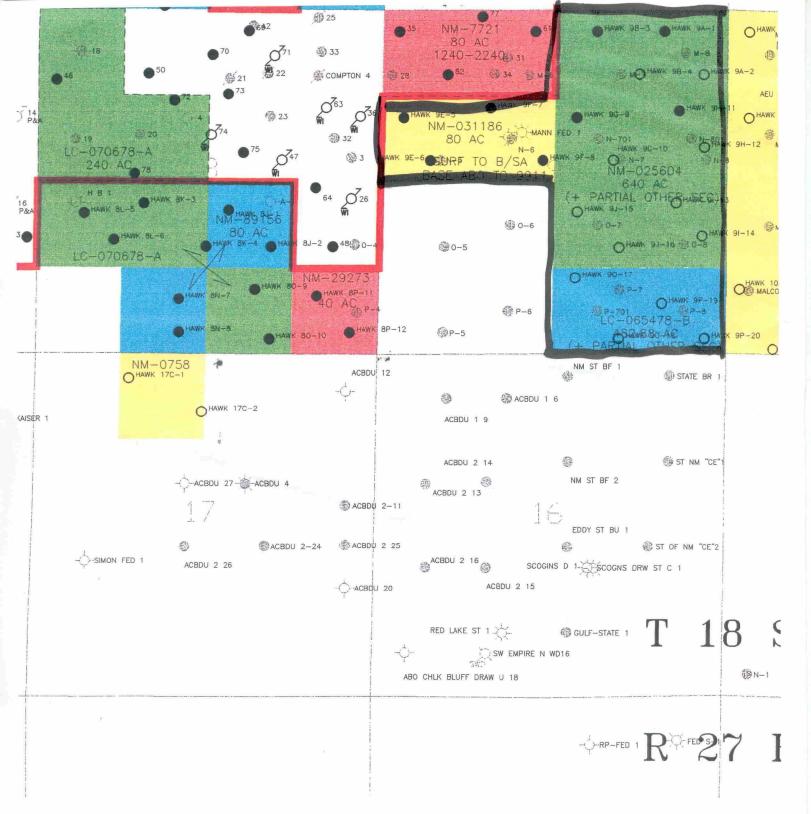

NEW MEXICO
OIL CONSERVATION DIVISION

CASE NO. EXHIBIT 13

### R 27 E





|                                                                                                     |                                                                           |                                                 | NM 8415                                                                               |                         |                                        |                 |                              |
|-----------------------------------------------------------------------------------------------------|---------------------------------------------------------------------------|-------------------------------------------------|------------------------------------------------------------