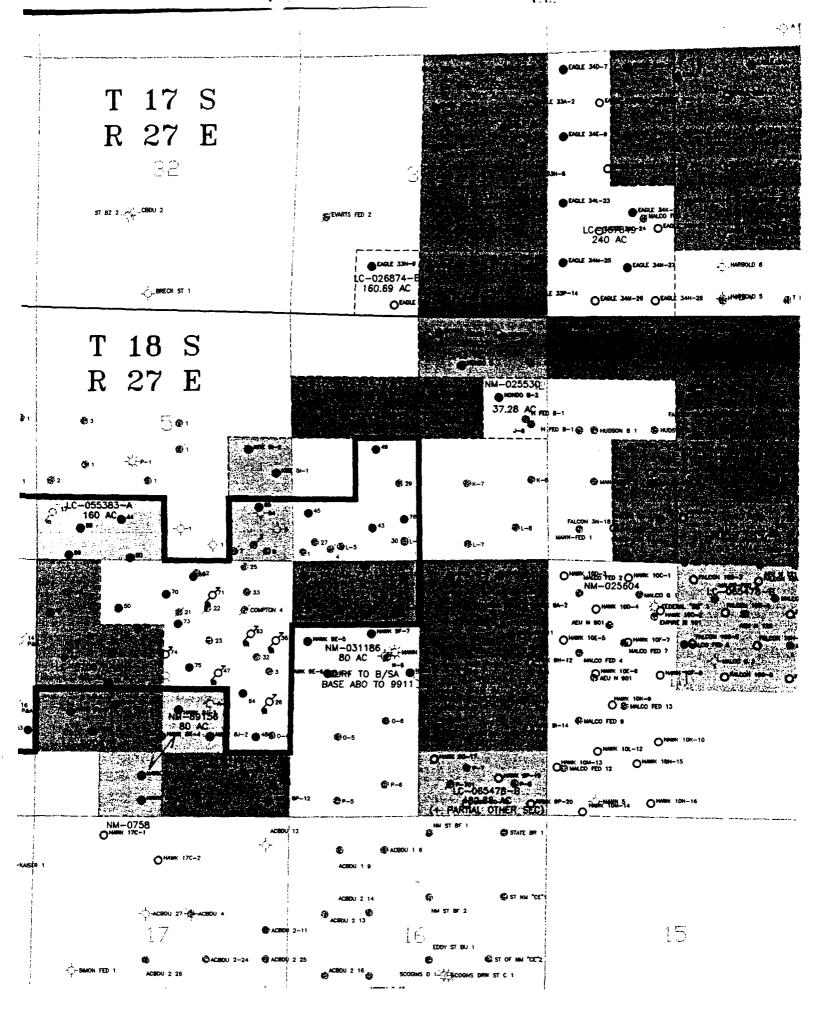

| NEW MEXICO                |
|---------------------------|
| OIL CONSERVATION DIVISION |
|                           |
| EXHIBIT EXHIBIT           |
| CASE NO 11846             |
| CASE NO.                  |