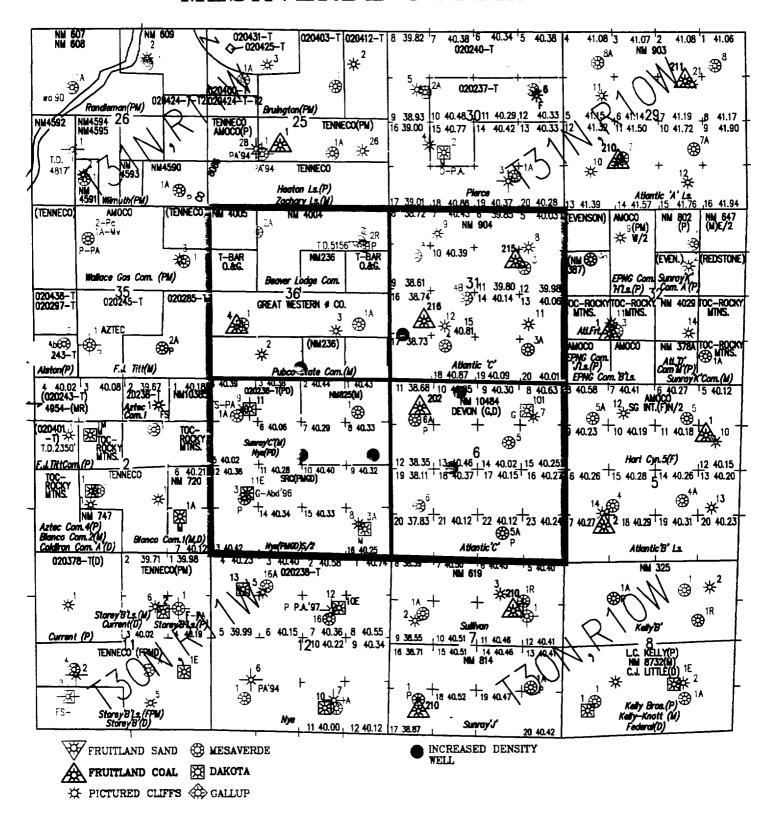

#### Gentlemen:

Burlington Resources Oil & Gas Company recommends the development of the referenced infill well pursuant to our recent meeting concerning the proposed increased density pilot study in the Mesaverde formation, where we will drill additional wells in the applicable 320 acre spacing units, up to four (4) wells per spacing unit. Burlington requests your permission to drill and complete this well and then operate it for six (6) months to aid in data collection. At the end of the six (6) months, we will turn the well over to Great Western to operate.

#### Ladies & Gentlemen:

Burlington Resources is in the process of investigating a pilot increased density study of the Mesaverde formation in the above four sections and townships in San Juan County, New Mexico. As you are probably aware, the current density of wells for the Blanco Mesaverde pool is two (2) wells per 320 acre spacing unit. We propose drilling increased density wells (up to four (4) wells per spacing unit) as shown on the attached maps in each of the four sections. As you can see on the attached maps, we will establish a ½ mile buffer zone to protect offset wells from being drained. The study will determine the additional reserves that could be developed by increasing the density in each of the subject spacing units. We have received favorable results from a similar study in another portion (T29N, R7W) of the Basin.