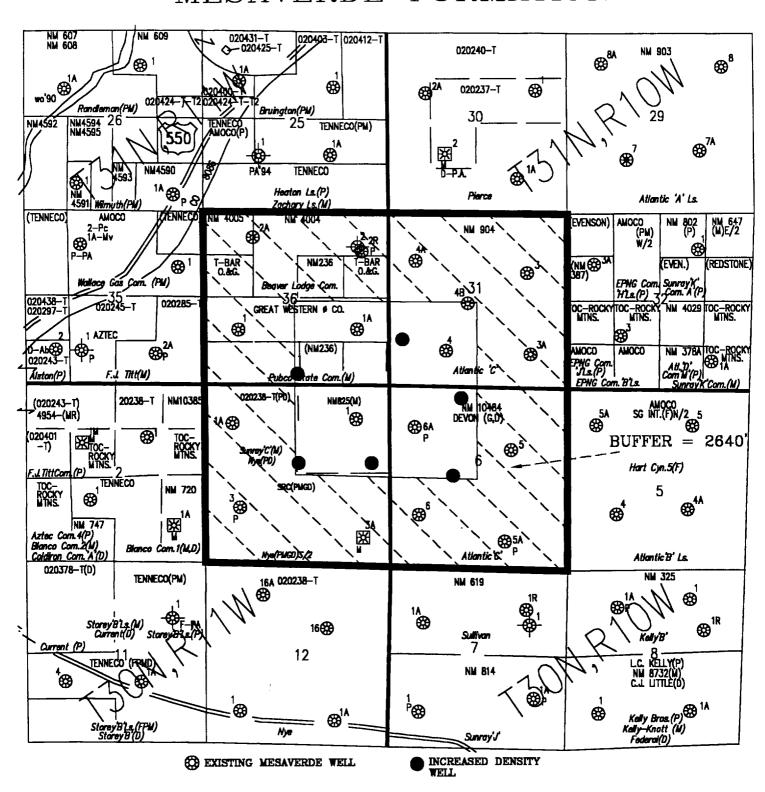

#### Ladies & Gentlemen:

Burlington Resources is in the process of investigating a pilot increased density study of the Mesaverde formation in the above four sections and townships in San Juan County, New Mexico. As you are probably aware, the current density of wells for the Blanco Mesaverde pool is two (2) wells per 320 acre spacing unit. We propose drilling increased density wells (up to four (4) wells per spacing unit) as shown on the attached maps in each of the four sections. As you can see on the attached maps, we will establish a ½ mile buffer zone to protect offset wells from being drained. The study will determine the additional reserves that could be developed by increasing the density in each of the subject spacing units. We have received favorable results from a similar study in another portion (T29N, R7W) of the Basin.

If all operators in the pilot area agree with this project, it will require a hearing and subsequent order from the New Mexico Oil & Gas Conservation Division (NMOCD) in order to proceed. We would like to schedule a hearing before the NMOCD on November 6, 1997, the application for which should be filed by October 13, 1997. Each owner listed on the attached sheet will receive notice of the application if we decide to proceed with this project.