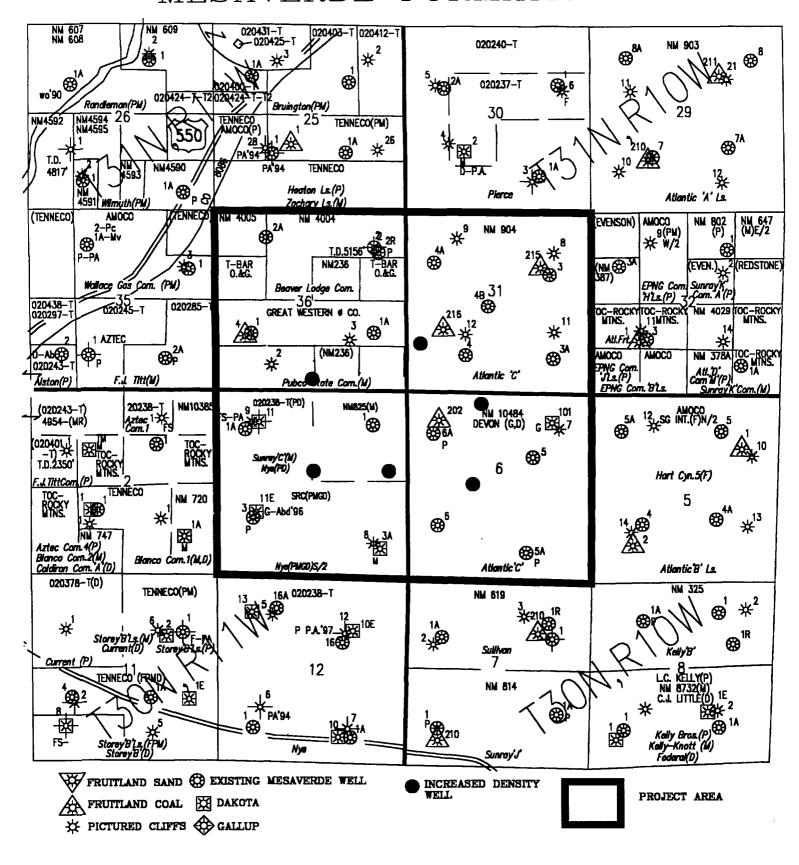

#### Gentlemen:

Burlington Resources Oil & Gas Company recommends the development of the referenced infill well pursuant to our recent meeting concerning the proposed increased density pilot study in the Mesaverde formation, where we will drill additional wells in the applicable 320 acre spacing units, up to four (4) wells per spacing unit. Burlington requests your permission to drill and complete this well and then operate it for six (6) months to aid in data collection. At the end of the six (6) months, we will turn the well over to Great Western to operate.

#### Ladies & Gentlemen:

Burlington Resources is in the process of investigating a pilot increased density study of the Mesaverde formation in the above four sections and townships in San Juan County, New Mexico. As you are probably aware, the current density of wells for the Blanco Mesaverde pool is two (2) wells per 320 acre spacing unit. We propose drilling increased density wells (up to four (4) wells per spacing unit) as shown on the attached maps in each of the four sections. As you can see on the attached maps, we will establish a ½ mile buffer zone to protect offset wells from being drained. The study will determine the additional reserves that could be developed by increasing the density in each of the subject spacing units. We have received favorable results from a similar study in another portion (T29N, R7W) of the Basin.