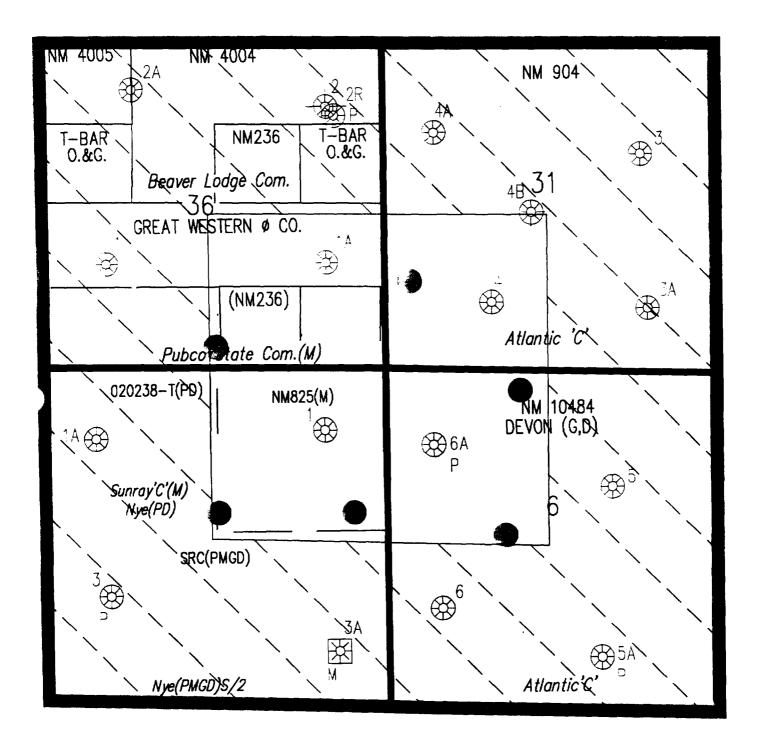

#### Ladies & Gentlemen:

Burlington Resources is in the process of investigating a pilot increased density study of the Mesaverde formation in the above four sections and townships in San Juan County, New Mexico. As you are probably aware, the current density of wells for the Blanco Mesaverde pool is two (2) wells per 320 acre spacing unit. We propose drilling increased density wells (up to four (4) wells per spacing unit) as shown on the attached maps in each of the four sections. As you can see on the attached maps, we will establish a ½ mile buffer zone to protect offset wells from being drained. The study will determine the additional reserves that could be developed by increasing the density in each of the subject spacing units. We have received favorable results from a similar study in another portion (T29N, R7W) of the Basin.

# INCREASED DENSITY STUDY MESAVERDE FORMATION SEC. 1, T30N, R11W, SEC. 36, T31N, R11W SEC. 31, T31N, R10W, SEC. 6, T30N, R10W SAN JUAN COUNTY, NEW MEXICO