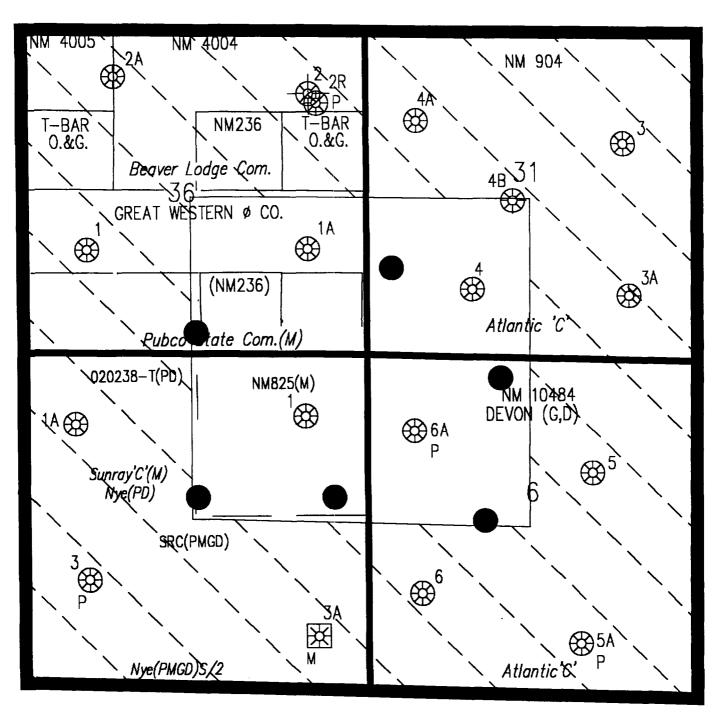

#### Ladies & Gentlemen:

Burlington Resources is in the process of investigating a pilot increased density study of the Mesaverde formation in the above four sections and townships in San Juan County, New Mexico. As you are probably aware, the current density of wells for the Blanco Mesaverde pool is two (2) wells per 320 acre spacing unit. We propose drilling increased density wells (up to four (4) wells per spacing unit) as shown on the attached maps in each of the four sections. As you can see on the attached maps, we will establish a ½ mile buffer zone to protect offset wells from being drained. The study will determine the additional reserves that could be developed by increasing the density in each of the subject spacing units. We have received favorable results from a similar study in another portion (T29N, R7W) of the Basin.