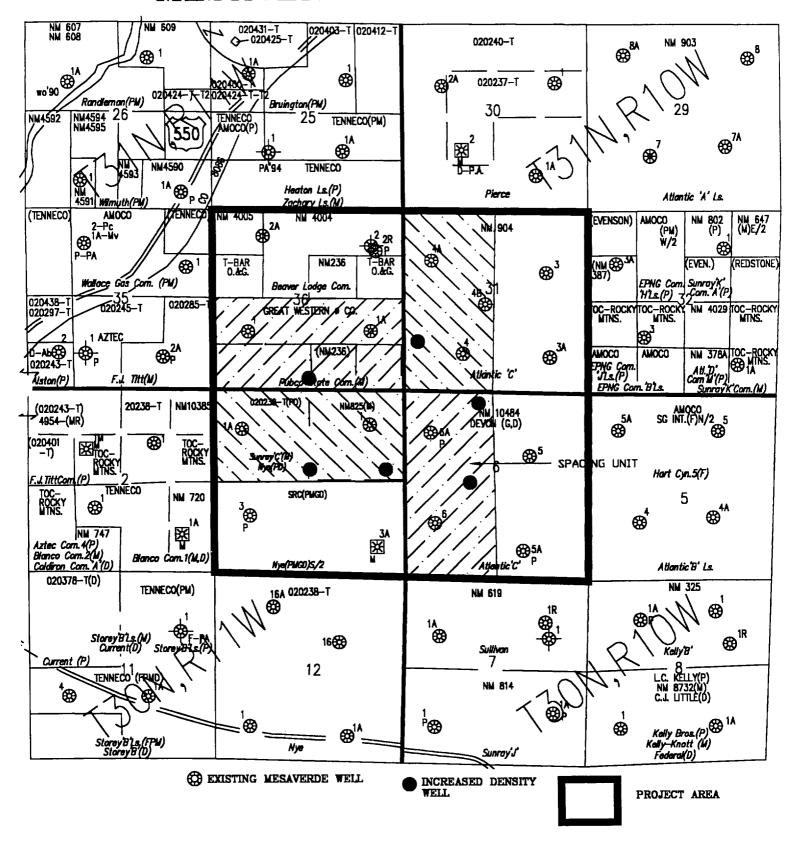

#### Ladies & Gentlemen:

Burlington Resources is in the process of investigating a pilot increased density study of the Mesaverde formation in the above four sections and townships in San Juan County, New Mexico. As you are probably aware, the current density of wells for the Blanco Mesaverde pool is two (2) wells per 320 acre spacing unit. We propose drilling increased density wells (up to four (4) wells per spacing unit) as shown on the attached maps in each of the four sections. As you can see on the attached maps, we will establish a ½ mile buffer zone to protect offset wells from being drained. The study will determine the additional reserves that could be developed by increasing the density in each of the subject spacing units. We have received favorable results from a similar study in another portion (T29N, R7W) of the Basin.

If all operators in the pilot area agree with this project, it will require a hearing and subsequent order from the New Mexico Oil & Gas Conservation Division (NMOCD) in order to proceed. We would like to schedule a hearing before the NMOCD on November 6, 1997, the application for which should be filed by October 13, 1997. Each owner listed on the attached sheet will receive notice of the application if we decide to proceed with this project.