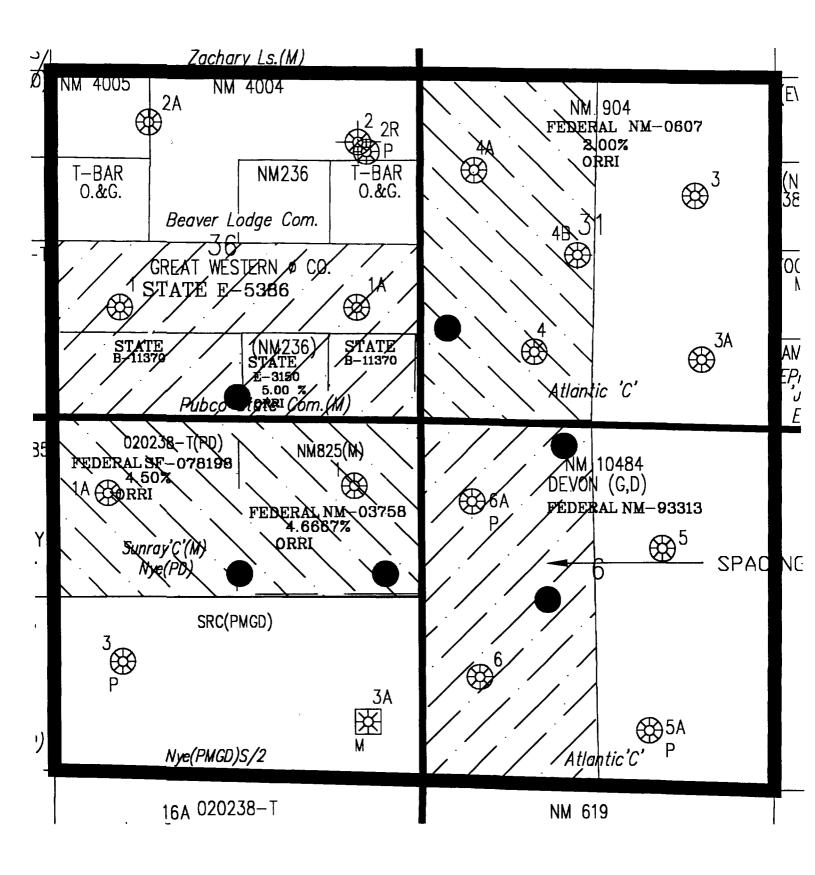

#### Ladies & Gentlemen:

Burlington Resources is in the process of investigating a pilot increased density study of the Mesaverde formation in the above four sections and townships in San Juan County, New Mexico. As you are probably aware, the current density of wells for the Blanco Mesaverde pool is two (2) wells per 320 acre spacing unit. We propose drilling increased density wells (up to four (4) wells per spacing unit) as shown on the attached maps in each of the four sections. As you can see on the attached maps, we will establish a ½ mile buffer zone to protect offset wells from being drained. The study will determine the additional reserves that could be developed by increasing the density in each of the subject spacing units. We have received favorable results from a similar study in another portion (T29N, R7W) of the Basin.