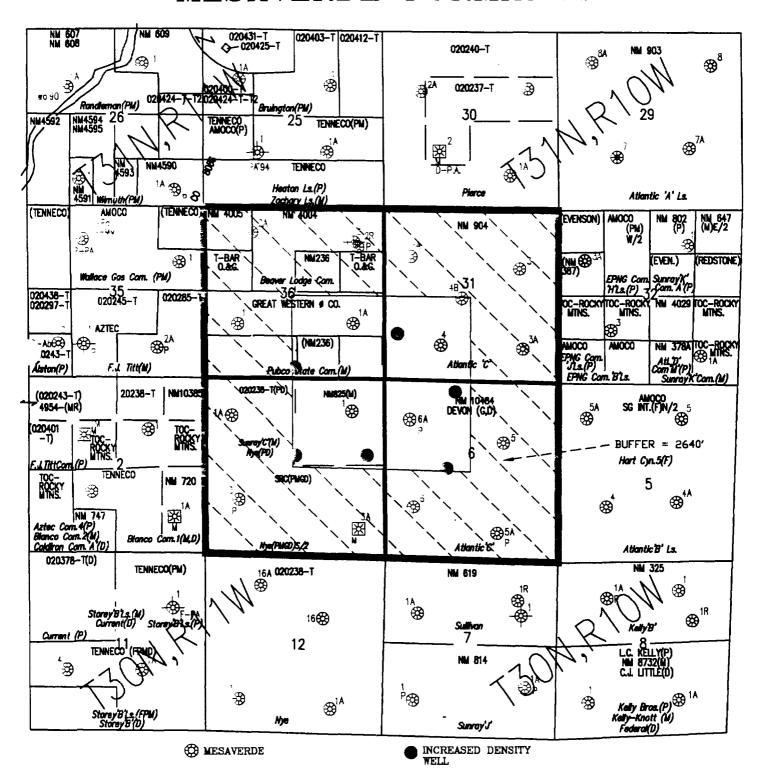

#### Ladies & Gentlemen:

Burlington Resources is in the process of investigating a pilot increased density study of the Mesaverde formation in the above four sections and townships in San Juan County, New Mexico. As you are probably aware, the current density of wells for the Blanco Mesaverde pool is two (2) wells per 320 acre spacing unit. We propose drilling increased density wells (up to four (4) wells per spacing unit) as shown on the attached maps in each of the four sections. As you can see on the attached maps, we will establish a ½ mile buffer zone to protect offset wells from being drained. The study will determine the additional reserves that could be developed by increasing the density in each of the subject spacing units. We have received favorable results from a similar study in another portion (T29N, R7W) of the Basin.