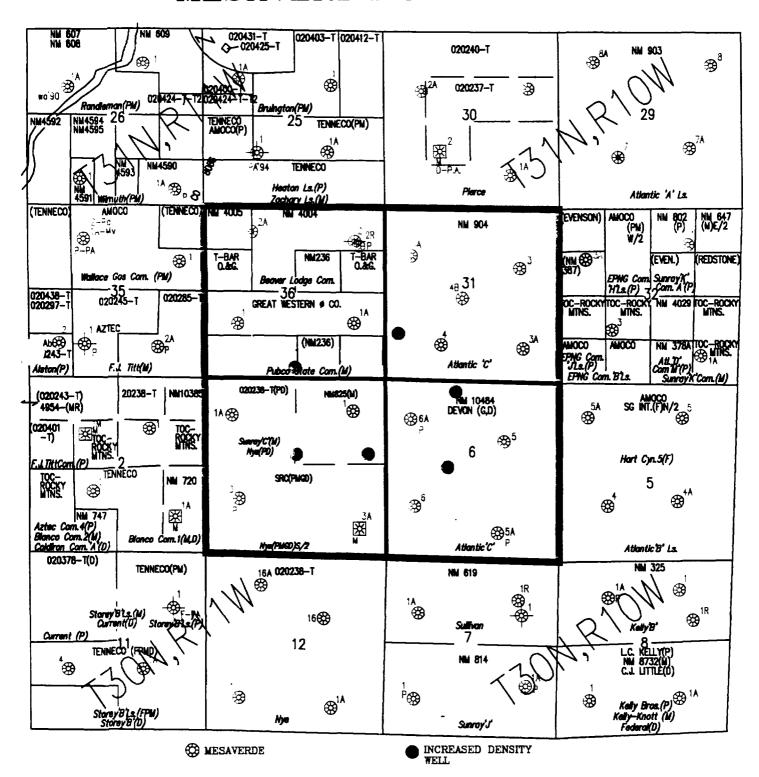

#### Gentlemen:

Burlington Resources Oil & Gas Company recommends the development of the referenced infill well pursuant to our recent meeting concerning the proposed increased density pilot study in the Mesaverde formation, where we will drill additional wells in the applicable 320 acre spacing units, up to four (4) wells per spacing unit. Burlington requests your permission to drill and complete this well and then operate it for six (6) months to aid in data collection. At the end of the six (6) months, we will turn the well over to Great Western to operate.

#### Ladies & Gentlemen:

Burlington Resources is in the process of investigating a pilot increased density study of the Mesaverde formation in the above four sections and townships in San Juan County, New Mexico. As you are probably aware, the current density of wells for the Blanco Mesaverde pool is two (2) wells per 320 acre spacing unit. We propose drilling increased density wells (up to four (4) wells per spacing unit) as shown on the attached maps in each of the four sections. As you can see on the attached maps, we will establish a ½ mile buffer zone to protect offset wells from being drained. The study will determine the additional reserves that could be developed by increasing the density in each of the subject spacing units. We have received favorable results from a similar study in another portion (T29N, R7W) of the Basin.