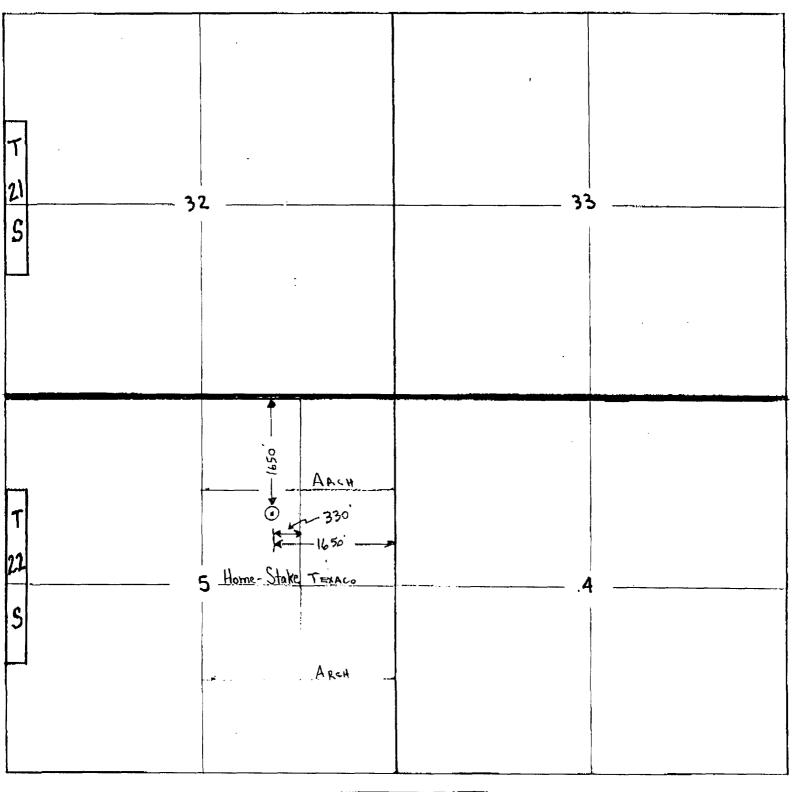

Confirmation requested (Y/N)

Note To Recipient:

Michael: Please see attached location plat.

Home-Stake is drilling the Republic #1-5 and will TD tonite at 7400'. It is located 1650'

FN&EL (330' from 40 acre lease lines.) It is possible that we may need to plug back and

directionally drill eastward to get into our target sand. If so, we will be closer than 330'

from the lease line - possibly as close as 100' (from east line.) We need to know:

1. If we choose to directionally drill to an unorthodox location can we get an amended driling permit knowing that offset operators Texaco and Arch have refused to waive their right to protest?

## THE HOME-STAKE ROYALTY CORPORATION

<u>BEPUBLIC # 1-5</u> 1650' FNL & 1650' FEL Sec 5 - 22S - R37E Lea County, N M

.

ومعالج المراجع المعادي والرا

• • •

R 37 E

÷