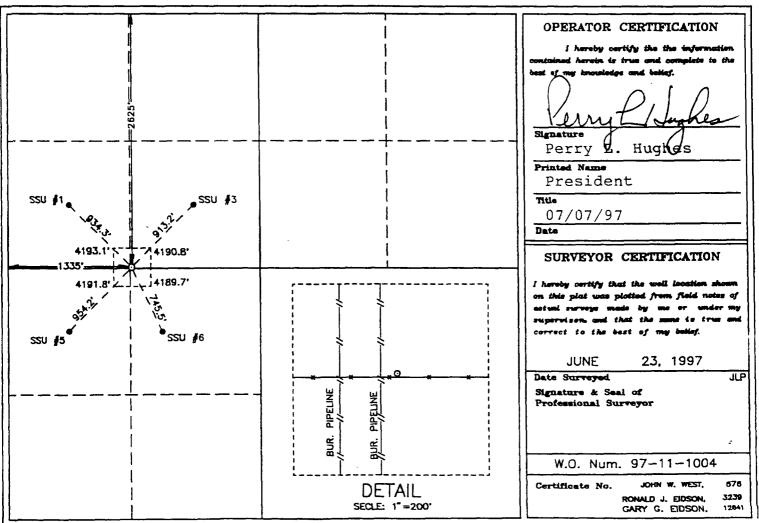

|                                         |          | OPERATOR CERTIFICATION                                                                     |
|-----------------------------------------|----------|--------------------------------------------------------------------------------------------|
| 355'=                                   | ļ        | I hereby certify the the information contained herein is true and complete to the          |
|                                         |          | best of may knowledge and belief.                                                          |
| 4194.4' 4191.6'                         | i        | Von PILO                                                                                   |
|                                         |          | Signature                                                                                  |
| 4194,1' 4191.0'                         | <u> </u> | Perry W. Hughes                                                                            |
| 4134,1                                  | !        | President                                                                                  |
|                                         |          | 107/07/97                                                                                  |
|                                         | i        | Date                                                                                       |
|                                         |          | SURVEYOR CERTIFICATION                                                                     |
| į                                       | 1        | I hereby certify that the well location shown on this plat was plotted from field notes of |
|                                         | !        | actual surveys made by me or under my supervison, and that the same is true and            |
|                                         | ·        | correct to the best of my belief.                                                          |
|                                         | !        | JUNE 23, 1997                                                                              |
|                                         |          | Date Surveyed Within JLP                                                                   |
| !                                       | i        | Protection Suiveren On                                                                     |
|                                         |          | Kapa 1 1038 V 25-97                                                                        |
| i                                       |          | 100 Nam. 97-11 2 5003                                                                      |
| \ \ \\ \\ \\ \\ \\ \\ \\ \\ \\ \\ \\ \\ | 1        | Certificate No. 100 SEST. 676                                                              |
|                                         |          | PROFESSION 3239 ROFESSION EIDSON 12841                                                     |

### <u>President</u> Title 07/07/97 Date 4193.1' 4190.8 SURVEYOR CERTIFICATION .1335'<u>-</u> I hereby certify that the well location sh 4191.8 4189.7 on this plat was plotted from field notes of ectual curveys made by me or under my supervison, and that the same is true and correct to the best of my belief. Date Surveyor San 500 Mills 23. 1997 JLP Corculosta No. PROFE SONOM SEIDSON. 676 3239 12641