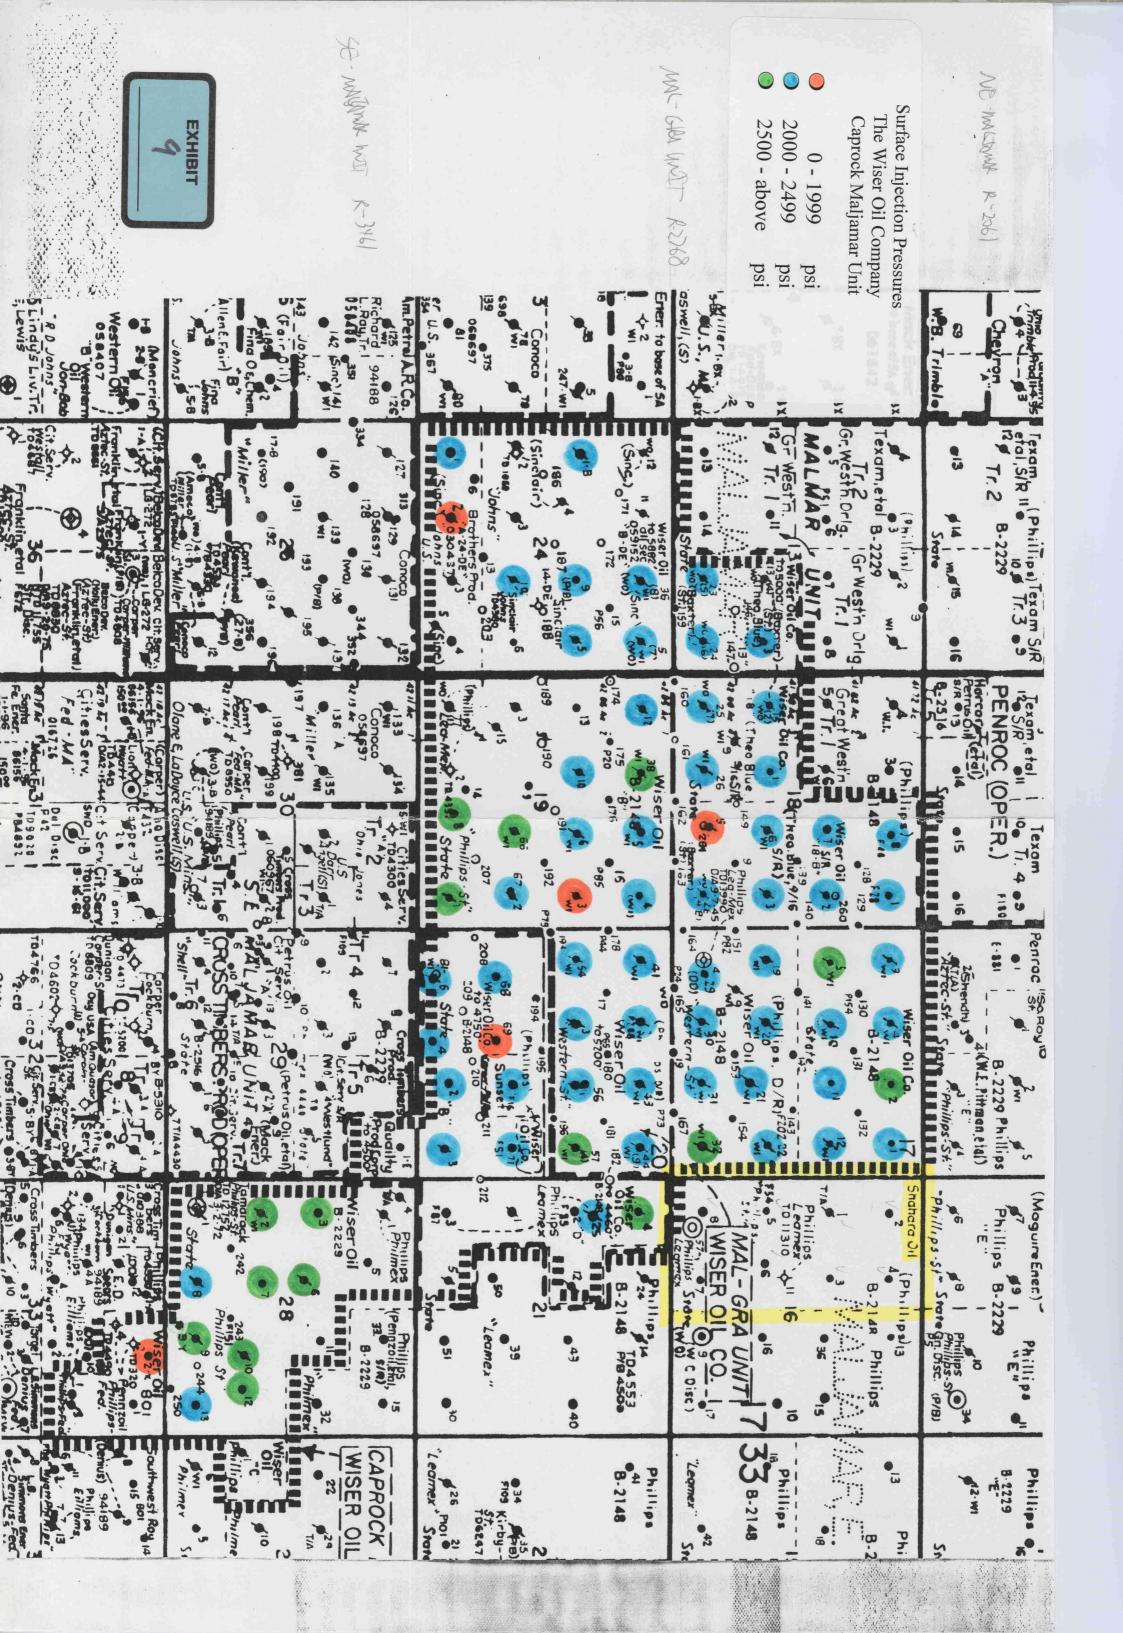

| was acknowledged before me this                                                     |
| day of, 19                                   | 97, by, of, on                                                                      |
| behalf of the corporation.                   |                                                                                     |
| My Commission Expires:                       | Notary Public                                                                       |
| my Commission Dapites.                       | notary rabite                                                                       |



# LARGE FORMAT EXHIBIT HAS BEEN REMOVED AND IS LOCATED IN THE NEXT FILE

# LARGE FORMAT EXHIBIT HAS BEEN REMOVED AND IS LOCATED IN THE NEXT FILE



## State of New Mexico

Energy, Minerals & Natural Resources Department

PO Box 1980, Hobbs, NM 88241-1980

Form C-101

Revised February 10, 1994

| na ii                    |                         |                       | OIL (           | CONSERV             | /ATION D            | IVISION                               |                    | instru               | ctions on back  |
|--------------------------|-------------------------|-----------------------|-----------------|---------------------|---------------------|---------------------------------------|--------------------|----------------------|-----------------|
| S. First St., Artesia, N | IM 88210                |                       |                 | 2040 S.             | Pacheco :           | St.