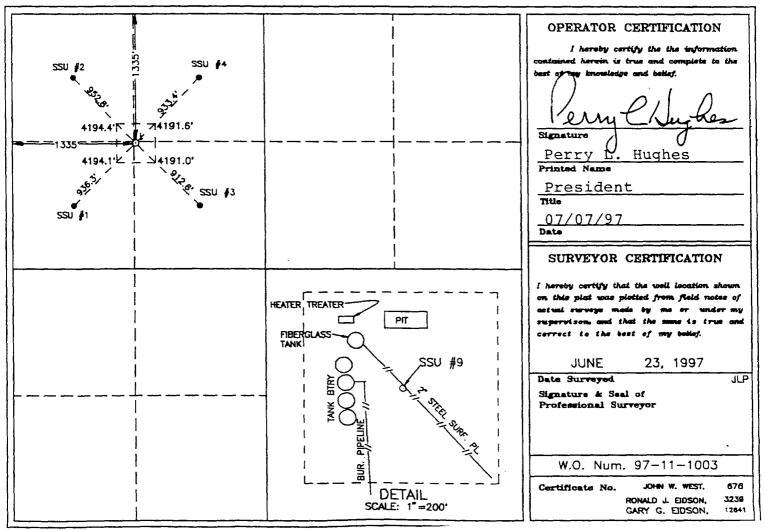

#### WELL LOCATION AND ACREAGE DEDICATION PLAT

| API Number         |               | Pool Code | Pool Name<br>Maljamar Grayburg San Andres |             |  |  |  |
|--------------------|---------------|-----------|-------------------------------------------|-------------|--|--|--|
| <i>30-025-3</i> 40 | <i>20</i> 431 | 329       |                                           |             |  |  |  |
| Property Code      |               | P         | roperty Name                              | Well Number |  |  |  |
| 16770              | Phillips :    | State     | <b>%%</b> MX                              | 9           |  |  |  |
| OGRID No.          |               | Mevation  |                                           |             |  |  |  |
| 143119             |               | SHAHARA   | OIL CORPORATION, LLC                      | 4193        |  |  |  |

#### Surface Location

| UL or lot No. | Section | Township | Range | Lot Idn | Peet from the | North/South line | Feet from the | Bast/West line | County |
|---------------|---------|----------|-------|---------|---------------|------------------|---------------|----------------|--------|
| F             | 16      | 17 S     | 33 E  |         | 1335          | NORTH            | 1335          | WEST           | LEA    |

#### Bottom Hole Location If Different From Surface

| UL or lot No.  | Section   | Township     | Range         | Lot Idn | Feet from the | North/South line | Feet from the | East/West line | County  |
|----------------|-----------|--------------|---------------|---------|---------------|------------------|---------------|----------------|---------|
| Dedicated Acre | s Joint o | or Infill Co | nsolidation ( | Code Or | der No.       |                  |               | I              | <u></u> |

|                                         |          | OPERATOR CERTIFICATION                                                                     |
|-----------------------------------------|----------|--------------------------------------------------------------------------------------------|
| 355'=                                   | ļ        | I hereby certify the the information contained herein is true and complete to the          |
|                                         |          | best of may knowledge and belief.                                                          |
| 4194.4' 4191.6'                         | i        | Von PILO                                                                                   |
|                                         |          | Signature                                                                                  |
| 4194,1' 4191.0'                         | <u> </u> | Perry W. Hughes                                                                            |
| 4134,1                                  | !        | President                                                                                  |
|                                         |          | 107/07/97                                                                                  |
|                                         | i        | Date                                                                                       |
|                                         |          | SURVEYOR CERTIFICATION                                                                     |
| į                                       | 1        | I hereby certify that the well location shown on this plat was plotted from field notes of |
|                                         | !        | actual surveys made by me or under my supervison, and that the same is true and            |
|                                         | ·        | correct to the best of my belief.                                                          |
|                                         | !        | JUNE 23, 1997                                                                              |
|                                         |          | Date Surveyed Within JLP                                                                   |
| !                                       | i        | Protection Suiveren On                                                                     |
|                                         |          | Kapa 1 1038 V 25-97                                                                        |
| i                                       |          | 100 Nam. 97-11 2 5003                                                                      |
| \ \ \\ \\ \\ \\ \\ \\ \\ \\ \\ \\ \\ \\ | 1        | Certificate No. 100 SEST. 676                                                              |
|                                         |          | PROFESSION 3239 ROFESSION EIDSON 12841                                                     |