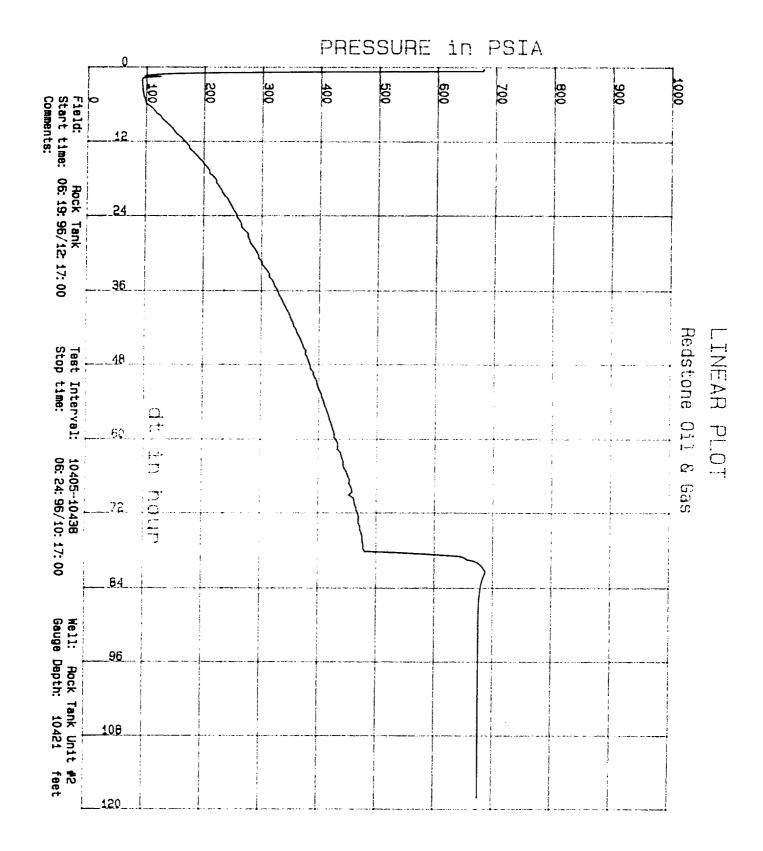

BHP/Z Nousands)

Cumulative Gas Volume

Cumulative Gas Production, Mcf

Cumulative Gas Production, Mcf

Cumulative Gas Production, Mcf

|                                      | ij               |               |          |    | • • ;: | $z + i z^{\dagger}$ | # 111  | PSIA        | ILL | LEG | IRLF               |
|--------------------------------------|------------------|---------------|----------|----|--------|---------------------|--------|-------------|-----|-----|--------------------|
| Con File                             | 250              | t<br>On<br>*S | )<br>}}, |    | •      |                     | - Ja   | 500         | 650 | 700 | 75                 |
| Field:<br>Start time:<br>Comments:   | 3.               |               | •        | i. |        | ,                   |        |             |     |     |                    |
|                                      | 6                | ·             |          |    |        |                     |        |             |     |     |                    |
| Aock Tank<br>08: 20: 97/09: 42: 00   | 1                | •             |          |    |        |                     |        | :           |     |     |                    |
|                                      | **               | •             | ٠        | ÷  | •      |                     |        | ₫<br>1      |     |     |                    |
| Test<br>Stop                         | 1<br>1<br>1<br>1 | •             |          |    |        |                     |        | :<br>:      |     |     | LINEAR<br>Redstone |
| Interval:<br>time:                   |                  |               |          |    |        |                     |        |             |     |     | AR PLO             |
| 10290-<br>08: 21:                    | !                | 14.00         |          |    |        |                     |        |             |     |     | PLOT               |
| 10290-10324<br>08: 21: 97/10: 57: 29 | 16               |               | •        | •  |        |                     |        |             |     |     | ັ້                 |
| ?: 29                                |                  | ,             |          |    | ,      |                     |        |             |     |     |                    |
| Well: Rock<br>Gauge Depth:           | i<br>Lan         |               |          |    |        |                     |        | :<br>!      |     |     |                    |
| Rock T                               |                  | ,             |          |    |        | ·                   |        | :<br>:<br>: |     |     |                    |
| Tank Unit<br>10307                   | 2.7              | :             |          |    |        |                     |        |             |     |     |                    |
| feet                                 | 20               | •             |          |    |        |                     | ·<br>! |             |     |     |                    |