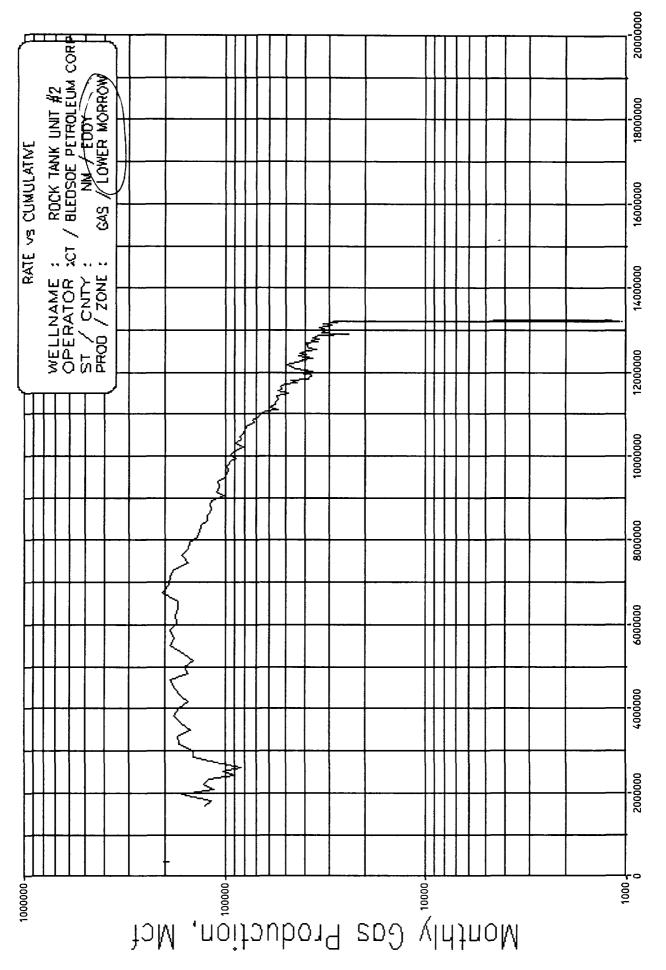

DIVISION                                                 |
| 0/40                                                                      |
| GOSPIG EXHIBIT                                                            |
| discoprission Annual September 2017 of Children and Annual September 2017 |
| CASENO                                                                    |







NEW MEXICO
OIL CONSERVATION DIVISION
Reds bue EXHIBIT



Eddy Co. N.M.

Porosity Isopach

Upper Morrow A Sandstone

CI = 5' 9 28%

Producing wells in

U. Mw A Zope

Abandoned wells that
were perfid in the

U. Mw A Zope

NEW MEXICO
OIL CONSERVATION DIVISION
Red Tone EXHIBIT

CASE NO. .

ROCK TANK FIELD (LOWER MORROW)



NEW MEXICO

OIL CONSERVATION DIVISION

EXHIBIT

CASE NO.

BHP/Z Nousands)



Cumulative Gas Volume



Cumulative Gas Production, Mcf





Cumulative Gas Production, Mcf



Cumulative Gas Production, Mcf

|                                      | ij               |               |          |    | • • ;: | $z + i z^{\dagger}$ | # 111  | PSIA        | ILL | LEG | IRLF               |
|--------------------------------------|------------------|---------------|----------|----|--------|---------------------|--------|-------------|-----|-----|--------------------|
| Con File                             | 250              | t<br>On<br>*S | )<br>}}, |    | •      |                     | - Ja   | 500         | 650 | 700 | 75                 |
| Field:<br>Start time:<br>Comments:   | 3.               |               | •        | i. |        | ,                   |        |             |     |     |