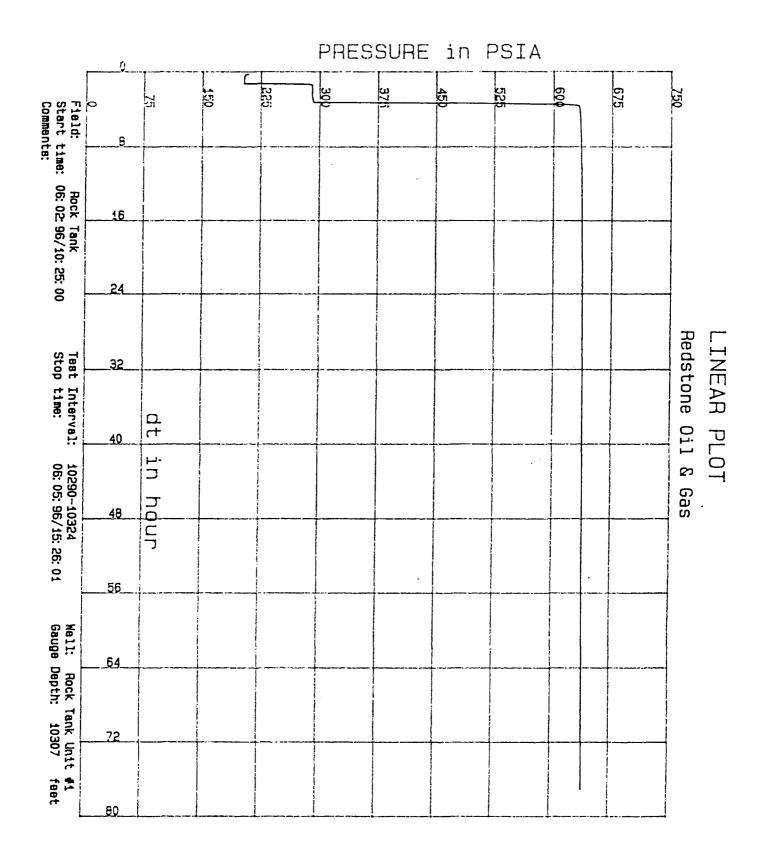

BHP/Z Nousands)

Cumulative Gas Volume

Cumulative Gas Production, Mcf

Cumulative Gas Production, Mcf

Cumulative Gas Production, Mcf

|                                      | ij               |               |          |    | • • ;: | $z + i z^{\dagger}$ | # 111  | PSIA        | ILL | LEG | IRLF               |
|--------------------------------------|------------------|---------------|----------|----|--------|---------------------|--------|-------------|-----|-----|--------------------|
| Con File                             | 250              | t<br>On<br>*S | )<br>}}, |    | •      |                     | - Ja   | 500         | 650 | 700 | 75                 |
| Field:<br>Start time:<br>Comments:   | 3.               |               | •        | i. |        | ,                   |        |             |     |     |                    |
|                                      | 6                | ·             |          |    |        |                     |        |             |     |     |                    |
| Aock Tank<br>08: 20: 97/09: 42: 00   | 1                | •             |          |    |        |                     |        | :           |     |     |                    |
|                                      | **               | •             | ٠        | ÷  | •      |                     |        | ₫<br>1      |     |     |                    |
| Test<br>Stop                         | 1<br>1<br>1<br>1 | •             |          |    |        |                     |        | :<br>:      |     |     | LINEAR<br>Redstone |
| Interval:<br>time:                   |                  |               |          |    |        |                     |        |             |     |     | AR PLO             |
| 10290-<br>08: 21:                    | !                | 14.00         |          |    |        |                     |        |             |     |     | PLOT               |
| 10290-10324<br>08: 21: 97/10: 57: 29 | 16               |               | •        | •  |        |                     |        |             |     |     | ັ້                 |
| ?: 29                                |                  | ,             |          |    | ,      |                     |        |             |     |     |                    |
| Well: Rock<br>Gauge Depth:           | i<br>Lan         |               |          |    |        |                     |        | :<br>!      |     |     |                    |
| Rock T                               |                  | ,             |          |    |        | ·                   |        | :<br>:<br>: |     |     |                    |
| Tank Unit<br>10307                   | 2.7              | :             |          |    |        |                     |        |             |     |     |                    |
| feet                                 | 20               | •             |          |    |        |                     | ·<br>! |             |     |     |                    |