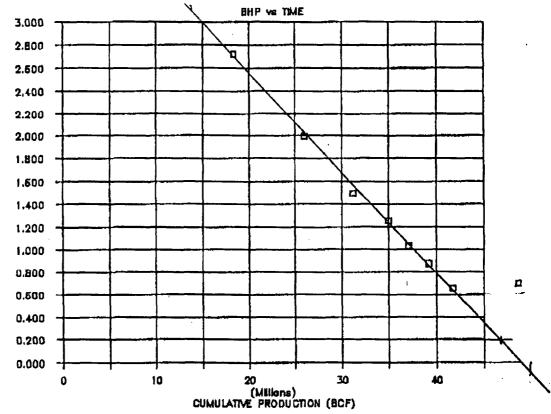

BHP/Z Nousands)

Cumulative Gas Volume

Cumulative Gas Production, Mcf

Cumulative Gas Production, Mcf

Cumulative Gas Production, Mcf

|                                      | ij               |               |          |    | • • ;: | $z + i z^{\dagger}$ | # 111  | PSIA        | ILL | LEG | IRLF               |
|--------------------------------------|------------------|---------------|----------|----|--------|---------------------|--------|-------------|-----|-----|--------------------|
| Con File                             | 250              | t<br>On<br>*S | )<br>}}, |    | •      |                     | - Ja   | 500         | 650 | 700 | 75                 |
| Field:<br>Start time:<br>Comments:   | 3.               |               | •        | i. |        | ,                   |        |             |     |     |                    |
|                                      | 6                | ·             |          |    |        |                     |        |             |     |     |                    |
| Aock Tank<br>08: 20: 97/09: 42: 00   | 1                | •             |          |    |        |                     |        | :           |     |     |                    |
|                                      | **               | •             | ٠        | ÷  | •      |                     |        | ₫<br>1      |     |     |                    |
| Test<br>Stop                         | 1<br>1<br>1<br>1 | •             |          |    |        |                     |        | :<br>:      |     |     | LINEAR<br>Redstone |
| Interval:<br>time:                   |                  |               |          |    |        |                     |        |             |     |     | AR PLO             |
| 10290-<br>08: 21:                    | !                | 14.00         |          |    |        |                     |        |             |     |     | PLOT               |
| 10290-10324<br>08: 21: 97/10: 57: 29 | 16               |               | •        | •  |        |                     |        |             |     |     | ັ້                 |
| ?: 29                                |                  | ,             |          |    | ,      |                     |        |             |     |     |                    |
| Well: Rock<br>Gauge Depth:           | i<br>Lan         |               |          |    |        |                     |        | :<br>!      |     |     |                    |
| Rock T                               |                  | ,             |          |    |        | ·                   |        | :<br>:<br>: |     |     |                    |
| Tank Unit<br>10307                   | 2.7              | :             |          |    |        |                     |        |             |     |     |                    |
| feet                                 | 20               | •             |          |    |        |                     | ·<br>! |             |     |     |                    |