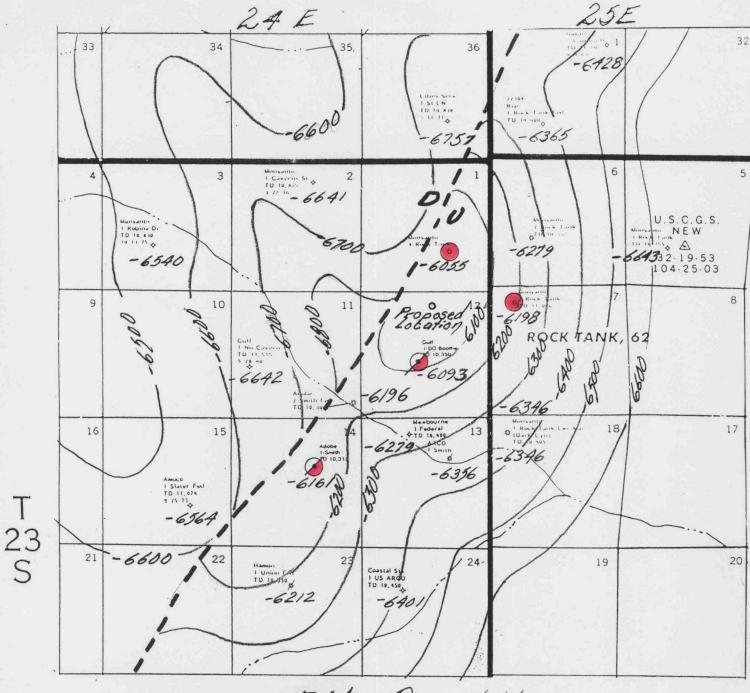

Eddy Co. N.M.

Structure Map

Top of Lower Morrow CI=100'

Rock Tapk Field

o Wells that produce or hove produced from Upper Morrow A Zone

| NEW MEXICO                                                                |
|---------------------------------------------------------------------------|
| OIL CONSERVATION DIVISION                                                 |
| 0/40                                                                      |
| GOSPIG EXHIBIT                                                            |
| discoprission Annual September 2017 of Children and Annual September 2017 |
| CASENO                                                                    |