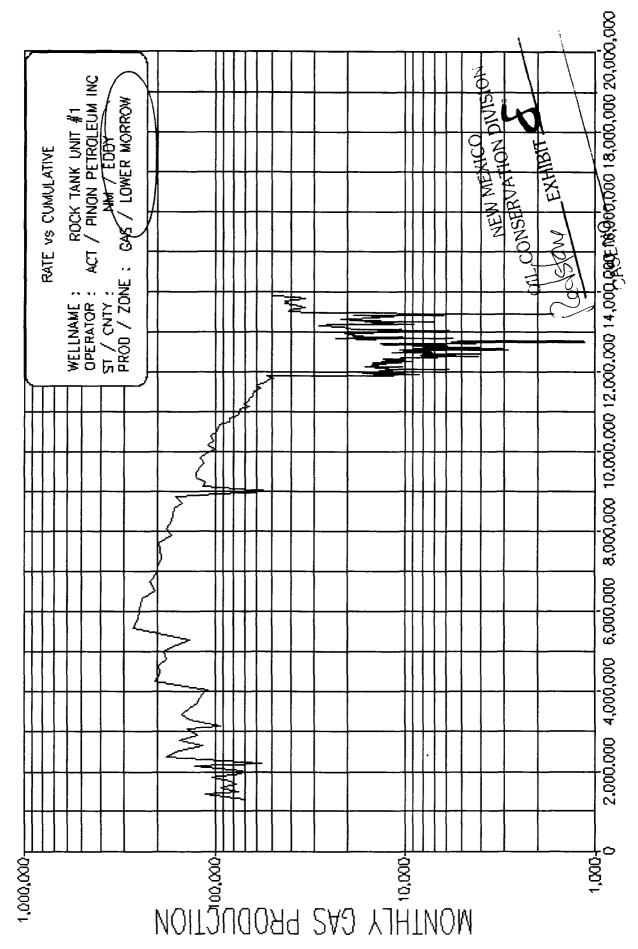

-----|
| OIL CONSERVATION DIVISION                                                 |
| 0/40                                                                      |
| GOSPIG EXHIBIT                                                            |
| discoprission Annual September 2017 of Children and Annual September 2017 |
| CASENO                                                                    |







NEW MEXICO
OIL CONSERVATION DIVISION
Reds bue EXHIBIT



Eddy Co. N.M.

Porosity Isopach

Upper Morrow A Sandstone

CI = 5' 9 28%

Producing wells in

U. Mw A Zope

Abandoned wells that
were perfid in the

U. Mw A Zope

NEW MEXICO
OIL CONSERVATION DIVISION
Red Tone EXHIBIT

CASE NO. .

ROCK TANK FIELD (LOWER MORROW)



NEW MEXICO

OIL CONSERVATION DIVISION

EXHIBIT

CASE NO.

BHP/Z Nousands)



Cumulative Gas Volume



Cumulative Gas Production, Mcf





Cumulative Gas Production, Mcf



Cumulative Gas Production, Mcf

|                                      | ij               |               |          |    | • • ;: | $z + i z^{\dagger}$ | # 111  | PSIA        | ILL | LEG | IRLF               |
|--------------------------------------|------------------|---------------|----------|----|--------|---------------------|--------|-------------|-----|-----|--------------------|
| Con File                             | 250              | t<br>On<br>*S | )<br>}}, |    | •      |                     | - Ja   | 500         | 650 | 700 | 75                 |
| Field:<br>Start time:<br>Comments:   | 3.               |               | •        | i. |        | ,                   |        |