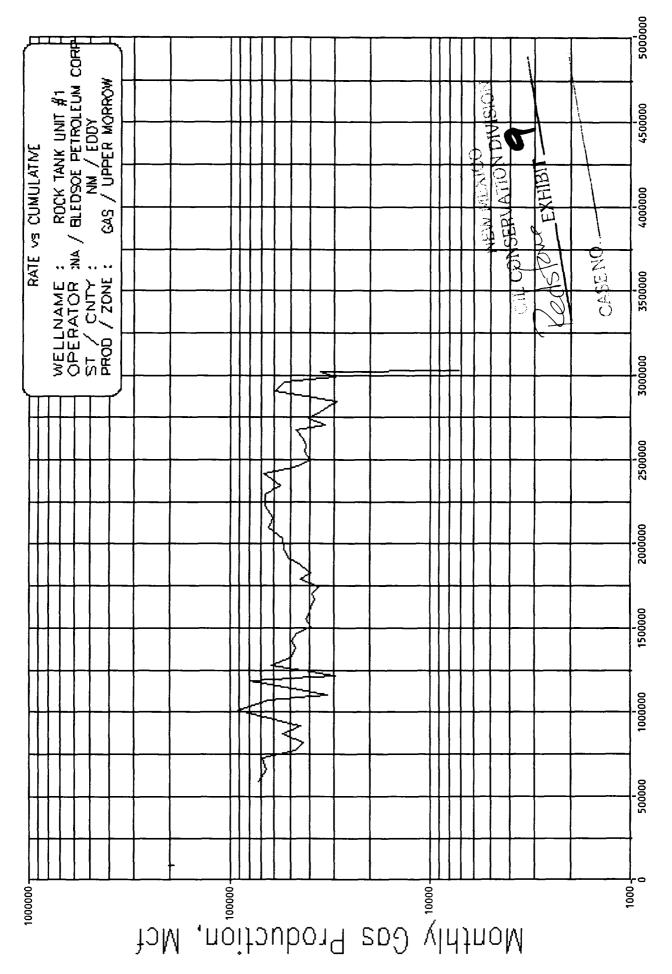

|
| 0/40                                                                      |
| GOSPIG EXHIBIT                                                            |
| discoprission Annual September 2017 of Children and Annual September 2017 |
| CASENO                                                                    |







NEW MEXICO
OIL CONSERVATION DIVISION
Reds bue EXHIBIT



Eddy Co. N.M.

Porosity Isopach

Upper Morrow A Sandstone

CI = 5' 9 28%

Producing wells in

U. Mw A Zope

Abandoned wells that
were perfid in the

U. Mw A Zope

NEW MEXICO
OIL CONSERVATION DIVISION
Red Tone EXHIBIT

CASE NO. .

ROCK TANK FIELD (LOWER MORROW)



NEW MEXICO

OIL CONSERVATION DIVISION

EXHIBIT

CASE NO.

BHP/Z Nousands)



Cumulative Gas Volume



Cumulative Gas Production, Mcf





Cumulative Gas Production, Mcf



Cumulative Gas Production, Mcf

|                                      | ij               |               |          |    | • • ;: | $z + i z^{\dagger}$ | # 111  | PSIA        | ILL | LEG | IRLF               |
|--------------------------------------|------------------|---------------|----------|----|--------|---------------------|--------|-------------|-----|-----|--------------------|
| Con File                             | 250              | t<br>On<br>*S | )<br>}}, |    | •      |                     | - Ja   | 500         | 650 | 700 | 75                 |
| Field:<br>Start time:<br>Comments:   | 3.               |               | •        | i. |        | ,                   |        |             |     |     |                    |
|