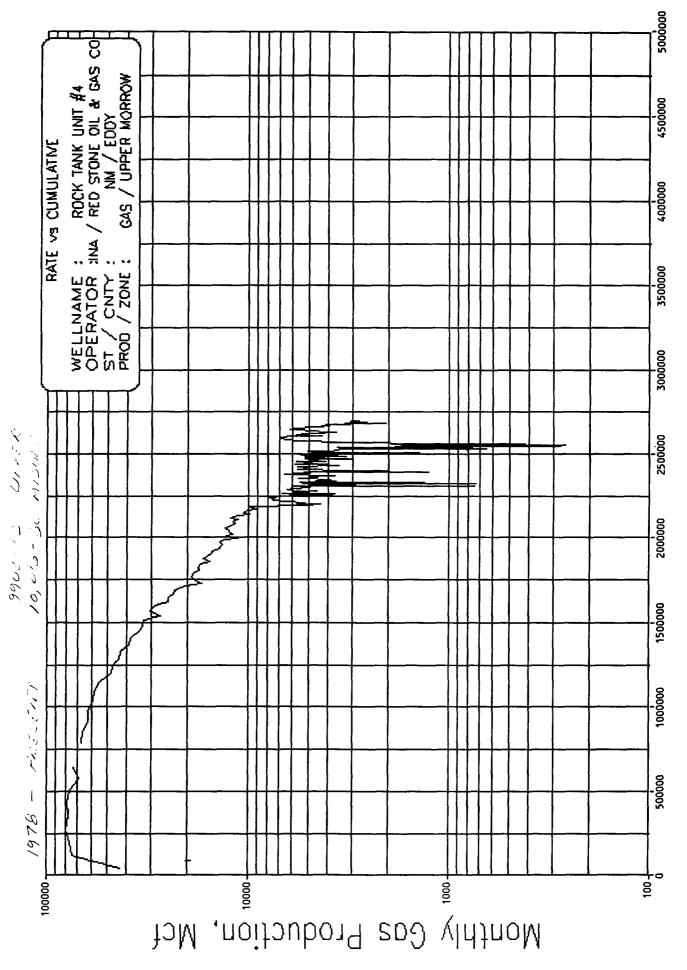

|
| GOSPIG EXHIBIT                                                            |
| discoprission Annual September 2017 of Children and Annual September 2017 |
| CASENO                                                                    |







NEW MEXICO
OIL CONSERVATION DIVISION
Reds bue EXHIBIT



Eddy Co. N.M.

Porosity Isopach

Upper Morrow A Sandstone

CI = 5' 9 28%

Producing wells in

U. Mw A Zope

Abandoned wells that
were perfid in the

U. Mw A Zope

NEW MEXICO
OIL CONSERVATION DIVISION
Red Tone EXHIBIT

CASE NO. .

ROCK TANK FIELD (LOWER MORROW)



NEW MEXICO

OIL CONSERVATION DIVISION

EXHIBIT

CASE NO.

BHP/Z Nousands)



Cumulative Gas Volume



Cumulative Gas Production, Mcf





Cumulative Gas Production, Mcf



Cumulative Gas Production, Mcf

|                                      | ij               |               |          |    | • • ;: | $z + i z^{\dagger}$ | # 111  | PSIA        | ILL | LEG | IRLF               |
|--------------------------------------|------------------|---------------|----------|----|--------|---------------------|--------|-------------|-----|-----|--------------------|
| Con File                             | 250              | t<br>On<br>*S | )<br>}}, |    | •      |                     | - Ja   | 500         | 650 | 700 | 75                 |
| Field:<br>Start time:<br>Comments:   | 3.               |               | •        | i. |        | ,                   |        |             |     |     |                    |
|                                      | 6