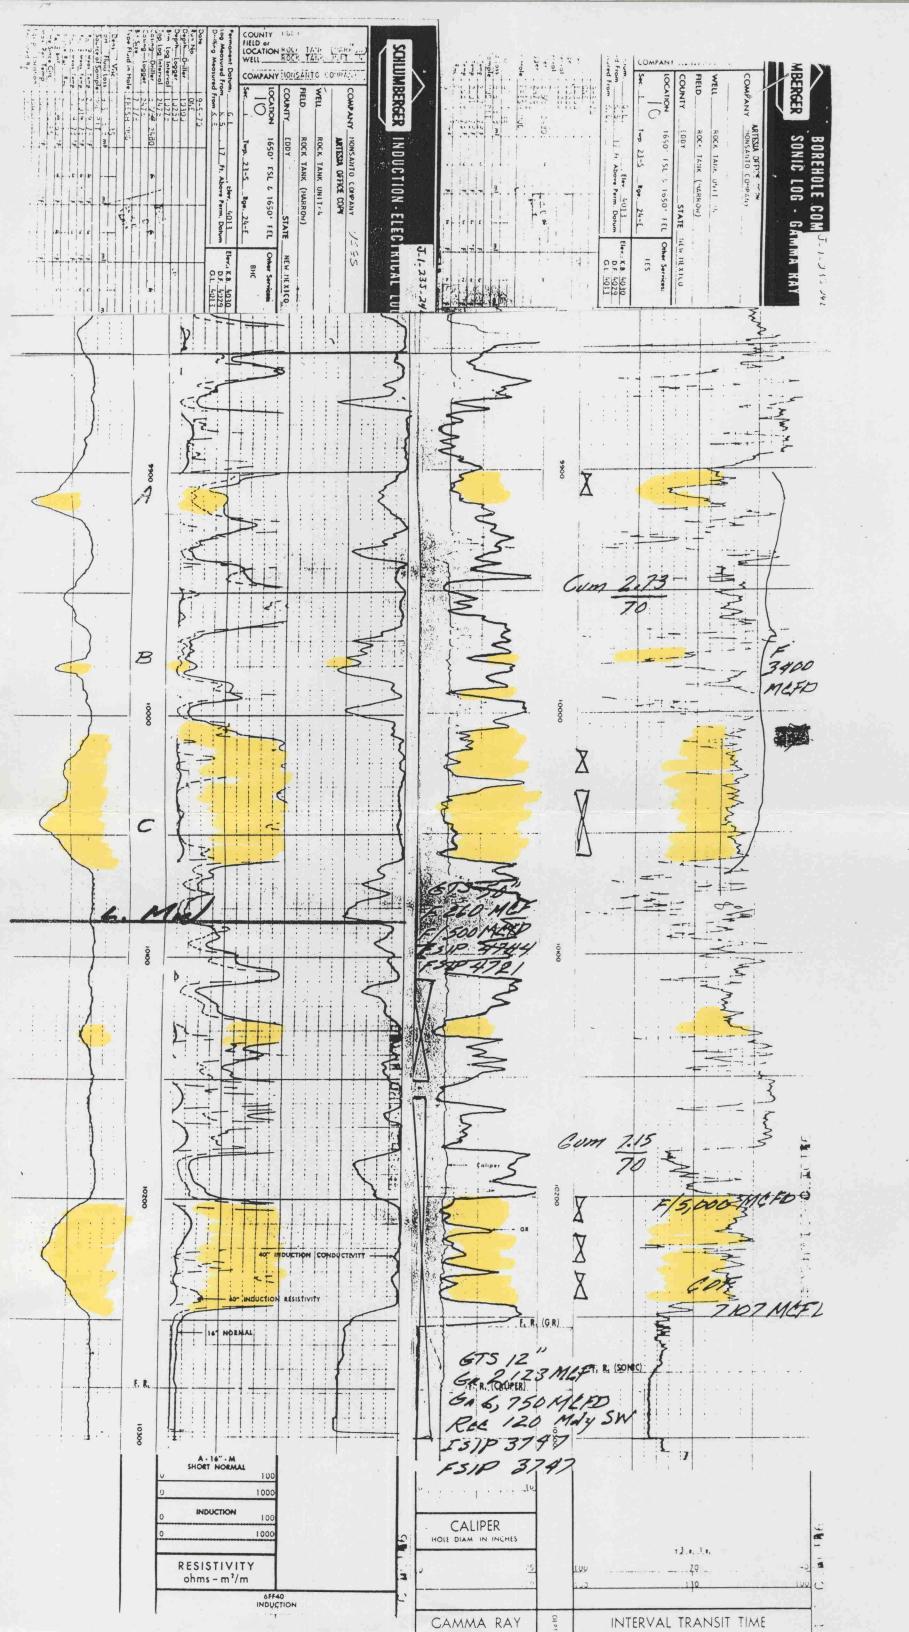

U. Mw A Zope

NEW MEXICO
OIL CONSERVATION DIVISION
Red Tone EXHIBIT

CASE NO. .

ROCK TANK FIELD (LOWER MORROW)

NEW MEXICO

OIL CONSERVATION DIVISION

EXHIBIT

CASE NO.