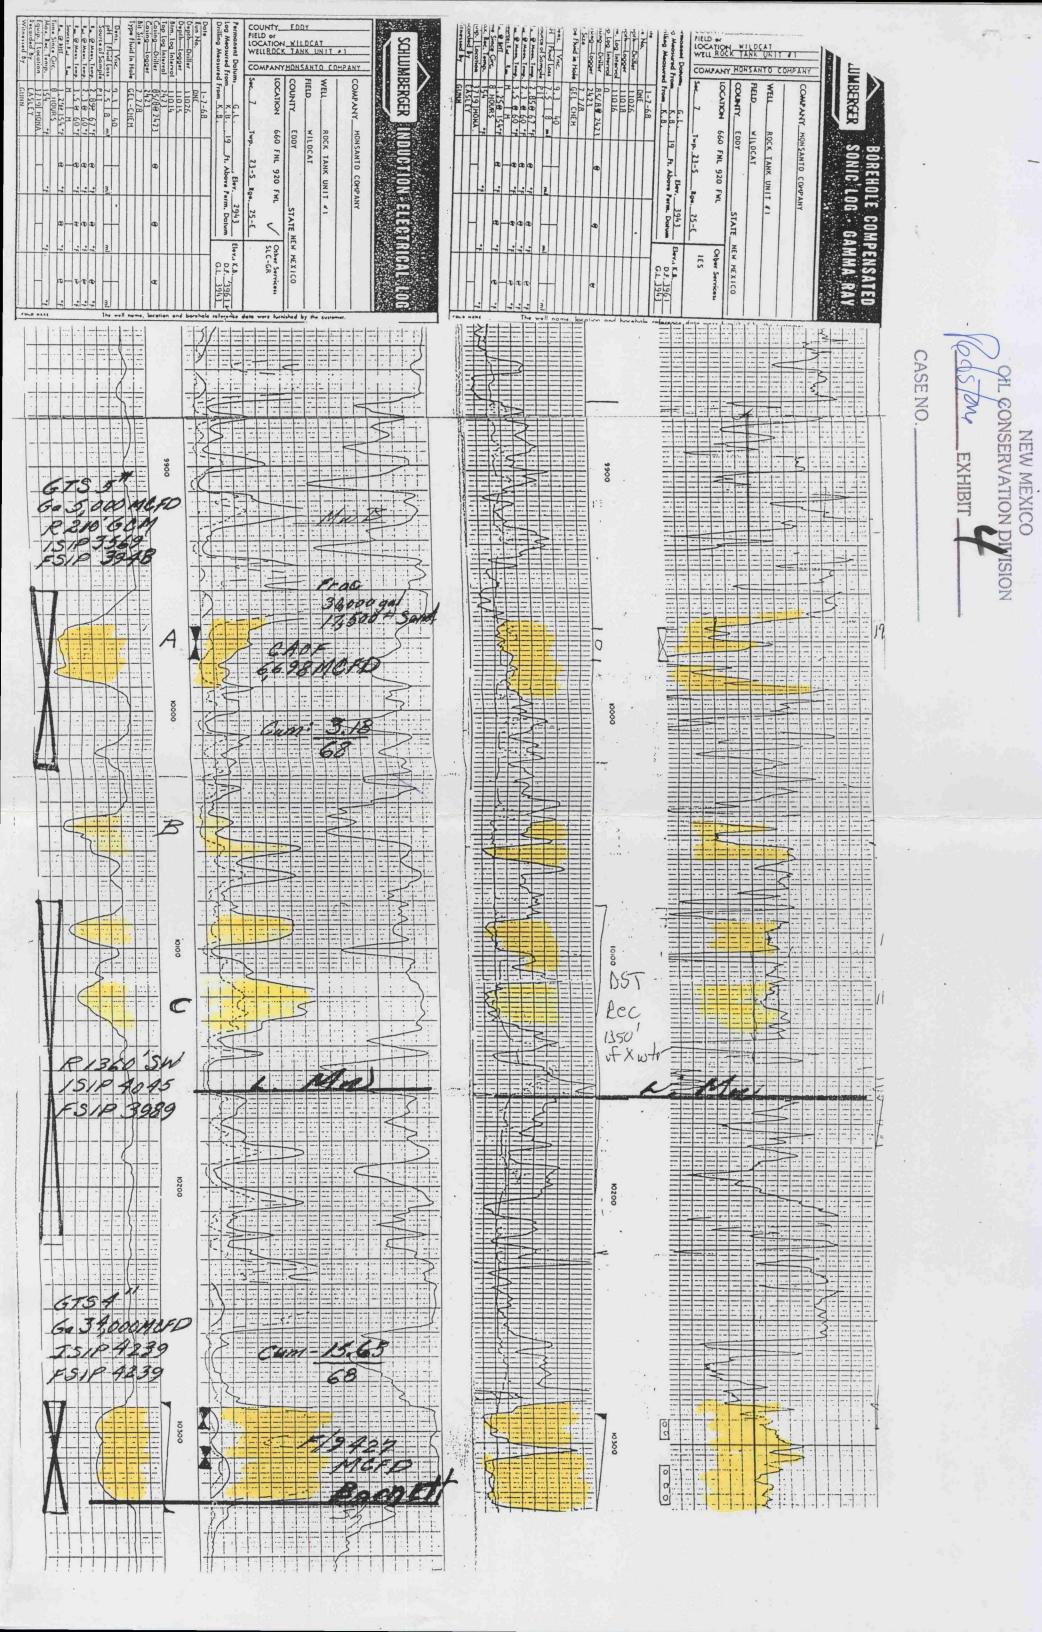

U. Mw A Zope

NEW MEXICO
OIL CONSERVATION DIVISION
Red Tone EXHIBIT

CASE NO. .

ROCK TANK FIELD (LOWER MORROW)

NEW MEXICO

OIL CONSERVATION DIVISION

EXHIBIT

CASE NO.