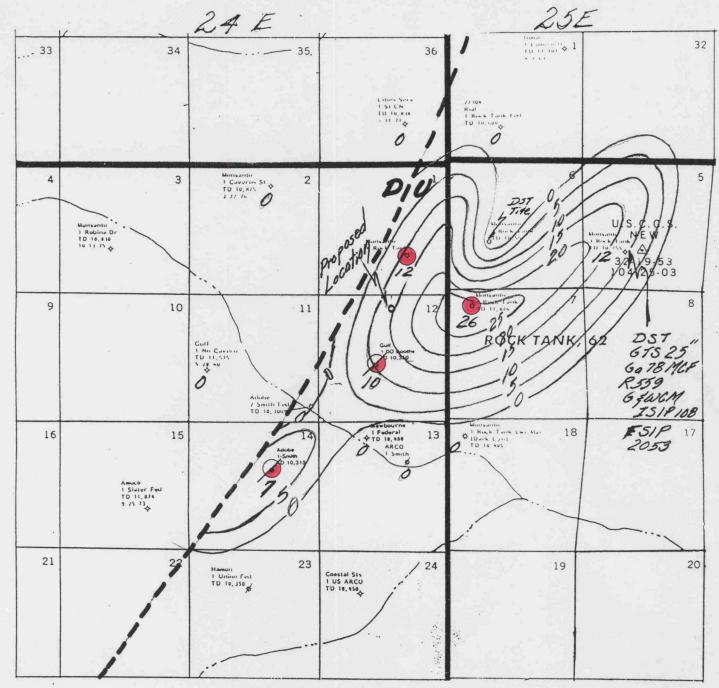

Eddy Co. N.M.

Structure Map

Top of Lower Morrow CI=100'

Rock Tapk Field

o Wells that produce or hove produced from Upper Morrow A Zone

| NEW MEXICO                                                                |
|---------------------------------------------------------------------------|
| OIL CONSERVATION DIVISION                                                 |
| 0/40                                                                      |
| GOSPIG EXHIBIT                                                            |
| discoprission Annual September 2017 of Children and Annual September 2017 |
| CASENO                                                                    |