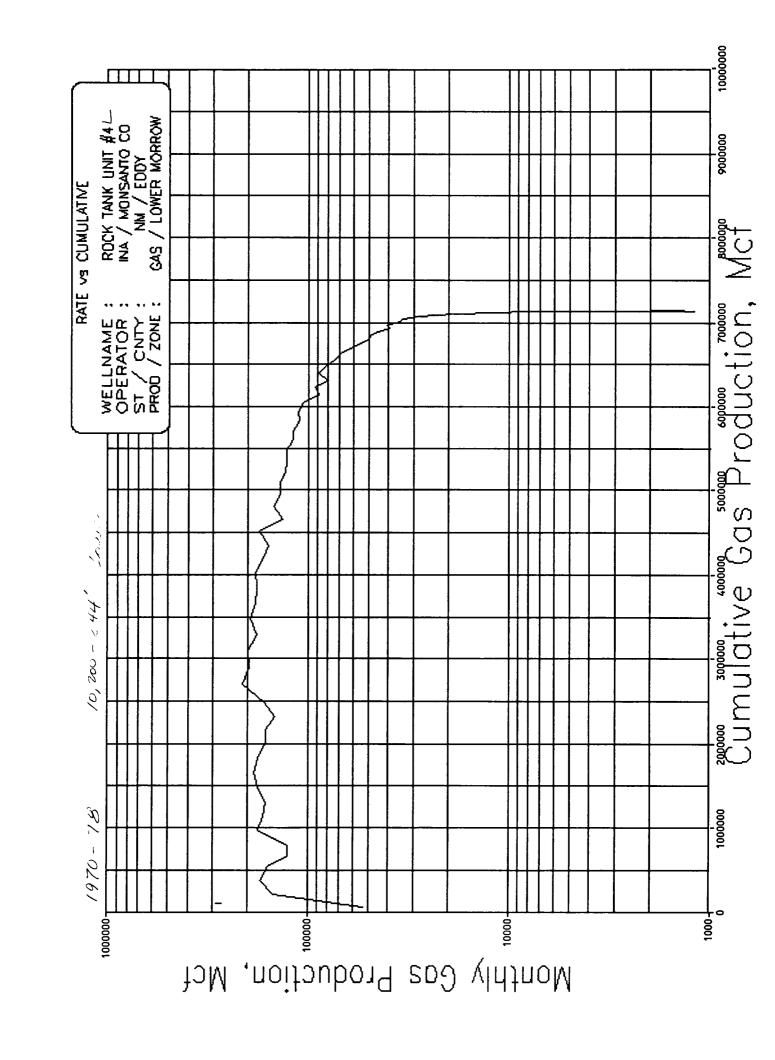

U. Mw A Zope

NEW MEXICO
OIL CONSERVATION DIVISION
Red Tone EXHIBIT

CASE NO. .

ROCK TANK FIELD (LOWER MORROW)

NEW MEXICO

OIL CONSERVATION DIVISION

EXHIBIT

CASE NO.