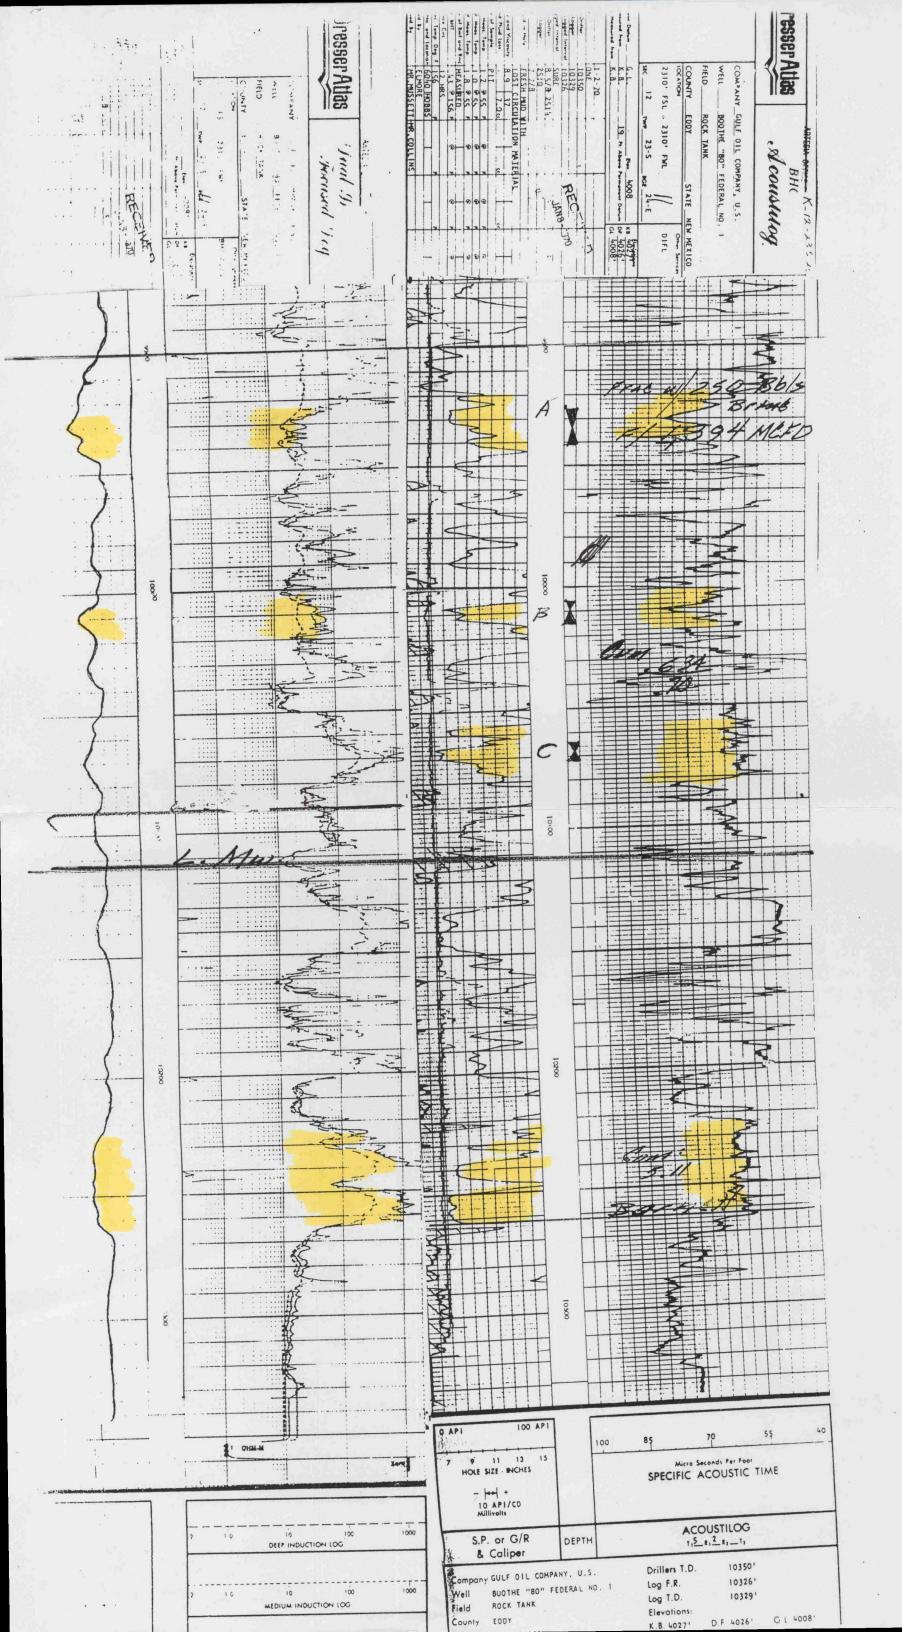

U. Mw A Zope

NEW MEXICO
OIL CONSERVATION DIVISION
Red Tone EXHIBIT

CASE NO. .

ROCK TANK FIELD (LOWER MORROW)

NEW MEXICO

OIL CONSERVATION DIVISION

EXHIBIT

CASE NO.