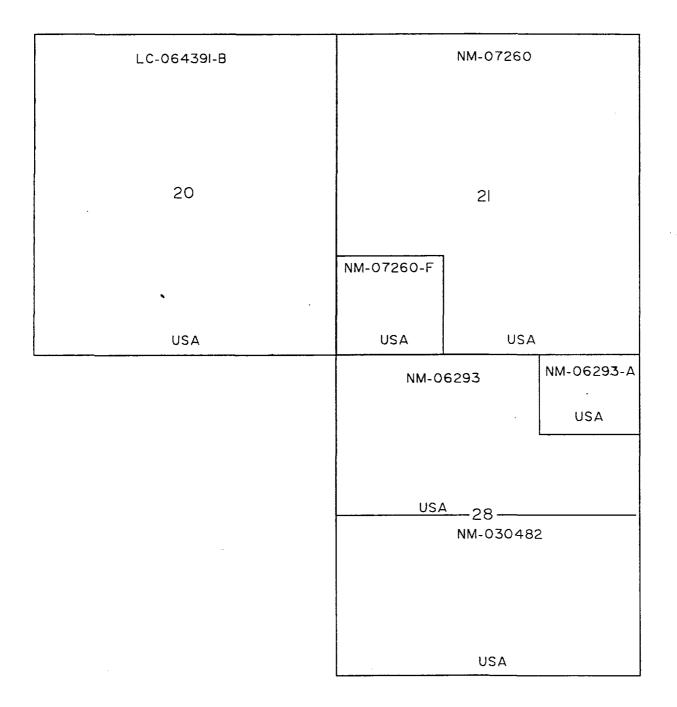

### ALL OF SECTIONS 20, 21, AND 28 T-21-S, R-24-E EDDY COUNTY, NM

SUBJECT TO MARATHON OIL COMPANY OPERATED INDIAN HILLS UNIT "UPPER PENN" PARTICIPATING AREA NM-14-08-0001 8501 BEF

BEFORE THE OIL CONSERVATION DIVISION SANTA FE, NEW MEXICO MARATHON OIL CO. EXHIBIT NO. 25 CASE NO.12006 JULY 9, 1998