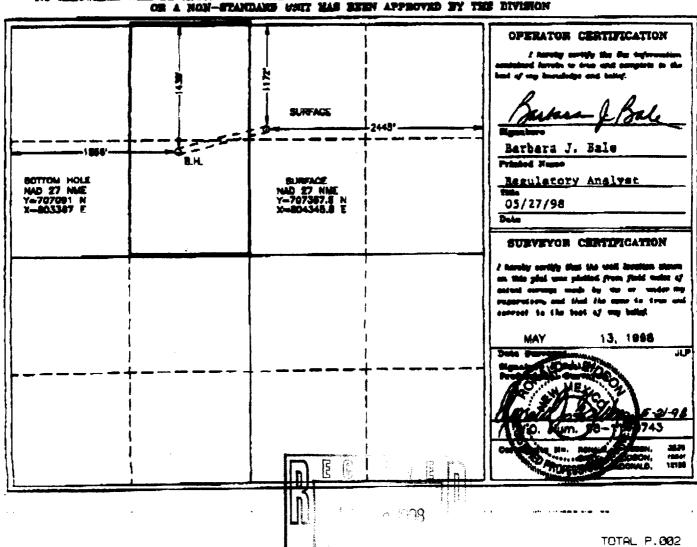

Re: Chesapeake Operating, Inc.
Application for Permit to Drill
Warehouse 10 Well No. 1
Surface location: 1172' FNL and 2445' FEL
Bottom hole location: 1438' FNL and 1856' FWL
Section 10, Township 16 South, Range 36 East, NMPM

Ms. Lori Wrotenbery, Director
Oil Conservation Division
New Mexico Department of Energy,
Minerals and Natural Resources
June 9, 1998
Page 2

As you will note from the enclosed, the proposed bottom hole location for this well is unorthodox under Rule 4 of the Special Pool Rules for the Northeast Shoe Bar-Strawn Pool for it crowds the NE/4 NW/4 of Section 10. Therefore, as a working interest owner in the NE/4 NW/4 of said Section 10, Bahlburg Exploration Inc. hereby objects to this proposed unorthodox bottom hole location and requests that Chesapeake's application be set for hearing before an Examiner of the Oil Conservation Division.

#### WELL LOCATION AND ACREAGE DEDICATION PLAT

| AN Market     | Fool Cade | Post Atomo                                   |  |  |  |  |
|---------------|-----------|----------------------------------------------|--|--|--|--|
| 1             |           | N.E. Shoe Bar-Strawn                         |  |  |  |  |
| Property Ords | -         | WAREHOUSE "10"                               |  |  |  |  |
| 147179        |           | Operator Masso<br>CHESAPEAKE OPERATING, INC. |  |  |  |  |

#### Surface Location

|   | 10 ar jak No. | Section. | Terrable | Bangs | tet Ma | Peak Street Che | North/Smith Man | Fact from the | Sect/Vert No. | Commenty | I |
|---|---------------|----------|----------|-------|--------|-----------------|-----------------|---------------|---------------|----------|---|
| 1 | B             | 10       | 16 5     | 36 E  |        | 1172            | NORTH           | 2445          | EAST          | LEA      | l |

#### Bottom Hole Location If Different From Surface

| F               | 10  | 18 S    | 36 E |         | 1438     | NORTH | Post from the<br>1856 | WEST | Committy<br>LEA |
|-----------------|-----|---------|------|---------|----------|-------|-----------------------|------|-----------------|
| Delimited Acres | 144 | LAN Co. |      | Cada Ot | ier Ila. |       |                       |      |                 |
| 80              |     |         |      |         |          |       |                       |      |                 |

NO ALLOWABLE WILL BE ASSEGNED TO THE COMPLETION UNTIL ALL INTERESTS HAVE BEEN CONSCLIDATED OR A MON-STANDARD WILL HAS BEEN APPROVED BY THE DIVISION

Dutret ! PO Sec 1990, Hobbs, NM 59241-1980 Davies 5 PO DRIVER DB. ARMM. NM 88211-0719 Dustri 🔯