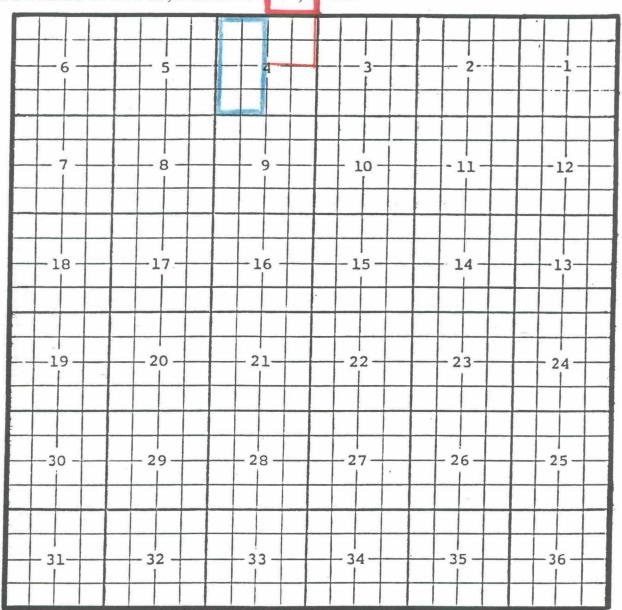

Marbob Energy Corporation, Cedar Lake Federal #1

Location: Unit K, Sec. 18 Township 17 South, Range 31 East, NMPM

Completed 7/28/98 in the Yeso formation.

Top of perforations: 4697'

Beach Exploration, Inc., Henshaw Deep Unit # 9