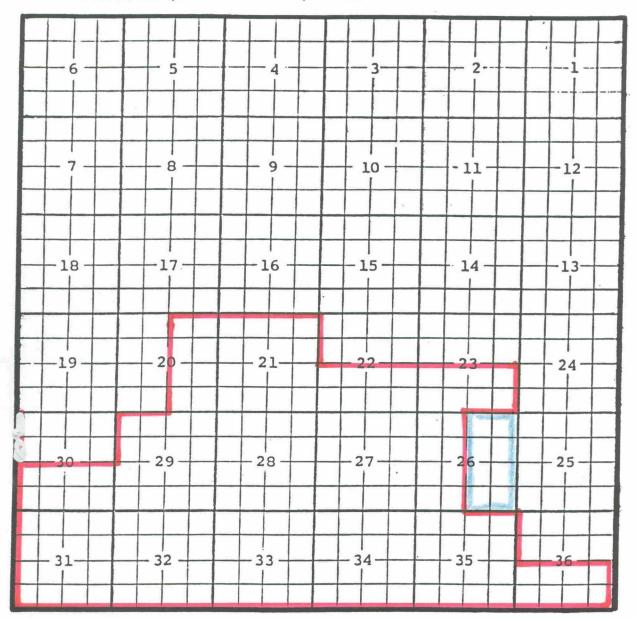

Anadarko Petroleum Corporation, Baish Federal #3

Location: Unit C, Sec. 9, Township 18 South, Range 31 East, NMPM

Completed 7/25/98 in the Grayburg formation.

Top of perfs: 3823'

TOWNSHIP 18 SOUTH, RANGE 28 EAST, NMPM