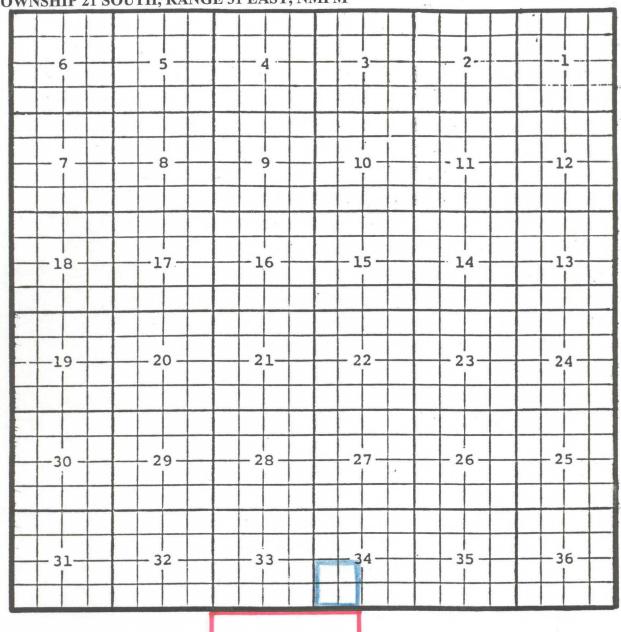

Purpose: One completed oil well capable of producing. Yates Petroleum Corporation, Jacque "AQJ" State #1

Location: Unit M, Sec. 34, Township 21 South, Range 31 East, NMPM

Completed 5/23/98 in the Delaware formation

Top of perfs: 7813'

Ocean Energy, Inc., Parkway West "28" Unit #3

Location: Unit M, Sec. 28, Township 19 South, Range 29 East, NMPM

Completed 6/27/98 in the Morrow formation.

Top of Delaware perfs: 11,183'