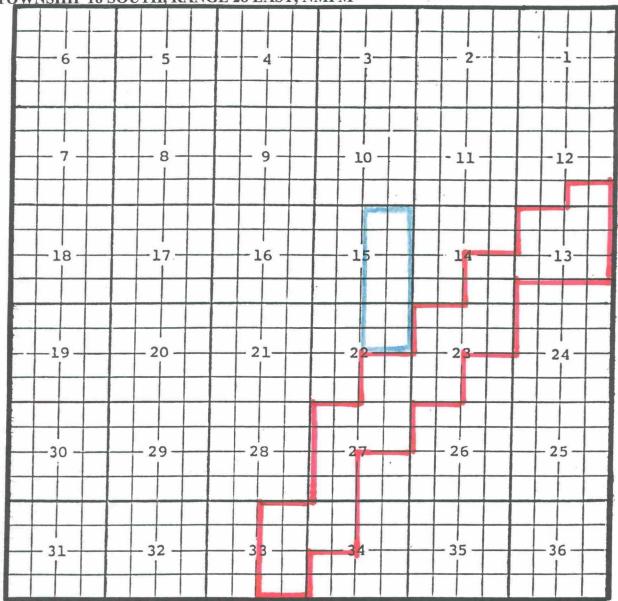

Penwell Energy, Inc., Southern Cross "16" State #1

Location: Unit L, Sec. 16, Township 18 South, Range 24 East, NMPM

Completed 4/23/98 in the Atoka formation.

Top of perforations: 7721'.

Eddy County, New Mexico Cedar Lake; Yeso Oil Pool TOWNSHIP 17 SOUTH, RANGE 31 EAST, NMPM