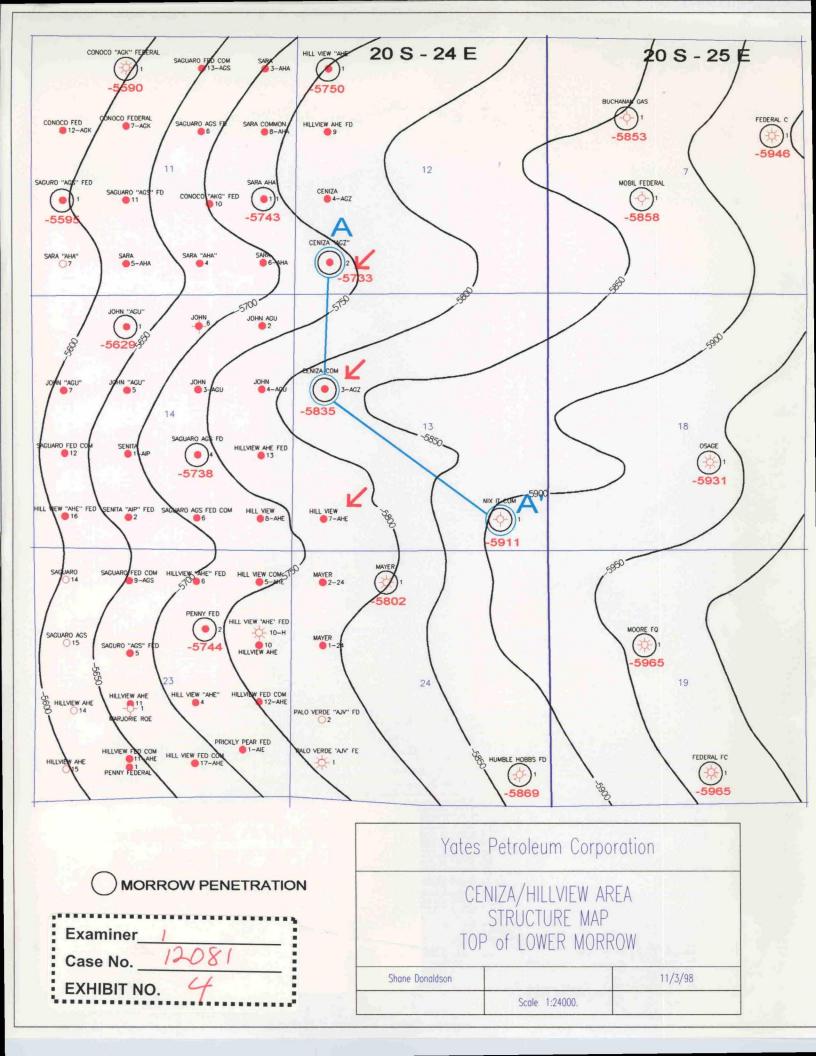

application has been set for hearing before a Division Examiner on November 5, 1998. You are not required to attend this hearing, but as an owner of an interest that may be affected by this application, you may appear and present testimony. Failure to appear at that time and become a party of record will preclude you from challenging the matter at a later date.

Parties appearing in cases have been requested by the Division (Memorandum 2-90) to file a Prehearing Statement substantially in the form prescribed by the Division. Prehearing statements should be filed by 4:00 o'clock p.m. on the Friday before a scheduled hearing.

Very truly yours,

illien A.

WILLIAM F. CARR ATTORNEY FOR YATES PETROLEUM CORPORATION Enc.



LARGE FORMAT EXHIBIT HAS BEEN REMOVED AND IS LOCATED IN THE NEXT FILE



# BEFORE THE OIL CONSERVATION DIVISION Santa Fe, New Mexico

Case Nos. 12081 Exhibit No. 4

Submitted by: Yates Petroleum Corporation

Hearing Date: <u>November 5, 1998</u>



|                    | Yates Petroleum Corporation<br>CENIZA/HILLVIEW AREA<br>SAND ISOLITH |                 |         |  |  |  |  |  |
|--------------------|---------------------------------------------------------------------|-----------------|---------|--|--|--|--|--|
| MORROW PENETRATION |                                                                     |                 |         |  |  |  |  |  |
| Examiner           |                                                                     | MORROW CLASTICS |         |  |  |  |  |  |
| Case No. 12081     | Shane Donaldson