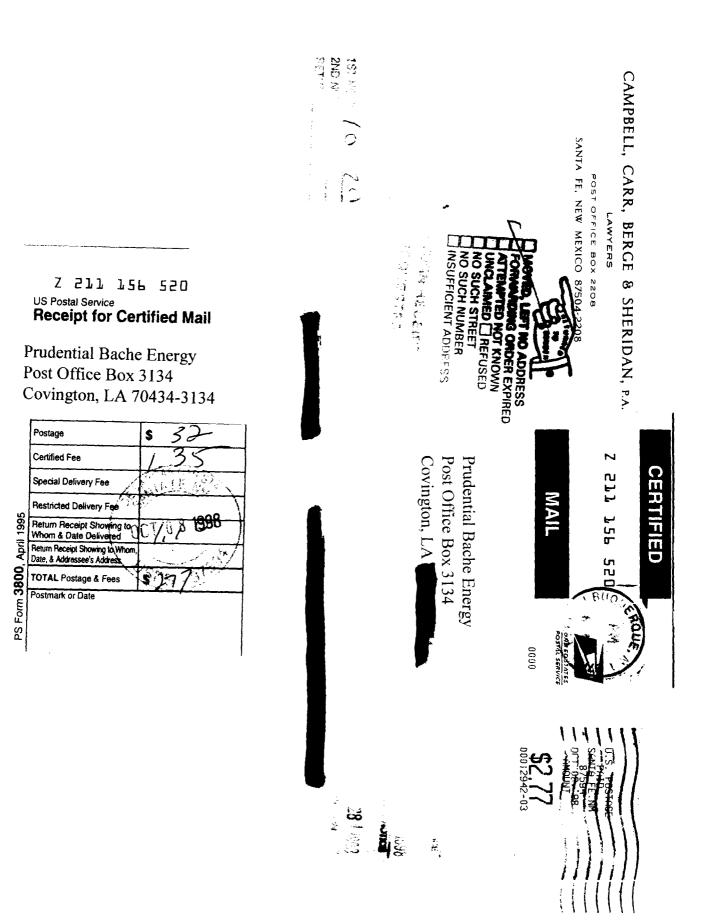

rmations 660 feet from the South and West lines of said Section 13.

This application has been set for hearing before a Division Examiner on November 5, 1998. You are not required to attend this hearing, but as an owner of an interest that may be affected by this application, you may appear and present testimony. Failure to appear at that time and become a party of record will preclude you from challenging the matter at a later date.

Parties appearing in cases have been requested by the Division (Memorandum 2-90) to file a Prehearing Statement substantially in the form prescribed by the Division. Prehearing statements should be filed by 4:00 o'clock p.m. on the Friday before a scheduled hearing.

Very truly yours,

illien A.

WILLIAM F. CARR ATTORNEY FOR YATES PETROLEUM CORPORATION Enc.



LARGE FORMAT EXHIBIT HAS BEEN REMOVED AND IS LOCATED IN THE NEXT FILE



# BEFORE THE OIL CONSERVATION DIVISION Santa Fe, New Mexico

Case Nos. 12081 Exhibit No. 4

Submitted by: Yates Petroleum Corporation

Hearing Date: <u>November 5, 1998</u>



|                    | Yates Petroleum Corporation<br>CENIZA/HILLVIEW AREA<br>SAND ISOLITH |                 |         |  |  |  |  |  |
|--------------------|---------------------------------------------------------------------|-----------------|---------|--|--|--|--|--|
| MORROW PENETRATION |                                                                     |                 |         |  |  |  |  |  |
| Examiner           |                                                                     | MORROW CLASTICS |         |  |  |  |  |  |
| Cas