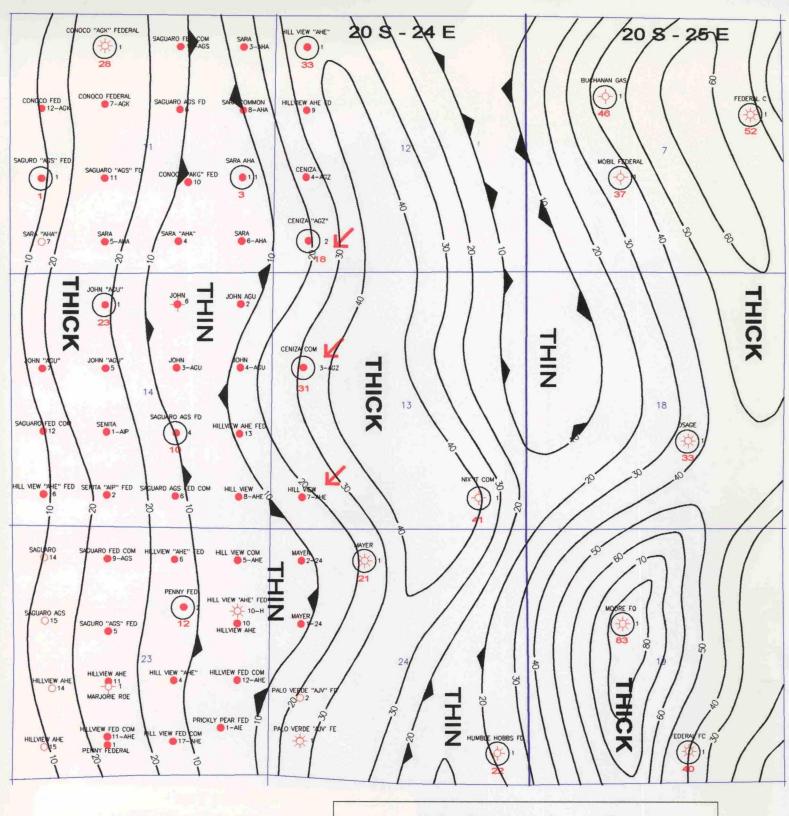

fected by this application, you may appear and present testimony. Failure to appear at that time and become a party of record will preclude you from challenging the matter at a later date.

Parties appearing in cases have been requested by the Division (Memorandum 2-90) to file a Prehearing Statement substantially in the form prescribed by the Division. Prehearing statements should be filed by 4:00 o'clock p.m. on the Friday before a scheduled hearing.

Very truly yours,

illien A.

WILLIAM F. CARR ATTORNEY FOR YATES PETROLEUM CORPORATION Enc.



LARGE FORMAT EXHIBIT HAS BEEN REMOVED AND IS LOCATED IN THE NEXT FILE



# BEFORE THE OIL CONSERVATION DIVISION Santa Fe, New Mexico

Case Nos. 12081 Exhibit No. 4

Submitted by: Yates Petroleum Corporation

Hearing Date: <u>November 5, 1998</u>



|                    | Yates Petroleum Corporation<br>CENIZA/HILLVIEW AREA<br>SAND ISOLITH |                 |         |  |  |  |  |  |
|--------------------|---------------------------------------------------------------------|-----------------|---------|--|--|--|--|--|
| MORROW PENETRATION |                                                                     |                 |         |  |  |  |  |  |
| Examiner           |                                                                     | MORROW CLASTICS |         |  |  |  |  |  |
| Case No. 12081     | Shane Donaldson                                                     | GR ≤ 50 API     | 11/3/98 |  |  |  |  |  |
| EXHIBIT NO. 5      |                                                                     | Scale 1:24000.  |