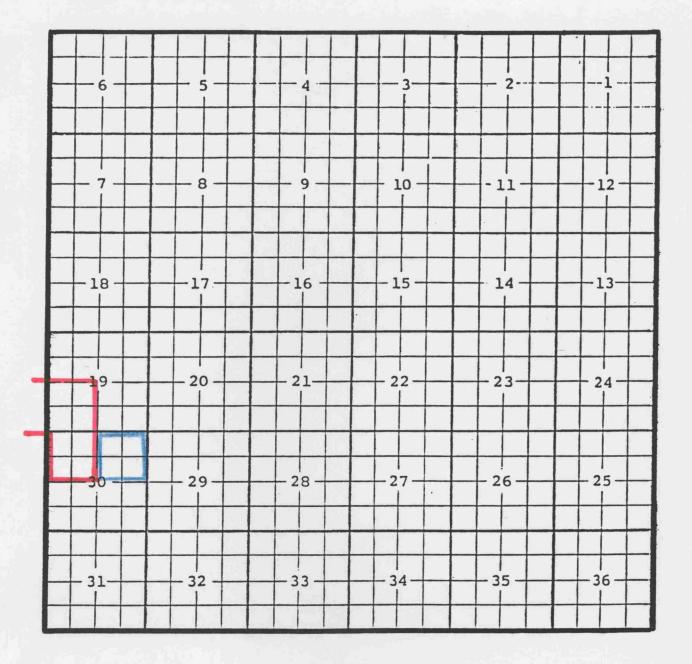

Eddy County, New Mexico Turkey Track; Morrow, North Gas Pool TOWNSHIP 18 SOUTH, RANGE 29 EAST, NMPM

Purpose: One completed gas well capable of producing.

Nearburg Producing Company, Neptune "30" Federal #1 Location: Unit E, Sec. 30, Township 18 South, Range 29 East, NMPM Completed 7/29/98 in the Morrow formation. Top of perfs: 10,960'