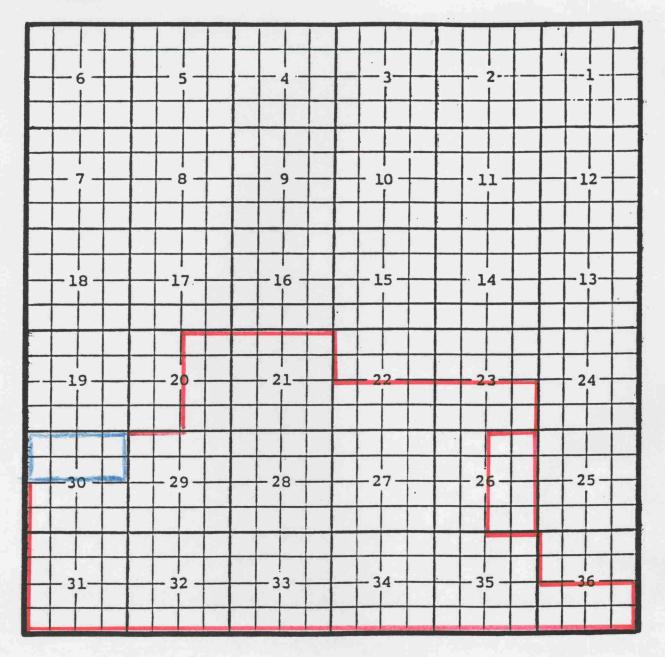

Eddy County, New Mexico Turkey Track; Morrow, North Gas Pool TOWNSHIP 18 SOUTH, RANGE 29 EAST, NMPM

Purpose: One completed gas well capable of producing.

Nearburg Producing Company, Neptune "30" Federal #1 Location: Unit E, Sec. 30, Township 18 South, Range 29 East, NMPM Completed 7/29/98 in the Morrow formation. Top of perfs: 10,960'