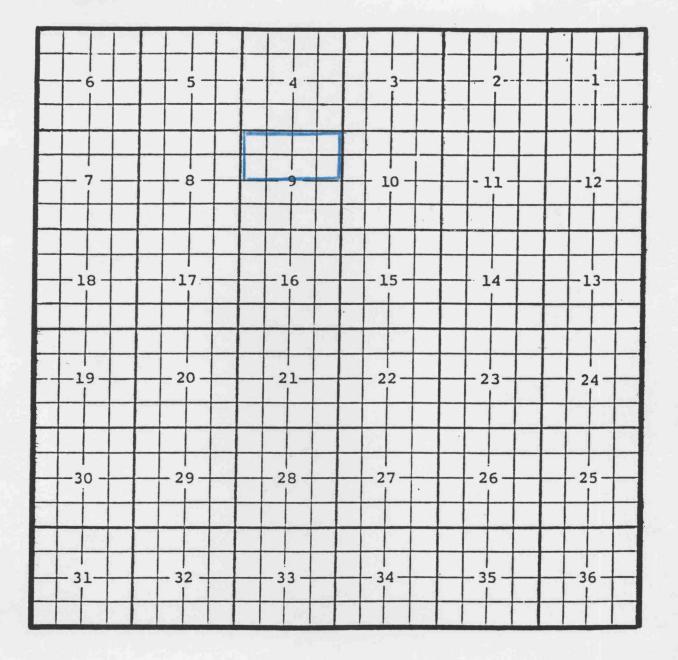

## Eddy County, New Mexico Corral Draw; Wolfcamp, North Gas Pool TOWNSHIP 25 SOUTH, RANGE 29 EAST, NMPM

Purpose: One completed gas well capable of producing.

Burlington Resources Oil & Gas Company, Corral Draw "9"Federal #1 Location: Unit C, Sec. 9, Township 25 South, Range 29 East, NMPM Completed 6/30/98 in the Wolfcamp formation. Top of perforations: 11,325'