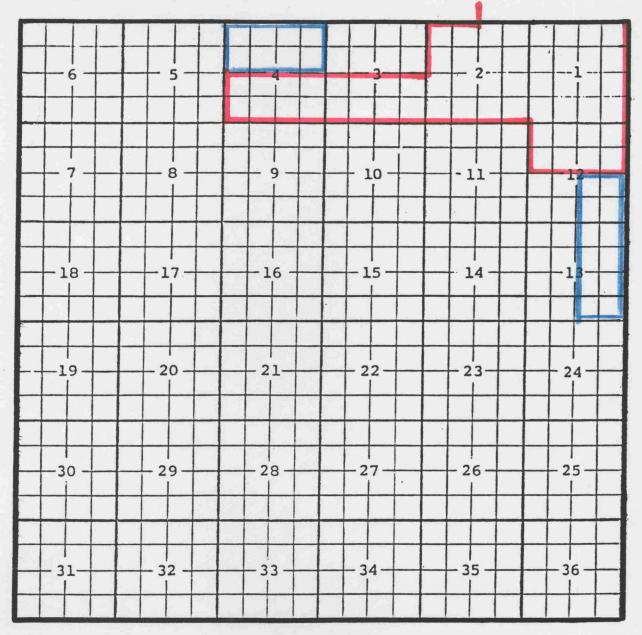

#### Eddy County, New Mexico Maljamar; Grayburg-San Andres Oil Pool TOWNHSIP 16 SOUTH, RANGE 31 EAST, NMPM

٧

Purpose: One completed oil well capable of producing.

Dwight A. Tipton, c/o Oil Reports & Gas Services, Inc., Robinson Unit #9 Location: Unit I, Sec. 36, Township 16 South, Range 31 East, NMPM Completed 5/18/98 in the Grayburg- San Andres formation Top of perforations: 3776'.

Maljamar; Grayburg-San Andres Pecl