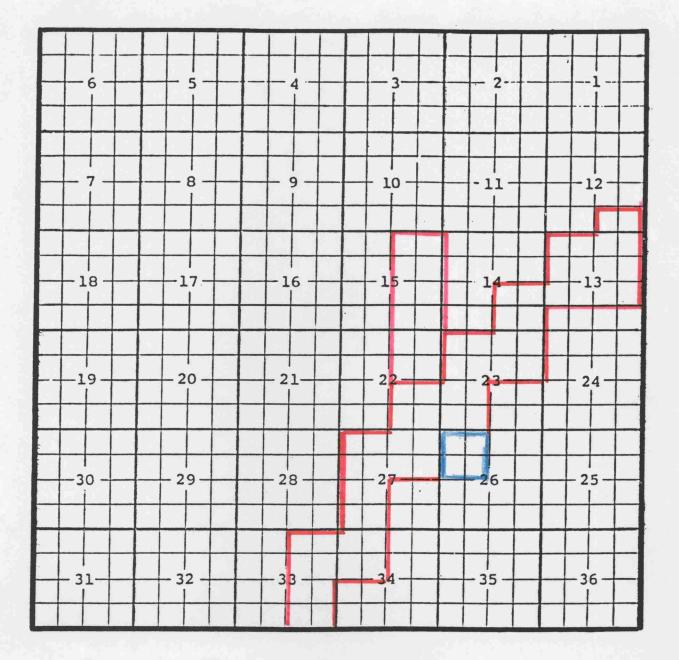

## Eddy County, New Mexico Corral Draw; Wolfcamp, North Gas Pool TOWNSHIP 25 SOUTH, RANGE 29 EAST, NMPM

Purpose: One completed gas well capable of producing.

Burlington Resources Oil & Gas Company, Corral Draw "9"Federal #1 Location: Unit C, Sec. 9, Township 25 South, Range 29 East, NMPM Completed 6/30/98 in the Wolfcamp formation. Top of perforations: 11,325'