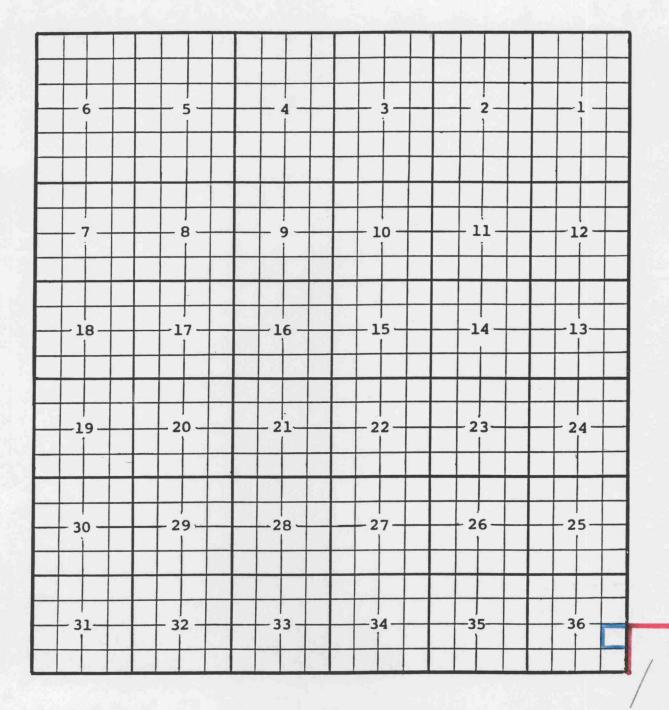

# Eddy County, New MexicoDiamond Mound; Morrow Gas PoolTOWNSHIP 16 SOUTH, RANGE 28 EAST, NMPM

Purpose: One completed gas well capable of producing. Nearburg Producing Company, Crow Flats "10" Federal #1 Location: Unit H, Sec. 10, Township 16 South, Range 28 East, NMPM Completed 9/24/98 in the Morrow formation Top of perfs: 9383'