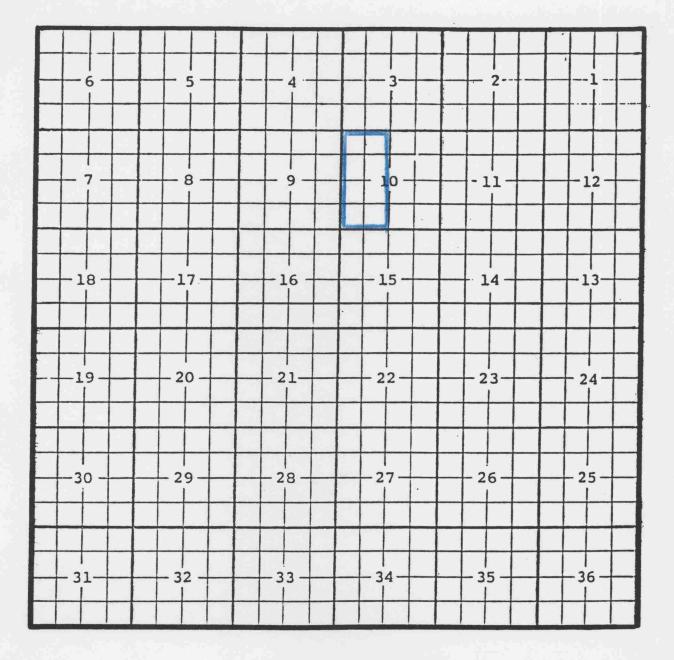

#### Eddy County, New Mexico Travis; Wolfcamp Oil Pool TOWNSHIP 19 SOUTH, RANGE 28 EAST, NMPM

Purpose: One completed oil well capable of producing.

Marathon Oil Company, Edward Mitchusson '4' State #1 Location: Unit K, Sec. 4, Township 19 South, Range 28 East, NMPM Completed 9/19/98 in the Wolfcamp formation. Top of Wolfcamp perfs: 8894'