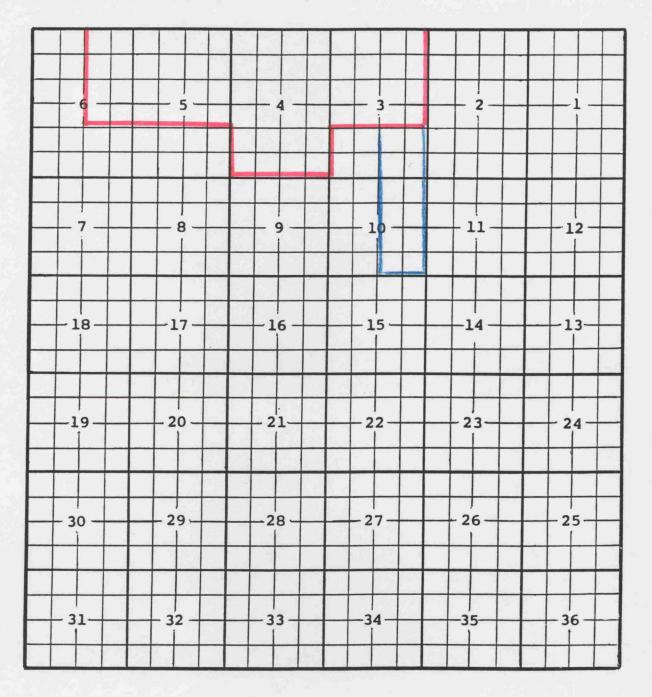

#### Eddy County, New Mexico Penasco; W TOWNSHIP 19 SOUTH, RANGE 25 EAST, NMPM

Penasco; Wolfcamp Gas Pool

Pool Extended on previous nomenclature?

Purpose: One completed gas well capable of producing.

Ň

Yates Petroleum Corporation, Rio Penasco "KD" Com. #2 Location: Unit F, Sec. 2, Township 19 South, Range 25 East, NMPM Completed 7/17/98 in the Wolfcamp formation. Top of perfs: 6110'