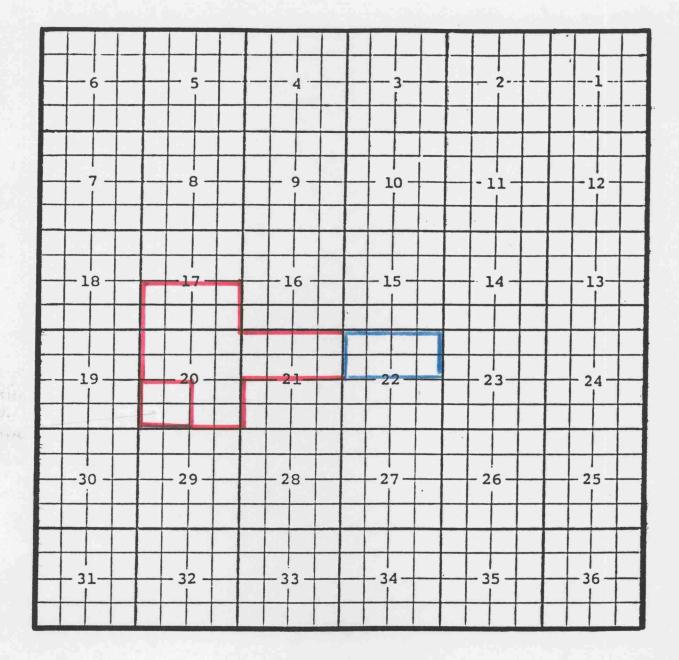

#### Eddy County, New Mexico Travis; Upper Pennsylvanian Oil Pool TOWNSHIP 18 SOUTH, RANGE 28 EAST, NMPM

Purpose: One completed oil well capable of producing.

Marathon Oil Company, George Pagan "26" State #1 Location: Unit D, Sec. 26, Township 18 South, Range 28 East, NMPM Completed 8/23/98 in the Upper Pennsylvanian formation. Top of Morrow perfs: 9674'