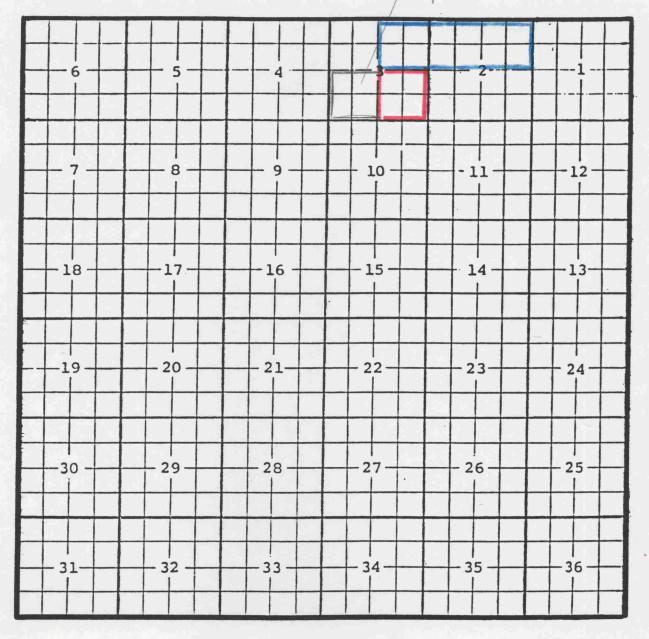

## Eddy County, New MexicoLoco Hills; Chester Gas PoolTOWNSHIP 18 SOUTH, RANGE 29 EAST, NMPM

Purpose: One completed gas well capable of producing.

4

Yates Petroleum Corporation, Loco "ASI" Federal Com. #1 Location: Unit L, Sec. 10, Township 18 South, Range 29 East, NMPM Completed 8/27/98 in the Morrow formation. Top of perforations: 11397'.