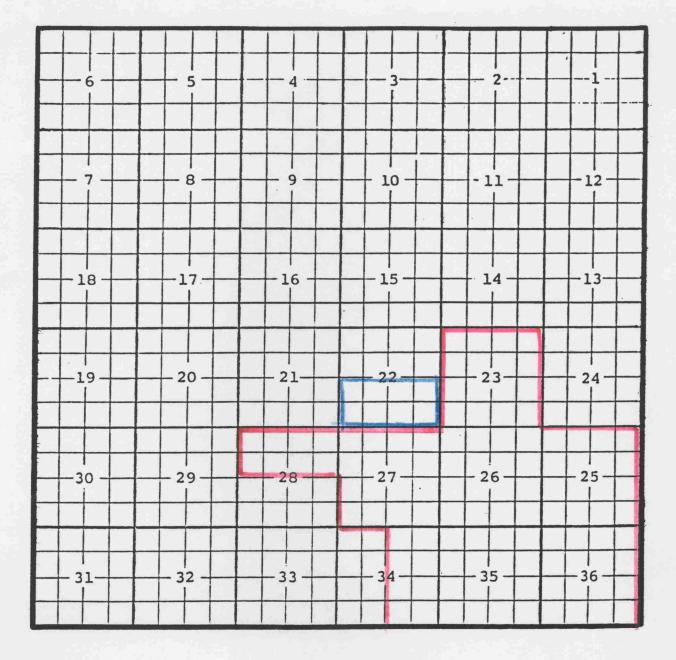

# Eddy County, New MexicoDiamond Mound; Morrow Gas PoolTOWNSHIP 16 SOUTH, RANGE 28 EAST, NMPM

Purpose: One completed gas well capable of producing. Nearburg Producing Company, Crow Flats "10" Federal #1 Location: Unit H, Sec. 10, Township 16 South, Range 28 East, NMPM Completed 9/24/98 in the Morrow formation Top of perfs: 9383'