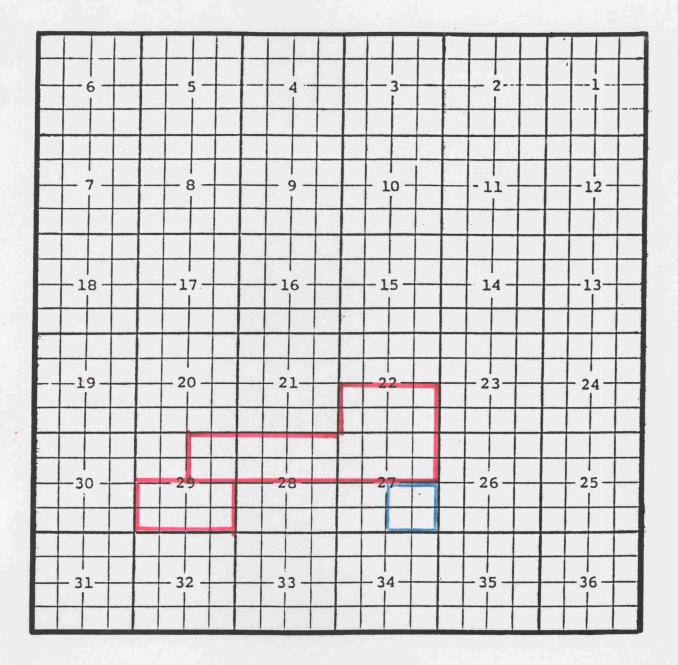

### Eddy County, New Mexico Red Lake; Queen-Grayburg-San Andres Oil Pool TOWNSHIP 17 SOUTH, RANGE 28 EAST, NMPM

Purpose: One completed oil well capable of producing

SDX Resources, Inc., Marathon "25" State #7 Location: Unit A, Sec. 25, Township 17 South, Range 28 East, NMPM Completed 7/07/98 in the San Andres formation. Top of perforations 2868'