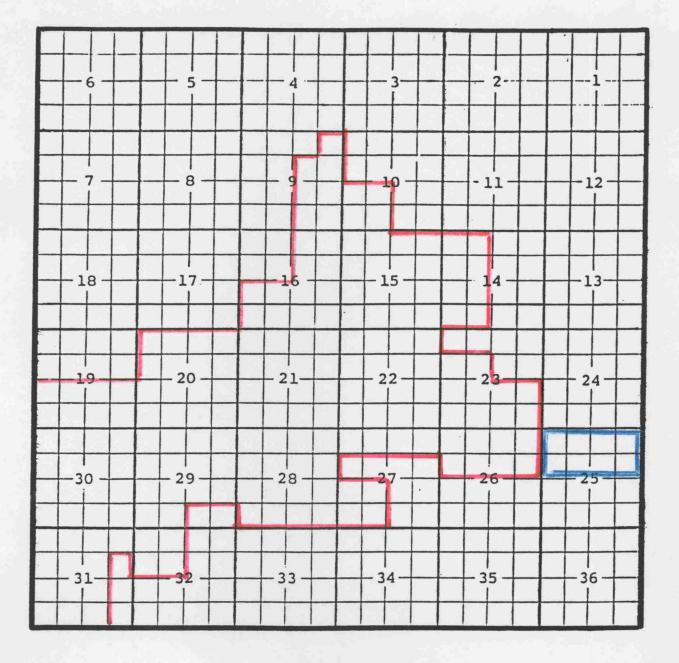

### Eddy County, New Mexico Red Lake; Queen-Grayburg-San Andres Oil Pool TOWNSHIP 17 SOUTH, RANGE 28 EAST, NMPM

Purpose: One completed oil well capable of producing

SDX Resources, Inc., Marathon "25" State #7 Location: Unit A, Sec. 25, Township 17 South, Range 28 East, NMPM Completed 7/07/98 in the San Andres formation. Top of perforations 2868'