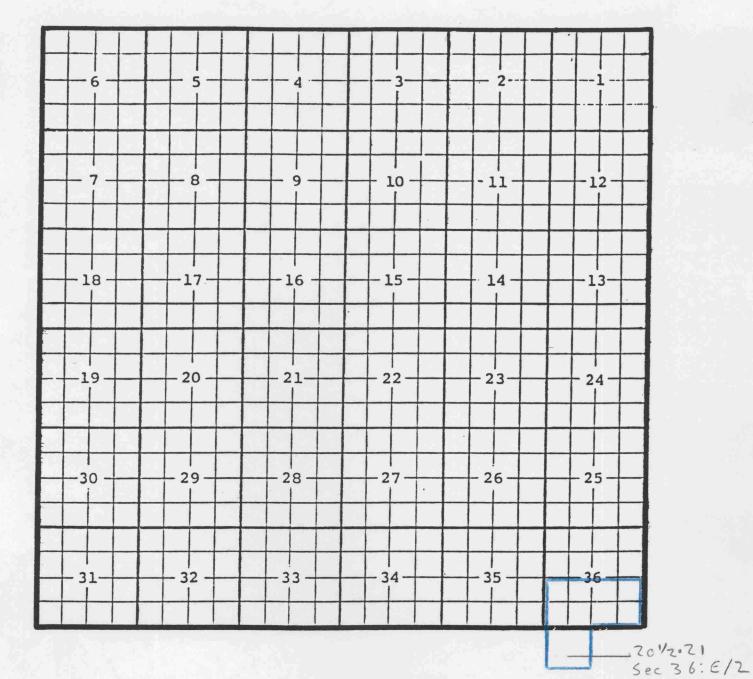

#### Eddy County, New Mexico Little Box Canyon; Morrow Gas Pool TOWNSHIP 20 SOUTH, RANGE 21 EAST, NMPM

Purpose: One completed gas well capable producing.

ŝ,

Stevens & Tull, Inc., Little Box State #2 Location: Unit N, Sec. 36, Township 20 South, Range 21 East, NMPM Completed 8/30/98 in the Morrow formation. Top of perforations: 7927'