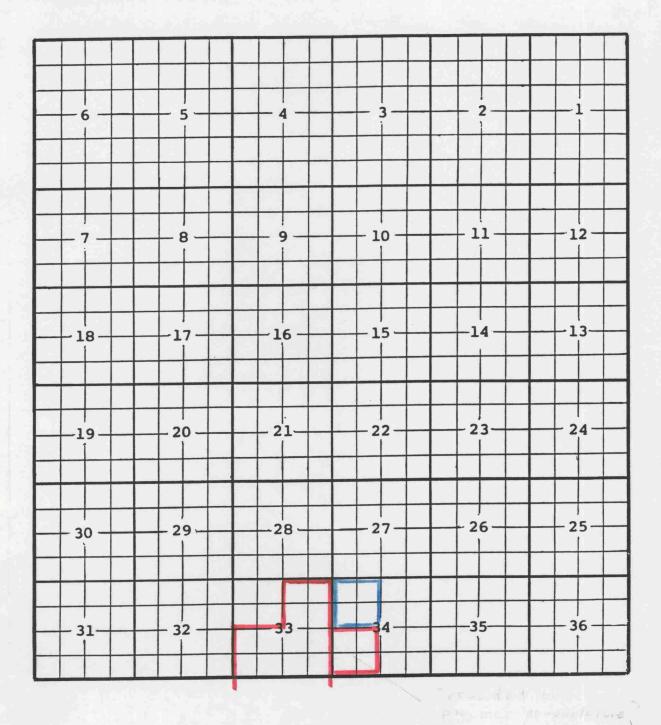

#### Eddy County, New Mexico Travis; Wolfcamp Oil Pool TOWNSHIP 19 SOUTH, RANGE 28 EAST, NMPM

Purpose: One completed oil well capable of producing.

Marathon Oil Company, Edward Mitchusson '4' State #1 Location: Unit K, Sec. 4, Township 19 South, Range 28 East, NMPM Completed 9/19/98 in the Wolfcamp formation. Top of Wolfcamp perfs: 8894'