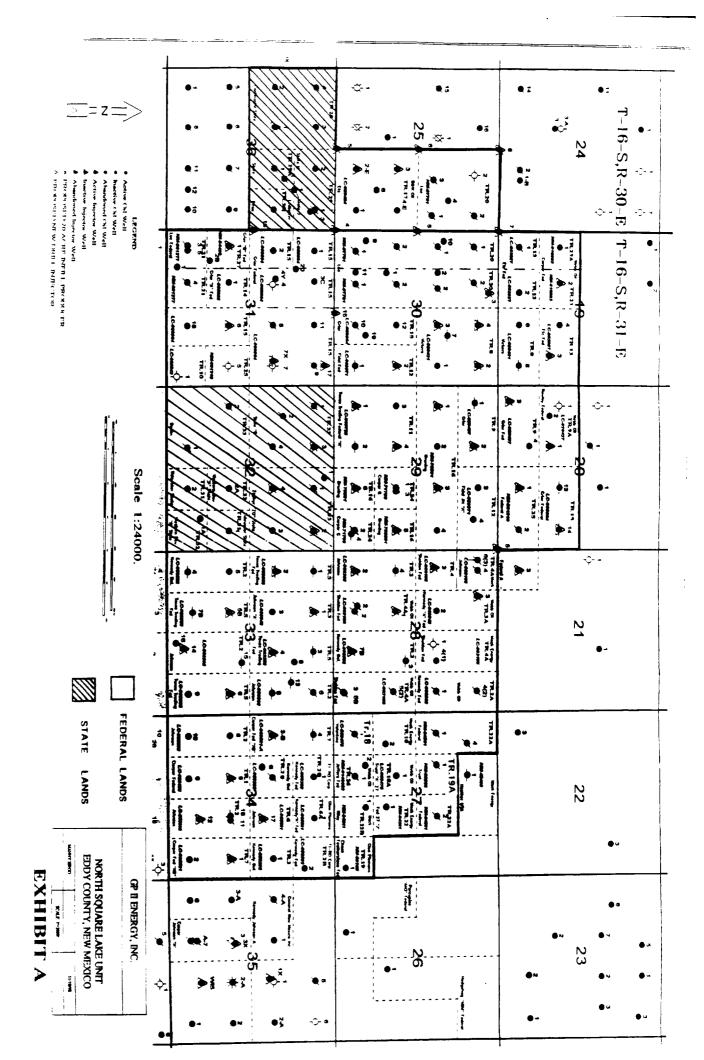

# Re: Applications of GP II Energy, Inc. for Statutory Unitization and Approval of a Waterflood Project, Eddy County, New Mexico

Gentlemen:

This letter is to advise you that GP II Energy, Inc. has filed an application with the New Mexico Oil Conservation Division seeking an order statutorily unitizing for the purpose of establishing a secondary recovery project, all mineral interests in the Grayburg and San Andres formations, Square lake-Grayburg-San Andres Pool underlying 6120 acres, more or less, of Federal and State lands in portions of Township 16 South, Ranges 30 and 31 East. Said unit is to be designated the Square Lake Unit. Among the matters to be considered at the hearing will be the necessity of unit operations; the designation of a unit operator; the determination of the horizontal and vertical limits of the unit area; the determination of the fair, reasonable, and equitable allocation of production and costs of production, including capital investment, to each of the various tracts in the unit area; the determination of credits and charges to be made among the various owners in the unit area for their investment in wells and equipment; and such other matters as may be necessary and appropriate for carrying on efficient unit operations; including but not limited to, unit voting procedures, selection, removal or substitution of unit operator, and time of commencement and termination of unit operations. Applicant also requests that any such order issued in this case include a provision for carrying and nonconsenting working interest owner within the unit area upon such terms and conditions to be determined by the Division as just and reasonable. Attached hereto as Exhibit A is a description of the lands to be included in the proposed unit.