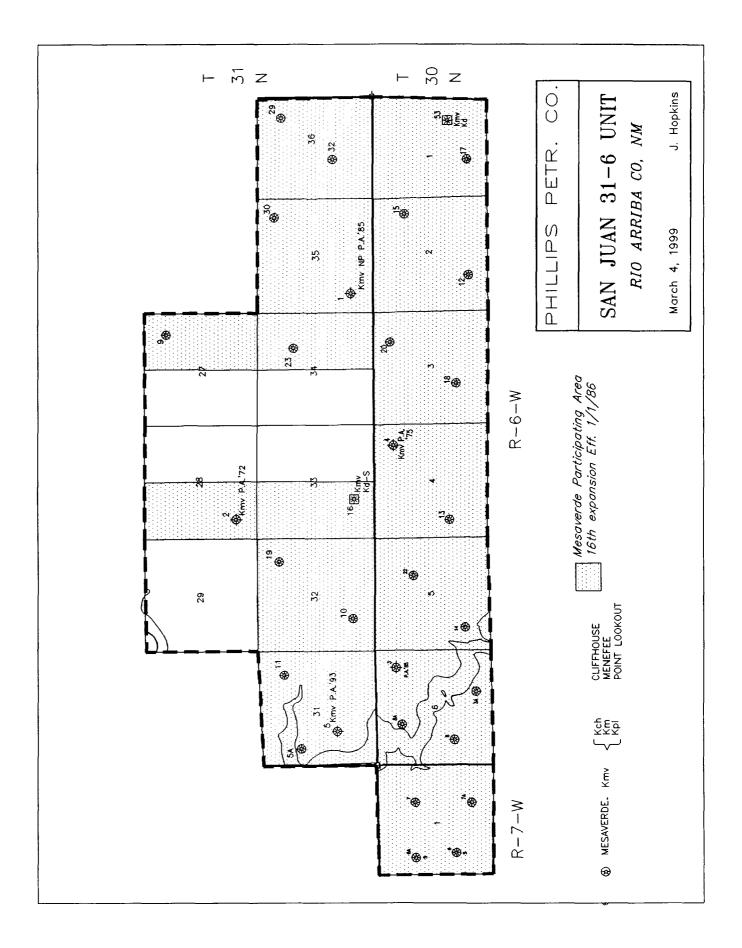

## ۱. **MESAVERDE PARTICIPATING AREA, SIXTEENTH EXPANSION** EFFECTIVE 1/1/86, 7809.38 ACRES

| OWN | ER N | AME |
|-----|------|-----|
|     |      |     |

| OWNER NAME                             | PERCENTAGE |
|----------------------------------------|------------|
| Phillips Petroleum Company             | 46.035470% |
| Burlington Resources Oil & Gas Company | 28.102570% |
| Williams Production Company            | 11.498540% |
| Cinco General Partnership              | 3.585630%  |
| Amoco Production Company               | 3.071310%  |
| Wiser Oil Company                      | 2.048820%  |
| Conoco Inc.                            | 2.046900%  |
| Cross Timbers Production Company       | 1.930730%  |
| Four Star Oil & Gas Company            | 1.680030%  |