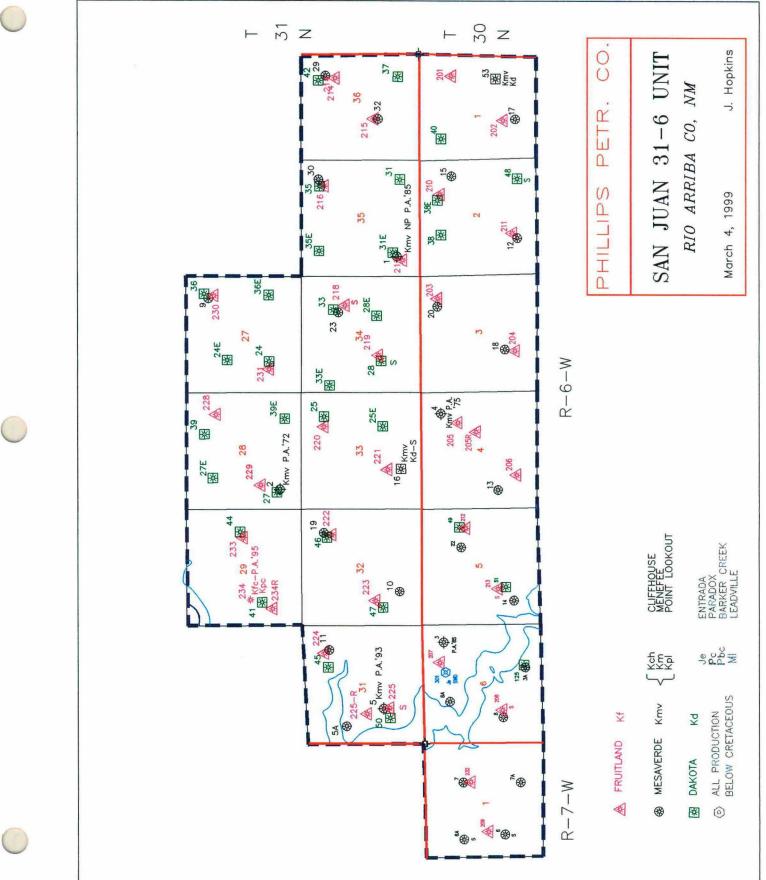

## FRUITLAND PARTICIPATING AREA, FIFTEENTH EXPANSION 1. EFFECTIVE 6/1/95, 9729.38

| OWNER NAME                             | PERCENTAGE |
|----------------------------------------|------------|
| Phillips-San Juan Partners, L. P.      | 49.577210% |
| Burlington Resources Oil & Gas Company | 22.556790% |
| Williams Production Company            | 16.934550% |
| CBP San Juan Limited Partnership       | 2.878050%  |
| Wiser Oil Company                      | 1.644500%  |
| Conoco Inc.                            | 1.642970%  |
| Amoco Production Company               | 1.642960%  |
| Four Star Oil & Gas Company            | 1.573250%  |
| Cross Timbers Production Company       | 1.549720%  |

## ۱. **MESAVERDE PARTICIPATING AREA, SIXTEENTH EXPANSION** EFFECTIVE 1/1/86, 7809.38 ACRES

| OWN | ER N | AME |
|-----|------|-----|
|     |      |     |

| OWNER NAME                             | PERCENTAGE |
|----------------------------------------|------------|
| Phillips Petroleum Company             | 46.035470% |
| Burlington Resources Oil & Gas Company | 28.102570% |
| Williams Production Company            | 11.498540% |
| Cinco General Partnership              | 3.585630%  |
| Amoco Production Company               | 3.071310%  |
| Wiser Oil Company                      | 2.048820%  |
| Conoco Inc.                            | 2.046900%  |
| Cross Timbers Production Company       | 1.930730%  |
| Four Star Oil & Gas Company            | 1.680030%  |

## 111. DAKOTA PARTICIPATING AREA, ELEVENTH EXPANSION EFFECTIVE 11/1/84, 6577.37 ACRES

| OWN | ER | NA | ME |
|-----|----|----|----|
|     |    |    |    |

| OWNER NAME                             | PERCENTAGE |
|----------------------------------------|------------|
| Phillips-New Mexico Partners, L. P.    | 90.982410% |
| Amoco Production Company               | 2.432590%  |
| Four Star Oil & Gas Company            | 2.432580%  |
| Wiser Oil Company                      | 2.432580%  |
| Cross Timbers Production Company       | 1.341470%  |
| Burlington Resources Oil & Gas Company | 0.378370%  |