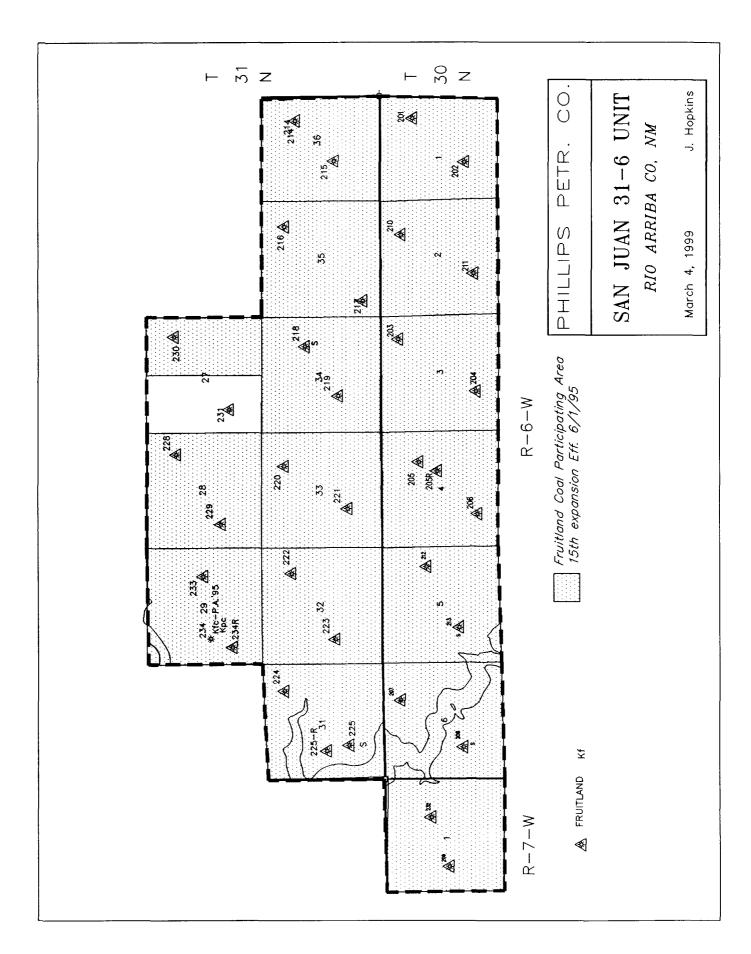

## FRUITLAND PARTICIPATING AREA, FIFTEENTH EXPANSION 1. EFFECTIVE 6/1/95, 9729.38

| OWNER NAME                             | PERCENTAGE |
|----------------------------------------|------------|
| Phillips-San Juan Partners, L. P.      | 49.577210% |
| Burlington Resources Oil & Gas Company | 22.556790% |
| Williams Production Company            | 16.934550% |
| CBP San Juan Limited Partnership       | 2.878050%  |
| Wiser Oil Company                      | 1.644500%  |
| Conoco Inc.                            | 1.642970%  |
| Amoco Production Company               | 1.642960%  |
| Four Star Oil & Gas Company            | 1.573250%  |
| Cross Timbers Production Company       | 1.549720%  |