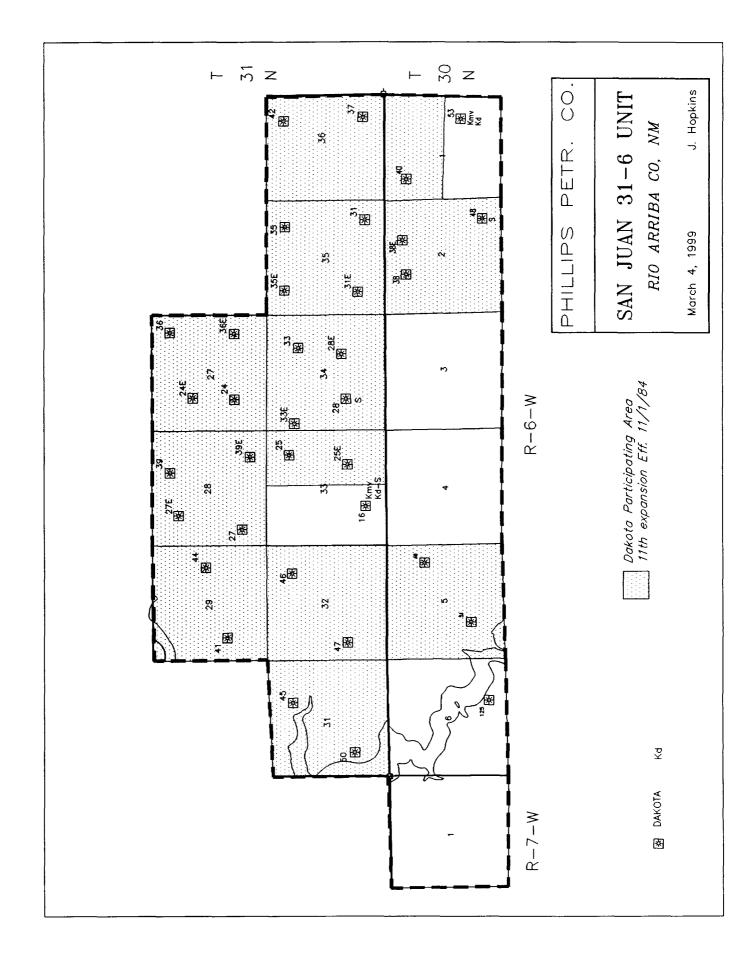

## 111. DAKOTA PARTICIPATING AREA, ELEVENTH EXPANSION EFFECTIVE 11/1/84, 6577.37 ACRES

| OWN | ER | NA | ME |
|-----|----|----|----|
|     |    |    |    |

| OWNER NAME                             | PERCENTAGE |
|----------------------------------------|------------|
| Phillips-New Mexico Partners, L. P.    | 90.982410% |
| Amoco Production Company               | 2.432590%  |
| Four Star Oil & Gas Company            | 2.432580%  |
| Wiser Oil Company                      | 2.432580%  |
| Cross Timbers Production Company       | 1.341470%  |
| Burlington Resources Oil & Gas Company | 0.378370%  |