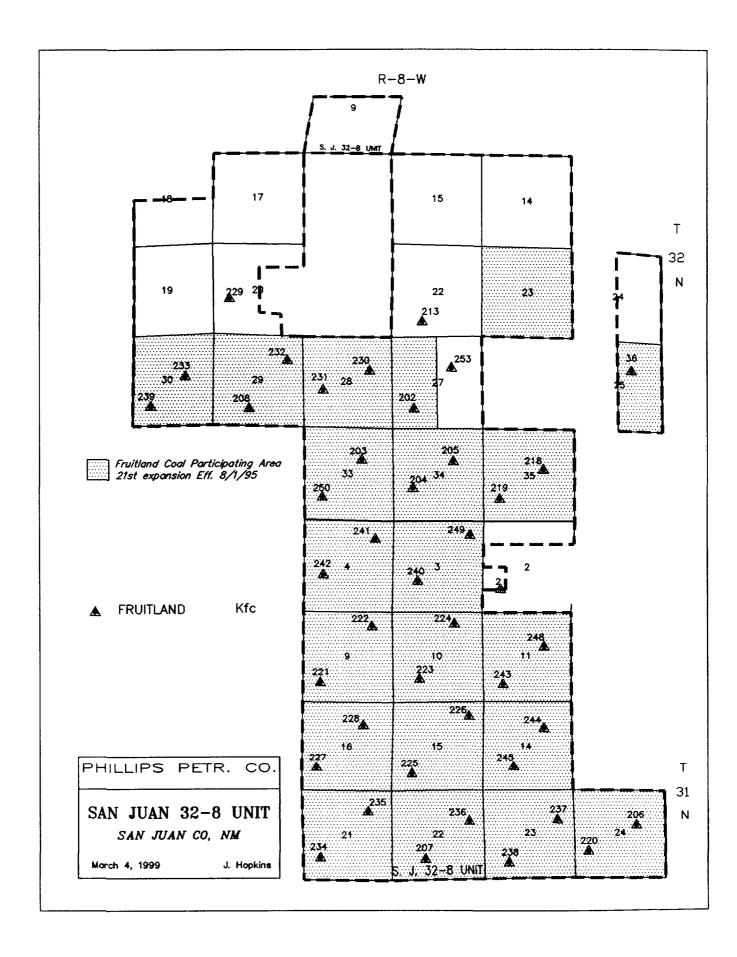

# I. FRUITLAND PARTICIPATING AREA, TWENTY-FIRST EXPANSION EFFECTIVE 8/1/95, 12,679.93 ACRES

| OWNER NAME                             | PERCENTAGE |
|----------------------------------------|------------|
| Phillips-San Juan Partners, L. P.      | 45.644140% |
| Phillips-New Mexico Partners, L. P.    | 18.064600% |
| Williams Production Company            | 15.093410% |
| Four Star Oil & Gas Company            | 14.025310% |
| Burlington Resources Oil & Gas Company | 3.784750%  |
| CBP San Juan Limited Partnership       | 2.944880%  |
| Wintergreen Energy Corporation         | 0.384340%  |
| Susanna P. Kelly                       | 0.058570%  |