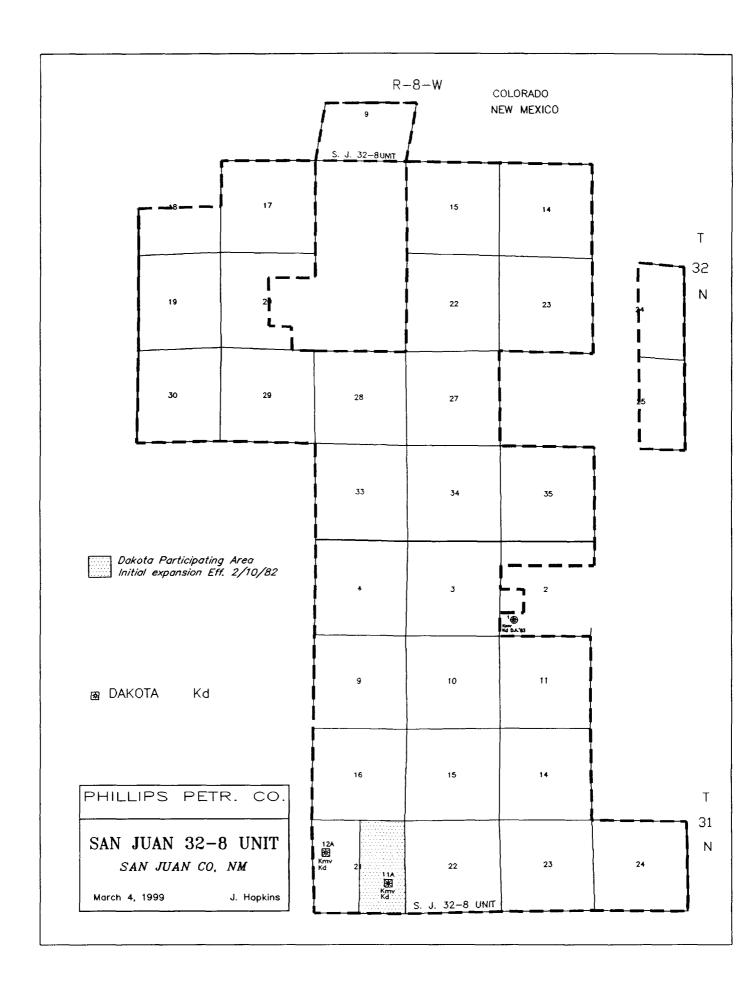

# IV. DAKOTA PARTICIPATING AREA, INITIAL EXPANSION EFFECTIVE 2/10/82, 320.00 ACRES

| OWNER NAME                  | <u>PERCENTAGE</u> |
|-----------------------------|-------------------|
| Phillips Petroleum Company  | 37.500000%        |
| Williams Production Company | 62.500000%        |