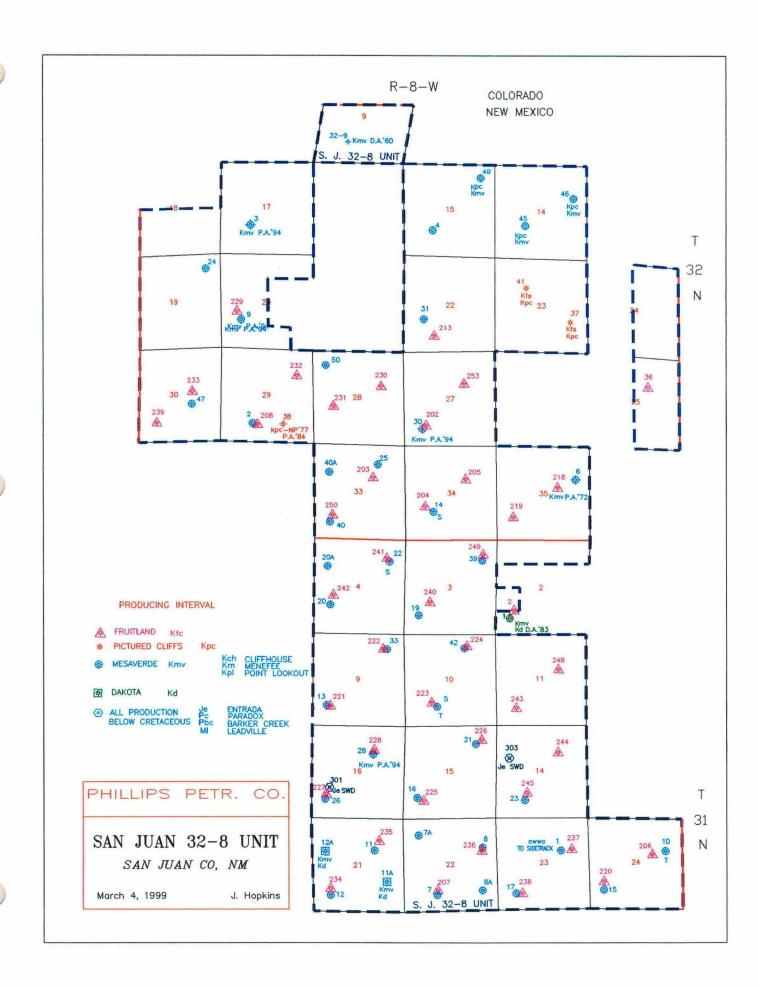

#### SAN JUAN 32-8 UNIT PA OWNERSHIP SUMMARY

# I. FRUITLAND PARTICIPATING AREA, TWENTY-FIRST EXPANSION EFFECTIVE 8/1/95, 12,679.93 ACRES

| OWNER NAME                             | PERCENTAGE |
|----------------------------------------|------------|
| Phillips-San Juan Partners, L. P.      | 45.644140% |
| Phillips-New Mexico Partners, L. P.    | 18.064600% |
| Williams Production Company            | 15.093410% |
| Four Star Oil & Gas Company            | 14.025310% |
| Burlington Resources Oil & Gas Company | 3.784750%  |
| CBP San Juan Limited Partnership       | 2.944880%  |
| Wintergreen Energy Corporation         | 0.384340%  |
| Susanna P. Kelly                       | 0.058570%  |

### II. PICTURED CLIFFS PARTICIPATING AREA, FIRST EXPANSION EFFECTIVE 1/1/82, 960.00 ACRES

| OWNER NAME                             | <u>PERCENTAGE</u> |
|----------------------------------------|-------------------|
| Phillips Petroleum Company             | 74.333750%        |
| Burlington Resources Oil & Gas Company | 9.373100%         |
| Williams Production Company            | 9.000000%         |
| Cinco General Partnership              | 7.293150%         |

### III. MESAVERDE PARTICIPATING AREA, NINETEENTH EXPANSION EFFECTIVE 7/1/83, 11,802.08 ACRES

| OWNER NAME                             | <b>PERCENTAGE</b> |
|----------------------------------------|-------------------|
| Phillips Petroleum Company             | 63.614320%        |
| Williams Production Company            | 15.484960%        |
| Four Star Oil & Gas Company            | 15.328290%        |
| Burlington Resources Oil & Gas Company | 2.843740%         |
| Cinco General Partnership              | 2.212700%         |
| Wintergreen Energy Corporation         | 0.363620%         |
| Susanna P. Kelly                       | 0.055410%         |
| Andrew B. Kelly, Jr.                   | 0.036360%         |
| Charles E. Kelly                       | 0.036360%         |
| Susanna P. Kelly, Jr.                  | 0.024240%         |

# IV. DAKOTA PARTICIPATING AREA, INITIAL EXPANSION EFFECTIVE 2/10/82, 320.00 ACRES

| OWNER NAME                  | <u>PERCENTAGE</u> |
|-----------------------------|-------------------|
| Phillips Petroleum Company  | 37.500000%        |
| Williams Production Company | 62.500000%        |