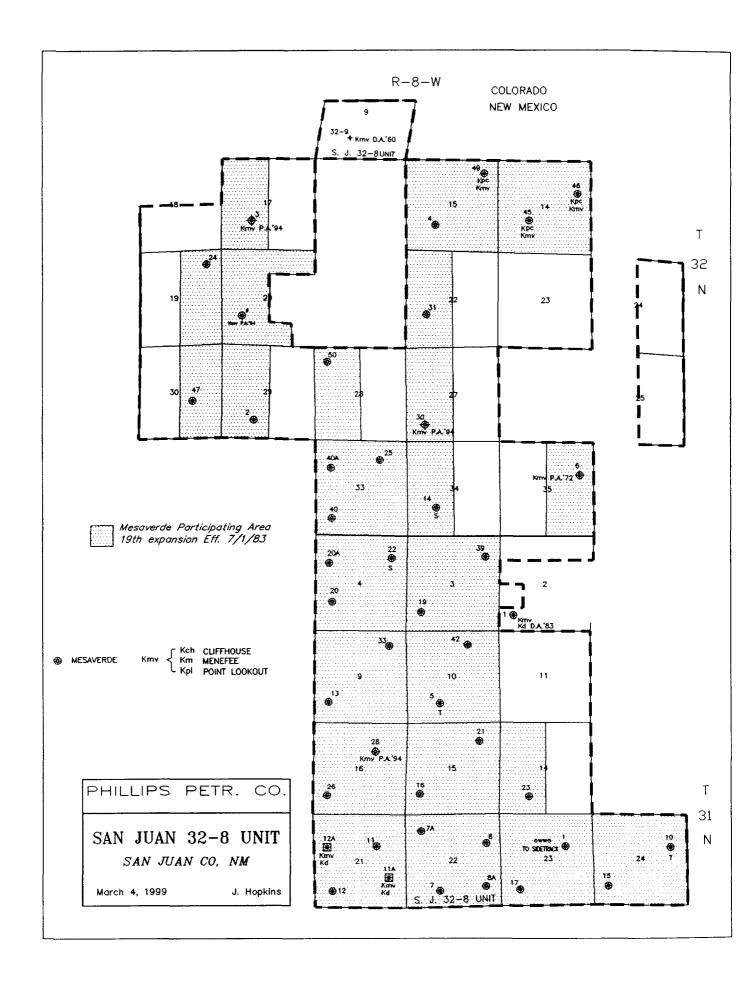

### III. MESAVERDE PARTICIPATING AREA, NINETEENTH EXPANSION EFFECTIVE 7/1/83, 11,802.08 ACRES

| OWNER NAME                             | <b>PERCENTAGE</b> |
|----------------------------------------|-------------------|
| Phillips Petroleum Company             | 63.614320%        |
| Williams Production Company            | 15.484960%        |
| Four Star Oil & Gas Company            | 15.328290%        |
| Burlington Resources Oil & Gas Company | 2.843740%         |
| Cinco General Partnership              | 2.212700%         |
| Wintergreen Energy Corporation         | 0.363620%         |
| Susanna P. Kelly                       | 0.055410%         |
| Andrew B. Kelly, Jr.                   | 0.036360%         |
| Charles E. Kelly                       | 0.036360%         |
| Susanna P. Kelly, Jr.                  | 0.024240%         |