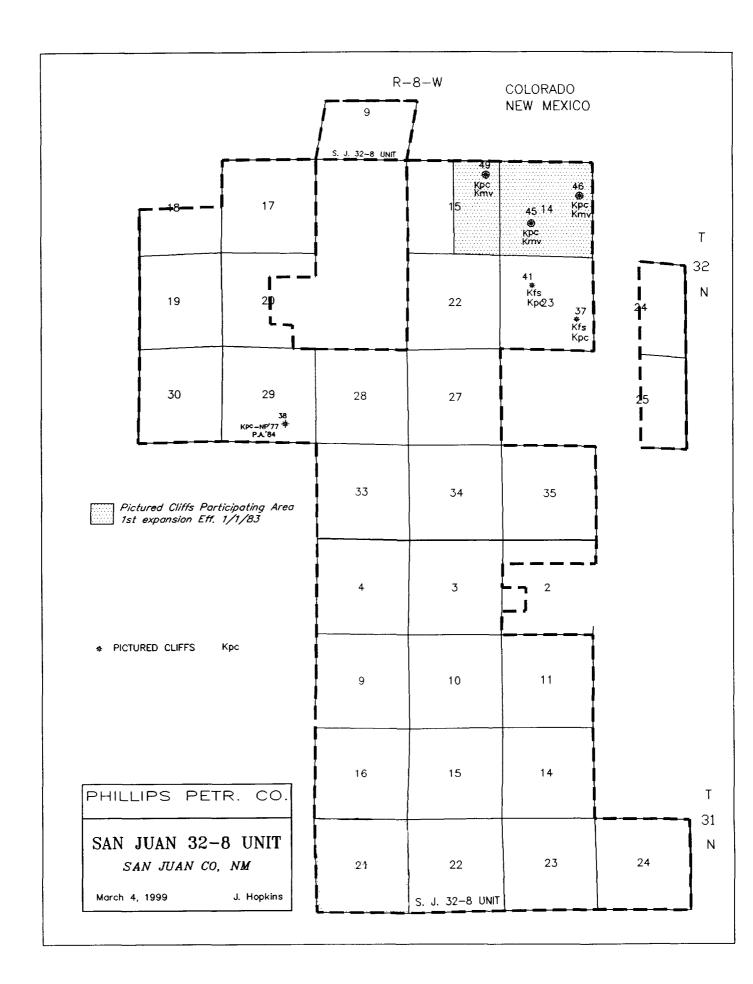

### II. PICTURED CLIFFS PARTICIPATING AREA, FIRST EXPANSION EFFECTIVE 1/1/82, 960.00 ACRES

| OWNER NAME                             | <u>PERCENTAGE</u> |
|----------------------------------------|-------------------|
| Phillips Petroleum Company             | 74.333750%        |
| Burlington Resources Oil & Gas Company | 9.373100%         |
| Williams Production Company            | 9.000000%         |
| Cinco General Partnership              | 7.293150%         |