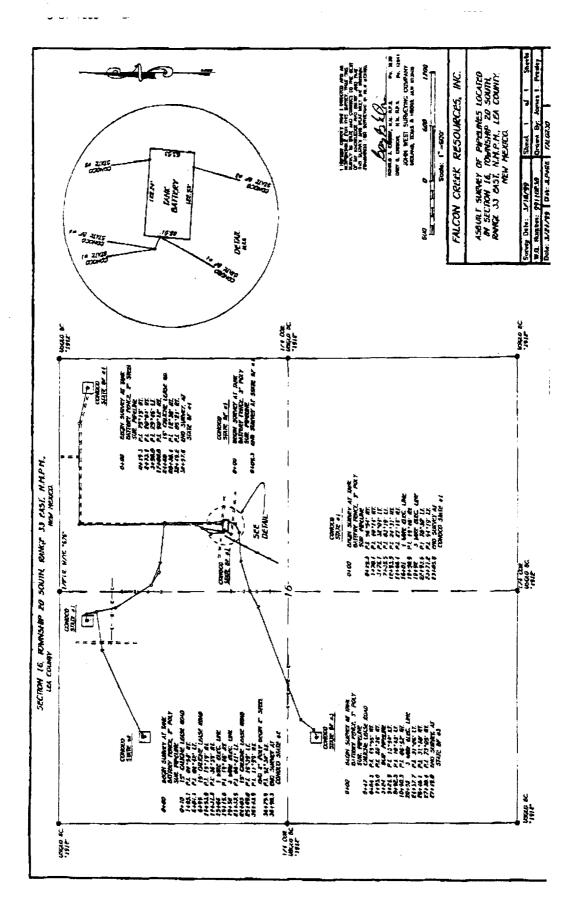

- 2. Falcon Creek also operates a centralized facility in the SW/4NE/4 (Unit G) of Section 16, T20S, R33E for the gathering of production from all these wells.
- 3. Division Rules authorized administrative approval of surface commingling "only so long as all commingled production is of identical ownership...."
- 4. Falcon Creek is the operator of portions of two different State of New Mexico oil & gas leases in the following parts of Section 16:
  - (a) Conoco State Lease: N/2NW/4
  - (b) BF State Lease: E/2NE/4, SW/4NE/4, NW/4SE/4, N/2SW/4
- 5. As a result of different beneficiaries for these two State of New Mexico oil & gas leases, ownership in the commingled production is not identical in terms of parties or interest.

83/31/1337 AFILY

NMOCD Application
Falcon Creek Resources, Inc.
-Page 3-

- 6. Falcon Creek desires approval to permit the surface commingling, off-lease measurement and storage of West Teas Yates-Seven Rivers Pool production from its BF State Lease (lease number E-3441) and its Conoco State Lease (lease number V-4021) all in Section 16, T20S, R33E, which shall be stored and measured at its centralized facility located in Unit G of this section.
- 7. Attached allocation shows the allocated amounts for each record as recorded by a portable testing unit. See Exhibit "B"
- 8. The wells will be tested on a monthly basis using this portable tester which is a three phase separator. Oil and water are measured with a small turbine meter. Gas is measured with a two pen Barton recorded and orifice plate. The gas meter is calibrated annually.
- 9. In accordance with Division Rule 1207, applicant has sent a copy of this application and notice for hearing to be held on April 1, 1999 to all the proper parties entitled to said notice. See Exhibit "C"
- 10. The Commissioner of Public Lands for New Mexico has approved the surface commingling. See Exhibit "D"
- 11. Diagrams of the battery and the Division Form C-102 are attached. See Exhibit "E"

#### SUPPORTING EXHIBITS

Attached are the following exhibits in support of this case:

Exhibit A; map outlining the wells and project area

Exhibit B: allocation procedures and volumes based upon last test.

#### 10 Surface Location

| · ·             |          |                |             |         | Surrace       | Location         |               |               |        |
|-----------------|----------|----------------|-------------|---------|---------------|------------------|---------------|---------------|--------|
| UL or las po.   | Section  | Townsip        | Reage       | Let [da | Fort from the | North/South Ese  | Fees from the | Fast/West Ene | Соврту |
| L               | 16       | 205            | 33E         |         | 2310          | SOUTH            | 990           | WEST          | LEA    |
| ,               |          |                | 11 Bott     | tom Hol | e Location I  | f Different Fr   | om Surface    |               |        |
| UL or los se.   | Section  | Les arbip      | Range       | Lot Idn | Feet from the | North/South line | Feet from the | East/West Soc | County |
| L               | 16       | 205            | 33E         |         | 2310          | South            | 990           | West          | Lea    |
| " Dedicated Aer | a "Jeine | or fattle in ( | a motidacio | Code "C | Irder No.     |                  | - <del></del> |               |        |
| 40              |          | 1              |             | j       |               |                  |               |               |        |