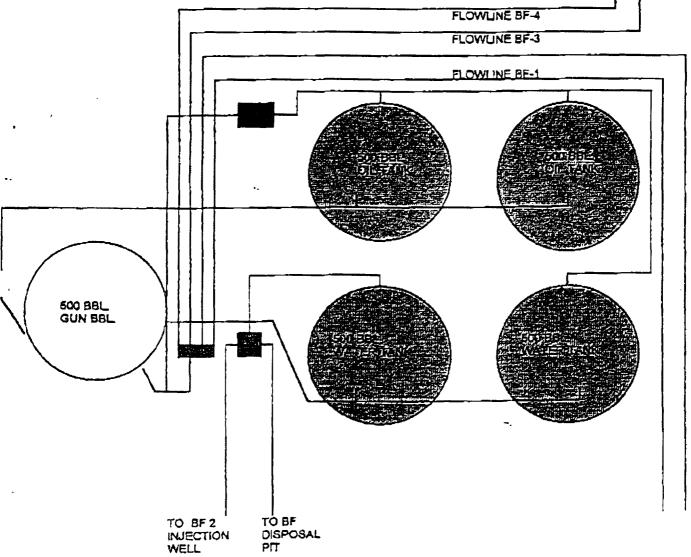

83/31/1337 AFILY

NMOCD Application
Falcon Creek Resources, Inc.
-Page 3-

- 6. Falcon Creek desires approval to permit the surface commingling, off-lease measurement and storage of West Teas Yates-Seven Rivers Pool production from its BF State Lease (lease number E-3441) and its Conoco State Lease (lease number V-4021) all in Section 16, T20S, R33E, which shall be stored and measured at its centralized facility located in Unit G of this section.
- 7. Attached allocation shows the allocated amounts for each record as recorded by a portable testing unit. See Exhibit "B"
- 8. The wells will be tested on a monthly basis using this portable tester which is a three phase separator. Oil and water are measured with a small turbine meter. Gas is measured with a two pen Barton recorded and orifice plate. The gas meter is calibrated annually.
- 9. In accordance with Division Rule 1207, applicant has sent a copy of this application and notice for hearing to be held on April 1, 1999 to all the proper parties entitled to said notice. See Exhibit "C"
- 10. The Commissioner of Public Lands for New Mexico has approved the surface commingling. See Exhibit "D"
- 11. Diagrams of the battery and the Division Form C-102 are attached. See Exhibit "E"

#### SUPPORTING EXHIBITS

Attached are the following exhibits in support of this case:

Exhibit A; map outlining the wells and project area

Exhibit B: allocation procedures and volumes based upon last test.

Exhibit C: notice to affected parties

Exhibit D: State Land Officer approval

Exhibit E: Diagram of battery and Division forms C-102s

A------ 34. 3 - 32 - 12. 12. 12. 10. 10. 10. 30. 30.01090221 F - 0

NMOCD Application
Falcon Creek Resources, Inc.
-Page 4-