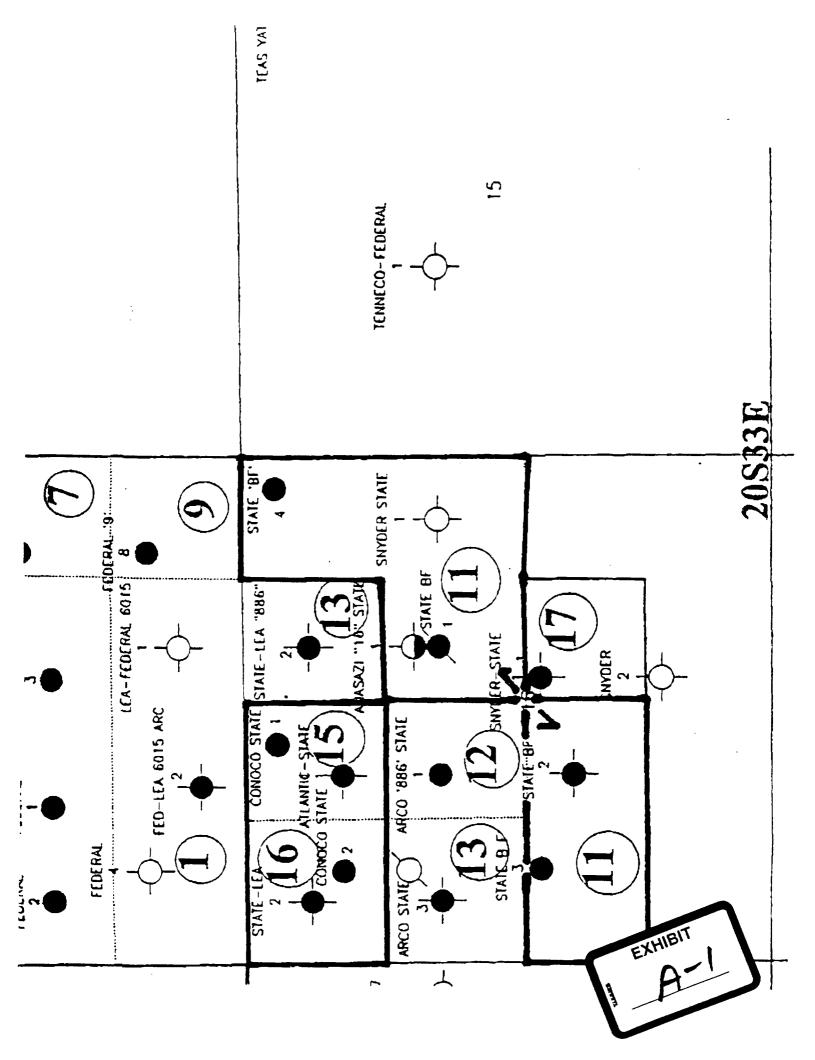

# CHRONOLOGICAL SUMMARY OF SIGNIFICANT EVENTS

1. Falcon Creek is the operator of the following described wells being produced from the West Teas Yates-Seven Rivers Pool all within Township 20 South, Range 33 East" (See Exhibit "A")

|             | Well                     | Location            | Status   |
|-------------|--------------------------|---------------------|----------|
| (a)         | Conoco State Well No. 2, | NW/4NW/4 Section 16 | active   |
| (b)         | BF State Well No. 3,     | NW/4SW/4 Section 16 | active   |
| (c)         | Conoco State Well No. 1, | NE/4NW/4 Section 16 | active   |
| (b)         | BF State Well No. 1,     | SW/4SE/4 Section 16 | inactive |
| <b>(</b> b) | BF State Well No. 2,     | NE/4SW/4 Section 16 | inactive |
| (b)         | BF State Well No. 4,     | NE/4NE/4 Section 16 | inactive |

- 2. Falcon Creek also operates a centralized facility in the SW/4NE/4 (Unit G) of Section 16, T20S, R33E for the gathering of production from all these wells.
- 3. Division Rules authorized administrative approval of surface commingling "only so long as all commingled production is of identical ownership...."
- 4. Falcon Creek is the operator of portions of two different State of New Mexico oil & gas leases in the following parts of Section 16:
  - (a) Conoco State Lease: N/2NW/4
  - (b) BF State Lease: E/2NE/4, SW/4NE/4, NW/4SE/4, N/2SW/4
- 5. As a result of different beneficiaries for these two State of New Mexico oil & gas leases, ownership in the commingled production is not identical in terms of parties or interest.

#### SUPPORTING EXHIBITS

Attached are the following exhibits in support of this case:

Exhibit A; map outlining the wells and project area

Exhibit B: allocation procedures and volumes based upon last test.