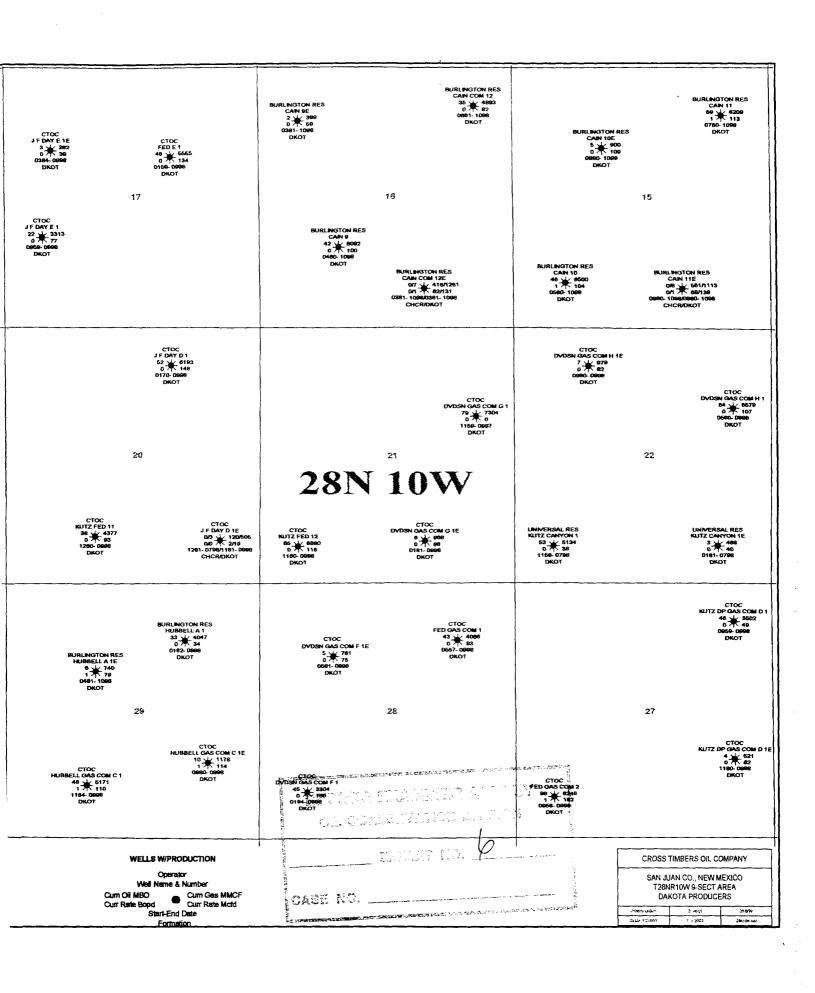

### A. Initial Well:

On or before the 15 day of December , 19 99 , Operator shall commence the drilling of a well for oil and gas at the following location:

NW/4 Section 32-28N-10W, San Juan County, New Mexico

and shall thereafter continue the drilling of the well with due diligence to a depth of 6,700', or to a depth sufficient to test the Dakota Formation.

unless granite or other practically impenetrable substance or condition in the hole, which renders further drilling impractical, is encountered at a lesser depth, or unless all parties agree to complete or abandon the well at a lesser depth.

Re:

Kutz Federal #12E Well, W/2 Unit; NW/4, Sec. 21-28N-10W, San Juan County,

New Mexico

\* Frank A1E.

Dear Mr. Cox:

In accordance with our December 28, 1998 telephone conversation, enclosed please find an Assignment conveying all oil and gas interests located in San Juan County, New Mexico from the Estate of William L. Floyd to William L. Floyd, Jr. and Rita Treasa Floyd, which Assignment was recorded at Book 1245, Page 610, San Juan County, New Mexico. Please revise your records to reflect the foregoing Assignment. Current addresses for the grantees of said Assignment are as follows:

### **CERTIFIED MAIL**

Richard P. Shooshan, Trustee of the Shooshan Family Trust 686 E. Union St. Pasadena, CA 91101-1820

RE: New Drill

Kutz Federal #12E Well

W/2 Unit

NW/4 Section 21-28N-10W San Juan County, New Mexico

Dear Working Interest Owner:

Cross Timbers Oil Company (CTOC), as successor operator to Amoco Production Company, hereby proposes to drill the above captioned well to a depth of 6,800' to the Dakota Formation. Our proposed location is 970' FNL and 1000' FWL of the Section. Our records indicate that the Shooshan Family Trust has a working interest of .35840%. Enclosed please find a copy of our AFE which provides for a dry hole cost of \$196,100 and a completed well cost of \$364,100.