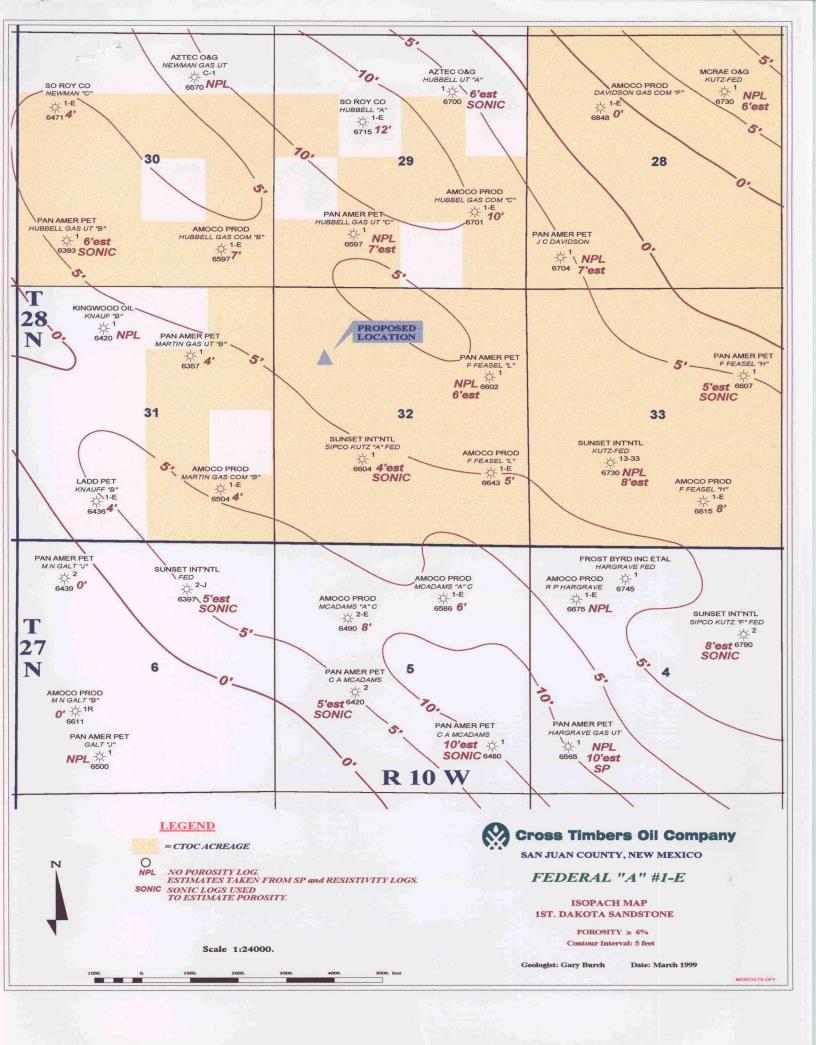

|  |  |  |  |  |  |  |

cpc/347





#### WELLS W/PRODUCTION

Operator
Well Name & Number

Curr Oil MBO Curr Rate Bopd Curr Rate Mcfd
Start-End Date
Formation

| CROSS | TIMBERS OIL COMPANY |
|-------|---------------------|
|       | JAN CO., NEW MEXICO |

| SAN JUAN CO., NEW MEXICO   |  |
|----------------------------|--|
| T27/28NR10W 9-SECT AREA    |  |
| 12/120/41/1044 J-SEGT AREA |  |
| DAKOTA PRODUCERS           |  |
| DATE OF THE POPULATION     |  |
|                            |  |

| Contrary Labora | B vag     | 31036        |  |
|-----------------|-----------|--------------|--|
| Summer 1 24060  | " × 2000" | 75stillerasi |  |

















# **TYPE LOG**

KUTZ NO. 1-E

790' FSL, 1100'FEL SEC. 22 - 28N - 10W SAN JUAN COUNTY, NEW MEXICO