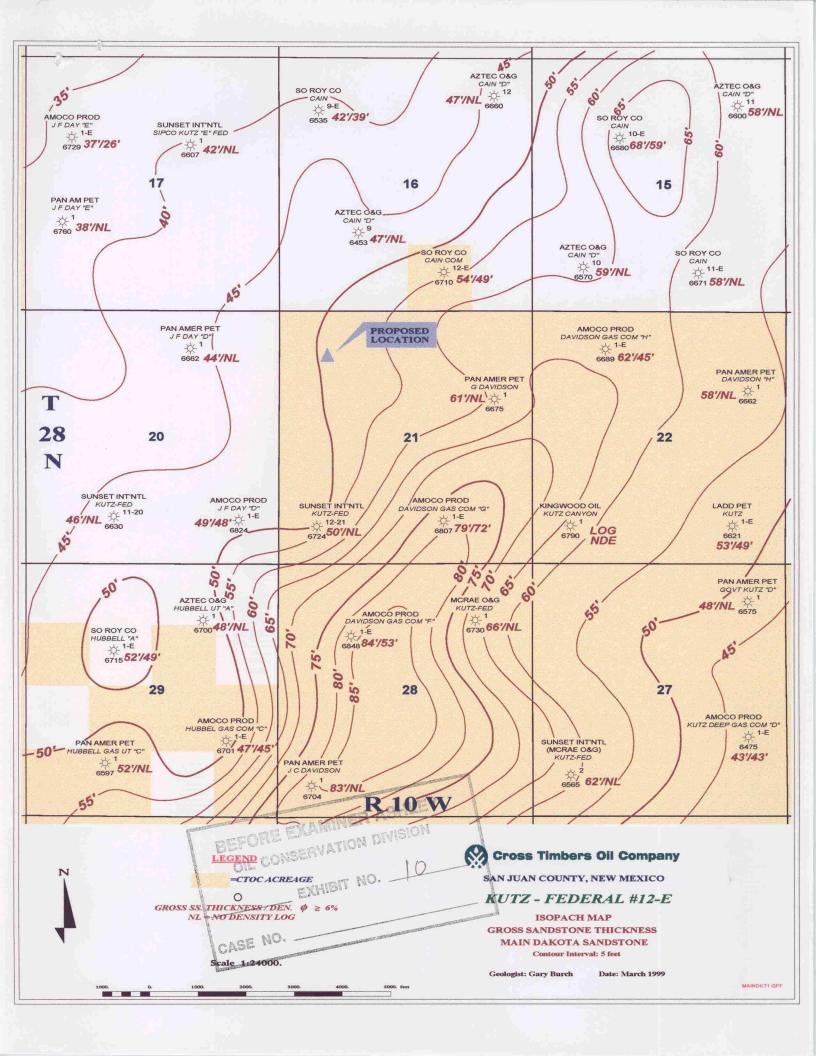

|  |  |  |  |  |  |  |

cpc/347





#### WELLS W/PRODUCTION

Operator
Well Name & Number

Curr Oil MBO Curr Rate Bopd Curr Rate Mcfd
Start-End Date
Formation

| CROSS | TIMBERS OIL COMPANY |
|-------|---------------------|
|       | JAN CO., NEW MEXICO |

| SAN JUAN CO., NEW MEXICO   |  |
|----------------------------|--|
| T27/28NR10W 9-SECT AREA    |  |
| 12/120/41/1044 J-SEGT AREA |  |
| DAKOTA PRODUCERS           |  |
| DATE OF THE POPULATION     |  |
|                            |  |

| Contrary Labora | B vag     | 31036        |  |
|-----------------|-----------|--------------|--|
| Summer 1 24060  | " × 2000" | 75stillerasi |  |

















# **TYPE LOG**

KUTZ NO. 1-E

790' FSL, 1100'FEL SEC. 22 - 28N - 10W SAN JUAN COUNTY, NEW MEXICO