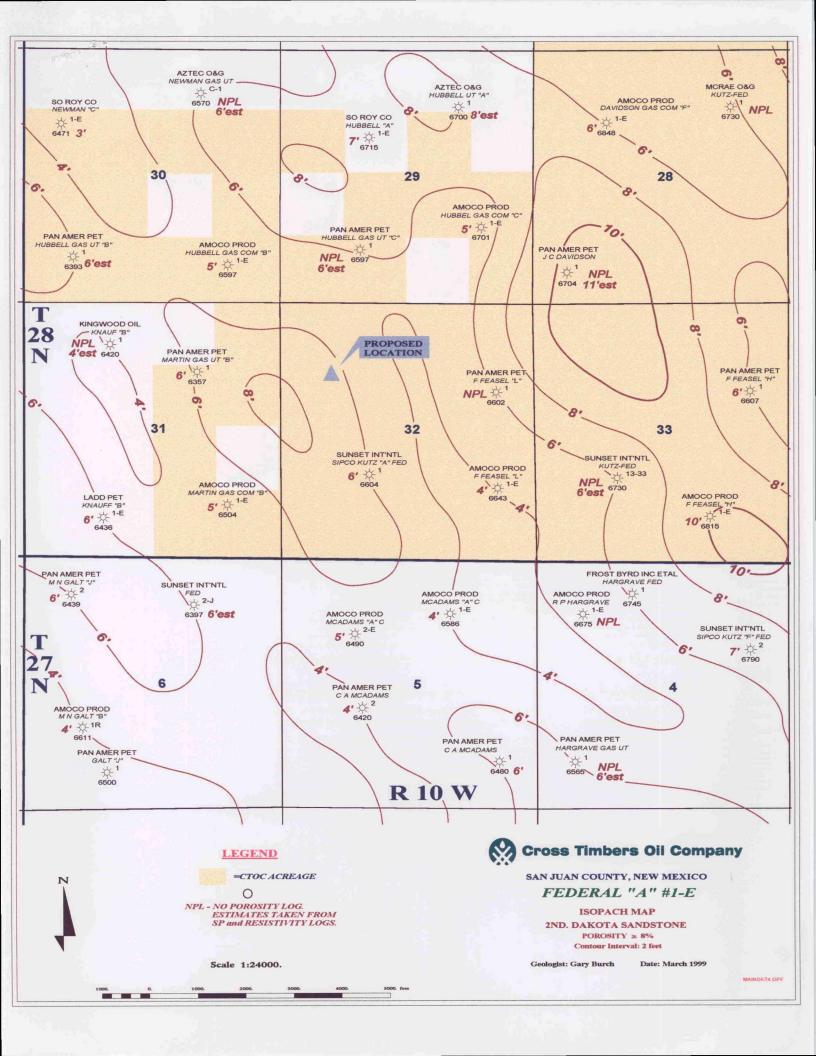

|  |  |  |  |  |  |  |

cpc/347





#### WELLS W/PRODUCTION

Operator
Well Name & Number

Curr Oil MBO Curr Rate Bopd Curr Rate Mcfd
Start-End Date
Formation

| CROSS | TIMBERS OIL COMPANY |
|-------|---------------------|
|       | JAN CO., NEW MEXICO |

| SAN JUAN CO., NEW MEXICO   |  |
|----------------------------|--|
| T27/28NR10W 9-SECT AREA    |  |
| 12/120/41/1044 J-SEGT AREA |  |
| DAKOTA PRODUCERS           |  |
| DATE OF THE POPULATION     |  |
|                            |  |

| Contrary Labora | B vag     | 31036        |  |
|-----------------|-----------|--------------|--|
| Summer 1 24060  | " × 2000" | 75stillerasi |  |

















# **TYPE LOG**

KUTZ NO. 1-E

790' FSL, 1100'FEL SEC. 22 - 28N - 10W SAN JUAN COUNTY, NEW MEXICO