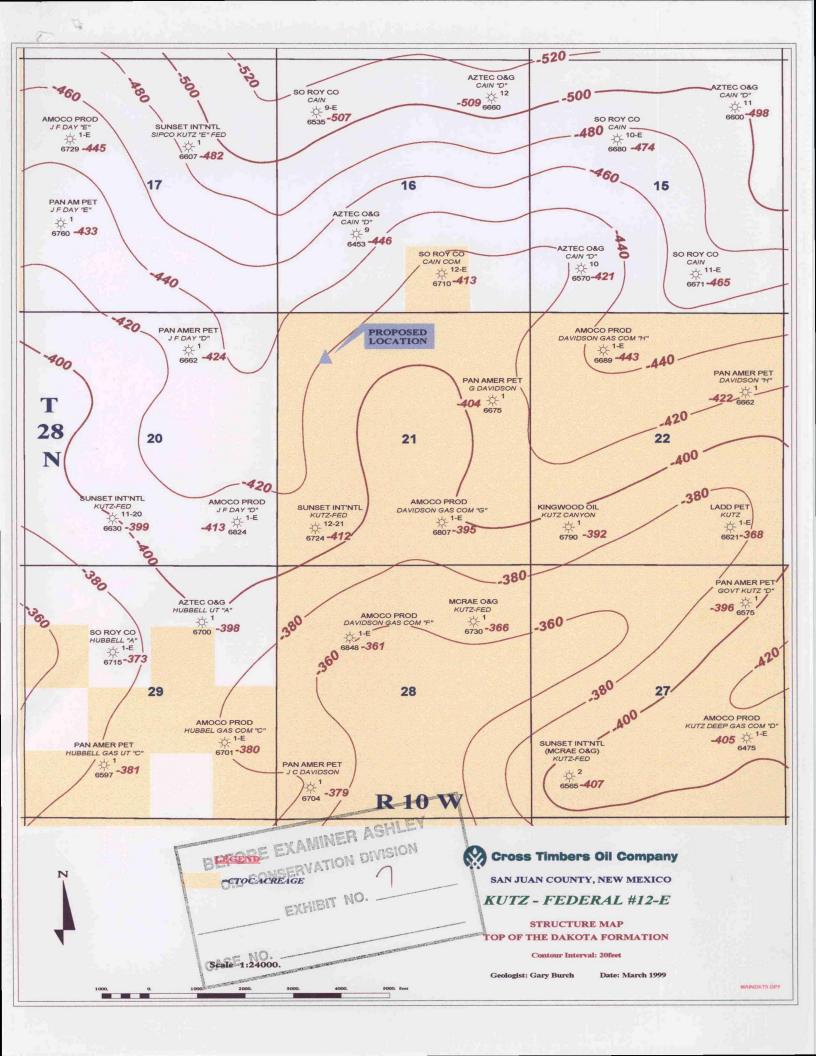

Re:

Kutz Federal #12E Well, W/2 Unit; NW/4, Sec. 21-28N-10W, San Juan County,

New Mexico

\* Frank A1E.

Dear Mr. Cox:

In accordance with our December 28, 1998 telephone conversation, enclosed please find an Assignment conveying all oil and gas interests located in San Juan County, New Mexico from the Estate of William L. Floyd to William L. Floyd, Jr. and Rita Treasa Floyd, which Assignment was recorded at Book 1245, Page 610, San Juan County, New Mexico. Please revise your records to reflect the foregoing Assignment. Current addresses for the grantees of said Assignment are as follows:

San Juan County, New Mexico

Federal A #1E Well

W/2 Section 32-28N-10W

San Juan County, New Mexico

Dear Working Interest Owners:

I have previously sent you a well proposal along with an AFE and Joint Operating Agreement for the drilling of the above captioned wells. As of the date of this letter I have not received a reply concerning your election. Cross Timbers Oil Company will be filing an application with the New Mexico Oil Conservation Division (NMOCD) for a force pooling on these wells in the near future. If I have not received an election from you concerning your interest then you will be listed as a respondent with the NMOCD.

### **CERTIFIED MAIL**

Richard P. Shooshan, Trustee of the Shooshan Family Trust 686 E. Union St. Pasadena, CA 91101-1820

RE: New Drill

Kutz Federal #12E Well

W/2 Unit

NW/4 Section 21-28N-10W San Juan County, New Mexico

Dear Working Interest Owner:

Cross Timbers Oil Company (CTOC), as successor operator to Amoco Production Company, hereby proposes to drill the above captioned well to a depth of 6,800' to the Dakota Formation. Our proposed location is 970' FNL and 1000' FWL of the Section. Our records indicate that the Shooshan Family Trust has a working interest of .35840%. Enclosed please find a copy of our AFE which provides for a dry hole cost of \$196,100 and a completed well cost of \$364,100.

Enclosed also please find a Joint Operating Agreement for this W/2 Unit that covers from the base of the Pictured Cliffs formation to the base of the Dakota Formation. Please review the Agreement and should you elect to participate, forward a signed signature page along with an executed AFE to the undersigned. CTOC is prepared to drill this well as soon as possible, so your immediate response would be greatly appreciated. Should you have any questions, please feel free to contact me at (817) 870-8454.

February 9, 1999

Working Interest Owners (See attached list)

RE: Kutz Federal A #12E Well

W/2 Section 21-28N-10W

San Juan County, New Mexico

Federal A #1E Well

W/2 Section 32-28N-10W

San Juan County, New Mexico