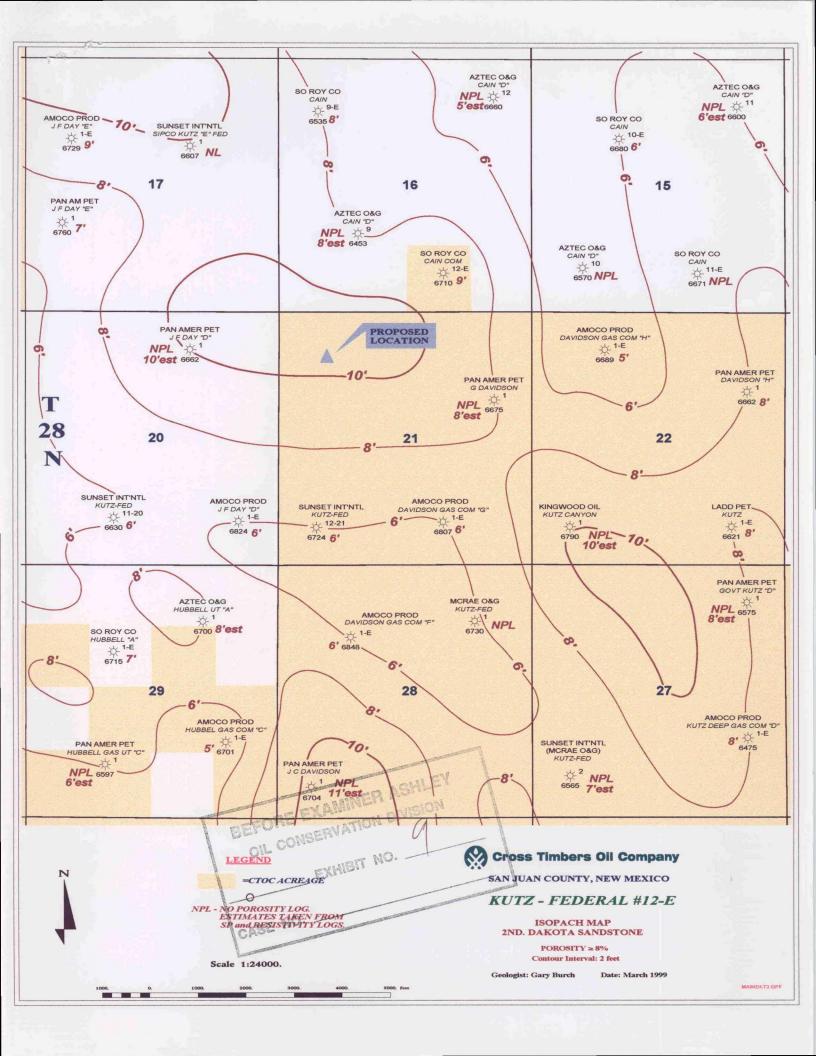

|  |  |  |  |  |  |  |

cpc/347





#### WELLS W/PRODUCTION

Operator
Well Name & Number

Curr Oil MBO Curr Rate Bopd Curr Rate Mcfd
Start-End Date
Formation

| CROSS | TIMBERS OIL COMPANY |
|-------|---------------------|
|       | JAN CO., NEW MEXICO |

| SAN JUAN CO., NEW MEXICO   |  |
|----------------------------|--|
| T27/28NR10W 9-SECT AREA    |  |
| 12/120/41/1044 J-SEGT AREA |  |
| DAKOTA PRODUCERS           |  |
| DATE OF THE POPULATION     |  |
|                            |  |

| Contrary Labora | B vag     | 31036        |  |
|-----------------|-----------|--------------|--|
| Summer 1 24060  | " × 2000" | 75stillerasi |  |

















# **TYPE LOG**

KUTZ NO. 1-E

790' FSL, 1100'FEL SEC. 22 - 28N - 10W SAN JUAN COUNTY, NEW MEXICO