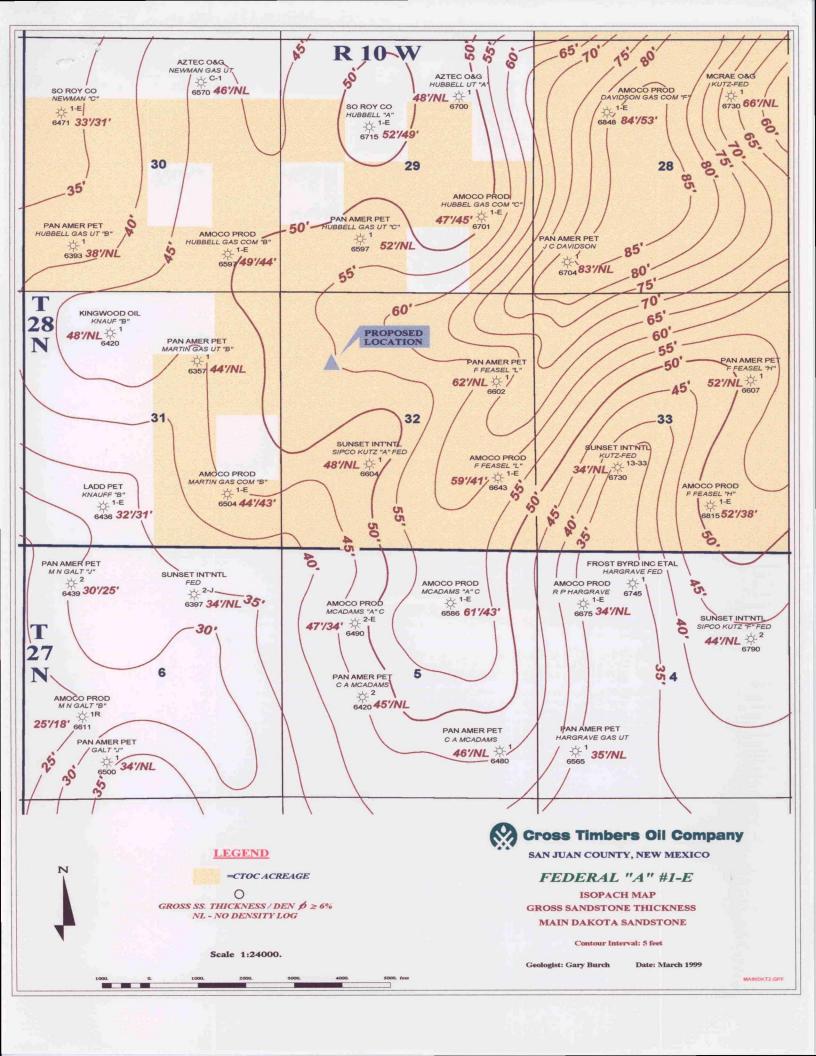

Dear Working Interest Owner:

Cross Timbers Oil Company (CTOC), as successor operator to Amoco Production Company, hereby proposes to drill the above captioned well to a depth of 6,700' to the Dakota Formation. Our proposed location is 1190' FNL and 1190' FWL of the Section. Our records indicate that the Shooshan Family Trust has a working interest of .35840%. Enclosed please find a copy of our AFE which provides for a dry hole cost of \$196,100 and a completed well cost of \$363,500.

Dear Working Interest Owners:

Due to surface problems that were encountered in staking the above captioned well, the original location in my proposal letter has changed. The new location for this well will be 1535' FNL and 1055' FWL of the Section. It also appears that we will not be able to drill this well until the 3rd or 4th quarter of this year. I have enclosed a revised page 4 to the JOA for the above captioned well. Please insert this amended page 4 into your agreement. Please contact me prior to March 29, 1999 if you do not agree with this revision.

### A. Initial Well:

On or before the 15 day of December , 19 99 , Operator shall commence the drilling of a well for oil and gas at the following location:

NW/4 Section 32-28N-10W, San Juan County, New Mexico

and shall thereafter continue the drilling of the well with due diligence to a depth of 6,700', or to a depth sufficient to test the Dakota Formation.

unless granite or other practically impenetrable substance or condition in the hole, which renders further drilling impractical, is encountered at a lesser depth, or unless all parties agree to complete or abandon the well at a lesser depth.