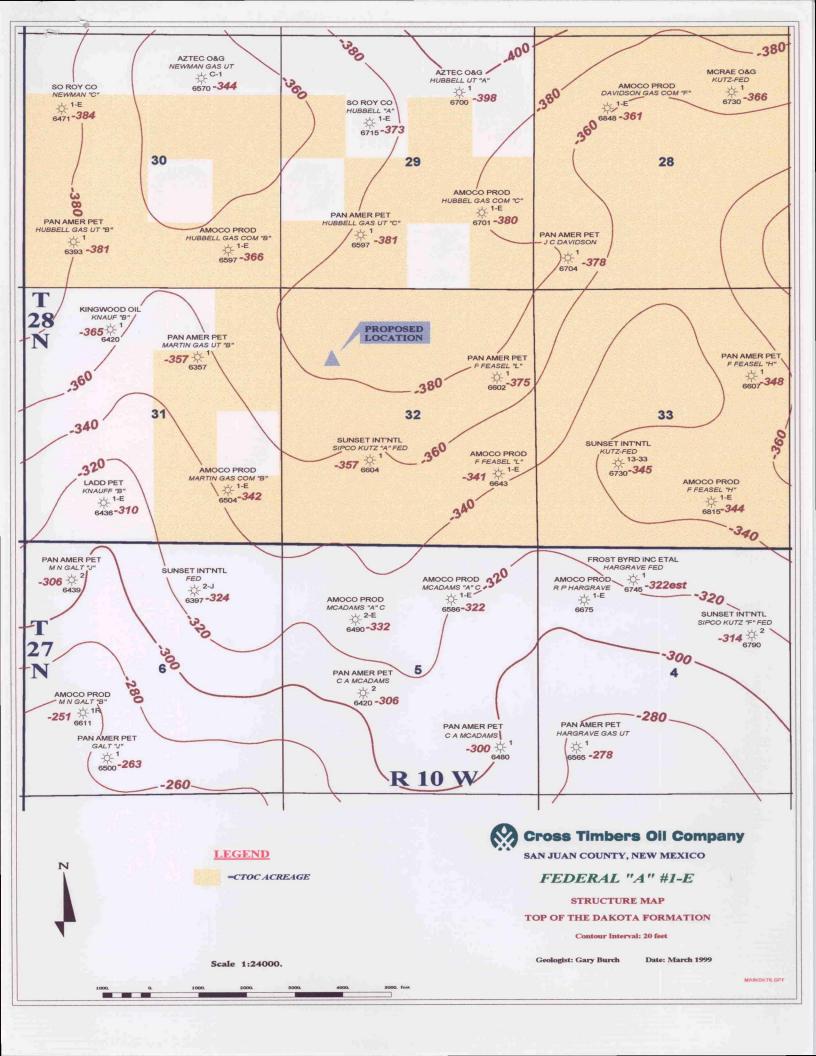

Dear Working Interest Owner:

Cross Timbers Oil Company (CTOC), as successor operator to Amoco Production Company, hereby proposes to drill the above captioned well to a depth of 6,700' to the Dakota Formation. Our proposed location is 1190' FNL and 1190' FWL of the Section. Our records indicate that the Shooshan Family Trust has a working interest of .35840%. Enclosed please find a copy of our AFE which provides for a dry hole cost of \$196,100 and a completed well cost of \$363,500.

Enclosed also please find a Joint Operating Agreement for this W/2 Unit that covers from the Dakota Formation. Please review the Agreement and should you elect to participate, forward a signed signature page along with an executed AFE to the undersigned. CTOC is prepared to drill this well as soon as possible, so your immediate response would be greatly appreciated. Should you have any questions, please feel free to contact me at (817) 870-8454.

San Juan County, New Mexico

Federal A #1E Well

W/2 Section 32-28N-10W

San Juan County, New Mexico

Dear Working Interest Owners:

I have previously sent you a well proposal along with an AFE and Joint Operating Agreement for the drilling of the above captioned wells. As of the date of this letter I have not received a reply concerning your election. Cross Timbers Oil Company will be filing an application with the New Mexico Oil Conservation Division (NMOCD) for a force pooling on these wells in the near future. If I have not received an election from you concerning your interest then you will be listed as a respondent with the NMOCD.

Dear Working Interest Owners:

Due to surface problems that were encountered in staking the above captioned well, the original location in my proposal letter has changed. The new location for this well will be 1535' FNL and 1055' FWL of the Section. It also appears that we will not be able to drill this well until the 3rd or 4th quarter of this year. I have enclosed a revised page 4 to the JOA for the above captioned well. Please insert this amended page 4 into your agreement. Please contact me prior to March 29, 1999 if you do not agree with this revision.

March 4, 1999

Working Interest Owners (See Attached List)

RE:

Federal A #1E Well

W/2 Section 32-28N-10W San Juan County, New Mexico

Dear Working Interest Owners:

Due to surface problems that were encountered in staking the above captioned well, the original location in my proposal letter has changed. The new location for this well will be 1535' FNL and 1055' FWL of the Section. It also appears that we will not be able to drill this well until the 3rd or 4th quarter of this year. I have enclosed a revised page 4 to the JOA for the above captioned well. Please insert this amended page 4 into your agreement.

February 9, 1999

Working Interest Owners (See attached list)

RE: Kutz Federal A #12E Well

W/2 Section 21-28N-10W

San Juan County, New Mexico

Federal A #1E Well

W/2 Section 32-28N-10W

San Juan County, New Mexico