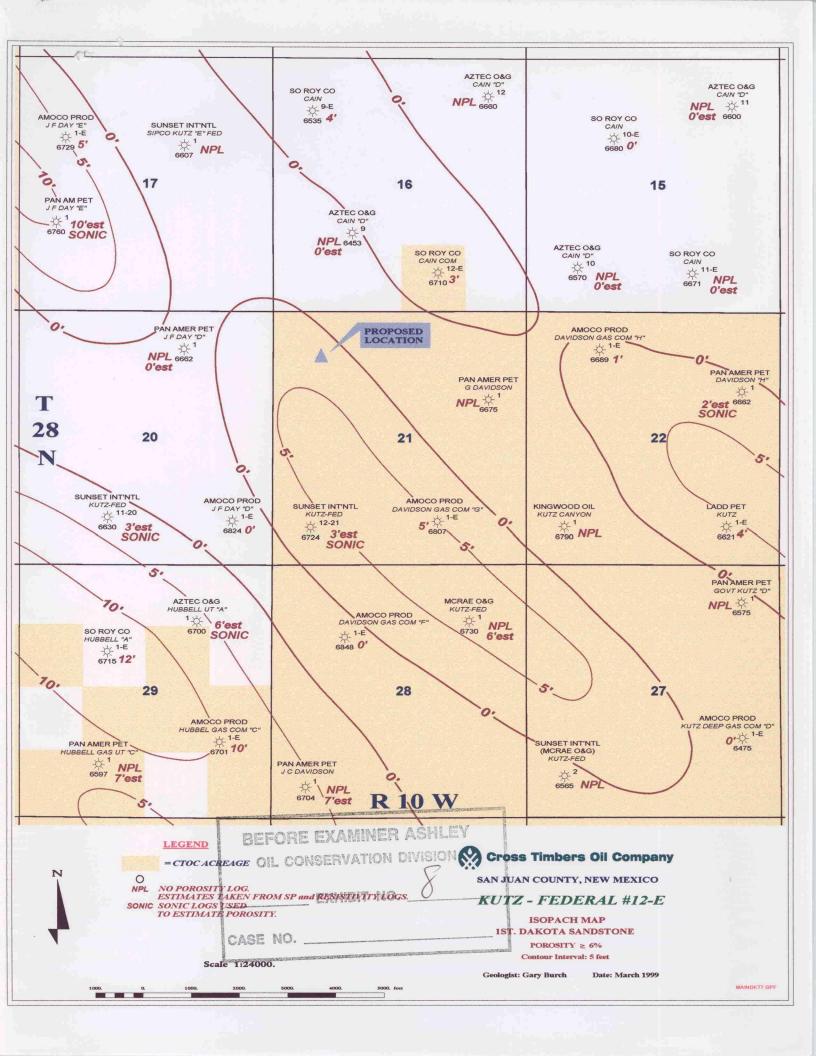

|  |  |  |  |  |  |  |

cpc/347





#### WELLS W/PRODUCTION

Operator
Well Name & Number

Curr Oil MBO Curr Rate Bopd Curr Rate Mcfd
Start-End Date
Formation

| CROSS | TIMBERS OIL COMPANY |
|-------|---------------------|
|       | JAN CO., NEW MEXICO |

| SAN JUAN CO., NEW MEXICO   |  |
|----------------------------|--|
| T27/28NR10W 9-SECT AREA    |  |
| 12/120/41/1044 J-SEGT AREA |  |
| DAKOTA PRODUCERS           |  |
| DATE OF THE POPULATION     |  |
|                            |  |

| Contrary Labora | B vag     | 31036        |  |
|-----------------|-----------|--------------|--|
| Summer 1 24060  | " × 2000" | 75stillerasi |  |

















# **TYPE LOG**

KUTZ NO. 1-E

790' FSL, 1100'FEL SEC. 22 - 28N - 10W SAN JUAN COUNTY, NEW MEXICO