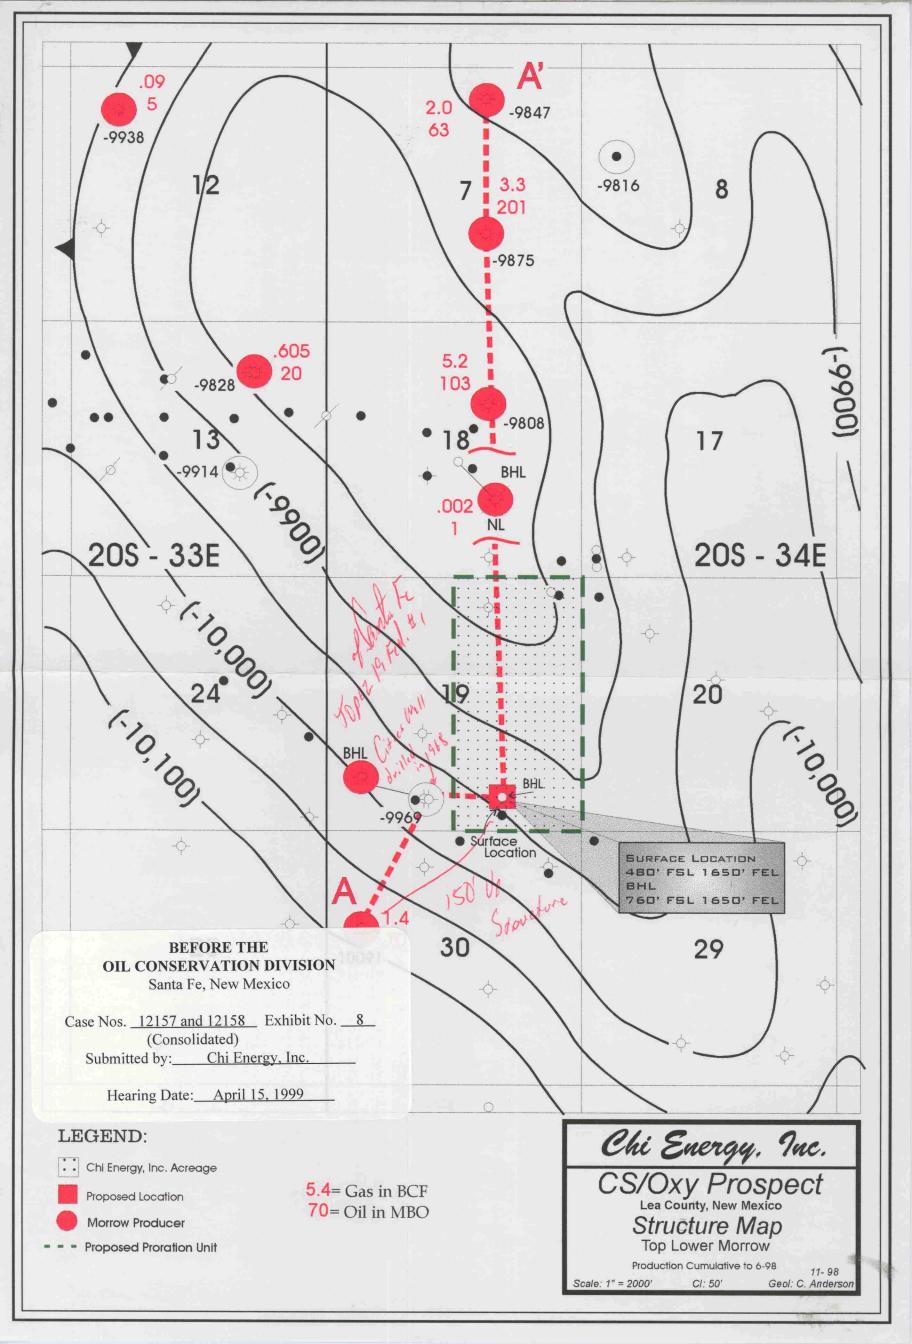

# BEFORE THE OIL CONSERVATION DIVISION

Santa Fe, New Mexico Ca (Maritines) Francis Carro 1000.1 Penehur Case Nos. <u>12157 and 12158</u> Exhibit No. <u>1</u> (Consolidated) KOS Submitted by: Chi Energy, Inc. 4 185193 Hearing Date: April 15, 1999 PET(OPER) DOR Mellon Oil Jerh C. Horpe PACHE olir, den. Penwell Ener 12-1-2006 0 2 97896 1 46022 gien Sill Ren. Laguna Deep Laguna 10000 1Kelly Bell)
Loguno Ibnio - 14 4609
10 143; 2 22 4 heading 8033
10 143; 2 22 4 heading 8033
10 143; 3 19 1 head belging feet.
Feet. U.S., MI - 1
Chas. E. & Mark Smith, grs grs THE STATE ाहिता को जन्म # 1000 Mallen Ojlos V. 5277 9 95079 "Ling. Fed" U.S., M B. Hughesis Alimina Pis udson E. Lew Proce Port 大王 "Gem 8103 JV-P"
4 BTA
\*\* V-2199 U.S Hearbyrd. V- 2199 Cleary Pet M HEP 40406 U.S., MI Work Smith 明 First) derbolf E, Shumafe Shockelford Oil R-1-77 2844 (TEN Prod. Shockelford Oil Ar. ma. n Ros, etal, sis To Jase o LAZIL OZ Marethan (Harrer Oil) Phillips Shockelford Oil Folker Mass U 5. OYY Orus 118 P 132 78 gk Res, vera! 2°C 33 H.E. Yates Co. wt. Mitchell Cor ich Frankling Aliens Co. MIDDLEner. 95618 95618 95618 HBC 1/2 LALFWAY Midson O' Shell Hudson-Fed. TO 3470 D/41-24-80 **⊕** /66.77 em \* Pre Part red de Mitchell free. Near-LEGEND **CHI Acreage PRODUCERS** Chi Energy Federal Parcel Inc. O SA-Qn-Gbg State Tract PROSPECT: CS/OXY O Delaware **Prospect Outline** O Bone Spring Lea Co. NEW MEXICO 0 **Proposed Location** O Wolfcamp Industry Location Prodution Cum. To 0 O Cisco-Canyon Updated: 3/99 O Strawn Gas (MMCFG) O Atoka OII (MBO) Water (MBW) O Morrow Scale: Open Acreage O Siluro/Devonian