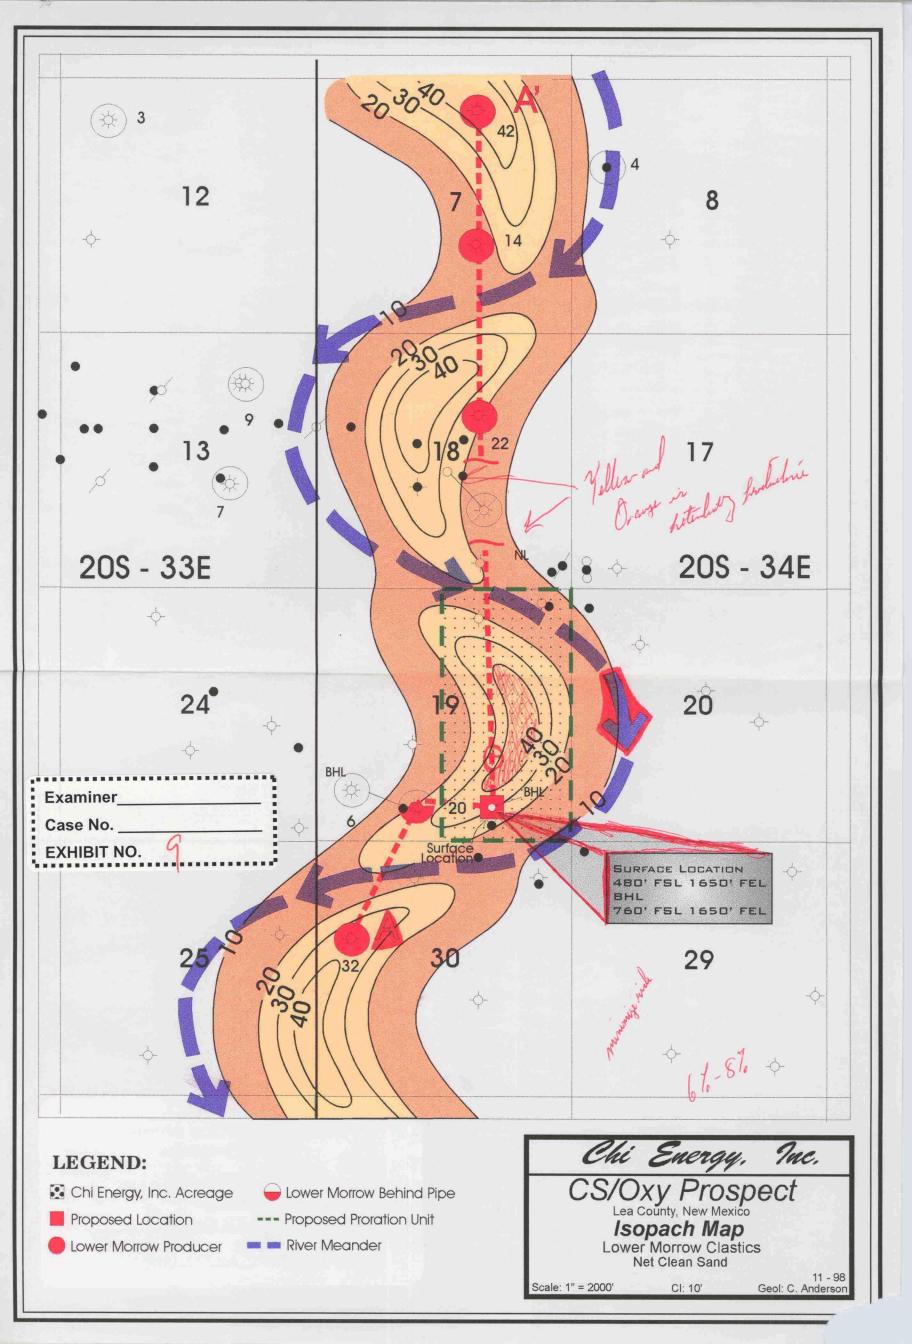

# BEFORE THE OIL CONSERVATION DIVISION

Santa Fe, New Mexico Ca (Maritines) Francis Carro 1000.1 Penehur Case Nos. <u>12157 and 12158</u> Exhibit No. <u>1</u> (Consolidated) KOS Submitted by: Chi Energy, Inc. 4 185193 Hearing Date: April 15, 1999 PET(OPER) DOR Mellon Oil Jerh C. Horpe PACHE olir, den. Penwell Ener 12-1-2006 0 2 97896 1 46022 gien Sill Ren. Laguna Deep Laguna 10000 1Kelly Bell)
Loguno Ibnio - 14 4609
10 143; 2 22 4 heading 8033
10 143; 2 22 4 heading 8033
10 143; 3 19 1 head belging feet.
Feet. U.S., MI - 1
Chas. E. & Mark Smith, grs grs THE STATE ाहिता को जन्म # 1000 Mallen Ojlos V. 5277 9 95079 "Ling. Fed" U.S., M B. Hughesis Alimina Pis udson E. Lew Proce Port 大王 "Gem 8103 JV-P"
4 BTA
\*\* V-2199 U.S Hearbyrd. V- 2199 Cleary Pet M HEP 40406 U.S., MI Work Smith 明 First) derbolf E, Shumafe Shockelford Oil R-1-77 2844 (TEN Prod. Shockelford Oil Ar. ma. n Ros, etal, sis To Jase o LAZIL OZ Marethan (Harrer Oil) Phillips Shockelford Oil Folker Mass U 5. OYY Orus 118 P 132 78 gk Res, vera! 2°C 33 H.E. Yates Co. wt. Mitchell Cor ich Frankling Aliens Co. MIDDLEner. 95618 95618 95618 HBC 1/2 LALFWAY Midson O' Shell Hudson-Fed. TO 3470 D/41-24-80 **⊕** /66.77 em \* Pre Part red de Mitchell free. Near-LEGEND **CHI Acreage PRODUCERS** Chi Energy Federal Parcel Inc. O SA-Qn-Gbg State Tract PROSPECT: CS/OXY O Delaware **Prospect Outline** O Bone Spring Lea Co. NEW MEXICO 0 **Proposed Location** O Wolfcamp Industry Location Prodution Cum. To 0 O Cisco-Canyon Updated: 3/99 O Strawn Gas (MMCFG) O Atoka OII (MBO) Water (MBW) O Morrow Scale: Open Acreage O Siluro/Devonian