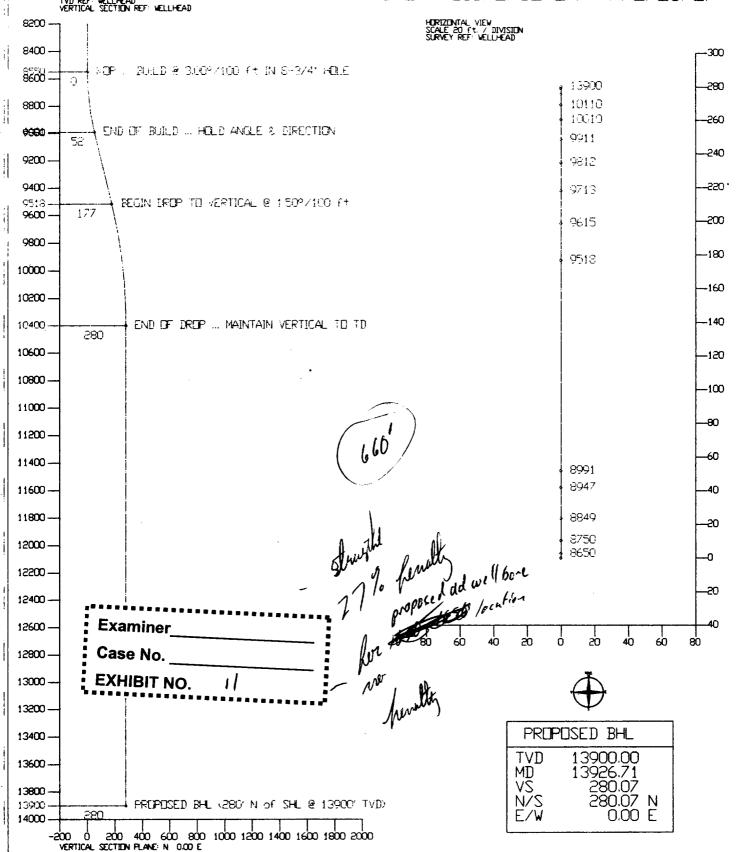

P.O. BOX 1799 MIDLAND, TEXAS 79702

February 15, 1999

Lerwick I, Ltd. 214 West Texas, Suite 900 Midland, Texas 79701

Re: Well Proposal & AFE

Greenstone Fed Com. No. 1

480' FSL & 1650' FEL-Surface Location
760'-FSL & 1650' FEL-Bottomhole Location
Section 19-T-20S-R-34E

Lea County, New Mexico

#### Gentlemen:

Chi Operating, Inc. is proposing a Morrow test in the E/2 of Section 19-T-20S-R-34E, Lea County, New Mexico at a surface location of 480' FSL & 1650' FEL and a bottomhole location of 760' FSL & 1650' FEL.