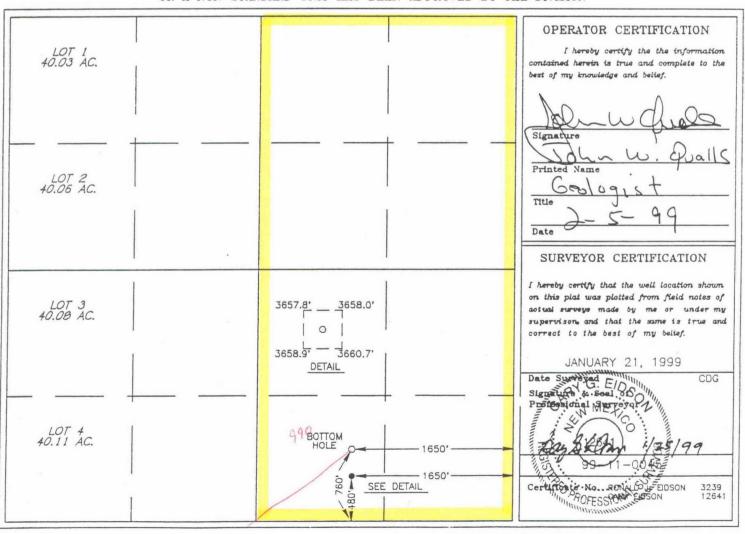

**EXHIBIT NO** Well Number GREENSTONE FEDERAL COM 1

CHI OPERATING, INC. Surface Location

Property Name

Operator Name

| UL or lot No. | Section | Township | Range | Lot Idn | Feet from the | North/South line | Feet from the | East/West line | County |
|---------------|---------|----------|-------|---------|---------------|------------------|---------------|----------------|--------|
| 0             | 19      | 20 S     | 34 E  |         | 480           | SOUTH            | 1650          | EAST           | LEA    |

Bottom Hole Location If Different From Surface

| UL or lot No.   | Section   | Township     | Range       | Lot Idn | Feet from the | North/South line | Feet from the | East/West line | County |
|-----------------|-----------|--------------|-------------|---------|---------------|------------------|---------------|----------------|--------|
| Dedicated Acres | s Joint o | or Infill Co | nsolidation | Code Or | der No.       |                  |               |                |        |

NO ALLOWABLE WILL BE ASSIGNED TO THIS COMPLETION UNTIL ALL INTERESTS HAVE BEEN CONSOLIDATED OR A NON-STANDARD UNIT HAS BEEN APPROVED BY THE DIVISION

|                    | OK A NON-STANDAN | D UNIT HAS BEEN APPROVED                                                                                                                                                                                                                                                                                                                                                                      | DI THE BITISION                                                                                                                                                                                              |
|--------------------|------------------|-----------------------------------------------------------------------------------------------------------------------------------------------------------------------------------------------------------------------------------------------------------------------------------------------------------------------------------------------------------------------------------------------|--------------------------------------------------------------------------------------------------------------------------------------------------------------------------------------------------------------|
| LOT 1<br>40.03 AC. |                  |                                                                                                                                                                                                                                                                                                                                                                                               | OPERATOR CERTIFICATION  I hereby certify the the information contained herein is true and complete to the best of my knowledge and belief.                                                                   |
| LOT 2<br>40.06 AC. |                  |                                                                                                                                                                                                                                                                                                                                                                                               | Signature  John W. Pralls  Printed Name  Goologist  Title  J-J-99  Date  SURVEYOR CERTIFICATION                                                                                                              |
| LOT 3<br>40.08 AC. |                  |                                                                                                                                                                                                                                                                                                                                                                                               | I hereby sertify that the well location shown on this plat was plotted from field notes of actual surveys made by me or under my supervisors and that the same is true and correct to the best of my belief. |
| LOT 4<br>40.11 AC. |                  | 3657.8' 3658.0' 1650' 1650' 1650' 1650' 1650' 1650' 1650' 1650' 1650' 1650' 1650' 1650' 1650' 1650' 1650' 1650' 1650' 1650' 1650' 1650' 1650' 1650' 1650' 1650' 1650' 1650' 1650' 1650' 1650' 1650' 1650' 1650' 1650' 1650' 1650' 1650' 1650' 1650' 1650' 1650' 1650' 1650' 1650' 1650' 1650' 1650' 1650' 1650' 1650' 1650' 1650' 1650' 1650' 1650' 1650' 1650' 1650' 1650' 1650' 1650' 1650' | JANUARY 21, 1999  Date Surveyor CDG  Signature & Sed of Manual Professional Surveyor ME  OME  Corporate No. ROMARY EDSON 3239  CARLEDSON 12641                                                               |

#### WELL LOCATION AND ACREAGE DEDICATION PLAT

| API Number      |           |               |                                      | Number   |                 | Pool Code        |               | Pool Name       |        |  |  |
|-----------------|-----------|---------------|--------------------------------------|----------|-----------------|------------------|---------------|-----------------|--------|--|--|
| Property        | Code      |               | Property Name GREENSTONE FEDERAL COM |          |                 |                  |               | Well Number     |        |  |  |
| OGRID N         | o.        |               | Operator Name CHI OPERATING, INC.    |          |                 |                  |               | Elevation 3658' |        |  |  |
|                 |           |               |                                      |          | Surface Loc     | ation            |               |                 |        |  |  |
| UL or lot No.   | Section   | Township      | Range                                | Lot Idn  | Feet from the   | North/South line | Feet from the | East/West line  | County |  |  |
| 0               | 19        | 20 S          | 34 E                                 |          | 480             | SOUTH            | 1650          | EAST            | LEA    |  |  |
|                 |           |               | Bottom                               | Hole Loc | eation If Diffe | erent From Sur   | face          | -               |        |  |  |
| UL or lot No.   | Section   | Township      | Range                                | Lot Idn  | Feet from the   | North/South line | Feet from the | East/West line  | County |  |  |
| 0               | 19        | 20 S          | 34 E                                 |          | 760             | SOUTH            | 1650          | EAST            | LEA    |  |  |
| Dedicated Acres | s Joint o | or Infill Con | nsolidation                          | Code Ord | ier No.         | -                |               |                 |        |  |  |