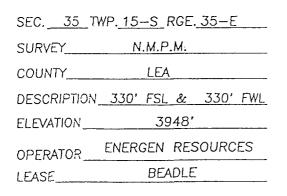

#### WELL LOCATION AND ACREAGE DEDICATION PLAT

Pool Code API Number Pool Name 30-025-34606 40875 West Lovington - Strawn Property Name Property Code Well Number BEADLE 24465 1 **Operator** Name OGRID No. Elevation ENERGEN RESOURCES CORPORATION 3948 162928 Surface Location Section Range Feet from the North/South line Township Lot Idn Feet from the East/West line UL or lot No. County Μ 35 15 S 35 E 330 SOUTH 330 WEST LEA Bottom Hole Location If Different From Surface UL or lot No. Section Range Lot Idn Feet from the North/South line Feet from the East/West line Township County Joint or Infill Consolidation Code Order No. Dedicated Acres 80 \*Pending Hearing 4/29/99 NO ALLOWABLE WILL BE ASSIGNED TO THIS COMPLETION UNTIL ALL INTERESTS HAVE BEEN CONSOLIDATED OR A NON-STANDARD UNIT HAS BEEN APPROVED BY THE DIVISION OPERATOR CERTIFICATION I hereby curtify the the information contained herein is true and complete to the best of my knowledge and belief. Signature Terry J. Lawler Printed Name Production Superintence Title 4/13/99 Date SURVEYOR CERTIFICATION I hereby certify that the well location shown: on this plat was plotted from field notes of actual surveys made by me or under my supervison, and that the same is true and correct to the keet will my belief. ME 29. 0999 Sec. ME Date Surveyed Signature & Seal Ö Professional Sullage W.O. 0269 3233 Certificate No. RONALD J. EDSON, 1244 GARY G. EIDSON, 12173 MACON MCDONALD.