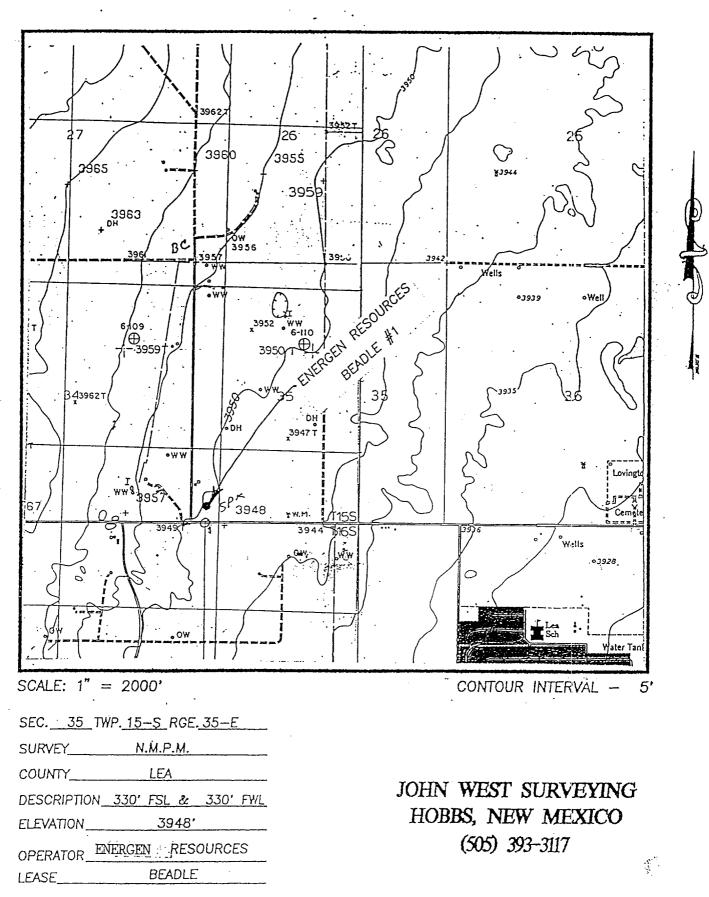

#### WELL LOCATION AND ACREAGE DEDICATION PLAT

Pool Code API Number Pool Name 30-025-34606 40875 West Lovington - Strawn Property Name Property Code Well Number BEADLE 24465 1 **Operator** Name OGRID No. Elevation ENERGEN RESOURCES CORPORATION 3948 162928 Surface Location Section Range Feet from the North/South line Township Lot Idn Feet from the East/West line UL or lot No. County Μ 35 15 S 35 E 330 SOUTH 330 WEST LEA Bottom Hole Location If Different From Surface UL or lot No. Section Range Lot Idn Feet from the North/South line Feet from the East/West line Township County Joint or Infill Consolidation Code Order No. Dedicated Acres 80 \*Pending Hearing 4/29/99 NO ALLOWABLE WILL BE ASSIGNED TO THIS COMPLETION UNTIL ALL INTERESTS HAVE BEEN CONSOLIDATED OR A NON-STANDARD UNIT HAS BEEN APPROVED BY THE DIVISION OPERATOR CERTIFICATION I hereby curtify the the information contained herein is true and complete to the best of my knowledge and belief. Signature Terry J. Lawler Printed Name Production Superintence Title 4/13/99 Date SURVEYOR CERTIFICATION I hereby certify that the well location shown: on this plat was plotted from field notes of actual surveys made by me or under my supervison, and that the same is true and correct to the keet will my belief. ME 29. 0999 Sec. ME Date Surveyed Signature & Seal Ö Professional Sullage W.O. 0269 3233 Certificate No. RONALD J. EDSON, 1244 GARY G. EIDSON, 12173 MACON MCDONALD.