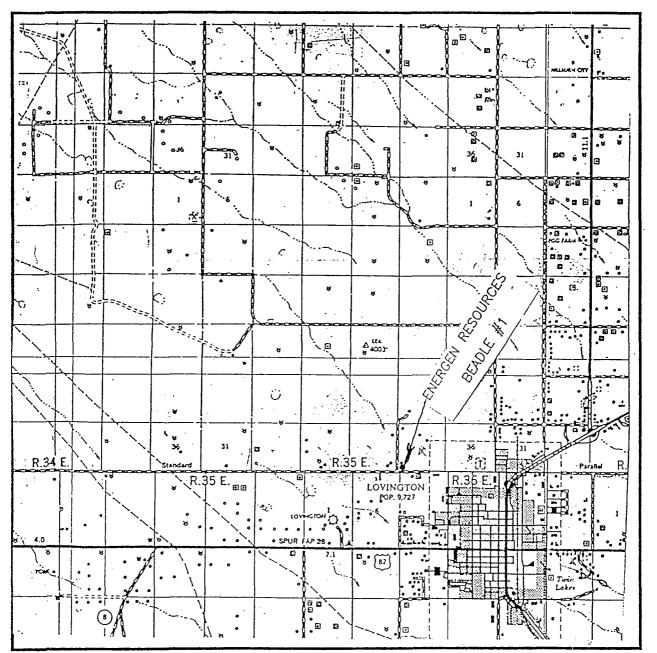

## AMENDED REPORT

· ree .

| APPLICA'                                          | TION H     | FOR                                    | PEF                        | RMIT T                 | TO DRII       | LL, RE-EN                        | FER, DEE               | PEN          | I, PLUGBA             | ACK,                   | OR AD                          | D A ZONE               |  |  |  |
|---------------------------------------------------|------------|----------------------------------------|----------------------------|------------------------|---------------|----------------------------------|------------------------|--------------|-----------------------|------------------------|--------------------------------|------------------------|--|--|--|
| ſ /                                               |            |                                        |                            | · · · ·                | Operator Nan  | ne and Address.                  |                        |              |                       |                        | <sup>1</sup> OG                | RID Number             |  |  |  |
| Energen Resources Corporation                     |            |                                        |                            |                        |               |                                  |                        |              |                       | 162928                 |                                |                        |  |  |  |
| 1                                                 |            |                                        |                            | 4, St                  | e 100         | . Permit E                       | xpires 1 Y             | 'ear         | From App              | roval                  | , <b>v</b>                     | PI Number              |  |  |  |
| Midland                                           | , TX       | 797                                    | 05                         |                        |               |                                  |                        | illin        | g Underwa             | ay                     | 30 - 02                        | 5-34606                |  |  |  |
| <sup>4</sup> Prope                                | rty Code   |                                        |                            |                        |               | <sup>s</sup> Pr                  | operty Name            |              |                       |                        | * Well No.                     |                        |  |  |  |
| 24                                                | 46         | 5                                      |                            |                        |               | Beadle                           |                        |              |                       |                        |                                | 1                      |  |  |  |
| ·                                                 |            |                                        |                            |                        |               | <sup>7</sup> Surface             | Location               |              |                       |                        |                                |                        |  |  |  |
| UL or lot no.                                     | Section    | Town                                   | iship                      | Range                  | Lot Idn       | Feet from the                    | North/South 1          | ine          | Feet from the         | East/V                 | West line County               |                        |  |  |  |
| M                                                 | 35         | 15                                     | S                          | 35 E                   |               | 330                              | Soutl                  | h            | 330                   | We                     | est Lea                        |                        |  |  |  |
|                                                   |            | 8                                      | <sup>8</sup> Pro           | oposed                 | Bottom        | Hole Locat                       | ion If Diffe           | eren         | t From Sur            | face                   |                                |                        |  |  |  |
| UL or lot no.                                     | Section    | Town                                   |                            | Range                  | Lot Idn       | Feet from the                    | North/South I          |              | Feet from the         | 1                      | Vest line                      | County                 |  |  |  |
|                                                   |            |                                        |                            |                        |               |                                  |                        |              |                       |                        |                                |                        |  |  |  |
|                                                   | <u> </u>   | '''''''''''''''''''''''''''''''''''''' | sodor,                     | ed Pool 1              | 1             | ·                                | 1                      | ł            | " Ргоро               | sed Pool               | 2                              | "l <u> </u>            |  |  |  |
| WEST L                                            | OVINGT     | on -                                   | ST                         | RAWN                   |               |                                  |                        | C            | HAMBERS (             | WOLFC                  | (AMP)                          |                        |  |  |  |
|                                                   |            |                                        |                            | <u>-</u>               |               |                                  |                        |              |                       |                        |                                |                        |  |  |  |
| Work 7                                            | Type Code  |                                        | 1                          | <sup>2</sup> Well Type | e Code        | <sup>13</sup> Cable              | /Rotary                |              | " Lease Type Co       | ode                    | <sup>15</sup> Grou             | nd Level Elevation     |  |  |  |
| N                                                 |            |                                        |                            | 0                      |               | R                                | ,                      |              | P .                   |                        | 3,948'                         |                        |  |  |  |
|                                                   | " Multiple |                                        | <br>I                      | " Proposed             | Depth         | <sup>14</sup> For                | nation                 | <br>         |                       | " Contractor           |                                | <sup>≫</sup> Spud Date |  |  |  |
| N                                                 | -          |                                        |                            | 11,90                  | -             | Stra                             |                        |              | Unknow                |                        | 05/20/99                       |                        |  |  |  |
| N                                                 |            | !                                      |                            |                        |               | ed Casing a                      |                        | L            |                       |                        | 05                             | 720755                 |  |  |  |
| Hole Si                                           |            |                                        | Casir                      | ng Size                |               | ig weight/foot                   | Setting D              |              |                       |                        | · · · · ·                      | Estimated TOC          |  |  |  |
| 17 1/2"                                           |            |                                        |                            |                        |               | 48#                              |                        | 400'         |                       | Sacks of Cement<br>450 |                                | Surface                |  |  |  |
| 11 "                                              |            |                                        | <u>13 3/8''</u><br>8 5/8'' |                        |               | 32#                              |                        | 4,800'       |                       | 1,200                  |                                | Surface                |  |  |  |
| 7 7/8"                                            |            |                                        | 1/                         |                        | 17#           | 17# & 20#                        |                        | 11,900'      |                       | 600                    |                                | 8,500'                 |  |  |  |
|                                                   |            |                                        |                            | <u></u>                |               | <u>u 20"</u>                     | <u> </u>               | <u>v</u>     | 000                   | <u> </u>               | 8,500                          |                        |  |  |  |
|                                                   |            |                                        |                            |                        |               |                                  |                        |              |                       |                        |                                |                        |  |  |  |
| " Describe the                                    | proposed p | rogram                                 | . If th                    | nis applicati          | on is to DEE  | PEN or PLUG BA                   |                        |              |                       |                        |                                | sed new productive     |  |  |  |
| 1                                                 |            |                                        |                            |                        |               | dditional sh <del>ee</del> ts if |                        | lan          | to drill              | a 17                   | 1/2" h                         | ole to 400'            |  |  |  |
|                                                   |            |                                        |                            |                        |               |                                  |                        |              |                       |                        |                                | wellhead,              |  |  |  |
|                                                   |            |                                        |                            |                        |               |                                  |                        |              |                       |                        |                                | 5M# choke              |  |  |  |
|                                                   | · Inst     | 411<br>5/QU                            | п25<br>V-                  | 55 22#                 | STRC 0        | quipment &<br>asing & ce         | x train a              | TT F         | ersonnel.             | Drii                   |                                | nole to                |  |  |  |
|                                                   |            |                                        |                            |                        |               | oximately                        |                        |              |                       |                        |                                |                        |  |  |  |
| formatio                                          | n If       | nrod                                   | /o                         | ive r                  | un 5 1/       | 2" L-80 17                       | 11,900 ,<br>7# s 20# ' | נטב<br>היתיד | i i DSI LO            | n eval<br>norfe        | luate t                        | ne Strawn              |  |  |  |
| as naces                                          | earv       | Tf n                                   |                            | nroduc                 | tive F        | 2 L-00 1,<br>%A as per           | $the OCD^{1}$          |              | , casing,             | perio                  | Drate &                        | actuize                |  |  |  |
|                                                   | Jurj.      |                                        |                            | produc                 |               | an ab per                        | CITE OOD               | 5 10         | quirement             |                        |                                |                        |  |  |  |
|                                                   |            | <del>.</del>                           |                            |                        |               |                                  |                        |              |                       |                        |                                |                        |  |  |  |
| 1 <sup>33</sup> I hereby certi<br>of my knowledge |            |                                        | on giv                     | en above is            | Line and comp | plete to the best                | OI                     | IL C         | ONSERVA               | IOIT                   | V DIVIS                        | SION                   |  |  |  |
| Signature: <                                      | -          | 70                                     | Za                         | wler                   |               |                                  | Approved by:           |              | INALISTRA EL<br>TRUCT |                        | <del>-≂ g viit</del><br>EV:SOR | Lindle                 |  |  |  |
| Printed name:                                     | Ter        | rv .I                                  | ·                          | awler                  | i <b>N</b>    | MOCD CĂ<br>APRΠ                  | SE NO. 12<br>29, 1999  | 1/4          |                       |                        |                                |                        |  |  |  |
| Tide:                                             |            |                                        |                            |                        |               | EXHIBIT                          | · · ·                  |              |                       | Expire                 | ion Date:                      |                        |  |  |  |
|                                                   | rro        | uuct                                   | LON                        | Super                  | TT1           |                                  | TED BY:                |              | <u>999</u>            |                        |                                |                        |  |  |  |