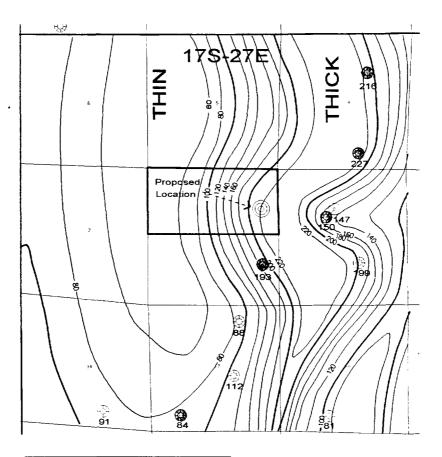

The necessity for this unorthodox location is based on geologic conditions prevailing in the primary objective Lower Morrow clastics interval.

The sand isopach map is enclosed herewith. The map exhibit is an isopach map of the Lower Morrow clastics. Double circled well spots are Morrow penetrations. The contour interval is 20 feet. The spacing unit is outlined in red and the proposed location is pointed out.

The isopach map depicts the varying thickness of the Lower Morrow to Mississippian unconformity interval in the environs of the subject proration unit. Contouring of the available well control shows that the proposed location is on the west flank of the main "thick" in the area. Experience in this area has shown that wells in or near "thicks" have a much better chance of encountering Lower Morrow alluvial channel sand reservoirs capable of producing very good economic volumes of gas.

The proposed location should encounter sufficient Lower Morrow interval to accommodate an alluvial sand channel capable of producing economic reserves of gas.

Notification to the offset operator(s) to the east was made by certified mail on April 15, 1999 including a copy of this application letter with all attachments.

#### LEGEND

Morrow Penetrations

1934 Lower Morrow to Miss. Thickness

Solid Contours of Lower Morrow to
Miss. Thickness; C.I. = 20'