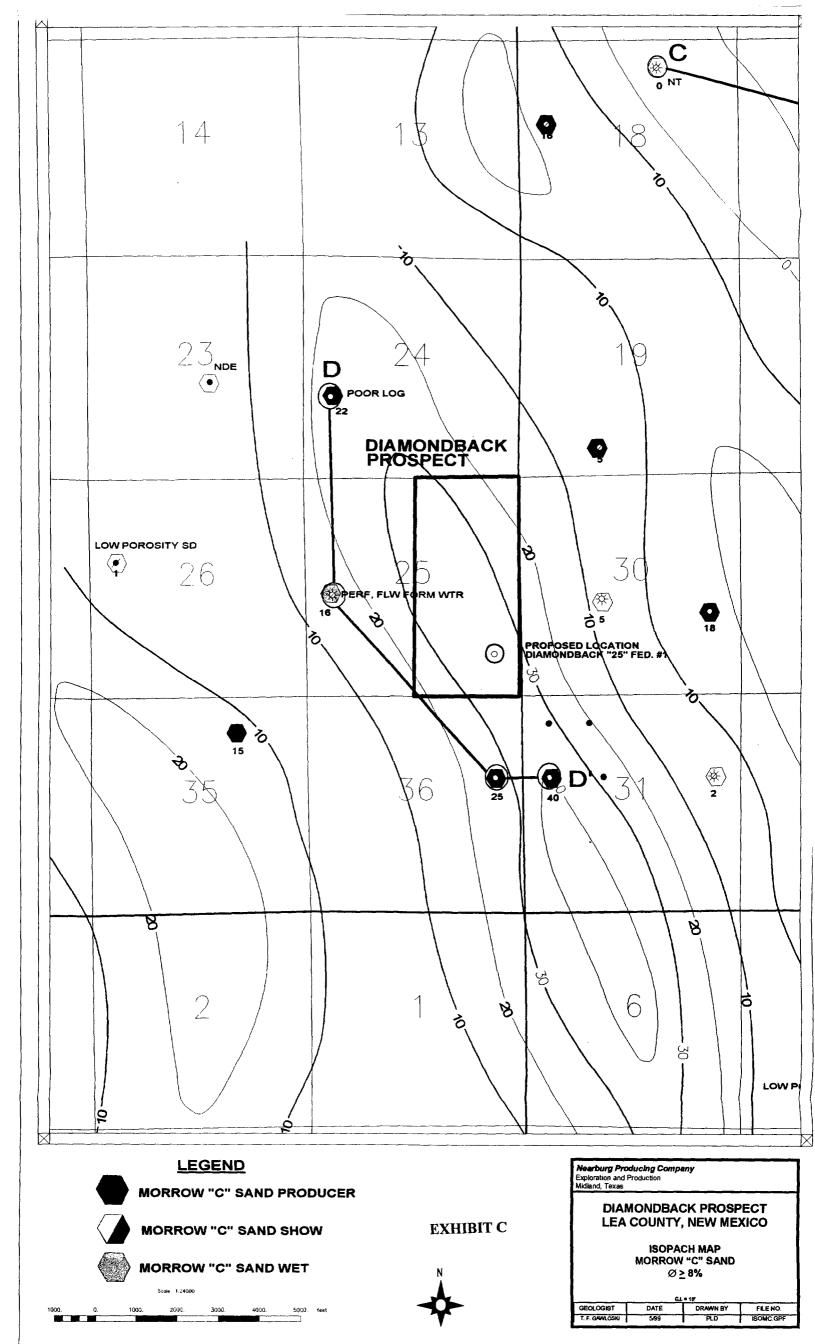

This unorthodox location is required by geological conditions in the Morrow formation. Attached hereto as Exhibit B is a structure map on the top of the Morrow formation which shows the proposed location would be located along the western portion of a large Morrow feature at the same structural position to as offsetting Morrow producers. Exhibit C is an isopach map of the Morrow "C" Sand which shows the proposed location to be within a well developed Northwest-Southeast trending sand fairway. Exhibit D is a stratigraphic cross section which shows the productive sand lenses in the Morrow "B" and "C" sand sections in the area of interest. A Geological Discussion is also enclosed as Exhibit E which further demonstrates that the proposed unorthodox location is supported by geological data.