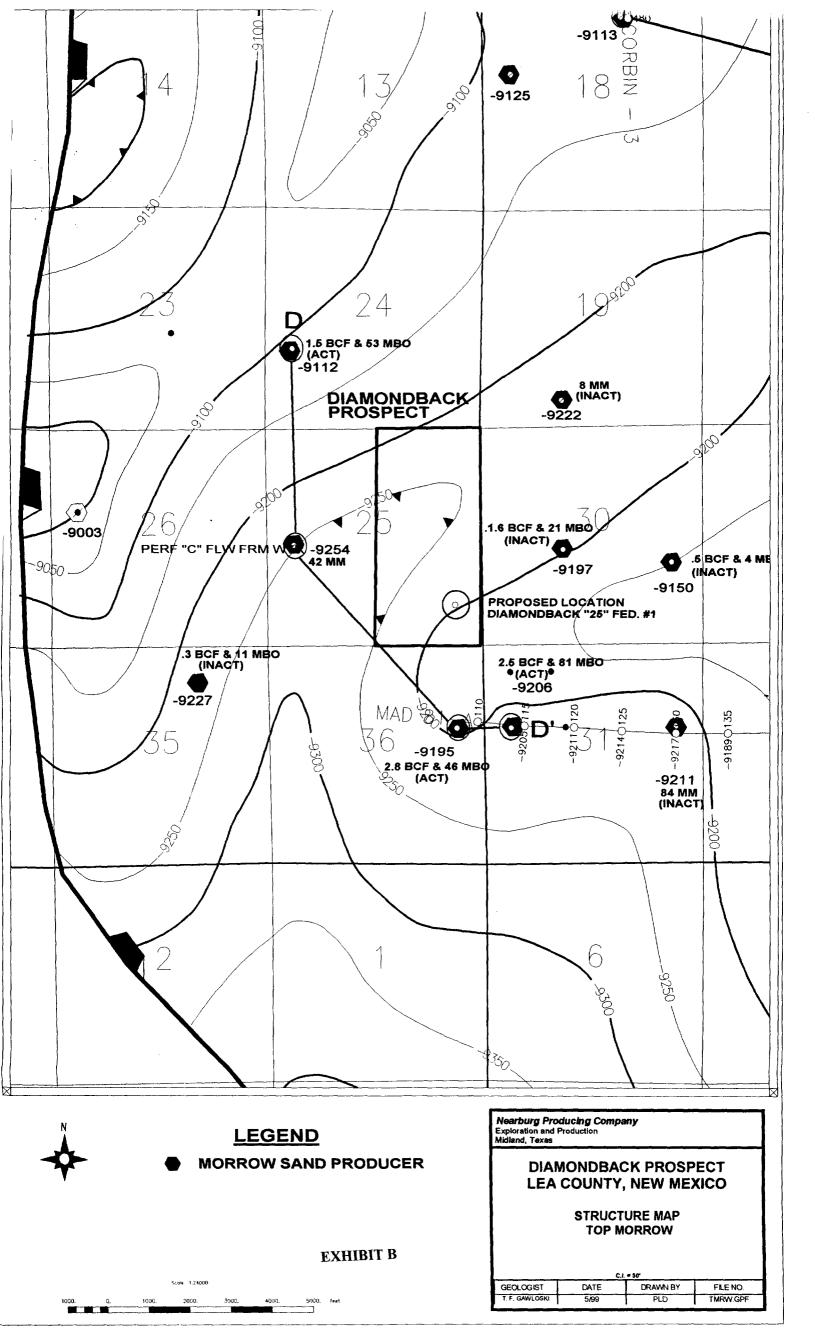

This unorthodox location is required by geological conditions in the Morrow formation. Attached hereto as Exhibit B is a structure map on the top of the Morrow formation which shows the proposed location would be located along the western portion of a large Morrow feature at the same structural position to as offsetting Morrow producers. Exhibit C is an isopach map of the Morrow "C" Sand which shows the proposed location to be within a well developed Northwest-Southeast trending sand fairway. Exhibit D is a stratigraphic cross section which shows the productive sand lenses in the Morrow "B" and "C" sand sections in the area of interest. A Geological Discussion is also enclosed as Exhibit E which further demonstrates that the proposed unorthodox location is supported by geological data.