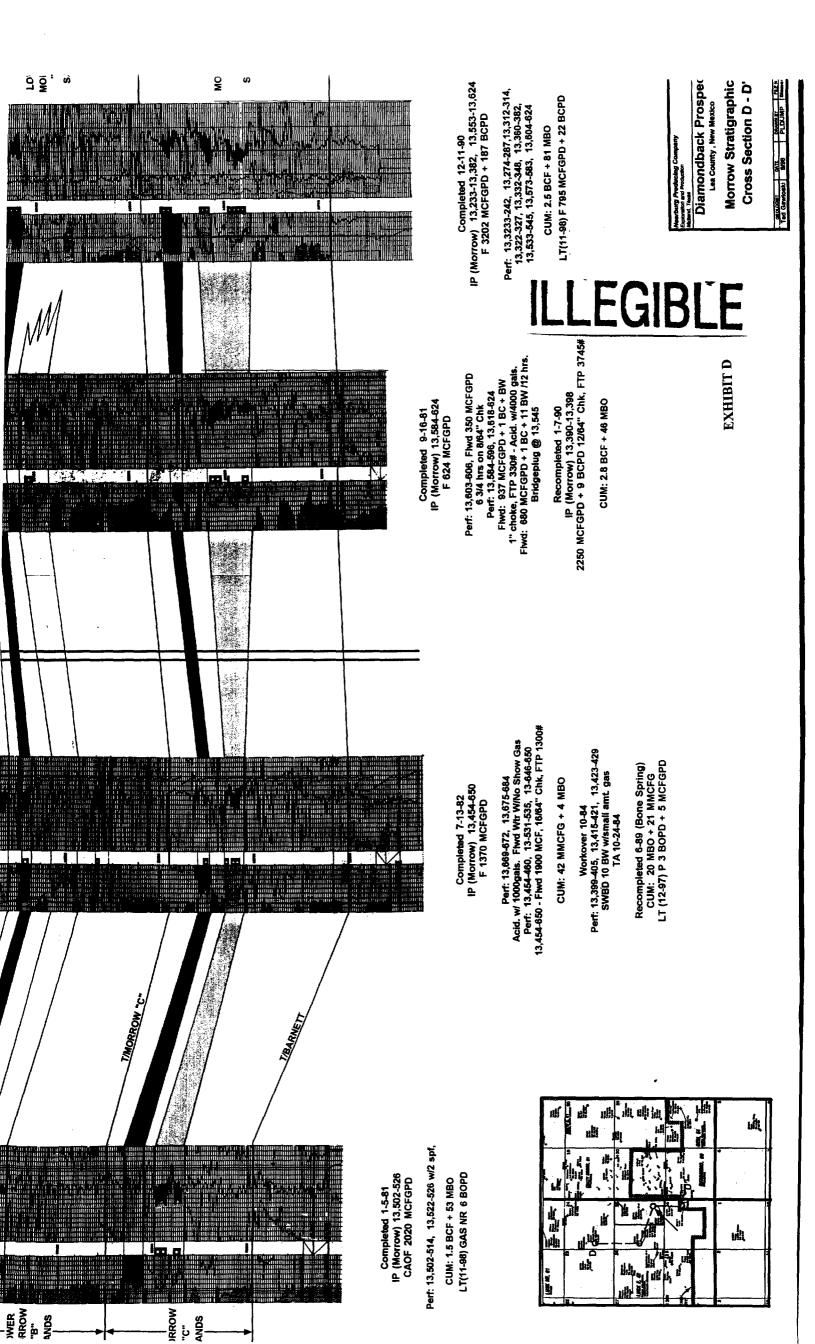

This unorthodox location is required by geological conditions in the Morrow formation. Attached hereto as Exhibit B is a structure map on the top of the Morrow formation which shows the proposed location would be located along the western portion of a large Morrow feature at the same structural position to as offsetting Morrow producers. Exhibit C is an isopach map of the Morrow "C" Sand which shows the proposed location to be within a well developed Northwest-Southeast trending sand fairway. Exhibit D is a stratigraphic cross section which shows the productive sand lenses in the Morrow "B" and "C" sand sections in the area of interest. A Geological Discussion is also enclosed as Exhibit E which further demonstrates that the proposed unorthodox location is supported by geological data.