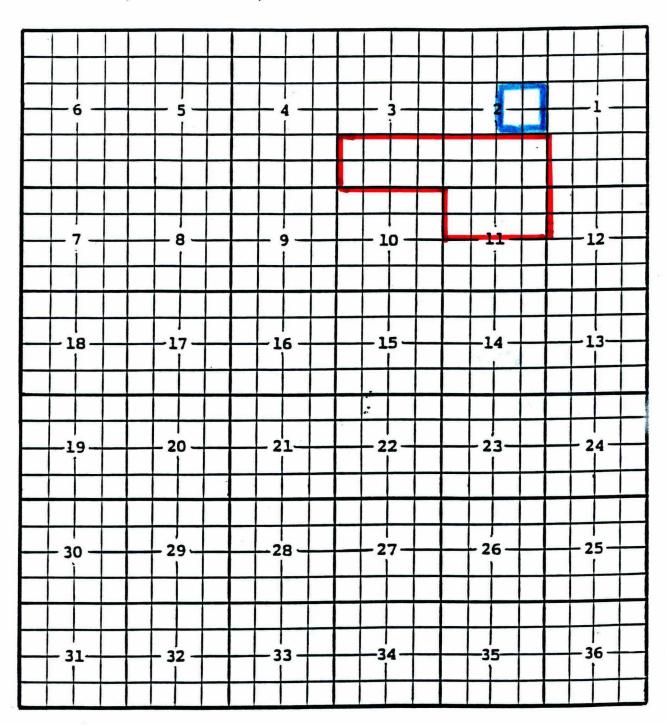

Purpose: One completed gas well capable producing.

Yates Petroleum Corporation, Riverside 'ASS' State Com. #1 Location: Unit I, Sec. 8, Township 17 South, Range 27 East, NMPM

Completed 4/02/99 in the Morrow formation.

Top of perforations: 8861'.

Eddy County, New Mexico Loco Hills; Paddock Oil Pool TOWNHSIP 17 SOUTH, RANGE 30 EAST, NMPM

Purpose: One completed oil well capable of producing.

Marbob Energy Corporation, E.L. Federal #5