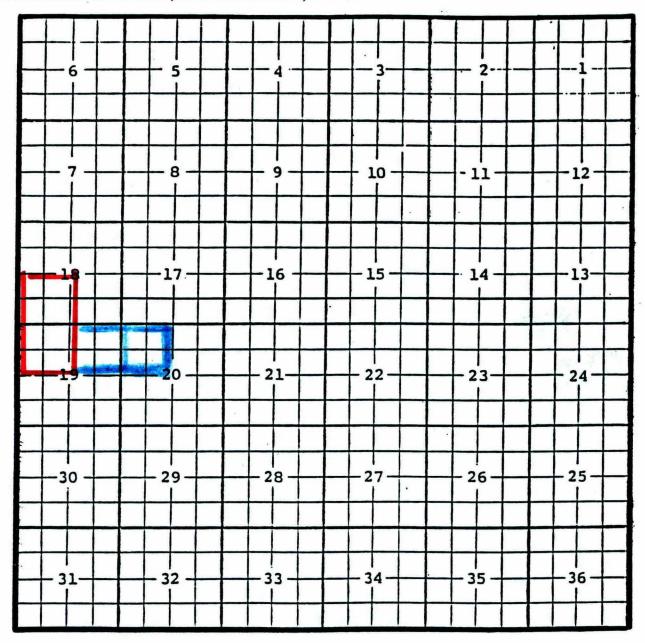

Top of perfs: 10,080'.

Eddy County, New Mexico Cedar Lake; Yeso Oil Pool TOWNSHIP 17 SOUTH, RANGE 31 EAST, NMPM

Purpose: One completed oil well capable of producing.

Marbob Energy Corporation, Lee Federal #2

Location: Unit E, Sec. 20, Township 17 South, Range 31 East, NMPM

Completed 5/20/99 in the Yeso formation.

Top of perforations: 4641'.

Eddy County, New Mexico Crow Flats; Morrow Gas Pool TOWNSHIP 17 SOUTH, RANGE 27 EAST, NMPM