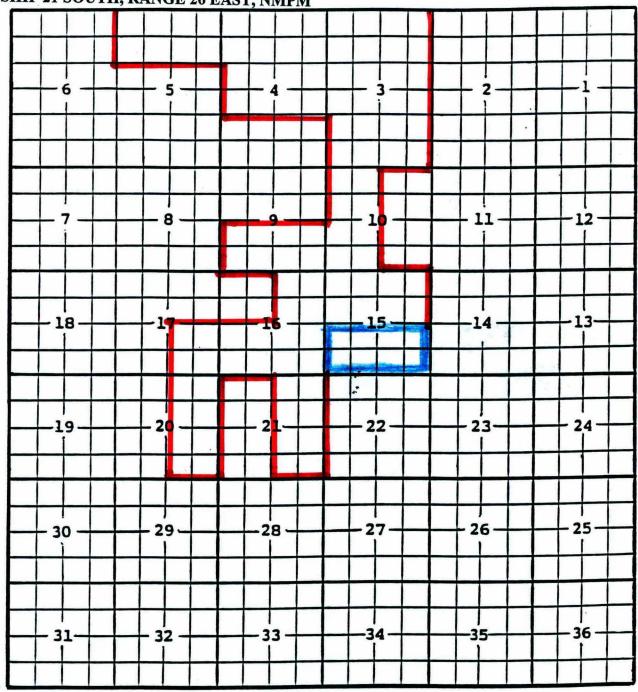

Purpose: One completed gas well capable of producing.

Mewbourne Oil Company, Carlsbad '15' Federal Com. #2

Location: Unit K, Sec. 15, Township 21 South, Range 26 East, NMPM

Completed 12/16/98 in the Strawn formation

Top of perforations: 9726'.

Purpose: One completed gas well capable of producing.

Fasken Oil and Ranch, Ltd., El Paso Federal #6

Location: Lot 26, Sec. 2, Township 21 South, Range 26 East, NMPM

Completed 4/15/99 in the Atoka formation.