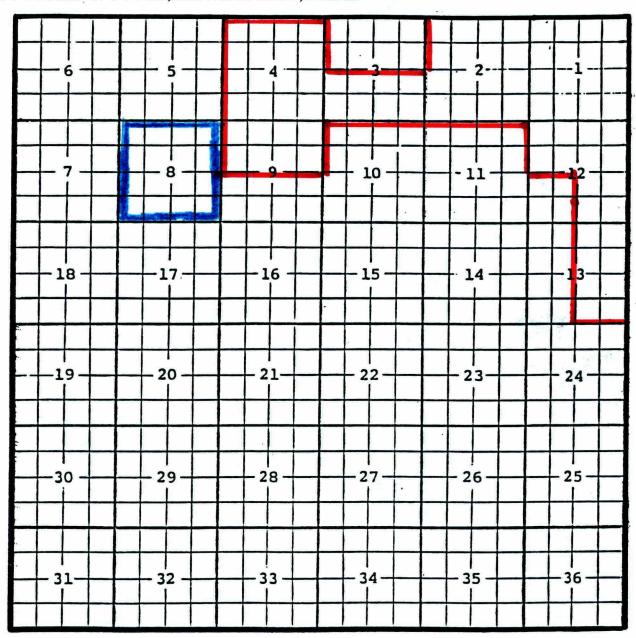

Purpose: One completed gas well capable of producing.

Marathon Oil Company, Walker '33' State #1

Location: Unit K, Sec. 33, Township 18 South, Range 28 East, NMPM

Completed on 4/22/99 in the Morrow formation.

Top of perfs: 10,782'.