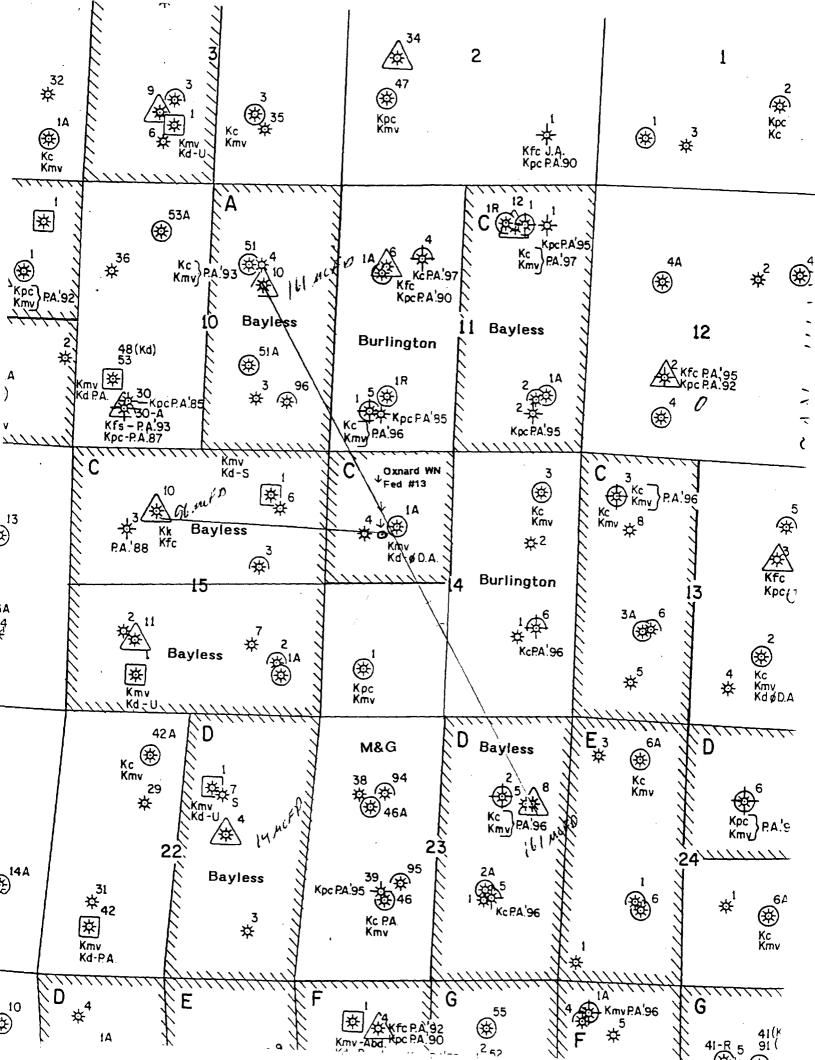

Gentlemen:

Robert L. Bayless, Producer LLC requests administrative approval of an unorthodox Basin Fruitland Coal gas well. We plan to drill the Oxnard WN Federal #13 at 1640 FNL & 1160 FWL in Section 14, T27N, R8W. The acreage dedicated to this well is the 320 acres in the west half of Section 14. This location is non-standard since a west half well should be located in the southwest quarter. As you can see on the attached map, the offset wells have been drilled on irregular spacing and the well will attain better drainage if located in the northwest quarter.

Enclosed with this request you will find a map showing the existing offsetting wells to our proposed well, along with the Fruitland Coal rights around it. Also enclosed is an acreage dedication plat for the Oxnard WN Federal #13 and copies of the letters which were sent to the offset leaseholders. As per NMOCD regulations, by copy of this letter to offset leaseholders, Robert L. Bayless, Producer LLC is asking offset leaseholders to waive any objection to this Basin Fruitland Coal unorthodox location.