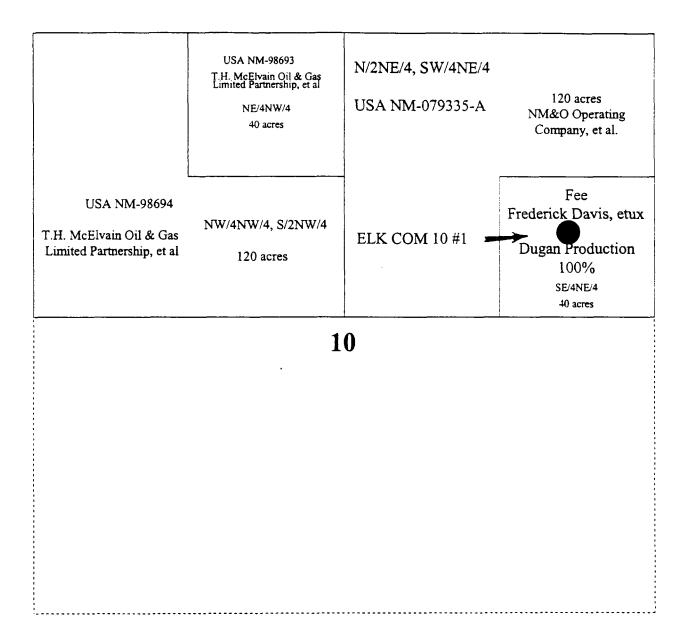

## McELVAIN EXHIBIT NO. 1

## TOWNSHIP 25 NORTH, RANGE 2 WEST, N.M.P.M. SECTION 10: N/2 Limited to the Mesaverde formation only RIO ARRIBA COUNTY, NEW MEXICO

T.H. McElvain Oil & Gas Limited Partnership, et al., also includes James M. Raymond, John Brown, Jr., Joe Elledge, J. Roger Friedman, Patricia M. Friedman and George A. Lippman

NM & O Operating Company, et al., also includes Mesa Grande, Ltd., and Arriba Company, Ltd. BEFORE THE OIL CONSERVATION DIVISION Santa Fe, New Mexico Case No. <u>12224</u> Exhibit No. <u>1</u> Submitted by: McElvain Oil & Gas. Inc. Hearing Date: <u>September 2, 1999</u>