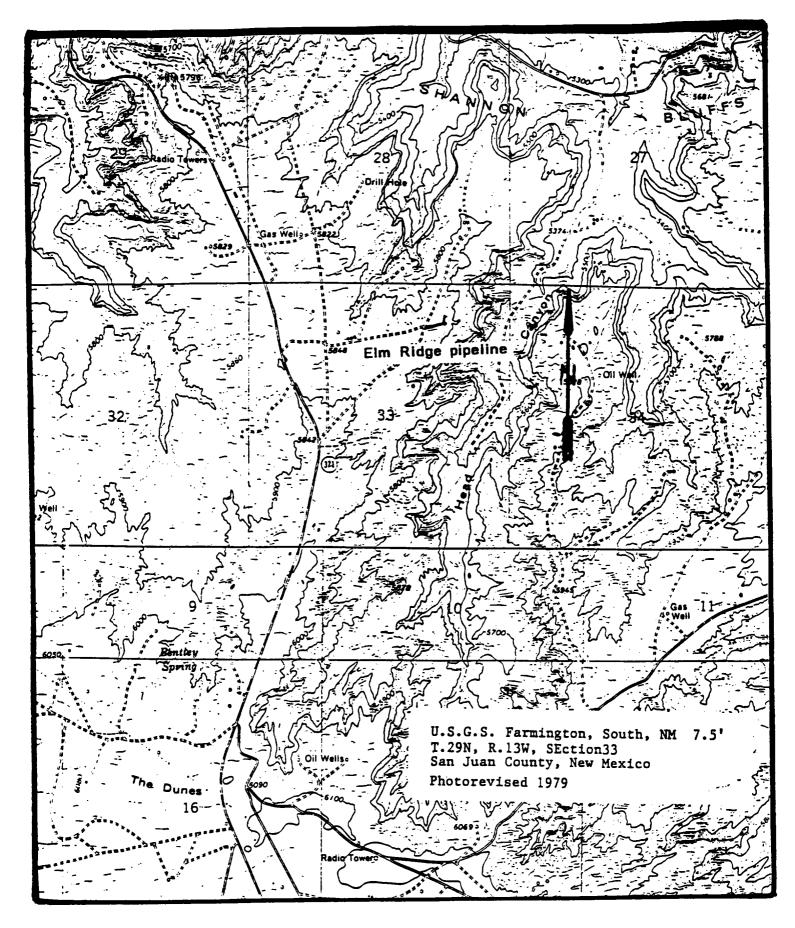

G.H. Callow Well No. 6 30-045-20733 2340 FNL - 2420 FEL Spudand completilin 1971, West Kutz PC Unt:1 1996 When Recompleted in the Basin Fruitand Coal bus Poil F/2 Section 28 dedication See NS7 - 477A G.H. Callow Will No. 2 30-045-07740 890'FNL - 1750'FEL Sportand Completed in 1953 Produced for the West Note P.C. Until 1996 when it was recompleted in the Basi-Fruitland Coal (Gas) Aul 茶 Collow My 11 Nor 30-045-29520 Drilled to test the P.C. Jan. 1999 M/2 Sec. 33 dedication Wanting to recomplete in the Basin Fruitland Coalbas Pool 850 ENL + 1780 FWL

Administrative Order NSL-477-A

Dear Mr. Endsley:

Reference is made to your application dated May 30, 1996 for a non-standard Basin-Fruitland coal gas well location for your existing G. H. Callow Well No. 6 (API No. 30-045-20733), which was drilled in 1971 and completed in the West Kutz-Pictured Cliffs Pool at an unorthodox gas well location for said Pictured Cliffs interval (approved by Division Administrative Order NSL-477, dated December 22, 1970), 2340 feet from the North line and 2420 feet from the East line (Unit G) of Section 28, Township 29 North, Range 13 West, NMPM, San Juan County, New Mexico.

It is our understanding that the Pictured Cliffs interval in said wellbore is abandoned and said well has been recompleted into the Basin-Fruitland Coal (Gas) Pool, which pursuant to the "Special Rules and Regulations for the Basin-Fruitland Coal (Gas) Pool", as promulgated by Division Order No. R-8768, as amended, is also unorthodox.

By the authority granted me under the provisions of Rule 8 of said Order No. R-8768, as amended, the above-described unorthodox coal gas well location for the G. H. Callow Well No. 6 is hereby approved.