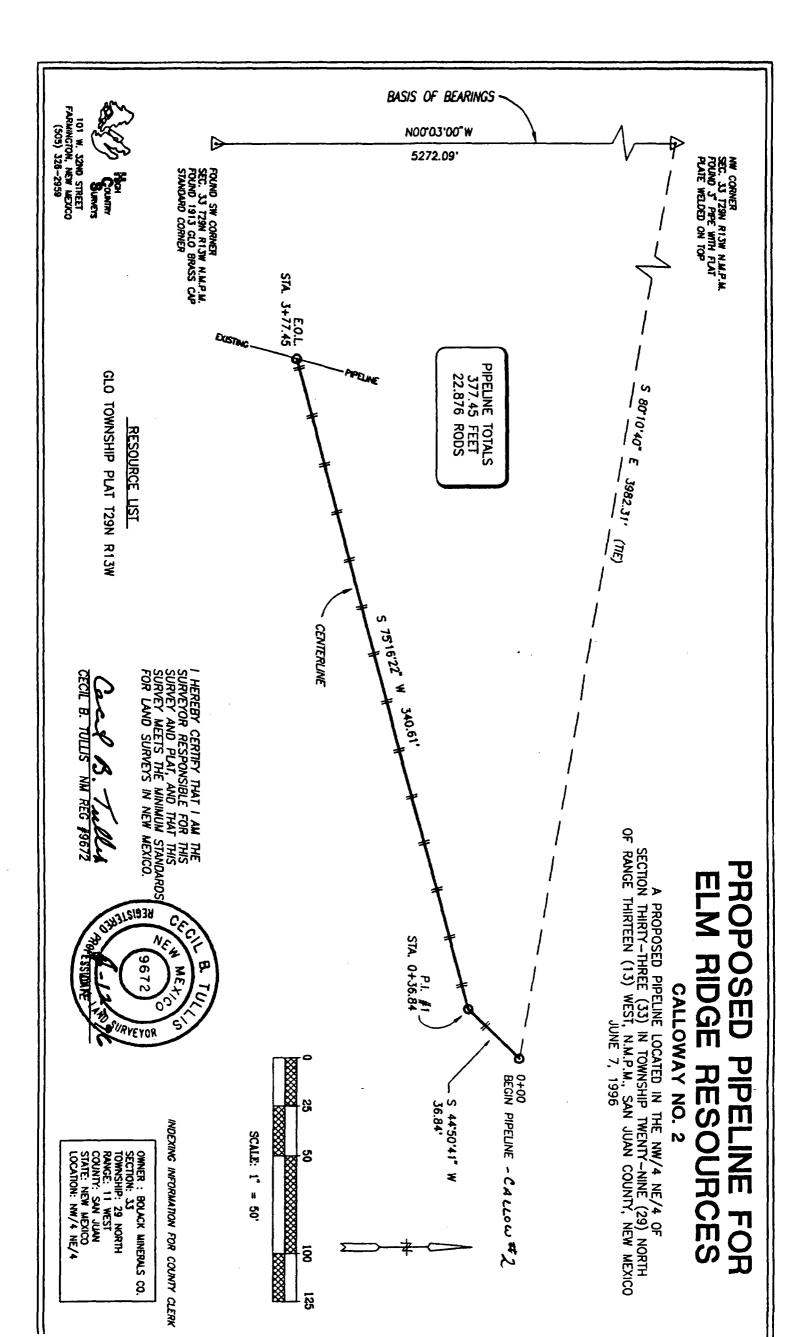

## 07/27/99 15:19:56 OGOMES -TPGE

PAGE NO: 2

| CMD :<br>OG6IWCM                                                                                        | ONGARD<br>INQUIRE WELL COMPLETIONS                | 07/27/99 15:20:56<br>OGOMES -TPGE |
|---------------------------------------------------------------------------------------------------------|---------------------------------------------------|-----------------------------------|
| API Well No : 30 45 774<br>Pool Idn : 71629 BASIN<br>OGRID Idn : 149052 ELM 1<br>Prop Idn : 18145 G H 0 | RIDGE RESOURCES INC                               | WC Status : A                     |
| Well No : 002<br>GL Elevation: 5840                                                                     |                                                   |                                   |
| U/L Sec 1                                                                                               | Township Range North/South                        | East/West Prop/Act(P/A)           |
| Lot Identifier:<br>Dedicated Acre: 320.00<br>Lease Type : F                                             | 29N 13W FTG 890 F N<br>mm, Unit, Forced Pooling - |                                   |
| M0025: Enter PF ke                                                                                      | eys to scroll                                     |                                   |

| 1002      | D: EUCEI Fr K | eys to sciult |        |          |             |             |
|-----------|---------------|---------------|--------|----------|-------------|-------------|
| PF01 HELP | PF02          | PF03 EXIT     | PF04 G | юТо Р    | F05         | PF06        |
| PF07      | PF08          | PF09          | PF10 N | EXT-WC P | F11 HISTORY | PF12 NXTREC |