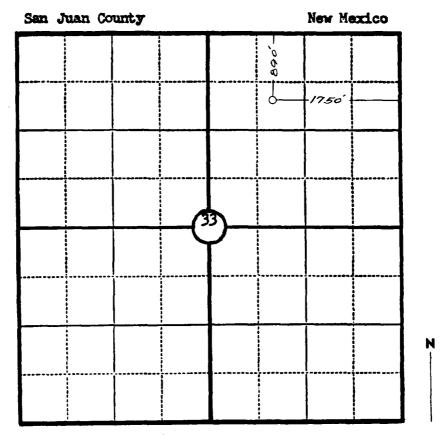

G.H. Callow Well No. 6 30-045-20733 2340 FNL - 2420 FEL Spudand completilin 1971, West Kutz PC Unt:1 1996 When Recompleted in the Basin Fruitand Coal bus Poil F/2 Section 28 dedication See NS7 - 477A G.H. Callow Will No. 2 30-045-07740 890'FNL - 1750'FEL Sportand Completed in 1953 Produced for the West Note P.C. Until 1996 when it was recompleted in the Basi-Fruitland Coal (Gas) Aul 茶 Collow My 11 Nor 30-045-29520 Drilled to test the P.C. Jan. 1999 M/2 Sec. 33 dedication Wanting to recomplete in the Basin Fruitland Coalbas Pool 850 ENL + 1780 FWL