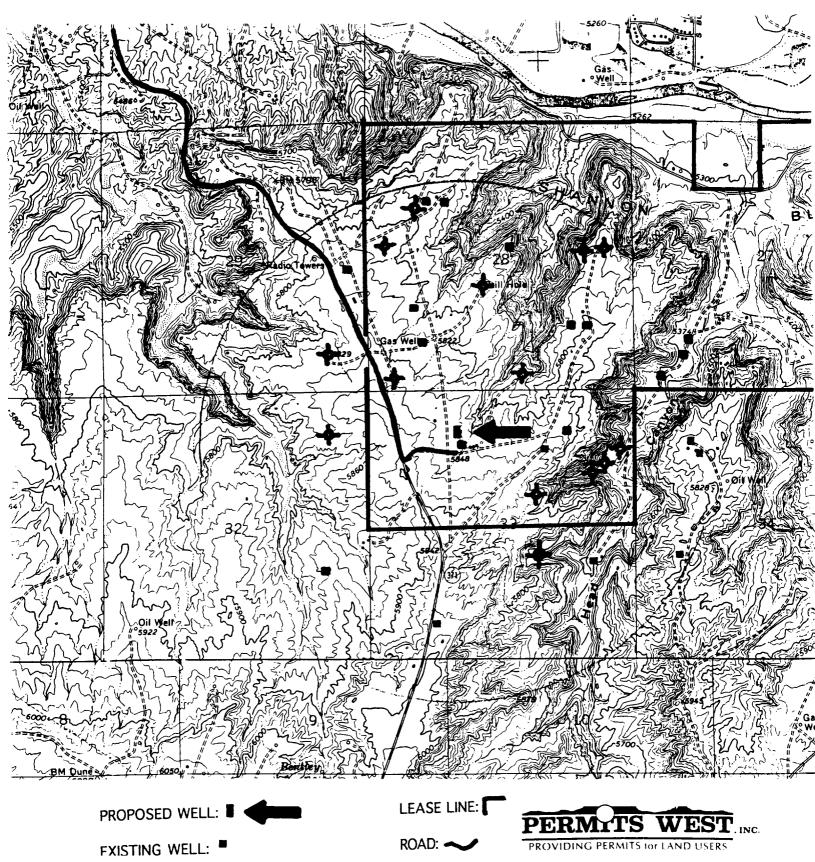

G.H. Callow Well No. 6 30-045-20733 2340 FNL - 2420 FEL Spudand completilin 1971, West Kutz PC Unt:1 1996 When Recompleted in the Basin Fruitand Coal bus Poil F/2 Section 28 dedication See NS7 - 477A G.H. Callow Will No. 2 30-045-07740 890'FNL - 1750'FEL Sportand Completed in 1953 Produced for the West Note P.C. Until 1996 when it was recompleted in the Basi-Fruitland Coal (Gas) Aul 茶 Collow My 11 Nor 30-045-29520 Drilled to test the P.C. Jan. 1999 M/2 Sec. 33 dedication Wanting to recomplete in the Basin Fruitland Coalbas Pool 850 ENL + 1780 FWL

Administrative Order NSL-477-A

Dear Mr. Endsley:

Reference is made to your application dated May 30, 1996 for a non-standard Basin-Fruitland coal gas well location for your existing G. H. Callow Well No. 6 (API No. 30-045-20733), which was drilled in 1971 and completed in the West Kutz-Pictured Cliffs Pool at an unorthodox gas well location for said Pictured Cliffs interval (approved by Division Administrative Order NSL-477, dated December 22, 1970), 2340 feet from the North line and 2420 feet from the East line (Unit G) of Section 28, Township 29 North, Range 13 West, NMPM, San Juan County, New Mexico.

| Form 3160-5<br>(June 1990)                                               |                                                | D STATES                                                                                                           |                      | FORM APPROVED<br>Budget Bureau No. 1004-0135                                                             |
|--------------------------------------------------------------------------|------------------------------------------------|--------------------------------------------------------------------------------------------------------------------|----------------------|----------------------------------------------------------------------------------------------------------|
|                                                                          |                                                | OF THE INTERIOR                                                                                                    |                      | Expires: March 31, 1993                                                                                  |
| Ċ                                                                        | BUREAU OF LA                                   | ND MANAGEMENT                                                                                                      |                      | 5. Lease Designation and Serial No.                                                                      |
| S S                                                                      | UNDRY NOTICES AN                               | ID REPORTS ON WELLS                                                                                                |                      | NM-0468126<br>6. If Indian, Allottee or Tribe Name                                                       |
| Do not use this form                                                     | for proposals to drill (                       | or to despen or reentry to a differen                                                                              | nt reservoir.        | N/A                                                                                                      |
| Use                                                                      | "APPLICATION FOR F                             | ERMIT—" for such proposals                                                                                         |                      | ··· · · · · · · · · · · · · · · · · ·                                                                    |
| <u> </u>                                                                 | SUBMIT IN                                      | TRIPLICATE                                                                                                         |                      | 7. If Unit or CA, Agreement Designation                                                                  |
| I. Type of Well                                                          |                                                | Ti.                                                                                                                |                      | N/A                                                                                                      |
| Oil Ges<br>Well CXWell                                                   | Other                                          |                                                                                                                    | STR. ESTER           | 8. Well Name and No.                                                                                     |
| 2. Name of Operator                                                      |                                                | ار بار این است.<br>۲۰ این است کو کرد این است                                   |                      | Callow #7                                                                                                |
| Elm Ridge Re                                                             | esources, Inc.                                 |                                                                                                                    | 140 B                | 9. API Well No.                                                                                          |
| 3. Address and Telephone No.                                             | Dista Street                                   | 505-326-<br>Farmington, NM 87401                                                                                   | -7099                | 10. Field and Pool, or Exploratory Area                                                                  |
|                                                                          | Plata Street<br>x T., R., M., or Survey Descri |                                                                                                                    |                      | West Kutz P.C.                                                                                           |
| -                                                                        | -                                              |                                                                                                                    |                      | 11. County or Parish, State                                                                              |
| 850' FNL & Sec.33-T29N                                                   |                                                |                                                                                                                    |                      | San Juan County, NM                                                                                      |
|                                                                          |                                                |                                                                                                                    |                      |                                                                                                          |
|                                                                          | PROPRIATE BOX(s)                               | TO INDICATE NATURE OF NOT                                                                                          | ICE, REPOR           |                                                                                                          |
|                                                                          | BMISSION                                       | ТҮРЕ                                                                                                               | OF ACTION            |                                                                                                          |
| Notice of Inte                                                           | 57N                                            | Abandonment                                                                                                        |                      | Change of Plans                                                                                          |
| <b>W</b>                                                                 |                                                | Recompletion                                                                                                       |                      | New Construction                                                                                         |
| XXSubsequent R                                                           | eport                                          | Casing Repair                                                                                                      |                      | Water Shut-Off                                                                                           |
| Final Abando                                                             | nment Notice                                   | Altering Casing                                                                                                    |                      | Conversion to Injection                                                                                  |
|                                                                          |                                                | XKother Drilling H                                                                                                 | Report               | Dispose Water                                                                                            |
| <u></u>                                                                  |                                                |                                                                                                                    |                      | (Note: Report results of multiple completion on Well<br>Completion or Recompletion Report and Log form.) |
|                                                                          |                                                | tinent details, and give pertinent dates, including estim<br>pths for all markers and zones pertinent to this work |                      | ny proposed work. If well is directionally drilled,                                                      |
|                                                                          |                                                |                                                                                                                    |                      |                                                                                                          |
| Work comple                                                              | ted 1-14-99 to                                 | . Drilled 8 1/4" hole                                                                                              | - to 250'            | . Ran 6 its., 7",                                                                                        |
| T 55 23# C                                                               | acing cot a 24                                 | 6'. Cement w/Cementer                                                                                              | rs Inc. W            | /100 sks. Class                                                                                          |
| "B" w/2% Ca                                                              | Cl and 1/4# pe                                 | r sk. Flocele. Circul                                                                                              | lated 6 b            | bls. to surface.                                                                                         |
| WOC 12 hrs.                                                              | Drilled 6 1/                                   | 4" hole to 1740'. Rar                                                                                              | n 41 jts.            | 4 1/2", J-55,                                                                                            |
| 10.5# casing                                                             | g. Set @ 1/38                                  | '. Cemented w/100 Sks<br>10. Bump plug w/1200                                                                      | $\frac{3}{276} CC$   | a down 2:30 PM                                                                                           |
| 1-17-99. C                                                               | irc. 4 bbls ce                                 | ment to pit.                                                                                                       | ,                    |                                                                                                          |
|                                                                          |                                                | •                                                                                                                  |                      |                                                                                                          |
| က                                                                        |                                                |                                                                                                                    |                      |                                                                                                          |
| <del>۔</del><br>ت                                                        | Z.                                             |                                                                                                                    |                      |                                                                                                          |
|                                                                          | <u>o</u>                                       |                                                                                                                    |                      |                                                                                                          |
| PH WE                                                                    | Event colon, na                                |                                                                                                                    |                      |                                                                                                          |
| RECEL<br>BLN                                                             |                                                |                                                                                                                    |                      |                                                                                                          |
| RE                                                                       |                                                |                                                                                                                    |                      |                                                                                                          |
|                                                                          | <u> </u>                                       |                                                                                                                    |                      |                                                                                                          |
| 14. I hereby certify that the forego                                     | ping is true and correct                       |                                                                                                                    |                      | Date 1-18-99                                                                                             |
| (This space for Federal CS                                               | and j                                          |                                                                                                                    | <u>ler</u>           | Date                                                                                                     |
| . –                                                                      | te office use)                                 |                                                                                                                    |                      | _                                                                                                        |
| Approved by<br>Conditions of approval, if any                            | <u>.</u>                                       | Title                                                                                                              |                      | Date                                                                                                     |
|                                                                          |                                                |                                                                                                                    | A                    | CCEPTED FOR RECORD                                                                                       |
| Title 18 U.S.C. Section 1001, mak<br>or representations as to any matter |                                                | ingly and willfully to make to any department or age                                                               | ncy of the United St | ates any false, fictifious or fraudulent statements                                                      |
|                                                                          |                                                | *See Instruction on Reverse Side                                                                                   |                      |                                                                                                          |
|                                                                          |                                                | NMOCO                                                                                                              | -                    | ARMINGTON FIELD OFFICE                                                                                   |
|                                                                          |                                                |                                                                                                                    | ະ<br>ສ               | **                                                                                                       |

1

| For 3 3160-3<br>(July 1992)                                                                               | UNI<br>DEPARTMEN<br>BUREAU OF    | RIPLICATE<br>ctions on<br>ide)      | 5. LEASE DESIGNATION AND SERIAL NO.                      |              |                                          |                              |  |
|-----------------------------------------------------------------------------------------------------------|----------------------------------|-------------------------------------|----------------------------------------------------------|--------------|------------------------------------------|------------------------------|--|
| APPL                                                                                                      | ICATION FOR P                    | PERMIT TO DRIL                      | L OR DEEPEN                                              |              | 6. IF INDIAN, ALLOT                      |                              |  |
| 14. TYPE OF WORK                                                                                          |                                  | DEEPEN                              |                                                          |              | 7. UNIT AGREEMEN                         |                              |  |
| b. TYPE OF WELL                                                                                           |                                  |                                     | SINGLE THE MULTIP                                        | r= [-]       | 8. FARM OR LEASE NAME                    | 11                           |  |
| WELL                                                                                                      | VELL CTHER                       |                                     |                                                          |              | 18145 Callov                             |                              |  |
|                                                                                                           |                                  | (505) 326-7099                      | 1490.52                                                  |              | 9. API WELL NO.                          |                              |  |
| 3. ADDRESS AND TELEPHONE NO.<br>312 West La                                                               | Plata St., Fai                   | mington, NM                         | 87401                                                    |              | 30-045<br>10. FIELD AND POOL             | - 29520<br>. OR WILDCAT 7968 |  |
|                                                                                                           | Report location clearly and      | d in accordance with any            |                                                          |              | W. Kutz                                  |                              |  |
|                                                                                                           | •••                              | & 1780' FWL                         |                                                          |              | 11. SBC., T., E., M., C<br>AND SURVEY OR | DE BLK.<br>Area              |  |
| At proposed prod. zo:                                                                                     | Same                             |                                     |                                                          | Ċ            | -33-29n-13                               |                              |  |
|                                                                                                           | AND DIRECTION FROM NEA           |                                     | CE+                                                      |              | 12. COUNTY ON PART                       | BH 13. STATE                 |  |
| 15. DISTANCE FROM PROP                                                                                    | of Farmington                    | 16. N                               | O. OF ACRES IN LEASE                                     |              | T ACRES ASSIGNED                         |                              |  |
| LOCATION TO NEARES<br>PROPERTY OR LEASE (<br>(Also to nearest dr)                                         | line, pt.                        | 1,780'                              | 1,560                                                    |              | HIS WELL                                 | 160                          |  |
| 15. DISTANCE FROM FROM<br>TO NEAREST WELL, D<br>OR APPLIED FOR, ON TH                                     | RILLING, COMPLETED.              | <b>56'</b>                          | ROPOSED DEPTH<br>1,750'                                  | 20. ROTA     | ROTAL                                    | У                            |  |
| 21. ELEVATIONS (Show wh                                                                                   |                                  | 41' ungraded                        |                                                          | <u> </u>     | Upon Ap                                  | WORK WILL START              |  |
| 23.                                                                                                       |                                  |                                     | D CEMENTING PROGRAM                                      |              |                                          |                              |  |
| SIZE OF HOLE                                                                                              | GRADE SIZE OF CASING             | WEIGHT PER FOOT                     | BETTING DEPTH                                            | 1            | QUANTITY OF CEI                          | 4ENT                         |  |
|                                                                                                           |                                  | 23#                                 | 250'                                                     |              |                                          | t & to surface               |  |
| <del></del>                                                                                               | <del>4-1/2" (J-55)</del>         | 10.5#                               | 1,750'                                                   |              | ≈315 cu f                                | t & to surface               |  |
| This action is subject to<br>procedural review pursu<br>and appeal pursuant to<br>IN ABOVE SPACE DESCRIBE | ant to 43 CFR 3165.4             | 0                                   | SUBJE<br>IGENE<br>JAN 2 2 1998<br>IL CON: DIT<br>DIST: 3 |              |                                          | PIP222                       |  |
| deepen directionally, give pertin                                                                         | tent data on subserface location | and measured and true vertic        | al depths. Give blowout preven                           |              |                                          | ·                            |  |
| BIGNED                                                                                                    | intikel                          |                                     | nsultant (505)                                           | 466-812      | 20 1                                     | -5-98                        |  |
| (This space for Feder                                                                                     | al or State office use)          |                                     |                                                          |              | JAN 2 0 1998                             |                              |  |
| CONDITIONS OF APPROVAL                                                                                    | , IF ANY:                        | licant holds legal or equitable til | APPROVAL DATE                                            | ase which wo | ad entitle the applicant to              |                              |  |
| APPROVED BY                                                                                               | uane W. Spencer                  | πιε                                 |                                                          |              | _ DATE _ JAN 21                          | ) 1998                       |  |
| at a                                                                                                      |                                  | *See Instructions                   |                                                          |              | · · · ·                                  | · · · ·                      |  |