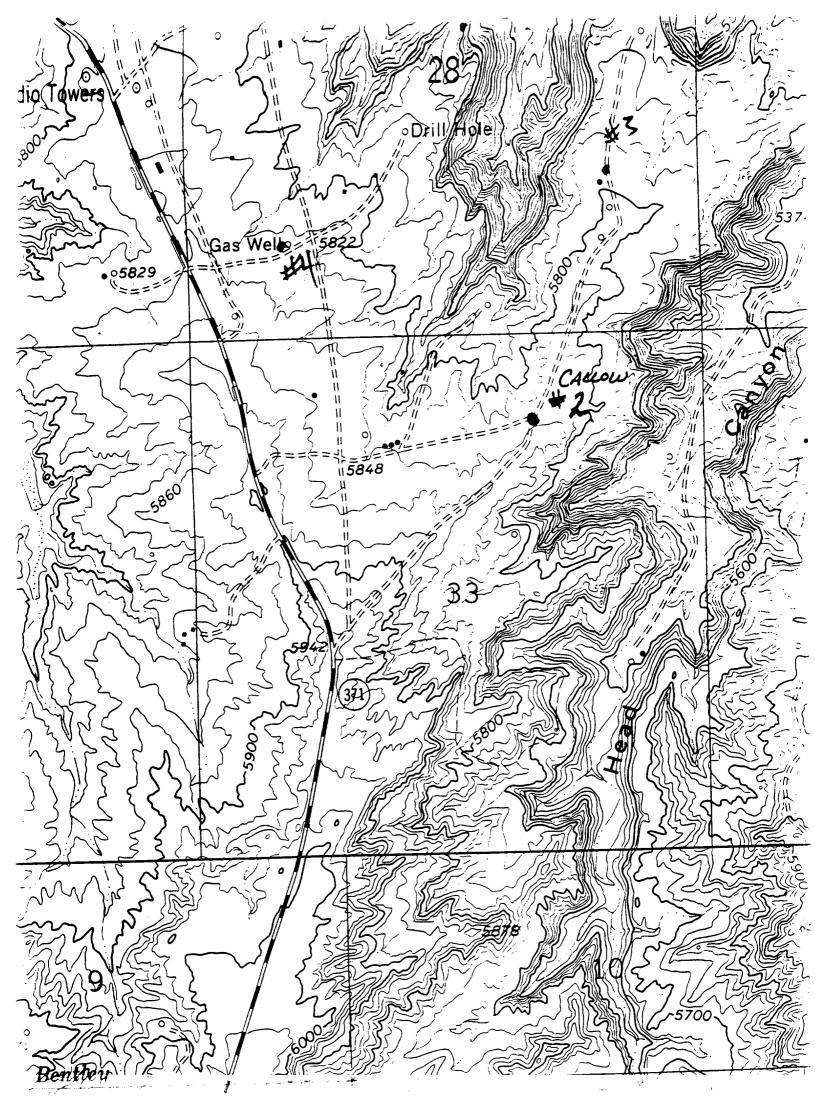

G.H. Callow Well No. 6 30-045-20733 2340 FNL - 2420 FEL Spudand completilin 1971, West Kutz PC Unt:1 1996 When Recompleted in the Basin Fruitand Coal bus Poil F/2 Section 28 dedication See NS7 - 477A G.H. Callow Will No. 2 30-045-07740 890'FNL - 1750'FEL Sportand Completed in 1953 Produced for the West Note P.C. Until 1996 when it was recompleted in the Basi-Fruitland Coal (Gas) Aul 茶 Collow My 11 Nor 30-045-29520 Drilled to test the P.C. Jan. 1999 M/2 Sec. 33 dedication Wanting to recomplete in the Basin Fruitland Coalbas Pool 850 ENL + 1780 FWL

1

| For 3 3160-3<br>(July 1992)                                                                               | UNI<br>DEPARTMEN<br>BUREAU OF    | RIPLICATE<br>ctions on<br>ide)      | 5. LEASE DESIGNATION AND SERIAL NO.                      |              |                                          |                              |  |
|-----------------------------------------------------------------------------------------------------------|----------------------------------|-------------------------------------|----------------------------------------------------------|--------------|------------------------------------------|------------------------------|--|
| APPL                                                                                                      | ICATION FOR P                    | PERMIT TO DRIL                      | L OR DEEPEN                                              |              | 6. IF INDIAN, ALLOT                      |                              |  |
| 14. TYPE OF WORK                                                                                          |                                  | DEEPEN                              |                                                          |              | 7. UNIT AGREEMEN                         |                              |  |
| b. TYPE OF WELL                                                                                           |                                  |                                     | SINGLE THE MULTIP                                        | r= [-]       | 8. FARM OR LEASE NAME                    | 11                           |  |
| WELL                                                                                                      | VELL CTHER                       |                                     |                                                          |              | 18145 Callov                             |                              |  |
|                                                                                                           |                                  | (505) 326-7099                      | 1490.52                                                  |              | 9. API WELL NO.                          |                              |  |
| 3. ADDRESS AND TELEPHONE NO.<br>312 West La                                                               | Plata St., Fai                   | mington, NM                         | 87401                                                    |              | 30-045<br>10. FIELD AND POOL             | - 29520<br>. OR WILDCAT 7968 |  |
|                                                                                                           | Report location clearly and      | d in accordance with any            |                                                          |              | W. Kutz                                  |                              |  |
|                                                                                                           | •••                              | & 1780' FWL                         |                                                          |              | 11. SBC., T., E., M., C<br>AND SURVEY OR | DE BLK.<br>Area              |  |
| At proposed prod. zo:                                                                                     | Same                             |                                     |                                                          | Ċ            | -33-29n-13                               |                              |  |
|                                                                                                           | AND DIRECTION FROM NEA           |                                     | CE+                                                      |              | 12. COUNTY ON PART                       | BH 13. STATE                 |  |
| 15. DISTANCE FROM PROP                                                                                    | of Farmington                    | 16. N                               | O. OF ACRES IN LEASE                                     |              | T ACRES ASSIGNED                         |                              |  |
| LOCATION TO NEARES<br>PROPERTY OR LEASE (<br>(Also to nearest dr)                                         | line, pt.                        | 1,780'                              | 1,560                                                    |              | HIS WELL                                 | 160                          |  |
| 15. DISTANCE FROM FROM<br>TO NEAREST WELL, D<br>OR APPLIED FOR, ON TH                                     | RILLING, COMPLETED.              | <b>56'</b>                          | ROPOSED DEPTH<br>1,750'                                  | 20. ROTA     | ROTAL                                    | У                            |  |
| 21. ELEVATIONS (Show wh                                                                                   |                                  | 41' ungraded                        |                                                          | <u> </u>     | Upon Ap                                  | WORK WILL START              |  |
| 23.                                                                                                       |                                  |                                     | D CEMENTING PROGRAM                                      |              |                                          |                              |  |
| SIZE OF HOLE                                                                                              | GRADE SIZE OF CASING             | WEIGHT PER FOOT                     | BETTING DEPTH                                            | 1            | QUANTITY OF CEI                          | 4ENT                         |  |
|                                                                                                           |                                  | 23#                                 | 250'                                                     |              |                                          | t & to surface               |  |
| <del></del>                                                                                               | <del>4-1/2" (J-55)</del>         | 10.5#                               | 1,750'                                                   |              | ≈315 cu f                                | t & to surface               |  |
| This action is subject to<br>procedural review pursu<br>and appeal pursuant to<br>IN ABOVE SPACE DESCRIBE | ant to 43 CFR 3165.4             | 0                                   | SUBJE<br>IGENE<br>JAN 2 2 1998<br>IL CON: DIT<br>DIST: 3 |              |                                          | PIP222                       |  |
| deepen directionally, give pertin                                                                         | tent data on subserface location | and measured and true vertic        | al depths. Give blowout preven                           |              |                                          | ·                            |  |
| BIGNED                                                                                                    | intikel                          |                                     | nsultant (505)                                           | 466-812      | 20 1                                     | -5-98                        |  |
| (This space for Feder                                                                                     | al or State office use)          |                                     |                                                          |              | JAN 2 0 1998                             |                              |  |
| CONDITIONS OF APPROVAL                                                                                    | , IF ANY:                        | licant holds legal or equitable til | APPROVAL DATE                                            | ase which wo | ad entitle the applicant to              |                              |  |
| APPROVED BY                                                                                               | uane W. Spencer                  | πιε                                 |                                                          |              | _ DATE _ JAN 21                          | ) 1998                       |  |
| at a                                                                                                      |                                  | *See Instructions                   |                                                          |              | · · · ·                                  | · · · ·                      |  |

## WELL LOCATION AND ACREAGE DEDICATION PLAT

|                 | API Numb    |                                 | C 79680 West Kutz Pictured Cliffs |                        |                     |                    |                              |    |                    | S                  |             |                                          |
|-----------------|-------------|---------------------------------|-----------------------------------|------------------------|---------------------|--------------------|------------------------------|----|--------------------|--------------------|-------------|------------------------------------------|
| * Property      |             |                                 |                                   |                        | •                   | Well Number<br># 7 |                              |    |                    |                    |             |                                          |
|                 | No.         |                                 | Callow #                          |                        |                     |                    |                              |    |                    |                    |             |                                          |
|                 | 2           | ELM RIDGE RESOURCES, INC. 5841' |                                   |                        |                     |                    |                              |    |                    |                    |             |                                          |
|                 |             |                                 |                                   |                        | <sup>10</sup> Surfa | ice I              | Location                     |    |                    |                    |             |                                          |
| UL or lot Bo.   | Section     | Township                        | Range                             | Lot Idn                | Feet from th        | be                 | North/South line             | Fe | et from the        | East/Wes           | t line      | County                                   |
| С               | 33          | 29 N                            | 13W                               |                        | 850                 |                    | North                        |    | 780                | West               | ;           | San Juan                                 |
|                 |             |                                 | <sup>11</sup> Bott                | tom Hol                | e Location          | n If               | Different Fro                | m  | Surface            |                    |             |                                          |
| UL or lot no.   | Section     | Township                        | Range                             | Lot Ida                | Feet from th        | be                 | North/South line             | Fe | et from the        | East/West          | t lipe      | County                                   |
| " Dedicated Act | res " Joint | or Infill 14 Co                 | nsolidation                       | n Code <sup>13</sup> C | rder No.            | 1                  |                              | L  |                    |                    |             | <u>1</u>                                 |
| 160             |             |                                 | <del> </del>                      |                        |                     |                    |                              |    |                    |                    |             |                                          |
| NO ALLO         | WABLE Y     |                                 |                                   |                        |                     |                    | N UNTIL ALL I<br>EN APPROVED |    |                    |                    | EN COP      | NSOLIDATED                               |
| 1               | 1           | 11                              | 7                                 | <u></u>                |                     | T                  |                              | ٦  | <sup>17</sup> OPER | ATOR               | CERT        | IFICATION                                |
|                 |             | -                               |                                   |                        |                     |                    |                              |    |                    |                    |             | contained herein is                      |
|                 |             | 350                             | 4                                 | 1                      |                     |                    |                              |    | true and comp      | oleie io ihe bi    | est of my k | nowledge and belief                      |
|                 |             |                                 |                                   |                        |                     |                    |                              |    |                    |                    |             | $\Lambda$                                |
| 1780            | '           | 0                               |                                   |                        |                     |                    |                              |    | R                  | $\overline{\zeta}$ |             |                                          |
|                 |             |                                 |                                   | 1                      |                     |                    |                              |    | Signature          | min                |             |                                          |
|                 | 1           |                                 |                                   |                        |                     |                    |                              |    | Printed Name       | Dr                 | ian W       | lood                                     |
|                 | 1           |                                 | -                                 |                        |                     |                    |                              |    | Title              |                    |             | []                                       |
|                 |             |                                 |                                   |                        | a e a               | 7÷1                | MED                          |    | Consultant         |                    |             |                                          |
| 11              |             | 1                               | 1                                 |                        | <u>ni</u>           | 些                  | IVED                         |    |                    | anuary             |             |                                          |
|                 |             |                                 |                                   |                        | IU JAN              | £ 2                | 2 1998                       | l  | <sup>18</sup> SURV | EYOR               | CERT        | IFIÇATION                                |
|                 |             |                                 |                                   |                        |                     |                    |                              |    |                    |                    |             | shown on this plat<br>surveys made by me |
|                 |             |                                 |                                   |                        |                     | JIV.               | ]. DIV.<br>3                 |    | or under my si     | ipervision, a      | nd that the | same is true and                         |
|                 |             |                                 |                                   |                        |                     | LETI0              | , Y                          |    | correct to the l   |                    |             |                                          |
|                 |             |                                 |                                   |                        | ····· • · ·         |                    |                              |    | Date of Survey     | - G/ MU            | Y NO        | <u></u>                                  |
|                 |             |                                 |                                   |                        |                     | +-                 | <u></u>                      |    | Signature          | scal of Profe      | ianojeti    | regerer:                                 |
|                 |             |                                 |                                   |                        |                     |                    |                              |    | Ster CE            | (684<br>(684       | 4           | z de la como                             |
|                 |             |                                 |                                   |                        |                     |                    |                              |    | Certificate Num    | IERED LA           |             | /                                        |
|                 | 1           |                                 |                                   | 1                      |                     |                    |                              | Ĩ  | Contraction (400   | well.              |             | 1                                        |