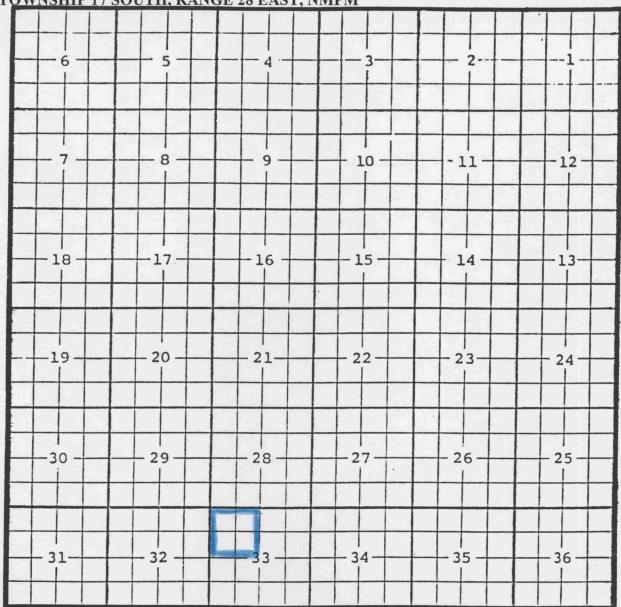

**TOWNSHIP 17 SOUTH, RANGE 28 EAST, NMPM** 

Purpose: One completed oil well capable of producing.

Arco Permian, Washington '33' State #9

Location: Unit F, Sec. 33, Township 17 South, Range 28 East, NMPM

Completed 5/30/98 in the Glorieta-Yeso formation