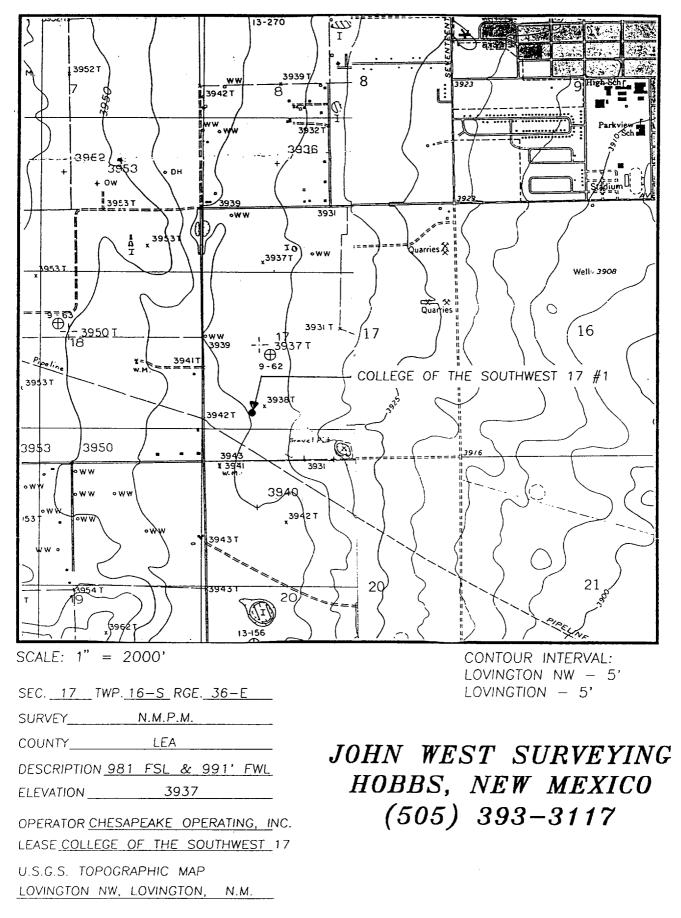

#### APPLICATION FOR PERMIT TO DRILL, RE-ENTER, DEEPEN, PLUGBACK, OR ADD A ZONE Operator Name and Address. <sup>1</sup> OGRID Number 147179 Chesapeake Operating, Inc. P. O. Box 18496 <sup>3</sup> API Number Oklahoma City, OK 73154-0496 30 - 0 25-29535 **Property** Code Well No. <sup>3</sup> Property Name 22484 College of the Southwest 17 1 <sup>7</sup> Surface Location Fost from the North/South line Township Range Lot Ida East/West Has Feet from the UL or lot no. Section Consty 991 981 So. West LEA 16S 36E 17 Μ <sup>8</sup> Proposed Bottom Hole Location If Different From Surface North/South line Lot Ida Fort from the UL or lot so. Section Township Range Fost from the East/West line County 36E 606 1095 West LEA 16S So. 17 М \* Proposed Pool 1 14 Proceed Pool 2 N.E. Shoe Bar-Strawn " Work Type Code 12 Well Type Code 13 Cable/Rotary 14 Lease Type Code 15 Ground Level Elevation Ç. 3937' P R R-Horizontal 0 " Multiple <sup>17</sup> Proposed Depth " Formation " Contractor <sup>16</sup> Sped Date Patterson #48 Strawn 10,100' No as soon as approved <sup>21</sup> Proposed Casing and Cement Program Casing weight/foot Hole Size Casing Size Setting Depth Sacks of Cement **Estimated TOC** 399' 400 1.7" 13-3/8" 48# Surface 8-5/8" 24 & 32# 4300' 1825 Lite 12-1/4" 200 Cl. C Describe the proposed program. If this application is to DEEPEN or PLUG BACK give the data on the productive must and proposed new preductive mae. Describe the blowout prevention program, if say. Use additional shoets if necessary. Chesapeake Operating proposes to Re-Enter & directionally drill in the Strawn formation with Patterson as the drilling contractor. Chesapeake will TIH w/7-7/8" bit & drill out cement plugs. COI will then TIH with DP open ended to ± 10,000', set cement kick off plug from 10,000' to ± 9,000'. TOOH w/DP to 9000', C&C, TOOH to PU kick off BHA. RU csg crew & run 5-1/2" 17# P-110 LTC Date Unicos Contas A L to surface. Well previously known as Berry Hobbs #1. <sup>10</sup> I hereby certify that the information given above is true and complete to the best OIL CONSERVATION DIVISION of my knowledge and belief. Approved BEIGINAL SIGNED BY CHRIS WILLIAMS Signature: Ferbara Tick: Printed same: Barbara J. Bale Title: Approval De Expiration Date: 24 1999 Regulatory Analyst (405)848-3000 Date: Conditions of Approval : 09/21/99

991

1096

606

BOTTOM HOLE

LAT. 32°54'58.87" N LONG. 103°22'53.59" W

NME NAD 27

Y-698400.0

X-792080.0

#### WELL LOCATION AND ACREAGE DEDICATION PLAT

| API             | Number           |                                       | <u>^</u>    | Pool Code |                 |                  | Pool Name     | ·                                             | <u>-</u>        |  |
|-----------------|------------------|---------------------------------------|-------------|-----------|-----------------|------------------|---------------|-----------------------------------------------|-----------------|--|
| 30-025-29       | 9535             |                                       | 46          | 649       | N.E.            | Shoe Bar-St      | rawn          |                                               |                 |  |
| Property (      |                  | · · · · · · · · · · · · · · · · · · · |             |           | Property Nam    |                  |               | Well Num                                      | nber            |  |
|                 | 34               |                                       | C           | OLLEGE    | OF THE SO       | UTHWEST 17       |               | 1                                             |                 |  |
| OGRID N         |                  |                                       |             |           | Operator Nam    | ie               |               | Elevatio                                      | Elevation       |  |
| 147179          | <del>)</del>     |                                       |             | CHESAF    | PEAKE OPER      | ATING, INC.      |               | 3937                                          | 7               |  |
|                 |                  | ·····                                 | ······      |           | Surface Loca    |                  | , <u> </u>    |                                               |                 |  |
| UL or lot No.   | Section          | Township                              | Range       | Lot Idn   | Feet from the   | North/South line | Feet from the | East/West line                                | Count           |  |
| M               | 17 .             | 16 S                                  | 36 E        |           | 981             | SOUTH            | 991           | WEST                                          | LEA             |  |
|                 |                  |                                       | Bottom      | Hole Loo  | cation If Diffe | rent From Sur    | face          |                                               |                 |  |
| UL or lot No.   | Section          | Township                              | Range       | Lot Idn   | Feet from the   | North/South line | Feet from the | East/West line                                | Count           |  |
| М               | 17               | 16 S                                  | 36 E        |           | 606             | SOUTH            | 1096          | WEST                                          | LE/             |  |
| Dedicated Acres | s Joint o        | or Infill Co                          | nsolidation | Code Or   | der No.         | • • • •          | ****          |                                               | •               |  |
| 80              |                  |                                       |             |           |                 |                  | ~             |                                               |                 |  |
| NO ALLO         | WABLE W          | VILL BE AS                            | SSIGNED     | TO THIS   | COMPLETION U    | UNTIL ALL INTER  | RESTS HAVE B  | EEN CONSOLID                                  | ATED            |  |
|                 |                  |                                       |             |           |                 | APPROVED BY      |               |                                               |                 |  |
|                 |                  |                                       |             |           |                 | ·····            | OPERAT        | OR CERTIFICA                                  | FION            |  |
|                 | 1                |                                       |             |           | 1               |                  |               |                                               |                 |  |
|                 |                  |                                       |             |           |                 |                  |               | ny certify the the in<br>in is true and compl |                 |  |
|                 |                  |                                       |             |           |                 |                  | 1             | wledge and belief.                            |                 |  |
|                 |                  |                                       |             |           |                 |                  |               |                                               |                 |  |
|                 |                  |                                       |             |           |                 |                  | 1 1 1         | ORI                                           |                 |  |
|                 |                  |                                       |             |           |                 |                  | Darba         | a flale                                       |                 |  |
| <u></u>         |                  |                                       |             |           |                 |                  | Signature     |                                               |                 |  |
|                 |                  |                                       |             |           |                 |                  | Barbara       | a J. Bale                                     | · · ·           |  |
|                 | 1                |                                       |             |           |                 |                  |               |                                               |                 |  |
|                 |                  |                                       |             |           |                 |                  | Title         | ory Analyst                                   |                 |  |
|                 |                  |                                       |             |           |                 |                  | 09/21/9       | )9                                            |                 |  |
|                 |                  |                                       |             |           |                 |                  | Date          |                                               |                 |  |
|                 | 1                |                                       |             |           |                 |                  | CUDVEY        |                                               | PLON            |  |
|                 |                  |                                       |             |           |                 |                  |               | OR CERTIFICA                                  | ITON            |  |
|                 | _                |                                       |             |           | ļ               |                  | 11            | y that the well local                         |                 |  |
| SURFAC          |                  |                                       |             |           | 1               |                  | 11            | vas plotted from fiel<br>made by me or        |                 |  |
| LAT. 32°55'0    |                  |                                       |             |           |                 |                  | supervison, a | nd that the same is                           | s <i>true</i> a |  |
| LONG. 103°22'   |                  |                                       |             |           | ·               |                  | correct to t  | to best of my believe                         | ef.             |  |
|                 | NAD 27<br>8773.5 |                                       |             | 1         | I               |                  | فيتعجم ا      | DJ. EIQON                                     | 1               |  |
|                 | 1971.3           |                                       |             |           |                 |                  |               | ME                                            | 1 <u>11</u>     |  |
|                 |                  |                                       |             |           |                 |                  | Date Burger   |                                               | DM(             |  |
|                 |                  |                                       |             | Ι         |                 |                  |               | Seal of U                                     | ~               |  |
|                 |                  |                                       |             | 1         |                 |                  |               |                                               | 5)              |  |