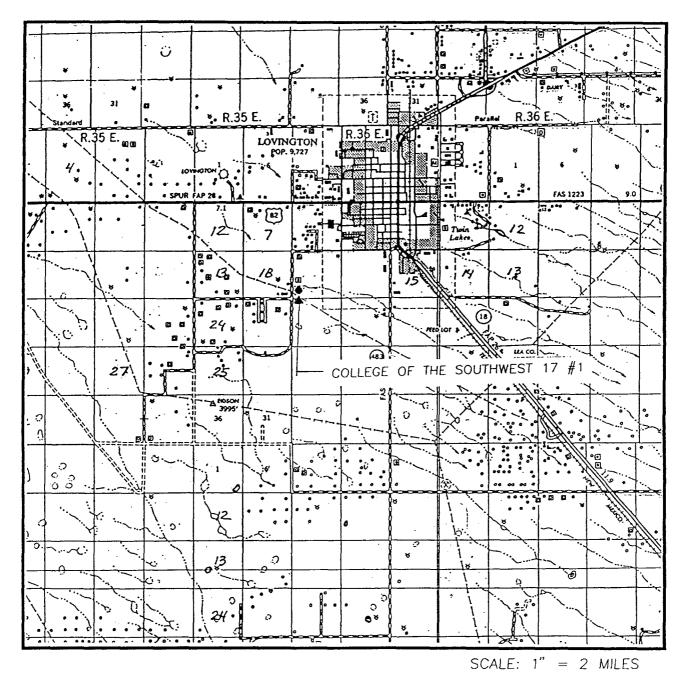

Re: Application dated September 21, 1999 for Chesapeake Operating, Inc. to reenter and recomplete the plugged and abandoned David Fasken Berry Hobbs Well No. 1 (API No. 30-025-29535), to be redesignated the College of the Southwest "17" Well No. 1, by kicking-off and directionally drilling into the Undesignated Northeast Shoe Bar-Strawn Pool (if this is the correct pool that the Hobbs District office places this well) within the S/2 SW/4 Section 17, Township 16 South, Range 36 East, NMPM, Lea County, New Mexico.

#### APPLICATION FOR PERMIT TO DRILL, RE-ENTER, DEEPEN, PLUGBACK, OR ADD A ZONE Operator Name and Address. <sup>1</sup> OGRID Number 147179 Chesapeake Operating, Inc. P. O. Box 18496 <sup>3</sup> API Number Oklahoma City, OK 73154-0496 30 - 0 25-29535 **Property** Code Well No. <sup>3</sup> Property Name 22484 College of the Southwest 17 1 <sup>7</sup> Surface Location Fost from the North/South line Township Range Lot Ida East/West Has Feet from the UL or lot no. Section Consty 991 981 So. West LEA 16S 36E 17 Μ <sup>8</sup> Proposed Bottom Hole Location If Different From Surface North/South line Lot Ida Fort from the UL or lot so. Section Township Range Fost from the East/West line County 36E 606 1095 West LEA 16S So. 17 М \* Proposed Pool 1 14 Proceed Pool 2 N.E. Shoe Bar-Strawn " Work Type Code 12 Well Type Code 13 Cable/Rotary 14 Lease Type Code 15 Ground Level Elevation Ç. 3937' P R R-Horizontal 0 " Multiple <sup>17</sup> Proposed Depth " Formation " Contractor <sup>16</sup> Sped Date Patterson #48 Strawn 10,100' No as soon as approved <sup>21</sup> Proposed Casing and Cement Program Casing weight/foot Hole Size Casing Size Setting Depth Sacks of Cement **Estimated TOC** 399' 400 1.7" 13-3/8" 48# Surface 8-5/8" 24 & 32# 4300' 1825 Lite 12-1/4" 200 Cl. C Describe the proposed program. If this application is to DEEPEN or PLUG BACK give the data on the productive must and proposed new preductive mae. Describe the blowout prevention program, if say. Use additional shoets if necessary. Chesapeake Operating proposes to Re-Enter & directionally drill in the Strawn formation with Patterson as the drilling contractor. Chesapeake will TIH w/7-7/8" bit & drill out cement plugs. COI will then TIH with DP open ended to ± 10,000', set cement kick off plug from 10,000' to ± 9,000'. TOOH w/DP to 9000', C&C, TOOH to PU kick off BHA. RU csg crew & run 5-1/2" 17# P-110 LTC Date Unicos Contas A L to surface. Well previously known as Berry Hobbs #1. <sup>10</sup> I hereby certify that the information given above is true and complete to the best OIL CONSERVATION DIVISION of my knowledge and belief. Approved BEIGINAL SIGNED BY CHRIS WILLIAMS Signature: Ferbara Tick: Printed same: Barbara J. Bale Title: Approval De Expiration Date: 24 1999 Regulatory Analyst (405)848-3000 Date: Conditions of Approval : 09/21/99