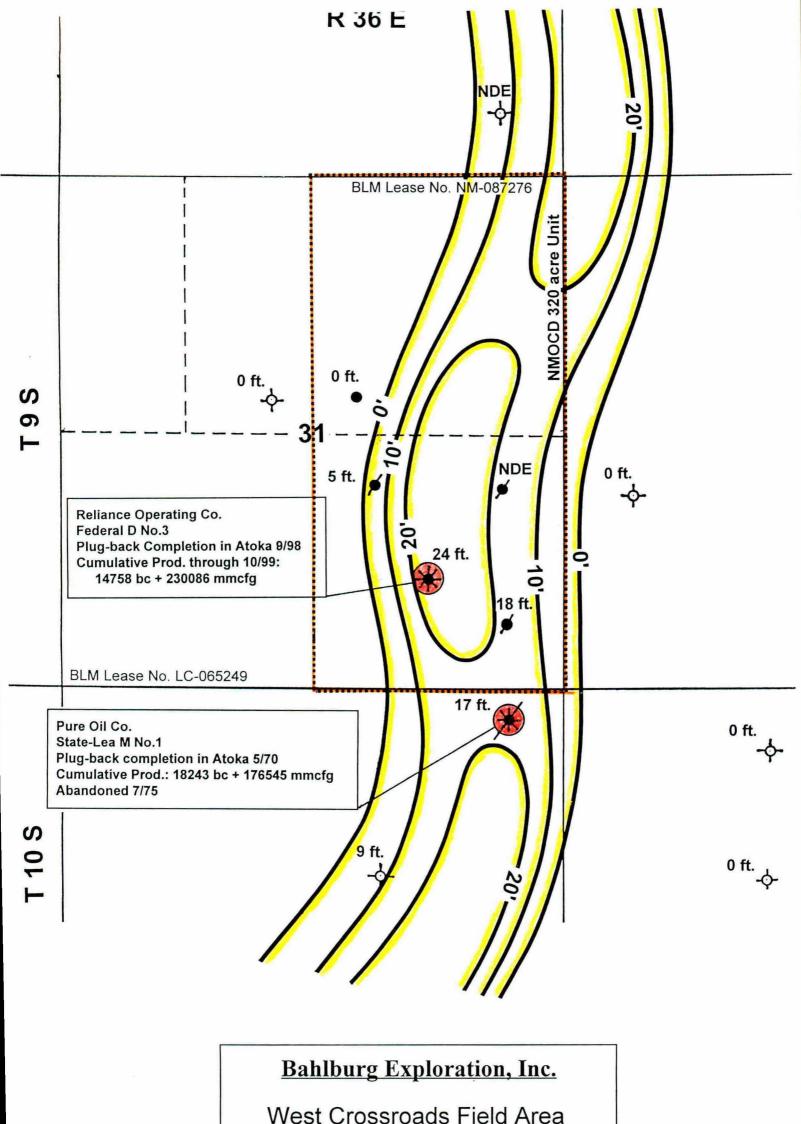

## Atoka Pay Sand Isopach Map

Scale: 1"=1000'

C.I.= 10 ft.

WCB 12/99

Reliance Operating Co. Federal D No.3 1120' fsl & 1420' fel Section 31, T9S, R36E Lea County, New Mexico