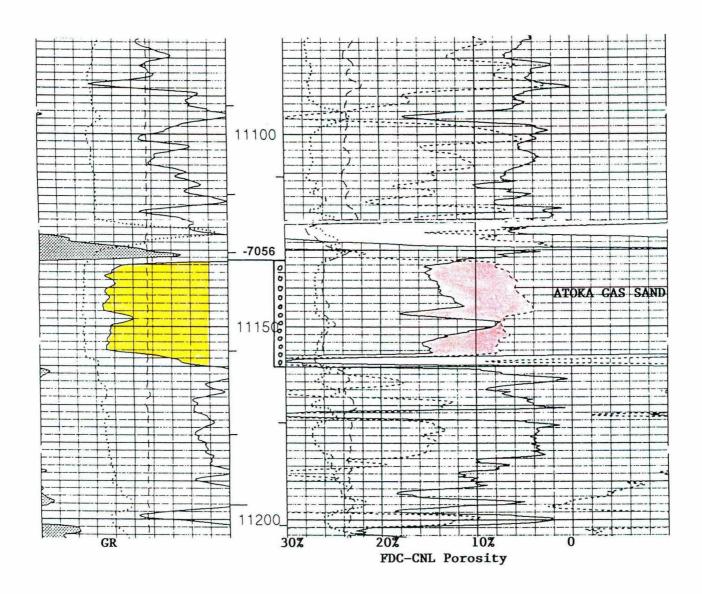

## **Neutron-Density Log**

Completed Devonian through open-hole 12,003-18' on 10-16-97 IPF 380 bopd (no wtr)

Plugged back to Atoka on 8-17-98
Completed Atoka gas sand through perfs 11,133-160' on 8-21-98
Ran 4-point production test on 8-27-98
IPF 963 mcfgpd + 48 bcpd (no wtr)
Put to production line in 12/98

Cumulative Atoka Production through October 1999: 230086 mmcfg + 14738 bbls cond.