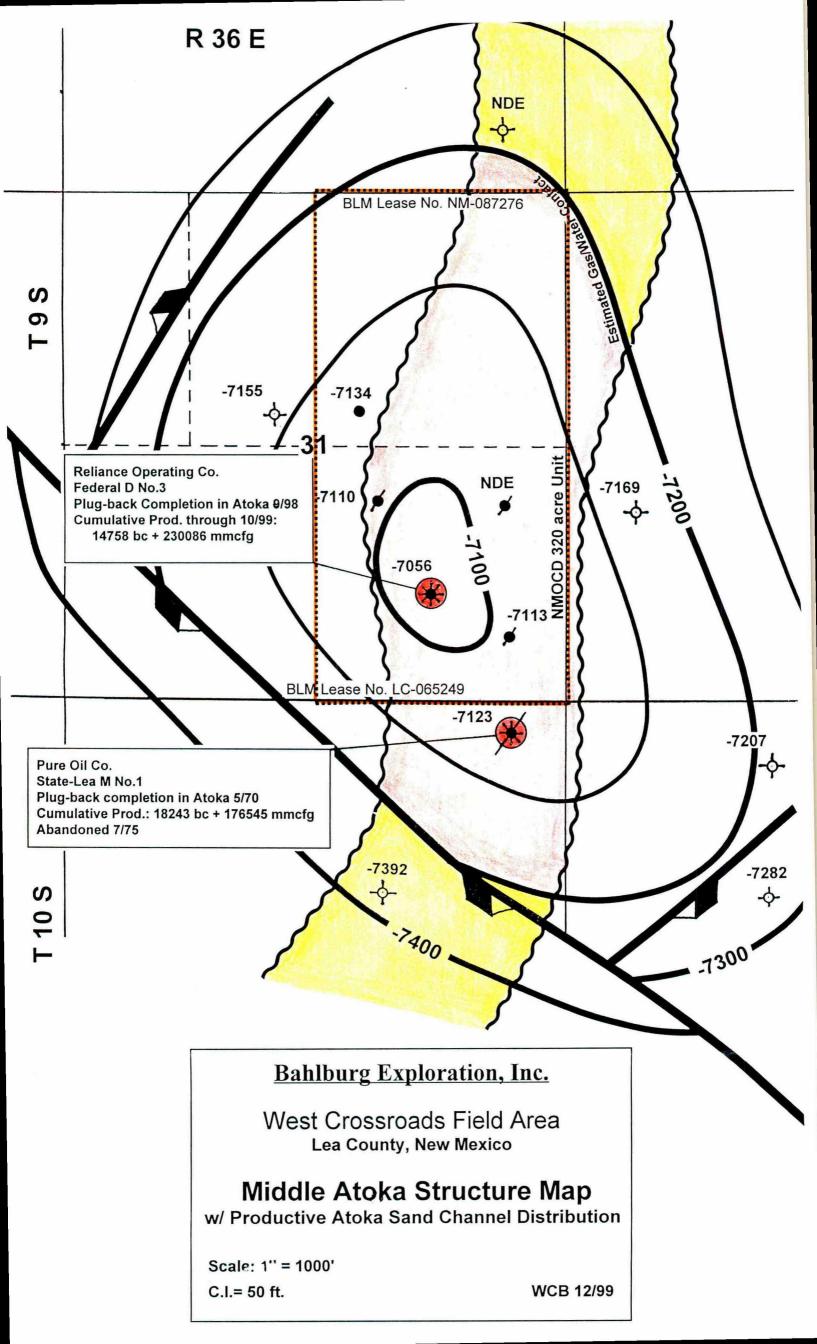

West Crossroads Field Area Lea County, New Mexico

## Atoka Pay Sand Isopach Map

Scale: 1"=1000'

C.I.= 10 ft.

WCB 12/99





Reliance Operating Co. Federal D No.3 1120' fsl & 1420' fel Section 31, T9S, R36E Lea County, New Mexico

## **Neutron-Density Log**



Completed Devonian through open-hole 12,003-18' on 10-16-97 IPF 380 bopd (no wtr)

Plugged back to Atoka on 8-17-98
Completed Atoka gas sand through perfs 11,133-160' on 8-21-98
Ran 4-point production test on 8-27-98
IPF 963 mcfgpd + 48 bcpd (no wtr)
Put to production line in 12/98

Cumulative Atoka Production through October 1999: 230086 mmcfg + 14738 bbls cond.