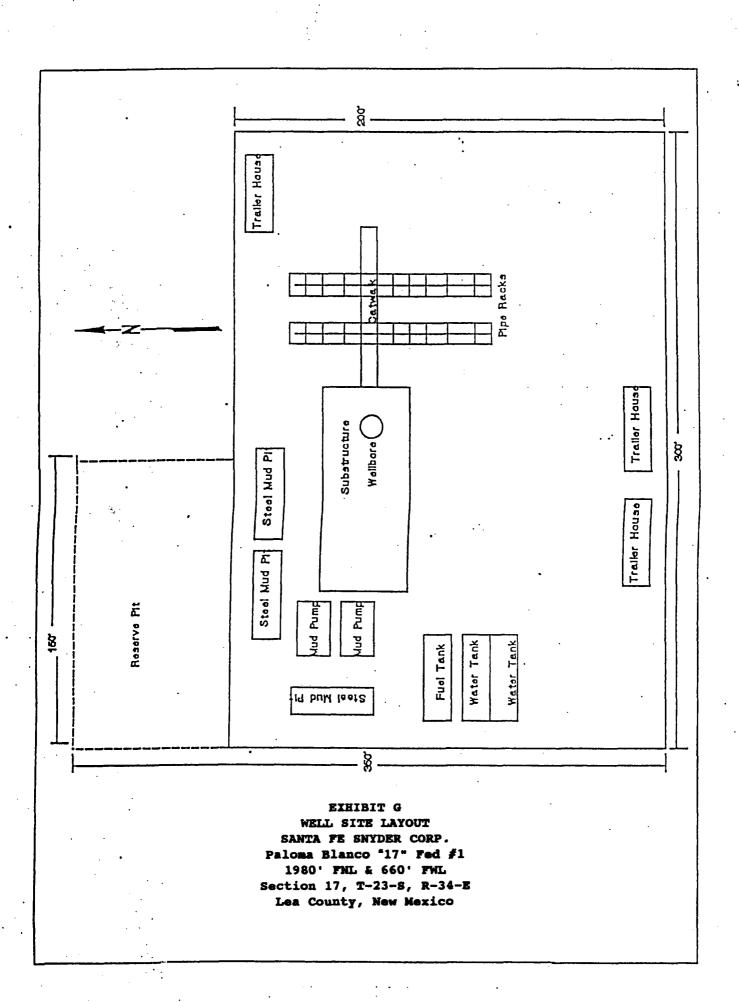

|

Paloma Blanco "17" Fed #1

1980' FNL & 660' FWL

Section 17, T-23-S, R-34-E

Lea County, New Mexico



## SANTA FE SNYDER CORP. MULTI-POINT SURFACE USE AND OPERATIONS PLAN Paloma Blanco "17" Fed #1 Section 17, T-23-S,R-34-E Lea County, New Mexico

This plan is submitted with Form 3160-3, Application for Permit to Drill, covering the above described well. The purpose of this plan is to describe the location of the proposed well, the proposed construction activities and operations plan, the magnitude of necessary surface disturbance involved, and the procedures to be followed by rehabilitating the surface after completion of the operations, so that a complete appraisal can be made of the environmental effects associated with the operation.

### 1. EXISTING ROADS.

A. Exhibit E is a 7.5 minute topographic map which shows the location of the proposed wellsite and roads in the vicinity. The pr