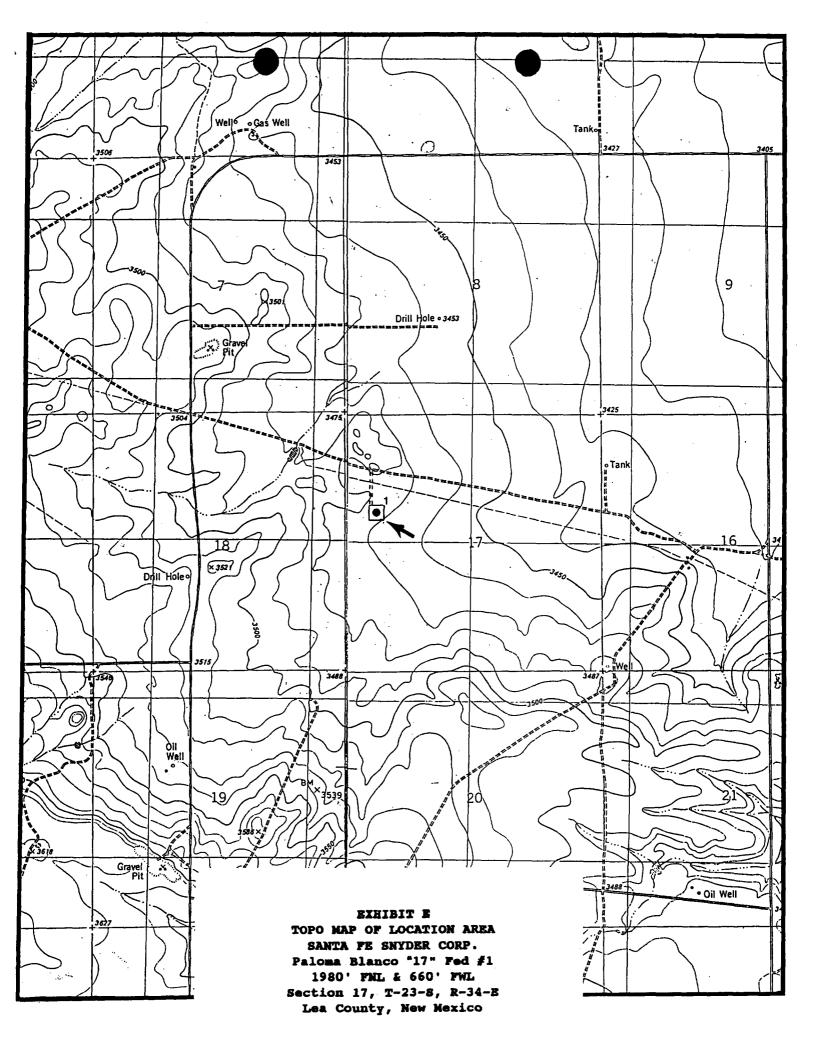

*DRAWWORKS** 

National 80-B

ENGINES

National 3 Section Compound w/3 Caterpillar D379 diesel

engines

ROTARY

27-1/2" National C-275

MAST/SUB

Derrick Service International 142' jackknife. 25' high

substructure

TRAVELLING EQUIPMENT National 545-G 350 ton hook and block. National P-400 ton

swivel

PUMPS

Two National 8-P-80,6-1/4" x 8-1/2" 800 HP triplex pumps

charged by 6" x 8" centrifugal pump

PIT SYSTEM

Three steel mud pits with lightning mixers. Two  $6" \times 8"$ 

centrifugal pumps each driven by a 75 HP electric motor

LIGHT

Two 320 KW AC generators each powered by a turbocharged diesel engine

PLANT

BOP EQUIP.

13-5/8" 5000 psi WP double ram and 13-5/8" 5000 psi WP

Shaffer Annular Preventer. Choke manifold rated at 5000

psi. Valvcon 5-station 80 gallon closing unit.



| role Yutes Pet etal                                                                              | Lindy's Liv. Tr. Centinental<br>E, Lewis 7.1. is (t)<br>066487 068387                                                       | Coneco ((aurmor 01,0)