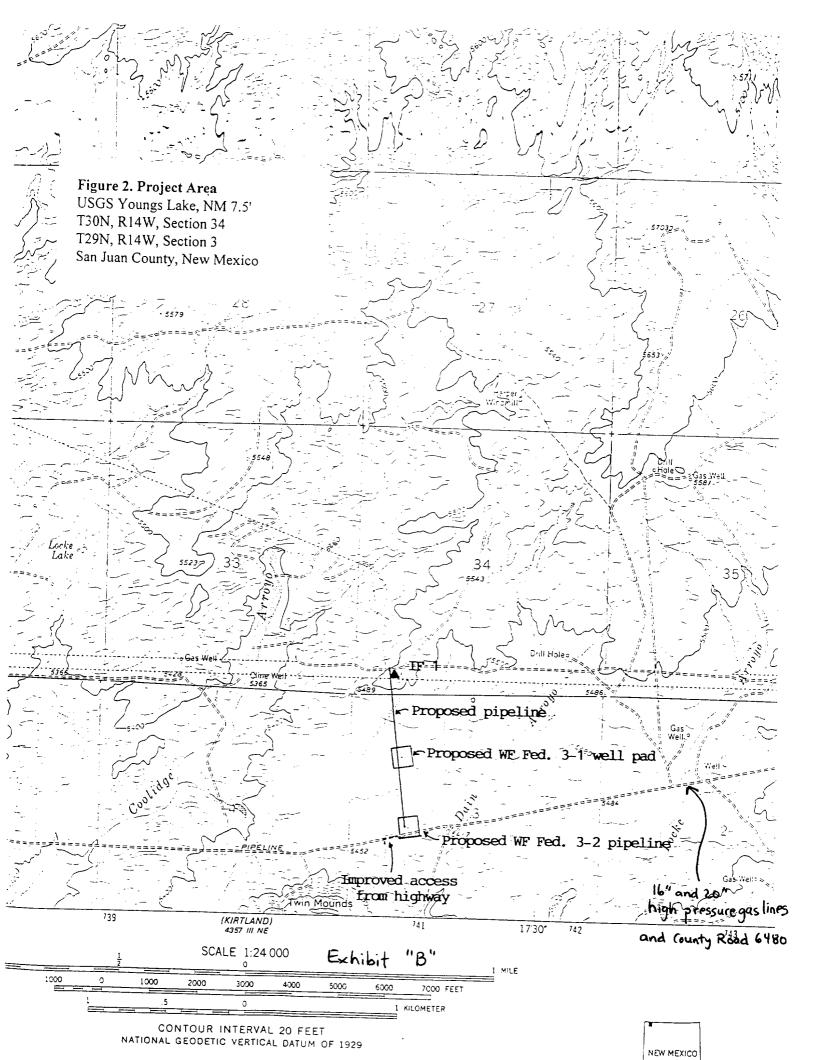

The WF Federal 3-2 well was drilled 2495' FSL and 1290' FWL of Section 3, which is a standard location for a Fruitland Coal well, but 145' off the northern outer boundary rather than 660' permitted for a Pictured Cliffs well. With approval, we are interested in completing the well as a downhole commingled Fruitland Coal and Pictured Cliffs well.

The WF Federal 3-2 well will be tied into an existing gathering system in Section 34, T30N-R14W. The requested Pictured Cliffs exception location allows the well to be north of El Paso's high pressure gas lines and north of County Road 6480. Pipeline connection will not require boring under a major county road and interfering with existing pipeline rights-of-way.

The requested exception location will not affect future orderly development of the Pictured Cliffs formation in offsetting spacing units. Currently there is one other Pictured Cliffs well in Section 3. The WF Federal 3-1 well is located 1265' FNL and 1095' FWL, with a distance of 1540' between wells.