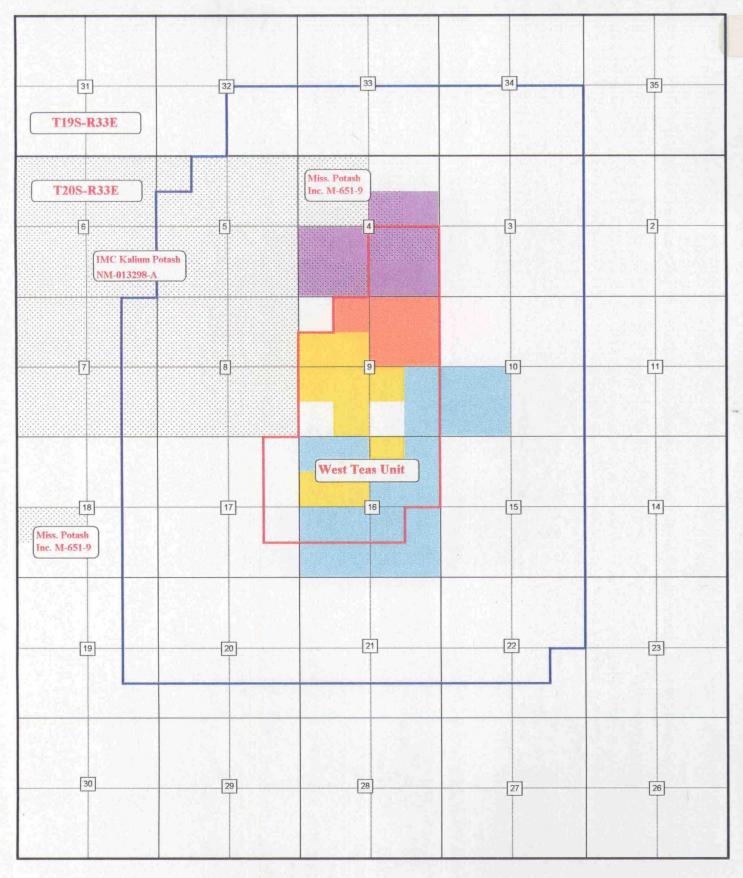

NOTE: This map is an approximation of the lands shown, as this township contains government lots of less than 40 acres.

One Mile apron around the West Teas Unit

West Teas (Yates - Seven Rivers) Unit Area Boundary

Existing Potash Leases (IMC is BLM, Miss. Potash is State)

Existing Area of Exception under Division Order R-10432-A

Existing Area of Exception under Division Order R-10122

Existing Area of Exception under previous BLM Decisions (these decisions were wellbore specific)

Areas drilled prior to Division Order R-111-P (4-21-88)

SAPIENT ENERGY CORP.

West Teas Unit & Prospect
T20S-R33E, Lea County, New Mexico

BEFORE THE OIL CONSERVATION DIVISION
Santa Fe, New Mexico
Case No. 12506 Exhibit No. 2
Submitted by:
Sapient Energy Corporation
Hearing Date: October 19, 2000