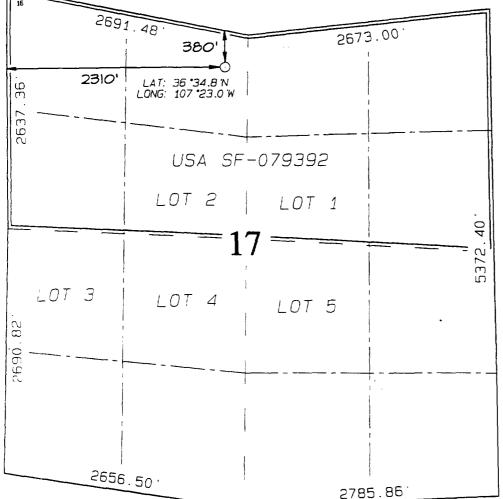

AMENDED REPORT

|                    |              |                 | WELL         | LOCATI          | ON AND AC               | CREAGE DEDI      | CATION PL        | ΑT           |            |                                             |
|--------------------|--------------|-----------------|--------------|-----------------|-------------------------|------------------|------------------|--------------|------------|---------------------------------------------|
| ¹ A                | PI Number    |                 |              | Pool Cod        | B                       | -                | 'Pool Name       | =            |            | <del></del>                                 |
| 30-039-            |              |                 | 7159         | 9               | Bas                     | sin Dakota       |                  |              |            |                                             |
| *Property          | Code         |                 |              |                 | ¹Property               | Name             |                  |              | *We!       | ll Number                                   |
| 7454               |              |                 |              | S               | S NAUL NA               | 7-5 UNIT         |                  |              | 1          | . 14F                                       |
| 'OGRID'            | <b>1</b> 0 . |                 |              |                 | *Operator               | Name             |                  |              | °E.        | levat 100                                   |
| 14538              | 5            |                 | BURL I       | NGTON           | RESOURCES               | OIL & GAS        | COMPANY          |              | E          | 6591 <sup>*</sup>                           |
|                    |              |                 |              |                 | <sup>10</sup> Surface   | Location         |                  |              |            |                                             |
| UL or lot no.      | Sect 100     | Township        | Range        | Lat Idn         | Feet from the           | North/South line | Feet from the    | East/We      | st line    | County                                      |
| C C                | 17           | 27N             | 5W           |                 | 380                     | NORTH            | 2310             | WE           | ST         | RIÓ<br>ARRIBA                               |
|                    |              | <sup>11</sup> B | ottom        | Hole L          | ocation I               | f Different      | From Surf        | ace          |            |                                             |
| UL or lot no.      | Section      | Тонпелью        | Range        | Lot Idn         | Feet from the           | North/South line | Feet from the    | East/We      | est line   | County                                      |
|                    |              |                 |              |                 |                         |                  |                  |              |            |                                             |
| 12 Dedicated Acres |              | 13 Joint or Inf | fill 14 Cons | solidation Code | <sup>15</sup> Order No. |                  |                  |              |            |                                             |
| DK-N/31            | .82          |                 |              |                 |                         |                  |                  |              |            |                                             |
| NO ALLOW           | NABLE W      |                 |              |                 |                         | ON UNTIL ALL     |                  |              | EN CON     | SOLIDATED                                   |
| 15                 |              | OR A            | NON-S        | IANUAHU         | UNII HAS BE             | EEN APPROVED     | BA THE DIVI      | SION         |            |                                             |
| 16                 | 25           |                 |              |                 |                         |                  | <b>1</b> 17 0055 | . TOD        | OFOT?      | ETOLETOL                                    |
|                    | < D(         | 91.48           | <u> </u>     |                 | 2673                    | 00.              | 11 1             |              | -          | FICATION                                    |
| 1                  |              | <br>            | 380'         | Τ.              |                         | . •              | true and com     | plete to the | best of my | contained herein is<br>knowledge and belief |

| Signature    |            |  |
|--------------|------------|--|
| Peggy Cole   |            |  |
| Printed Name |            |  |
| Regulatory   | Supervisor |  |
| Title        |            |  |
| 18           |            |  |
| Date         |            |  |