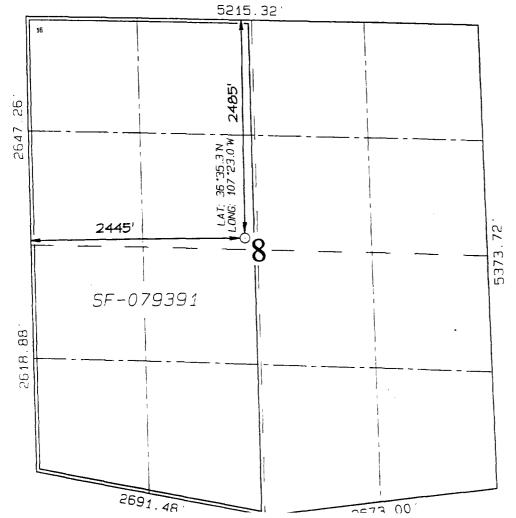

### WELL LOCATION AND ACREAGE DEDICATION PLAT

| 'A                                                                                         | PI Number |                |              | Pool Code       | 7                       | Pool Name           |               |                |                   |  |  |  |
|--------------------------------------------------------------------------------------------|-----------|----------------|--------------|-----------------|-------------------------|---------------------|---------------|----------------|-------------------|--|--|--|
| 30-039-                                                                                    | -         |                | 71599        | )               | Ваз                     | sin Dakota          |               |                |                   |  |  |  |
| Property<br>7454                                                                           | Code      |                | <del>-</del> | S               | Propert<br>AN JUAN      | y Name<br>27-5 UNIT |               |                | 11 Number<br>112F |  |  |  |
| 'OGRID No.  *Operator Name  *Elevation 14538  BURLINGTON RESOURCES OIL & GAS COMPANY  5599 |           |                |              |                 |                         |                     |               |                |                   |  |  |  |
|                                                                                            |           |                |              | 1               | <sup>o</sup> Surface    | Location            |               |                | ·····             |  |  |  |
| UL or lot no.                                                                              | Section   | Township       | Range        | Lot Idn         | Feet from the           | North/South line    | Feet from the | East/West line | County            |  |  |  |
| F                                                                                          | 8         | 27N            | 5W           |                 | 2485                    | NORTH               | 2445          | WEST           | RIO               |  |  |  |
|                                                                                            | ·         | 11 E           | Bottom       | Hole L          | ocation :               | If Different        | From Surt     | face           |                   |  |  |  |
| UL or lot no.                                                                              | Section   | Township       | Range        | Lot Idn         | Feet from the           | North/South line    | Feet from the | East/West line | County            |  |  |  |
| 12 Oedicated Acres                                                                         | 1         | 13 Joint or In | fill 14 Cons | solidation Code | <sup>15</sup> Order No. | _                   | 1             | <u> </u>       | 1                 |  |  |  |
| DK-W/320                                                                                   |           | <u></u>        |              |                 | TO COMPLET              |                     | TNITEDERIC    |                | <del></del>       |  |  |  |

NO ALLOWABLE WILL BE ASSIGNED TO THIS COMPLETION UNTIL ALL INTERESTS HAVE BEEN CONSOLIDATED OR A NON-STANDARD UNIT HAS BEEN APPROVED BY THE DIVISION

| 1        | OPERATOR CERTIFICATION                                                                                                |
|----------|-----------------------------------------------------------------------------------------------------------------------|
| 1        | I hereby centify that the information contained herein is<br>true and complete to the best of my knowledge and belief |
|          | ,                                                                                                                     |
|          |                                                                                                                       |
|          | •                                                                                                                     |
|          |                                                                                                                       |
| !        |                                                                                                                       |
|          |                                                                                                                       |
|          | Signature                                                                                                             |
|          | Peggy Cole                                                                                                            |
|          | Printed Name                                                                                                          |
|          | Regulatory Supervisor                                                                                                 |
|          | Title                                                                                                                 |
|          |                                                                                                                       |
|          | Date                                                                                                                  |
| <u>,</u> | 18 SURVEYOR CERTIFICATION                                                                                             |
| Ì        | I hereby certify that the well location shown on this pla                                                             |
|          | was plotted from field notes of actual surveys made by me<br>or under my supervision, and that the same is true and   |
|          | connect to the best of my belief.                                                                                     |
|          |                                                                                                                       |
|          | SEPTEMBER 19, 2000                                                                                                    |
| Ì        |                                                                                                                       |
| 1        | Date of Survey C. EDW                                                                                                 |