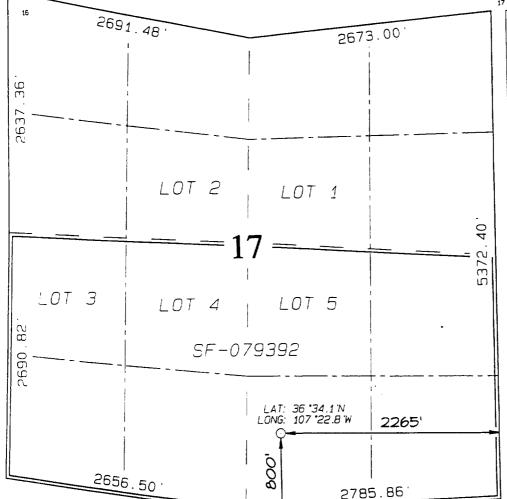

AMENDED REPORT

|                    |              |                 | WELL         | LOCATI          | ON AND AC               | CREAGE DEDI      | CATION PL        | ΑT           |            |                                             |
|--------------------|--------------|-----------------|--------------|-----------------|-------------------------|------------------|------------------|--------------|------------|---------------------------------------------|
| ¹ A                | PI Number    |                 |              | Pool Cod        | B                       | -                | 'Pool Name       | =            |            | <del></del>                                 |
| 30-039-            |              |                 | 7159         | 9               | Bas                     | sin Dakota       |                  |              |            |                                             |
| *Property          | Code         |                 |              |                 | ¹Property               | Name             |                  |              | *We!       | ll Number                                   |
| 7454               |              |                 |              | S               | S NAUL NA               | 7-5 UNIT         |                  |              | 1          | . 14F                                       |
| 'OGRID'            | <b>1</b> 0 . |                 |              |                 | *Operator               | Name             |                  |              | °E.        | levat 100                                   |
| 14538              | 5            |                 | BURL I       | NGTON           | RESOURCES               | OIL & GAS        | COMPANY          |              | E          | 6591 <sup>*</sup>                           |
|                    |              |                 |              |                 | <sup>10</sup> Surface   | Location         |                  |              |            |                                             |
| UL or lot no.      | Sect 100     | Township        | Range        | Lat Idn         | Feet from the           | North/South line | Feet from the    | East/We      | st line    | County                                      |
| C C                | 17           | 27N             | 5W           |                 | 380                     | NORTH            | 2310             | WE           | ST         | RIÓ<br>ARRIBA                               |
|                    |              | <sup>11</sup> B | ottom        | Hole L          | ocation I               | f Different      | From Surf        | ace          |            |                                             |
| UL or lot no.      | Section      | Тонпелью        | Range        | Lot Idn         | Feet from the           | North/South line | Feet from the    | East/We      | est line   | County                                      |
|                    |              |                 |              |                 |                         |                  |                  |              |            |                                             |
| 12 Dedicated Acres |              | 13 Joint or Inf | fill 14 Cons | solidation Code | <sup>15</sup> Order No. |                  |                  |              |            |                                             |
| DK-N/31            | .82          |                 |              |                 |                         |                  |                  |              |            |                                             |
| NO ALLOW           | NABLE W      |                 |              |                 |                         | ON UNTIL ALL     |                  |              | EN CON     | SOLIDATED                                   |
| 15                 |              | OR A            | NON-S        | IANUAHU         | UNII HAS BE             | EEN APPROVED     | BA THE DIVI      | SION         |            |                                             |
| 16                 | 25           |                 |              |                 |                         |                  | <b>1</b> 17 0055 | . TOD        | OFOT?      | ETOLETOL                                    |
|                    | < D(         | 91.48           | <u> </u>     |                 | 2673                    | 00.              | 11 1             |              | -          | FICATION                                    |
| 1                  |              | <br>            | 380'         | Τ.              |                         | . •              | true and com     | plete to the | best of my | contained herein is<br>knowledge and belief |

| Signature    |            |  |
|--------------|------------|--|
| Peggy Cole   |            |  |
| Printed Name |            |  |
| Regulatory   | Supervisor |  |
| Title        |            |  |
| 18           |            |  |
| Date         |            |  |

SURVEYOR CERTIFICATION

I hereby certify that the well location shown on this pic
was plotted from field notes of actual surveys made by m
or under my supervision and that the same is true and
cornect to the best of my belief.