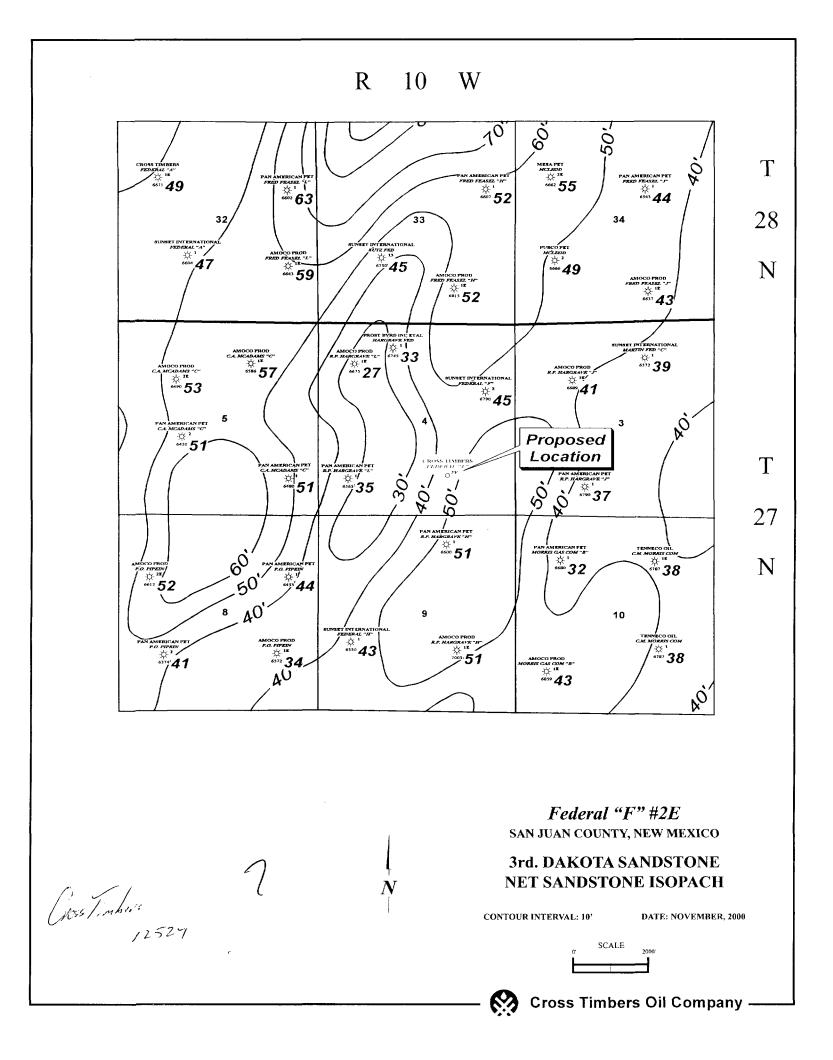

San Juan County, New Mexico

Dear Working Interest Owner:

Cross Timbers Oil Company (CTOC) hereby proposes to drill the above captioned well to a depth of 6,850' to the Dakota Formation. Our proposed location is 1060' FSL and 1,805' FEL of the Section. Our records indicate that Mathias Family Trust dated 9-9-81 has a working interest of .6892%. Enclosed please find a copy of our AFE which provides for a dry hole cost of \$200,300 and a completed well cost of \$413,700.

RE:

Federal F #2E Well E/2 Section 4-27N-10W

San Juan County, New Mexico

Dear Working Interest Owners:

On August 11, 2000 I sent you a well proposal along with an AFE and Joint Operating Agreement for the above captioned well. As of the date of this letter I have not received a signed Joint Operating Agreement and your election to join or go non-consent under the Joint Operating Agreement. Cross Timbers Oil Company is making plans to drill this well in the near future and we need to know your election pertaining to your interest in this well.