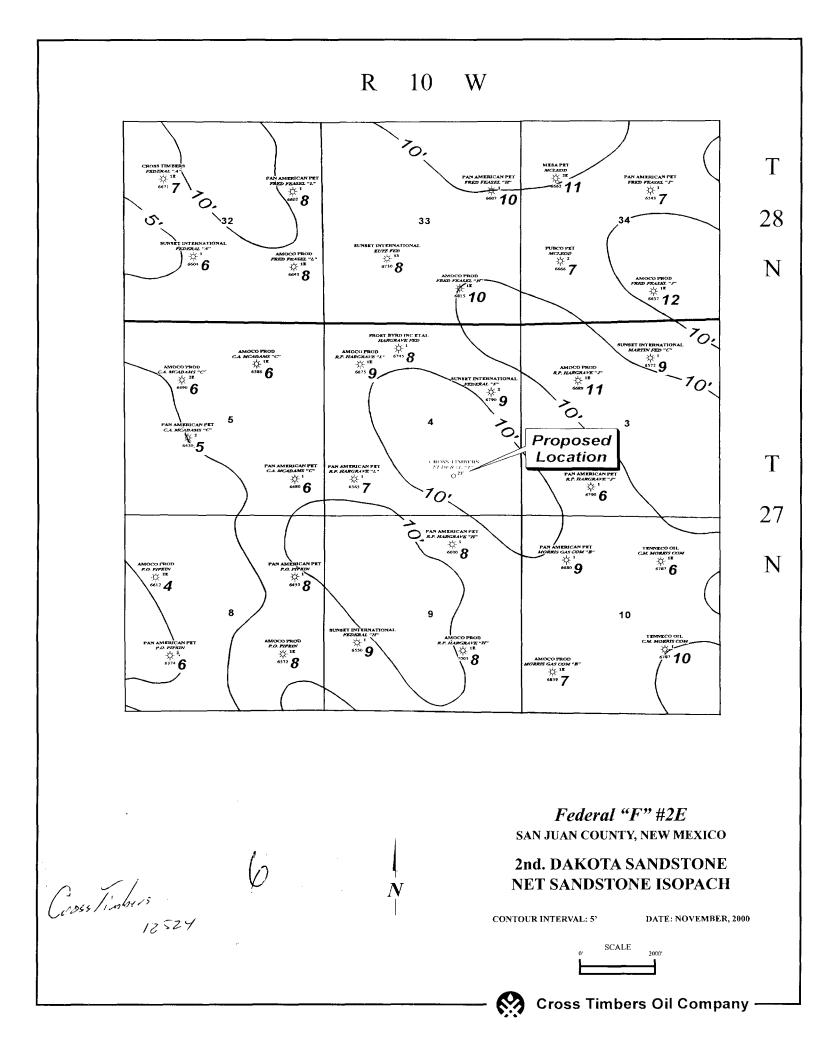

San Juan County, New Mexico

Dear Working Interest Owner:

Cross Timbers Oil Company (CTOC) hereby proposes to drill the above captioned well to a depth of 6,850' to the Dakota Formation. Our proposed location is 1060' FSL and 1,805' FEL of the Section. Our records indicate that Mathias Family Trust dated 9-9-81 has a working interest of .6892%. Enclosed please find a copy of our AFE which provides for a dry hole cost of \$200,300 and a completed well cost of \$413,700.

RE:

Federal F #2E Well E/2 Section 4-27N-10W

San Juan County, New Mexico

Dear Working Interest Owners:

On August 11, 2000 I sent you a well proposal along with an AFE and Joint Operating Agreement for the above captioned well. As of the date of this letter I have not received a signed Joint Operating Agreement and your election to join or go non-consent under the Joint Operating Agreement. Cross Timbers Oil Company is making plans to drill this well in the near future and we need to know your election pertaining to your interest in this well.