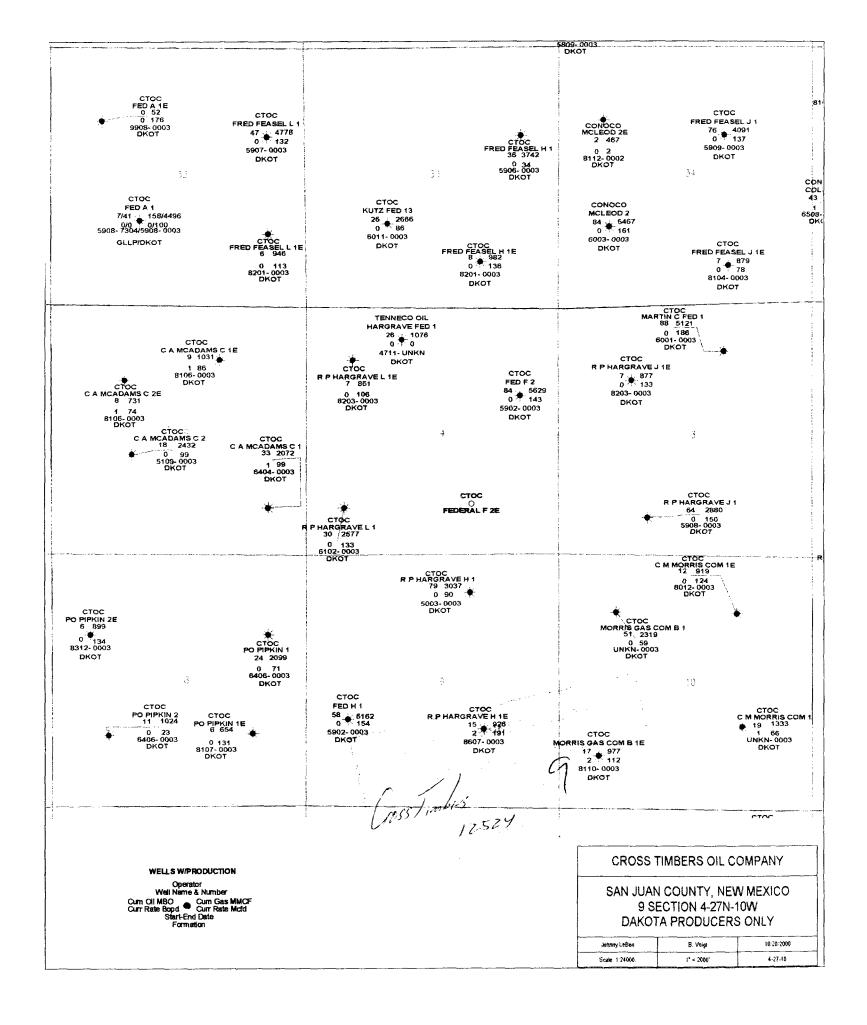

San Juan County, New Mexico

Dear Working Interest Owner:

Cross Timbers Oil Company (CTOC) hereby proposes to drill the above captioned well to a depth of 6,850' to the Dakota Formation. Our proposed location is 1060' FSL and 1,805' FEL of the Section. Our records indicate that Mathias Family Trust dated 9-9-81 has a working interest of .6892%. Enclosed please find a copy of our AFE which provides for a dry hole cost of \$200,300 and a completed well cost of \$413,700.