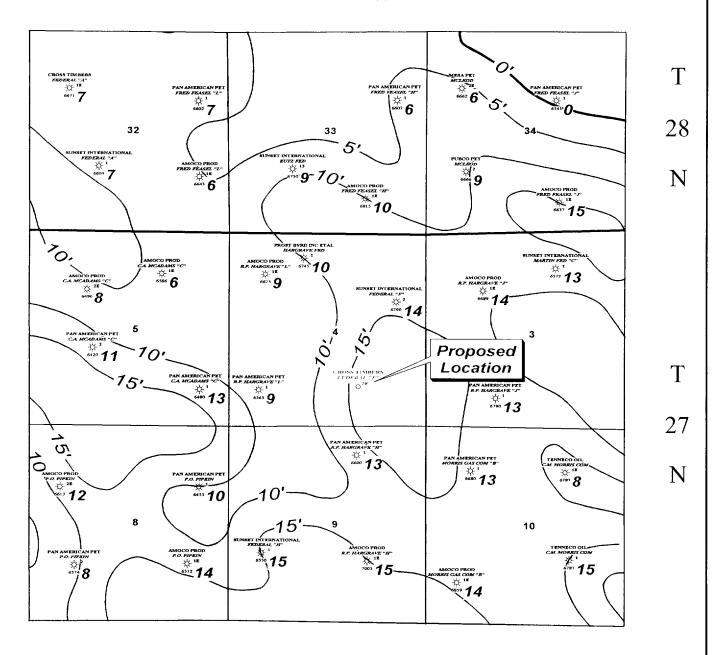

San Juan County, New Mexico

Dear Working Interest Owner:

Cross Timbers Oil Company (CTOC) hereby proposes to drill the above captioned well to a depth of 6,850' to the Dakota Formation. Our proposed location is 1060' FSL and 1,805' FEL of the Section. Our records indicate that Mathias Family Trust dated 9-9-81 has a working interest of .6892%. Enclosed please find a copy of our AFE which provides for a dry hole cost of \$200,300 and a completed well cost of \$413,700.

RE:

Federal F #2E Well E/2 Section 4-27N-10W

San Juan County, New Mexico

Dear Working Interest Owners:

On August 11, 2000 I sent you a well proposal along with an AFE and Joint Operating Agreement for the above captioned well. As of the date of this letter I have not received a signed Joint Operating Agreement and your election to join or go non-consent under the Joint Operating Agreement. Cross Timbers Oil Company is making plans to drill this well in the near future and we need to know your election pertaining to your interest in this well.