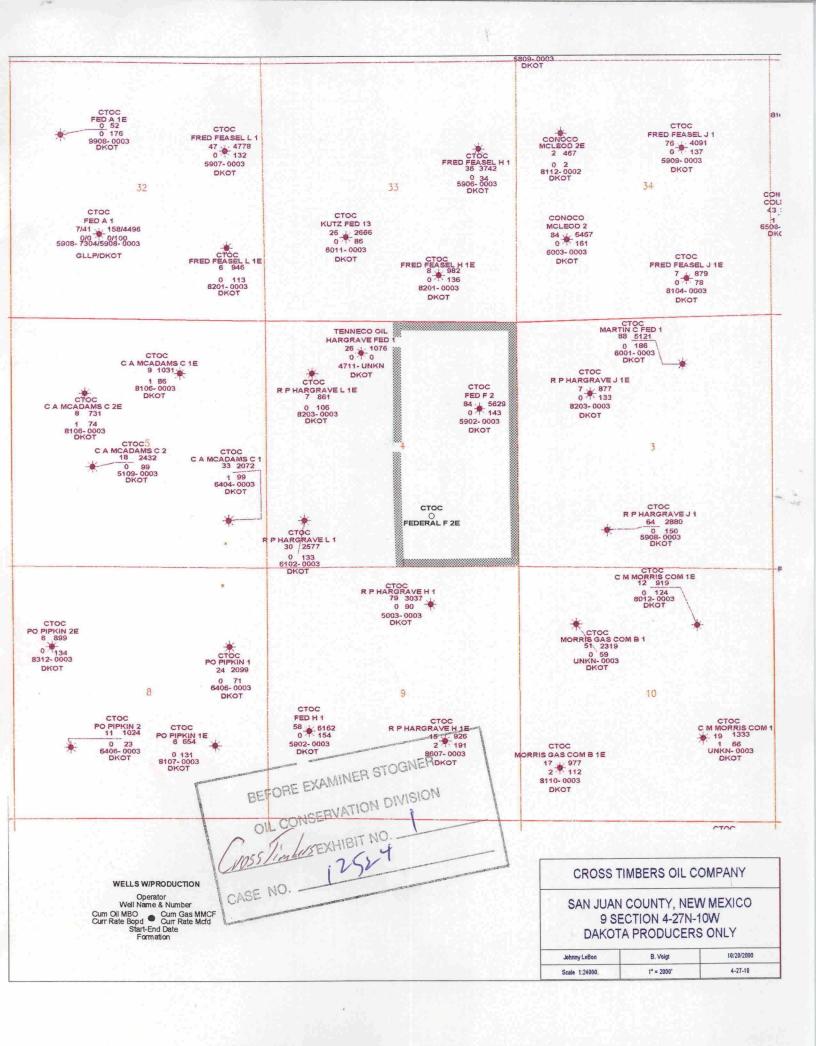

San Juan County, New Mexico

Dear Working Interest Owner:

Cross Timbers Oil Company (CTOC) hereby proposes to drill the above captioned well to a depth of 6,850' to the Dakota Formation. Our proposed location is 1060' FSL and 1,805' FEL of the Section. Our records indicate that Mathias Family Trust dated 9-9-81 has a working interest of .6892%. Enclosed please find a copy of our AFE which provides for a dry hole cost of \$200,300 and a completed well cost of \$413,700.

RE:

Federal F #2E Well E/2 Section 4-27N-10W

San Juan County, New Mexico

Dear Working Interest Owners:

On August 11, 2000 I sent you a well proposal along with an AFE and Joint Operating Agreement for the above captioned well. As of the date of this letter I have not received a signed Joint Operating Agreement and your election to join or go non-consent under the Joint Operating Agreement. Cross Timbers Oil Company is making plans to drill this well in the near future and we need to know your election pertaining to your interest in this well.