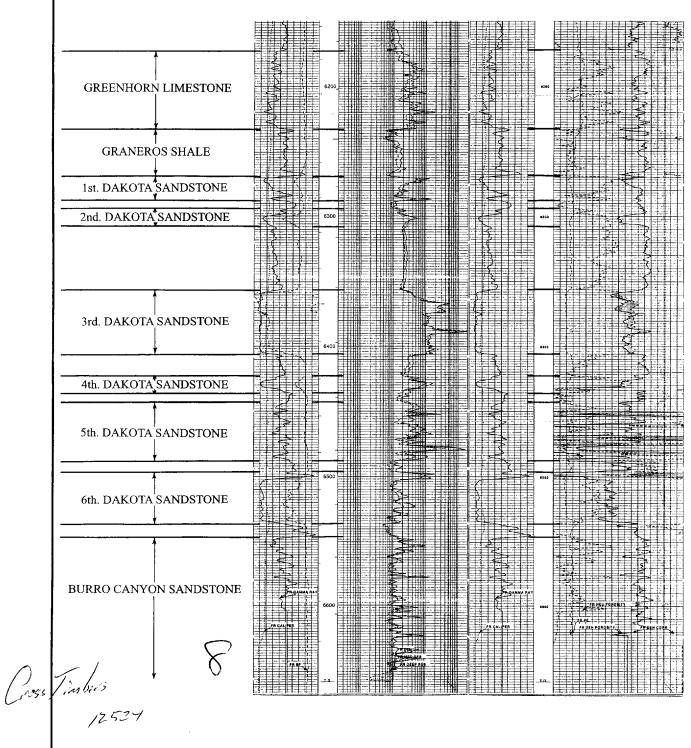

San Juan County, New Mexico

Dear Working Interest Owner:

Cross Timbers Oil Company (CTOC) hereby proposes to drill the above captioned well to a depth of 6,850' to the Dakota Formation. Our proposed location is 1060' FSL and 1,805' FEL of the Section. Our records indicate that Mathias Family Trust dated 9-9-81 has a working interest of .6892%. Enclosed please find a copy of our AFE which provides for a dry hole cost of \$200,300 and a completed well cost of \$413,700.