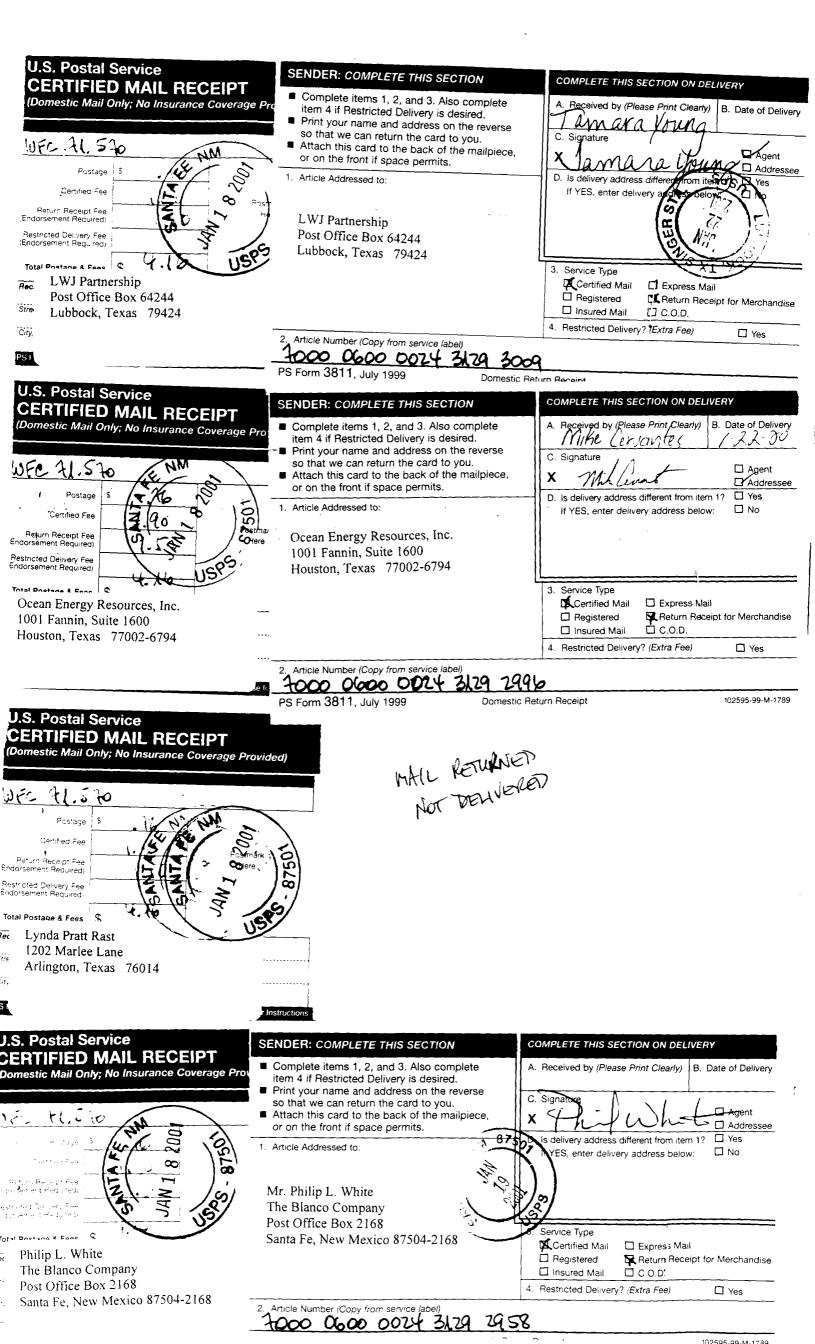

SUBSCRIBED AND SWORN to before me this 7th day of February, 2001.

Notary Public

My Commission Expires: 21,200/

Mr. Tom R. Cone Post Office Box 778 Jay, Oklahoma 74346

Mr. Kenneth G. Cone Post Office Box 11310 Midland, Texas 79702

Mr. Kenneth G. Cone Trustee of the Kenneth G. Cone Children's Trust Post Office Box 11310 Midland, Texas 79702

Ms. Keith Pratt Daniels Post Office Box 190766 Dallas, Texas 75219

Ms. Lynda Pratt Rast 1202 Marlee Lane Arlington, Texas 76014

Mr. Philip L. White The Blanco Company Post Office Box 2168 Santa Fe, New Mexico 87504-2168 The Long Trusts Post Office Box 3096 Kilgore, Texas 75663

Ms. Marilyn Cone Trustee of the D.C. Trust Post Office Drawer 1629 Lovington, New Mexico 88260