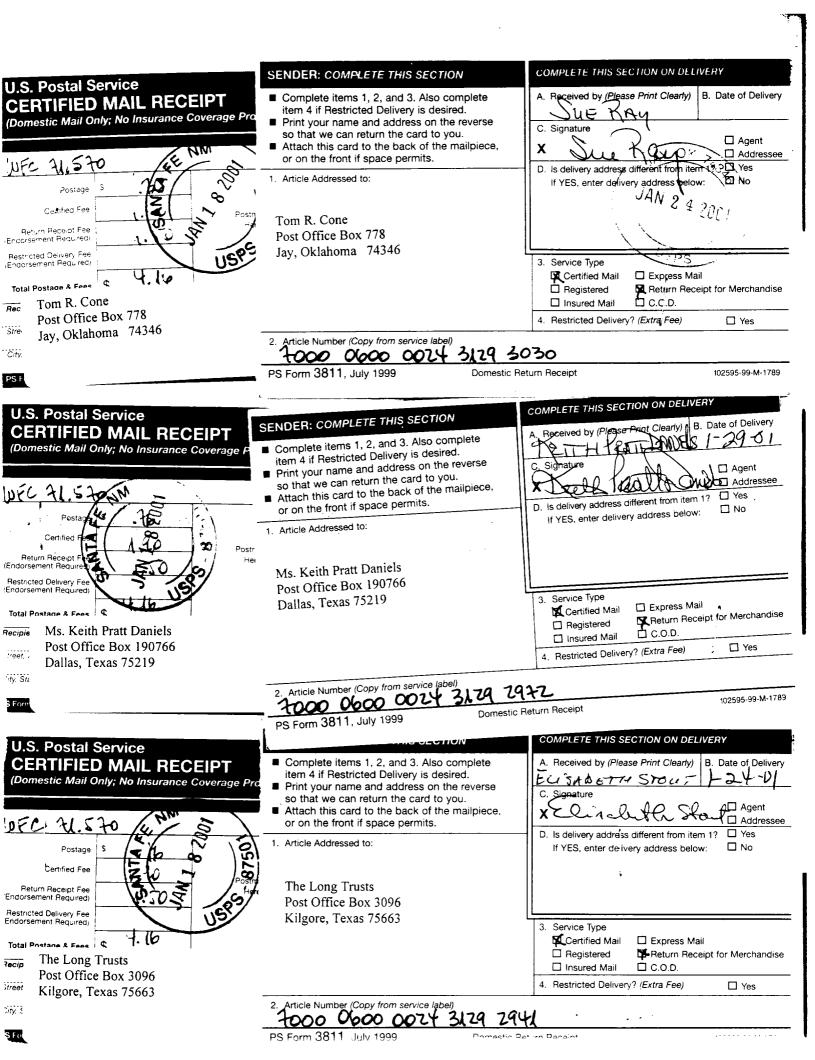

SUBSCRIBED AND SWORN to before me this 7th day of February, 2001.

Notary Public

My Commission Expires: 21,200/

Mr. Tom R. Cone Post Office Box 778 Jay, Oklahoma 74346

Mr. Kenneth G. Cone Post Office Box 11310 Midland, Texas 79702

Mr. Kenneth G. Cone Trustee of the Kenneth G. Cone Children's Trust Post Office Box 11310 Midland, Texas 79702

Ms. Keith Pratt Daniels Post Office Box 190766 Dallas, Texas 75219

Ms. Lynda Pratt Rast 1202 Marlee Lane Arlington, Texas 76014