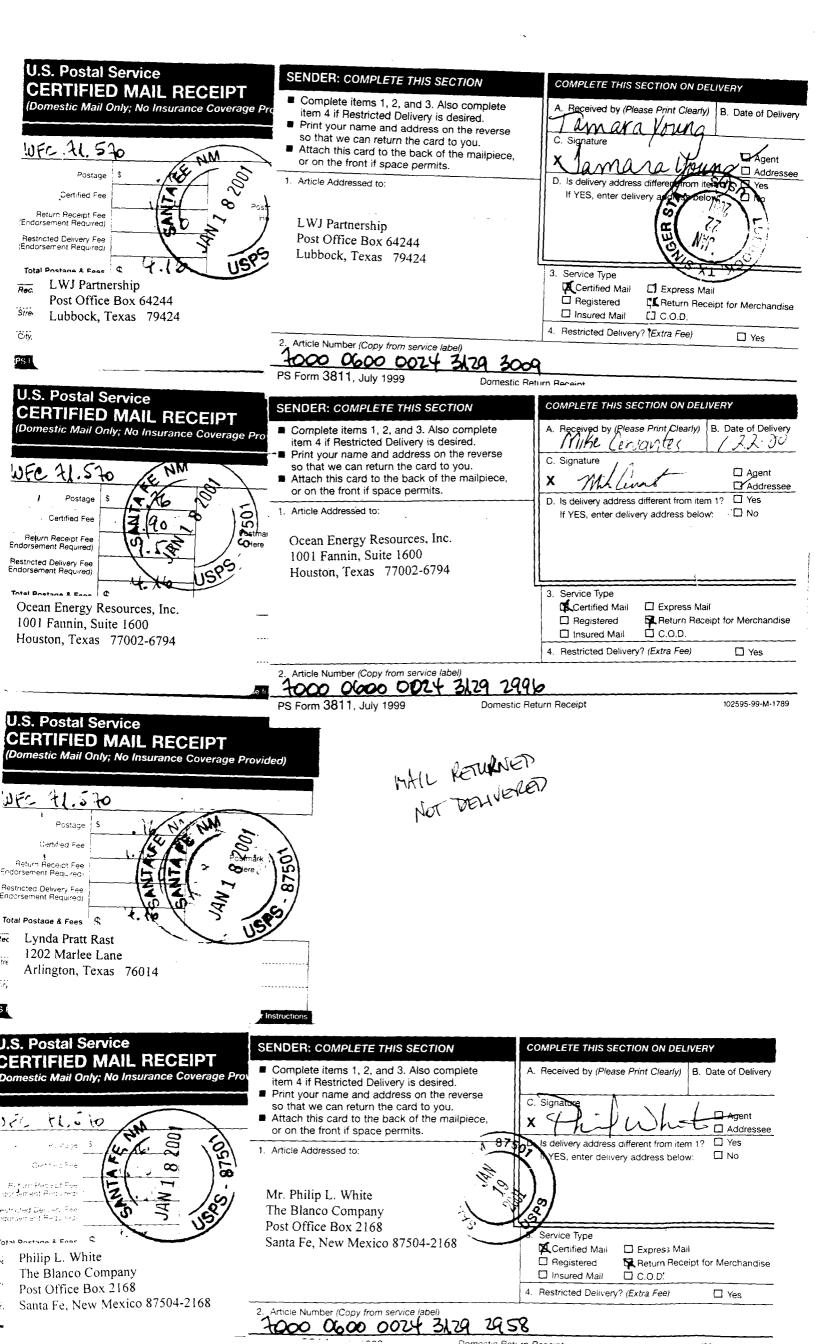

Mr. Kenneth G. Cone Trustee of the Kenneth G. Cone Children's Trust Post Office Box 11310 Midland, Texas 79702

Ms. Keith Pratt Daniels Post Office Box 190766 Dallas, Texas 75219

Ms. Lynda Pratt Rast 1202 Marlee Lane Arlington, Texas 76014

Mr. Philip L. White The Blanco Company Post Office Box 2168 Santa Fe, New Mexico 87504-2168 The Long Trusts Post Office Box 3096 Kilgore, Texas 75663

Ms. Marilyn Cone Trustee of the D.C. Trust Post Office Drawer 1629 Lovington, New Mexico 88260