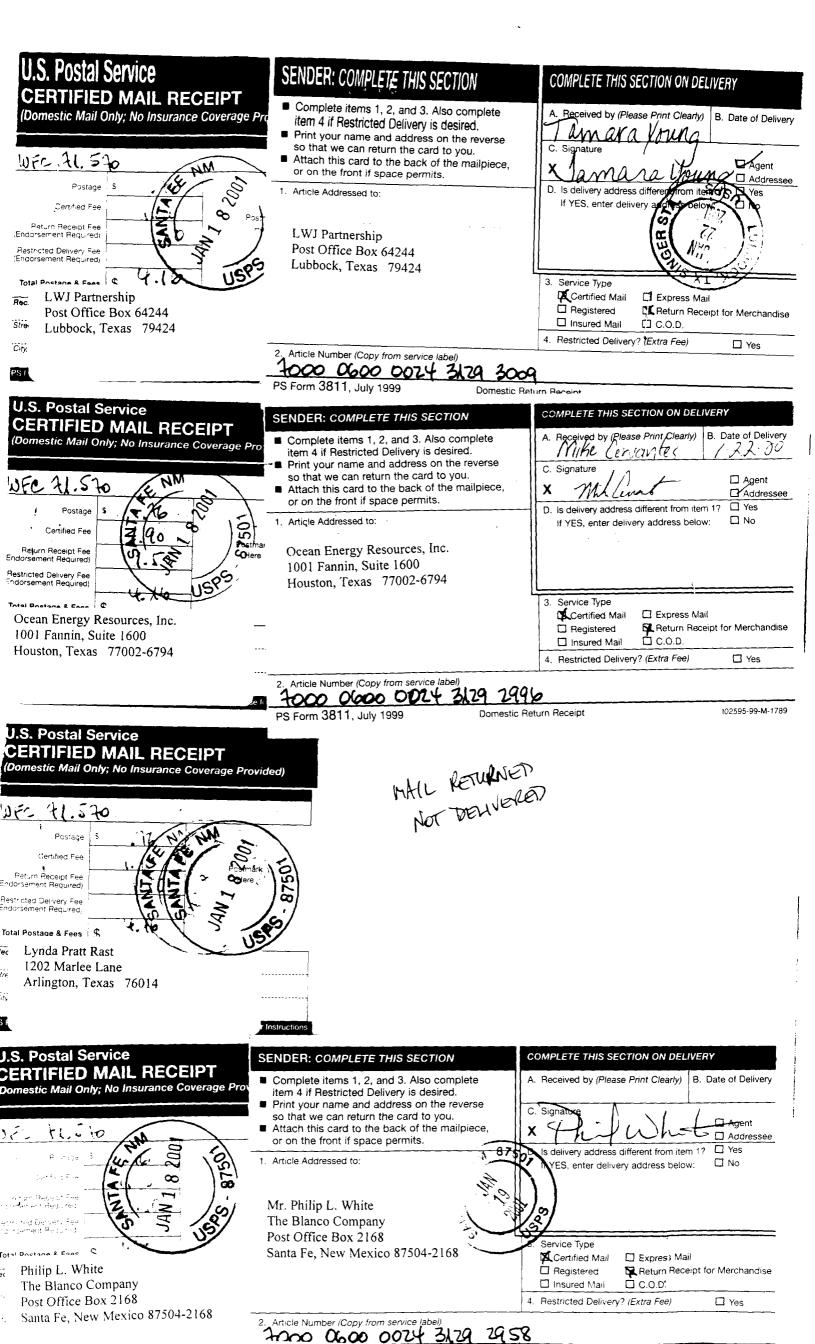

LWJ Partnership Post Office Box 64244 Lubbock, Texas 79424

Ocean Energy Resources, Inc. 1001 Fannin, Suite 1600 Houston, Texas 77002-6794

DENVER • ASPEN BOULDER • COLORADO SPRINGS DENVER TECH CENTER BILLINGS • BOISE CHEYENNE • JACKSON HOLE SALT LAKE CITY • SANTA FE WASHINGTON, D C. P.O. BOX 2208 SANTA FE, NEW MEXICO 87504-2208 110 NORTH GUADALUPE, SUITE 1 SANTA FE, NEW MEXICO 87501 TELEPHONE (505) 988-4421 FACSIMILE (505) 983-6043

LWJ Partnership Post Office Box 64244 Lubbock, Texas 79424

Ocean Energy Resources, Inc. 1001 Fannin, Suite 1600 Houston, Texas 77002-6794

DENVER • ASPEN BOULDER • COLORADO SPRINGS DENVER TECH CENTER BILLINGS • BOISE CHEYENNE • JACKSON HOLE SALT LAKE CITY • SANTA FE WASHINGTON, D.C. P.O. BOX 2208 SANTA FE, NEW MEXICO 87504-2208 110 NORTH GUADALUPE, SUITE 1 SANTA FE, NEW MEXICO 87501

LWJ Partnership Post Office Box 64244 Lubbock, Texas 79424

Ocean Energy Resources, Inc. 1001 Fannin, Suite 1600 Houston, Texas 77002-6794

DENVER • ASPEN BOULDER • COLORADO SPRINGS DENVER TECH CENTER BILLINGS • BOISE CHEYENNE • JACKSON HOLE SALT LAKE CITY • SANTA FE WASHINGTON. D C P O. BOX 2208 SANTA FE, NEW MEXICO 87504-2208 110 NORTH GUADALUPE, SUITE 1 SANTA FE, NEW MEXICO 87501

LWJ Partnership Post Office Box 64244 Lubbock, Texas 79424

Ocean Energy Resources, Inc. 1001 Fannin, Suite 1600 Houston, Texas 77002-6794

DENVER • ASPEN BOULDER • COLORADO SPRINGS DENVER TECH CENTER BILLINGS • BOISE CHEYENNE • JACKSON HOLE SALT LAKE CITY • SANTA FE WASHINGTON, D.C P.O. BOX 2208 SANTA FE, NEW MEXICO 87504-2208 110 NORTH GUADALUPE, SUITE 1 SANTA FE, NEW MEXICO 87501

LWJ Partnership Post Office Box 64244 Lubbock, Texas 79424

Ocean Energy Resources, Inc. 1001 Fannin, Suite 1600 Houston, Texas 77002-6794

DENVER - ASPEN BOULDER - COLORADO SPRINGS DENVER TECH CENTER BILLINGS - BOISE CHEYENNE - JACKSON HOLE SALT LAKE CITY - SANTA FE WASHINGTON, D C. P.O. BOX 2208 SANTA FE, NEW MEXICO 87504-2208 110 NORTH GUADALUPE, SUITE 1 SANTA FE, NEW MEXICO 87501