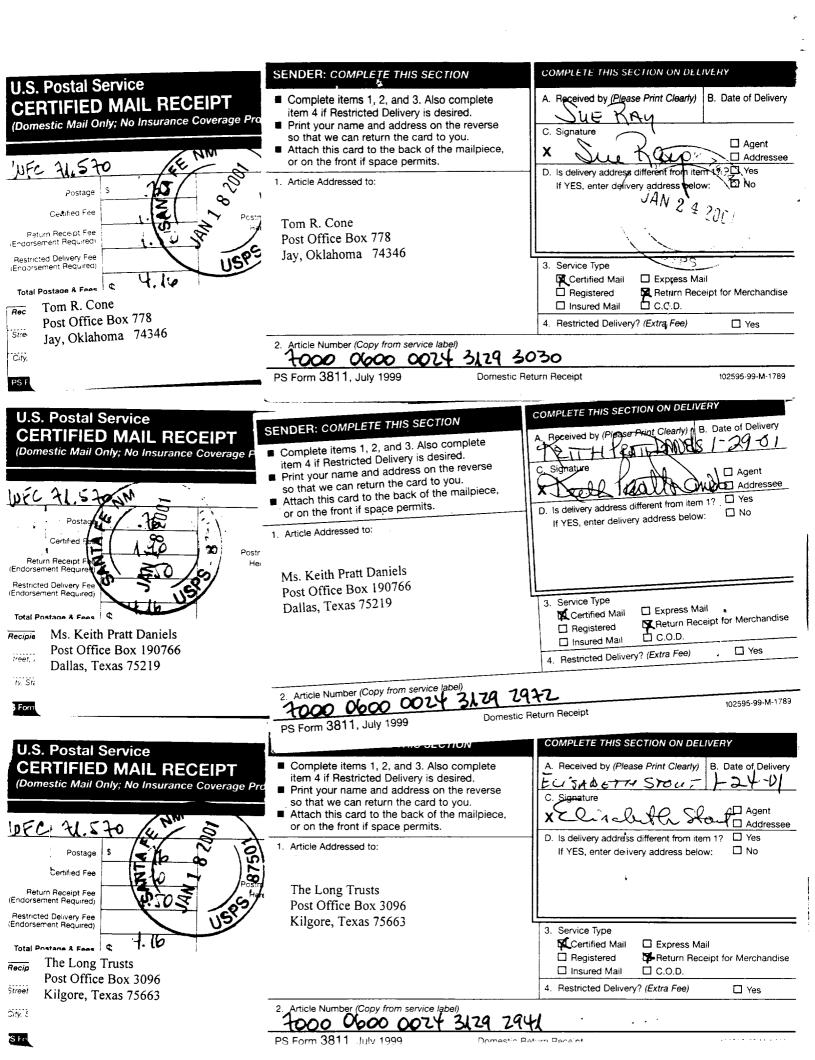

SUBSCRIBED AND SWORN to before me this 7th day of February, 2001.

Notary Public

My Commission Expires: 21,200/

Mr. Tom R. Cone Post Office Box 778 Jay, Oklahoma 74346

Mr. Kenneth G. Cone Post Office Box 11310 Midland, Texas 79702

Mr. Kenneth G. Cone Trustee of the Kenneth G. Cone Children's Trust Post Office Box 11310 Midland, Texas 79702

Ms. Keith Pratt Daniels Post Office Box 190766 Dallas, Texas 75219

Ms. Lynda Pratt Rast 1202 Marlee Lane Arlington, Texas 76014

Mr. Philip L. White The Blanco Company Post Office Box 2168 Santa Fe, New Mexico 87504-2168 The Long Trusts Post Office Box 3096 Kilgore, Texas 75663

Ms. Marilyn Cone Trustee of the D.C. Trust Post Office Drawer 1629 Lovington, New Mexico 88260

SUBSCRIBED AND SWORN to before me this 7th day of February, 2001.

Notary Public

My Commission Expires: 21/200/

Mr. Tom R. Cone Post Office Box 778 Jay, Oklahoma 74346

Mr. Kenneth G. Cone Post Office Box 11310 Midland, Texas 79702