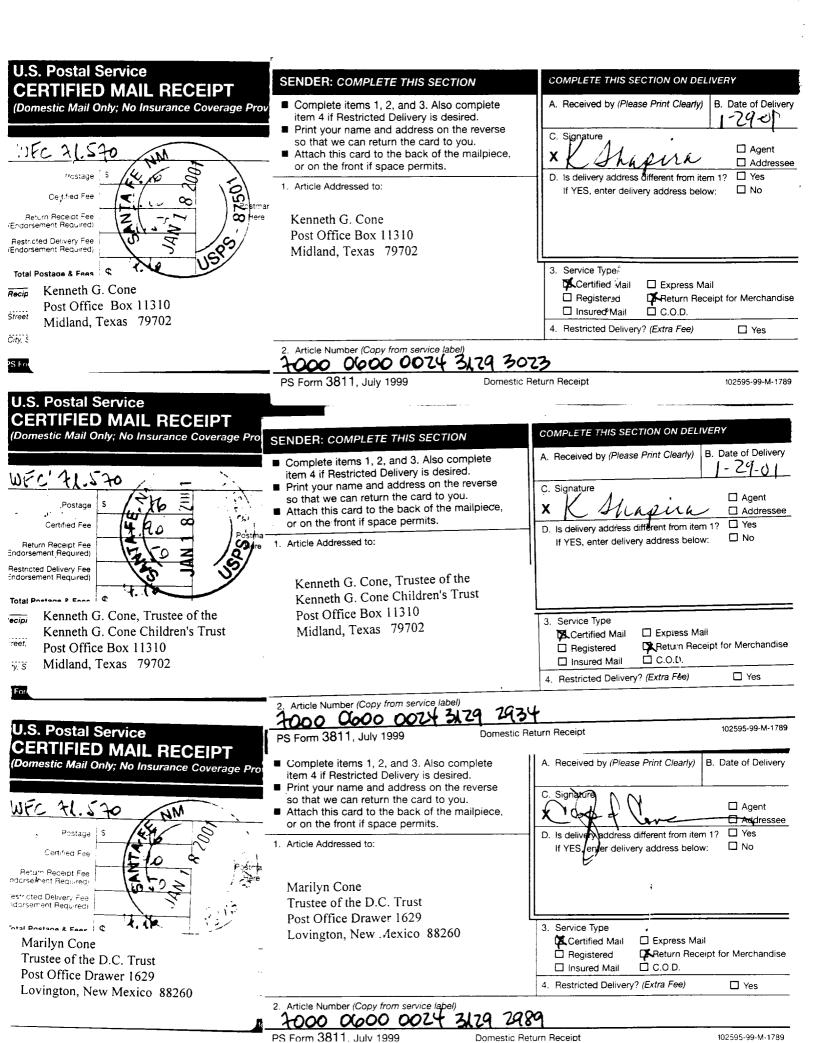

SUBSCRIBED AND SWORN to before me this 7th day of February, 2001.

Notary Public

My Commission Expires: 21,200/

Mr. Tom R. Cone Post Office Box 778 Jay, Oklahoma 74346

Mr. Kenneth G. Cone Post Office Box 11310 Midland, Texas 79702

Mr. Kenneth G. Cone Trustee of the Kenneth G. Cone Children's Trust Post Office Box 11310 Midland, Texas 79702

Ms. Keith Pratt Daniels Post Office Box 190766 Dallas, Texas 75219

Ms. Lynda Pratt Rast 1202 Marlee Lane Arlington, Texas 76014

Mr. Philip L. White The Blanco Company Post Office Box 2168 Santa Fe, New Mexico 87504-2168 The Long Trusts Post Office Box 3096 Kilgore, Texas 75663

Ms. Marilyn Cone Trustee of the D.C. Trust Post Office Drawer 1629 Lovington, New Mexico 88260